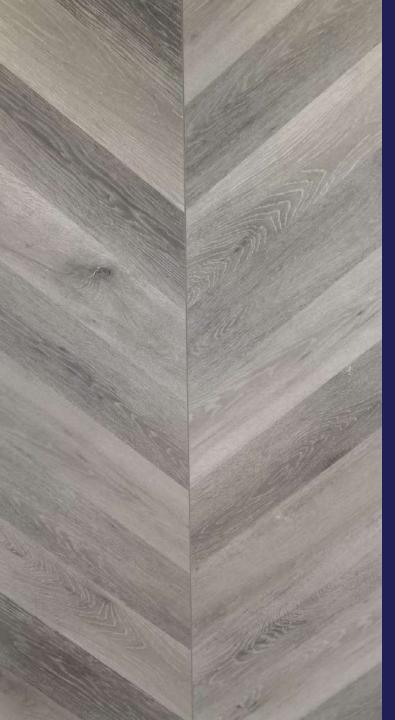

#### **EXCLUSIVE WOOD FLOORING**

Chevron by FLOOR-TEX

Introducing our latest innovation in premium wood flooring:
CHEVRON by FLOOR-TEX | European Designs

CHEVRON Pattern in Wood Flooring originated around the 16th century in France. It was one of the many favored styles used in high profile projects for the nobles and monarchs.

#### by FLOOR-TEX

Introducing our latest innovation in premium wood flooring: CHEVRON by FLOOR-TEX | European Designs

CHEVRON Pattern in Wood Flooring originated around the 16<sup>th</sup> century in France. It was one of the many favored styles used in high profile projects for the nobles and monarchs.

#### TECHNICAL SPECIFICATIONS

**Collection** CHEVRON | European Designs

**Surface Structure** Natural Wood Grain Surface - V Groove

**Overlay** Highly Resistant Surface impregnated with Melamine Resins & Aluminium Oxide