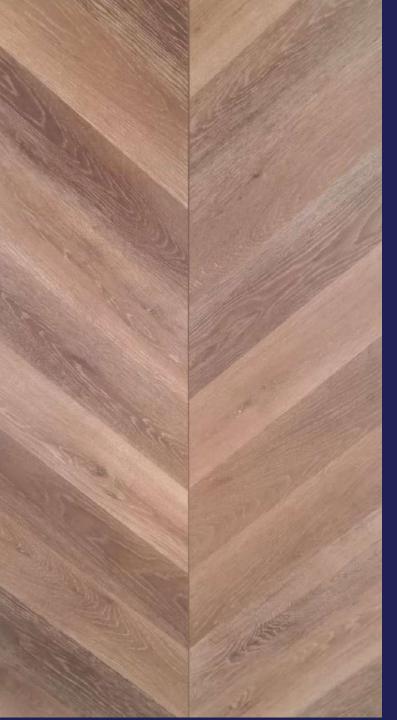

test innovation in premium wood flooring: CHEVRON by FLOOR-TEX | European Designs

CHEVRON Pattern in Wood Flooring originated around the 16<sup>th</sup> century in France. It was one of the many favored styles used in high profile projects for the nobles and monarchs.

Our Collection is crafted with a wide range of carefully selected, exquisite natural wood decors along with the exceptional quality and stability of a solid wood flooring.





by FLOOR-TEX

#### **CHEVRON by FLOOR-TEX**

1220 x 300mm x 8mm

| 8MM Thickness | AC5 | Chevron/Fishbone Pattern |

| Natural Wood Grain Surface | V Groove | European Designs |

| Special Beige Plank Backing | Unilin Click Locking |





by FLOOR-TEX

ASH OAK NOIR 7090 (N)





by FLOOR-TEX

AMERICAN BIRCH 7093





by FLOOR-TEX

NORDIC BROWN 7092





by FLOOR-TEX

TUSCAN HARVEST NEO 7094 (N)





by FLOOR-TEX

OAK RUSTIC 7091



#### TECHNICAL SPECIFICATIONS

**Collection** CHEVRON | European Designs

**Surface Structure** Natural Wood Grain Surface - V Groove

**Overlay** Highly Resistant Surface impregnated with Melamine Resins & Aluminium Oxide

**Substrate** High Density Fibre Board of E1 Standards

**Balancer** Melamine Impregnated paper

Abrasion Class AC5, Class 33

Application Areas Ideal for Heavy Residential and General Commercial Use

Installation Unilin Click Locking System | European Designs | Special Beige Plank Backing

**Dimensions** 1220 x 300mm x 8mm

Boards/Box 6 Pcs.

Area/Box 2.196 sq.mtrs per box/23.62 sq.ft per box | A & B



#### **APPLICATION AREAS**