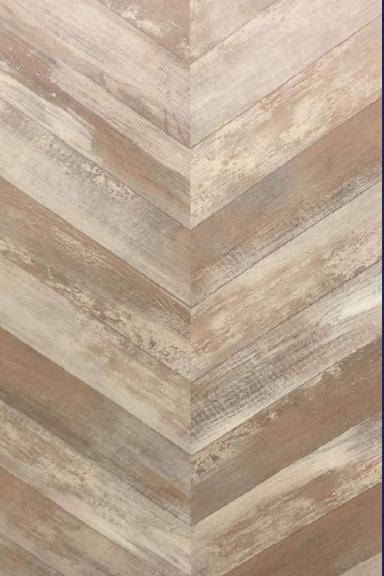

by FLOOR-TEX

ASH OAK NOIR 7090 (N)

by FLOOR-TEX

AMERICAN BIRCH 7093

by FLOOR-TEX

NORDIC BROWN 7092

by FLOOR-TEX

TUSCAN HARVEST NEO 7094 (N)