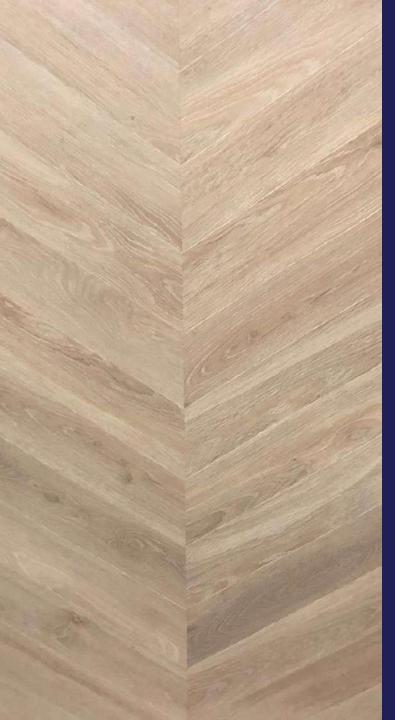

by FLOOR-TEX

ASH OAK NOIR 7090 (N)

by FLOOR-TEX

AMERICAN BIRCH 7093

by FLOOR-TEX

NORDIC BROWN 7092

by FLOOR-TEX

TUSCAN HARVEST NEO 7094 (N)