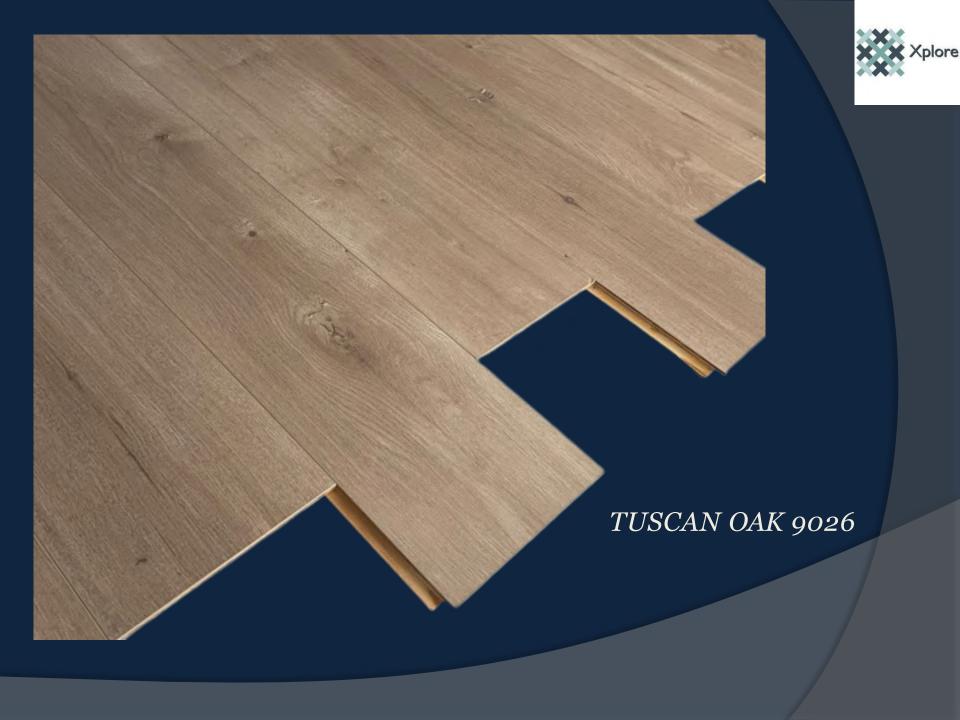

a natural real wood grain surface which is maintenance free, the base structure is of solid pine wood which gives it extreme stability and a longer life.



### ENGINEERED WOODEN FLOORING



1220 x 190mm x 15mm | Hybrid Engineered Flooring

| 15MM Thickness | 8 Planks/Box | 20.16 Sq.ft/Box | V Groove

| Natural Real Wood Grain Surface | Wax Coated | 3 Layer

| Valinge Click Locking System | Eco Friendly Flooring |





## Xplore Hybrid Engineered Flooring 1220 x 190 x 15mm

- 3 Ply Structure : Birch, Pine Wood & Ply Core
- Easy to Maintain: No top layer polishing required
  - Easy to Install: Valinge Click Locking System
- Wax Coated : Waxed interlocking system protects the core against moisture
- Aquabloc Plywood Core : Excellent water resistant
  & high stability plywood core



























SPANISH GREY 9029

















### TECHNICAL SPECIFICATIONS



Collection HYBRID ENGINEERED WOODEN FLOORING

**Surface Structure** Natural Wood Grain Surface with 3 Layer Pine Wood Structure

**Application Areas** Ideal for Heavy Residential and General Commercial Use

**Installation** Valinge Click Locking System | Wax Coated | V Groove

**Dimensions** 1220 x 190mm x 15mm

Planks/Box 8 Pcs

Area/Box 1.873 sq.mtrs per box/20.16 Sq.ft per box

**USP** Eco Friendly Hybrid Engineered Wooden Flooring







# HYBRID ENGINEERED WOODEN FLOORING

The 'X' factor in Engineered Wooden Flooring