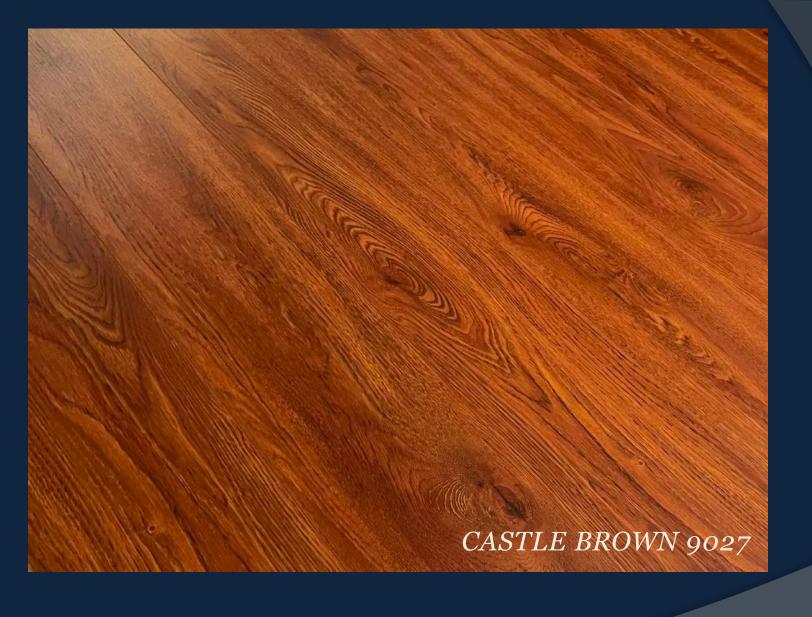

natural real wood grain surface which is maintenance free, the base structure is of solid pine wood which gives it extreme stability and a longer life.



### ENGINEERED WOODEN FLOORING



1220 x 190mm x 15mm | Hybrid Engineered Flooring

| 15MM Thickness | 8 Planks/Box | 20.16 Sq.ft/Box | V Groove

| Natural Real Wood Grain Surface | Wax Coated | 3 Layer

| Valinge Click Locking System | Eco Friendly Flooring |





## Xplore Hybrid Engineered Flooring 1220 x 190 x 15mm

- 3 Ply Structure : Birch, Pine Wood & Ply Core
- Easy to Maintain: No top layer polishing required
  - Easy to Install: Valinge Click Locking System
- Wax Coated : Waxed interlocking system protects the core against moisture
- Aquabloc Plywood Core : Excellent water resistant
  & high stability plywood core



























SPANISH GREY 9029

















### TECHNICAL SPECIFICATIONS



Collection HYBRID ENGINEERED WOODEN FLOORING

**Surface Structure** Natural Wood Grain Surface with 3 Layer Pine Wood Structure

**Application Areas** Ideal for Heavy Residential and General Commercial Use

**Installation** Valinge Click Locking System | Wax Coated | V Groove

**Dimensions** 1220 x 190mm x 15mm

Planks/Box 8 Pcs

Area/Box 1.873 sq.mtrs per box/20.16 Sq.ft per box

**USP** Eco Friendly Hybrid Engineered Wooden Flooring







# HYBRID ENGINEERED WOODEN FLOORING

The 'X' factor in Engineered Wooden Flooring