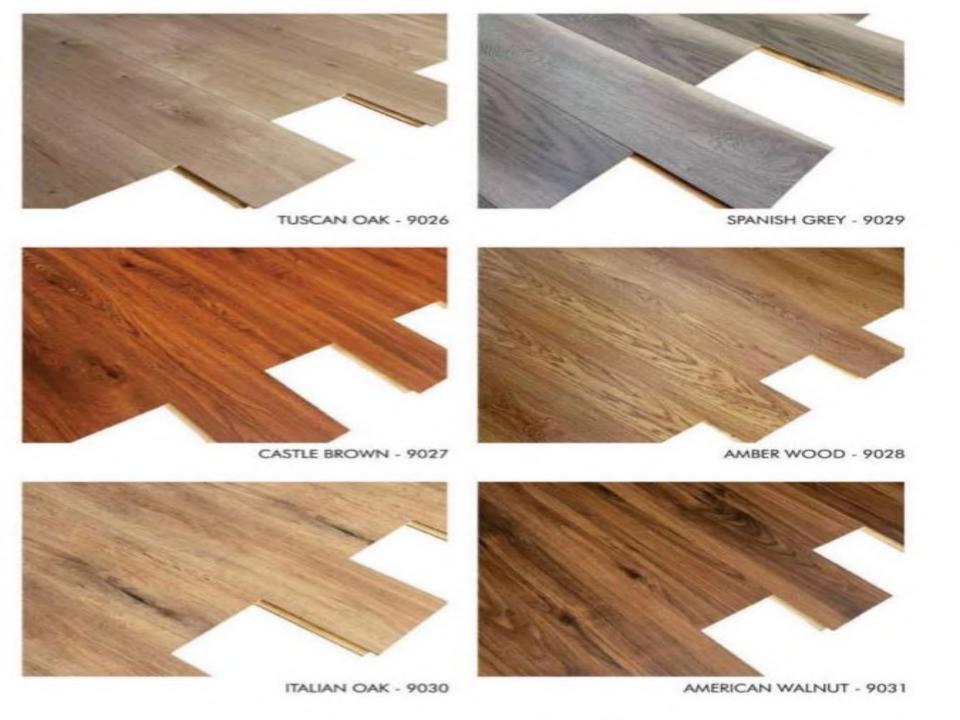

prises of a natural real wood grain surface which is maintenance free, the base structure is of solid pine wood which gives it extreme stability and a longer life.



### ENGINEERED WOODEN FLOORING



1220 x 190mm x 15mm | Hybrid Engineered Flooring

| 15MM Thickness | 8 Planks/Box | 20.16 Sq.ft/Box | V Groove

| Natural Real Wood Grain Surface | Wax Coated | 3 Layer

| Valinge Click Locking System | Eco Friendly Flooring |





## Xplore Hybrid Engineered Flooring 1220 x 190 x 15mm

- 3 Ply Structure : Birch, Pine Wood & Ply Core
- Easy to Maintain: No top layer polishing required
  - Easy to Install: Valinge Click Locking System
- Wax Coated : Waxed interlocking system protects the core against moisture
- Aquabloc Plywood Core : Excellent water resistant
  & high stability plywood core



























SPANISH GREY 9029

















### TECHNICAL SPECIFICATIONS



Collection HYBRID ENGINEERED WOODEN FLOORING

**Surface Structure** Natural Wood Grain Surface with 3 Layer Pine Wood Structure

**Application Areas** Ideal for Heavy Residential and General Commercial Use

**Installation** Valinge Click Locking System | Wax Coated | V Groove

**Dimensions** 1220 x 190mm x 15mm

Planks/Box 8 Pcs

Area/Box 1.873 sq.mtrs per box/20.16 Sq.ft per box

**USP** Eco Friendly Hybrid Engineered Wooden Flooring







# HYBRID ENGINEERED WOODEN FLOORING

The 'X' factor in Engineered Wooden Flooring