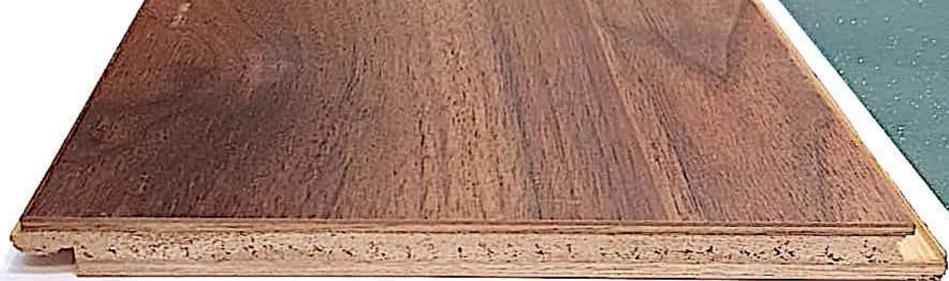

Our flooring comprises of a natural real wood grain surface which is maintenance free, the base structure is of solid pine wood which gives it extreme stability and a longer life.

## Xplore Hybrid Engineered Flooring 1220 x 190 x 15mm

- 3 Ply Structure : Birch, Pine Wood & Ply Core
- Easy to Maintain: No top layer polishing required
  - Easy to Install: Valinge Click Locking System
- Wax Coated : Waxed interlocking system protects the core against moisture
- Aquabloc Plywood Core : Excellent water resistant
  & high stability plywood core