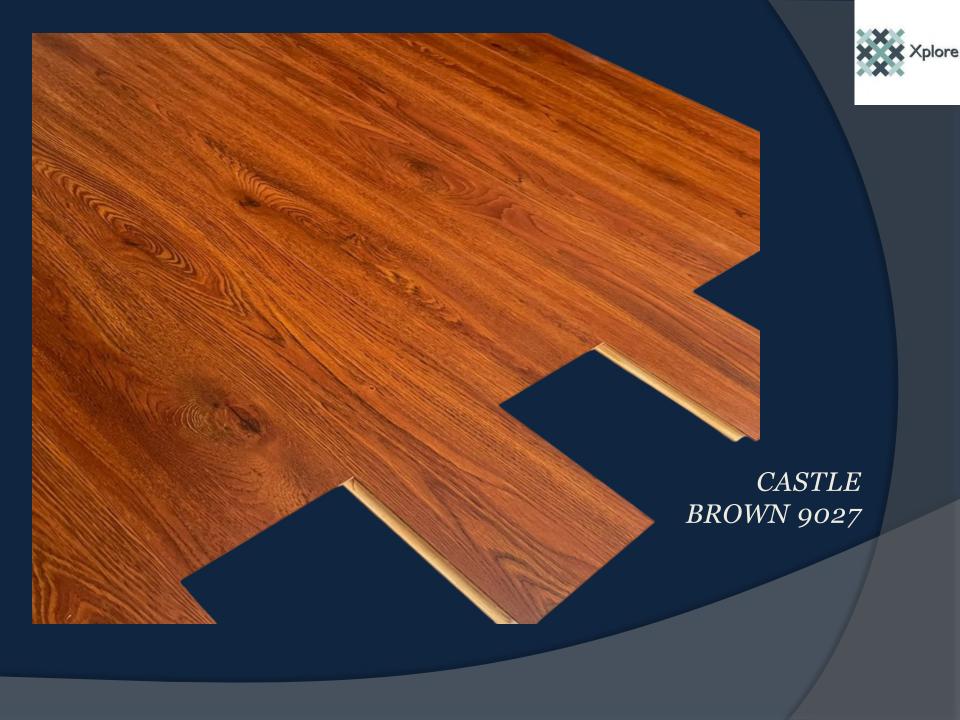

ral real wood grain surface which is maintenance free, the base structure is of solid pine wood which gives it extreme stability and a longer life.



### ENGINEERED WOODEN FLOORING



1220 x 190mm x 15mm | Hybrid Engineered Flooring

| 15MM Thickness | 8 Planks/Box | 20.16 Sq.ft/Box | V Groove

| Natural Real Wood Grain Surface | Wax Coated | 3 Layer

| Valinge Click Locking System | Eco Friendly Flooring |





## Xplore Hybrid Engineered Flooring 1220 x 190 x 15mm

- 3 Ply Structure : Birch, Pine Wood & Ply Core
- Easy to Maintain: No top layer polishing required
  - Easy to Install: Valinge Click Locking System
- Wax Coated : Waxed interlocking system protects the core against moisture
- Aquabloc Plywood Core : Excellent water resistant
  & high stability plywood core



























SPANISH GREY 9029

















### TECHNICAL SPECIFICATIONS



Collection HYBRID ENGINEERED WOODEN FLOORING

**Surface Structure** Natural Wood Grain Surface with 3 Layer Pine Wood Structure

**Application Areas** Ideal for Heavy Residential and General Commercial Use

**Installation** Valinge Click Locking System | Wax Coated | V Groove

**Dimensions** 1220 x 190mm x 15mm

Planks/Box 8 Pcs

Area/Box 1.873 sq.mtrs per box/20.16 Sq.ft per box

**USP** Eco Friendly Hybrid Engineered Wooden Flooring







# HYBRID ENGINEERED WOODEN FLOORING

The 'X' factor in Engineered Wooden Flooring