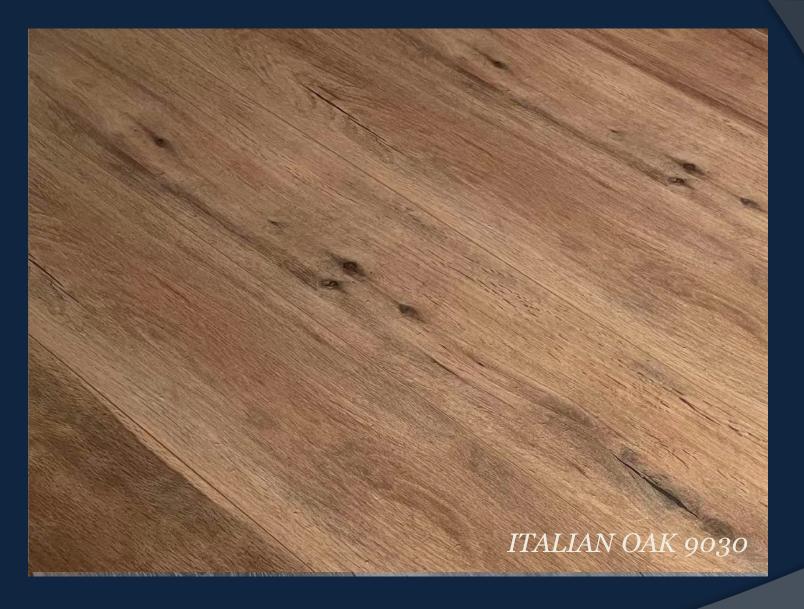

ch is maintenance free, the base structure is of solid pine wood which gives it extreme stability and a longer life.



### ENGINEERED WOODEN FLOORING



1220 x 190mm x 15mm | Hybrid Engineered Flooring

| 15MM Thickness | 8 Planks/Box | 20.16 Sq.ft/Box | V Groove

| Natural Real Wood Grain Surface | Wax Coated | 3 Layer

| Valinge Click Locking System | Eco Friendly Flooring |





## Xplore Hybrid Engineered Flooring 1220 x 190 x 15mm

- 3 Ply Structure : Birch, Pine Wood & Ply Core
- Easy to Maintain: No top layer polishing required
  - Easy to Install: Valinge Click Locking System
- Wax Coated : Waxed interlocking system protects the core against moisture
- Aquabloc Plywood Core : Excellent water resistant
  & high stability plywood core



























SPANISH GREY 9029

















### TECHNICAL SPECIFICATIONS



Collection HYBRID ENGINEERED WOODEN FLOORING

**Surface Structure** Natural Wood Grain Surface with 3 Layer Pine Wood Structure

**Application Areas** Ideal for Heavy Residential and General Commercial Use

**Installation** Valinge Click Locking System | Wax Coated | V Groove

**Dimensions** 1220 x 190mm x 15mm

Planks/Box 8 Pcs

Area/Box 1.873 sq.mtrs per box/20.16 Sq.ft per box

**USP** Eco Friendly Hybrid Engineered Wooden Flooring







# HYBRID ENGINEERED WOODEN FLOORING

The 'X' factor in Engineered Wooden Flooring