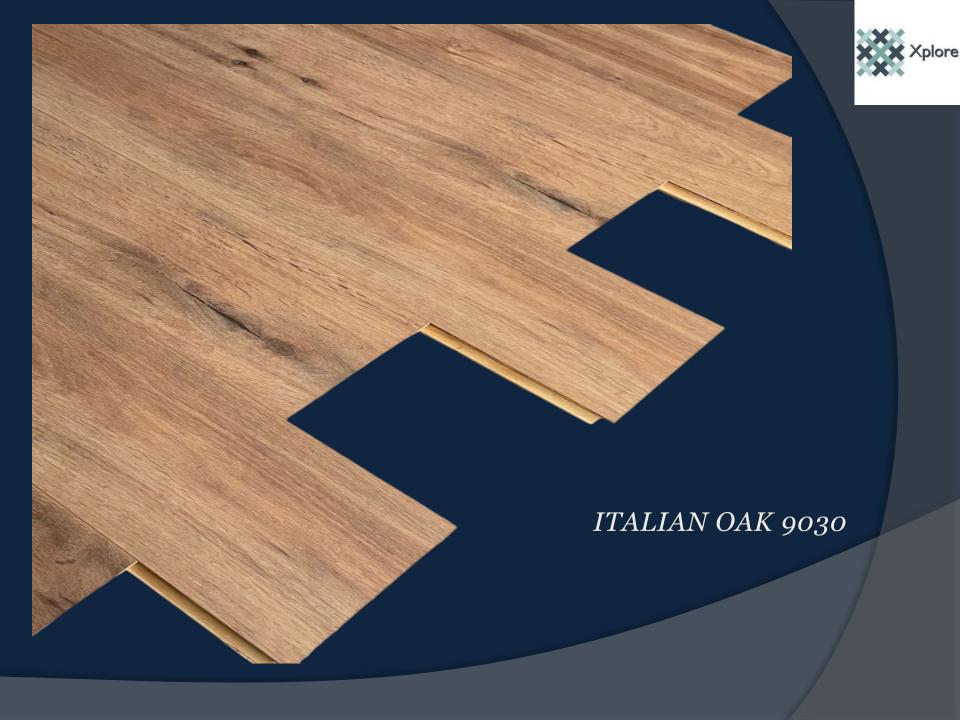

s maintenance free, the base structure is of solid pine wood which gives it extreme stability and a longer life.



### ENGINEERED WOODEN FLOORING



1220 x 190mm x 15mm | Hybrid Engineered Flooring

| 15MM Thickness | 8 Planks/Box | 20.16 Sq.ft/Box | V Groove

| Natural Real Wood Grain Surface | Wax Coated | 3 Layer

| Valinge Click Locking System | Eco Friendly Flooring |





## Xplore Hybrid Engineered Flooring 1220 x 190 x 15mm

- 3 Ply Structure : Birch, Pine Wood & Ply Core
- Easy to Maintain: No top layer polishing required
  - Easy to Install: Valinge Click Locking System
- Wax Coated : Waxed interlocking system protects the core against moisture
- Aquabloc Plywood Core : Excellent water resistant
  & high stability plywood core



























SPANISH GREY 9029

















### TECHNICAL SPECIFICATIONS



Collection HYBRID ENGINEERED WOODEN FLOORING

**Surface Structure** Natural Wood Grain Surface with 3 Layer Pine Wood Structure

**Application Areas** Ideal for Heavy Residential and General Commercial Use

**Installation** Valinge Click Locking System | Wax Coated | V Groove

**Dimensions** 1220 x 190mm x 15mm

Planks/Box 8 Pcs

Area/Box 1.873 sq.mtrs per box/20.16 Sq.ft per box

**USP** Eco Friendly Hybrid Engineered Wooden Flooring







# HYBRID ENGINEERED WOODEN FLOORING

The 'X' factor in Engineered Wooden Flooring