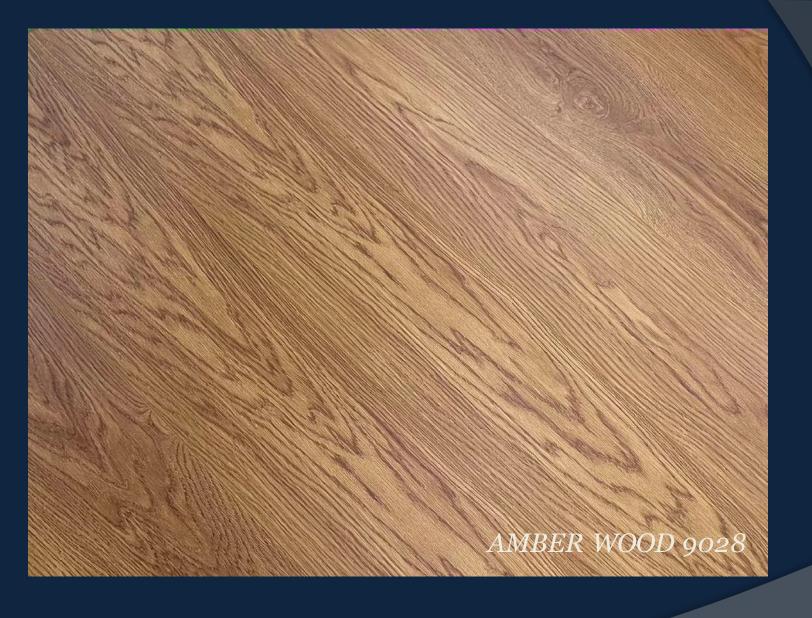

l real wood grain surface which is maintenance free, the base structure is of solid pine wood which gives it extreme stability and a longer life.



### ENGINEERED WOODEN FLOORING



1220 x 190mm x 15mm | Hybrid Engineered Flooring

| 15MM Thickness | 8 Planks/Box | 20.16 Sq.ft/Box | V Groove

| Natural Real Wood Grain Surface | Wax Coated | 3 Layer

| Valinge Click Locking System | Eco Friendly Flooring |





## Xplore Hybrid Engineered Flooring 1220 x 190 x 15mm

- 3 Ply Structure : Birch, Pine Wood & Ply Core
- Easy to Maintain: No top layer polishing required
  - Easy to Install: Valinge Click Locking System
- Wax Coated : Waxed interlocking system protects the core against moisture
- Aquabloc Plywood Core : Excellent water resistant
  & high stability plywood core



























SPANISH GREY 9029

















### TECHNICAL SPECIFICATIONS



Collection HYBRID ENGINEERED WOODEN FLOORING

**Surface Structure** Natural Wood Grain Surface with 3 Layer Pine Wood Structure

**Application Areas** Ideal for Heavy Residential and General Commercial Use

**Installation** Valinge Click Locking System | Wax Coated | V Groove

**Dimensions** 1220 x 190mm x 15mm

Planks/Box 8 Pcs

Area/Box 1.873 sq.mtrs per box/20.16 Sq.ft per box

**USP** Eco Friendly Hybrid Engineered Wooden Flooring







# HYBRID ENGINEERED WOODEN FLOORING

The 'X' factor in Engineered Wooden Flooring