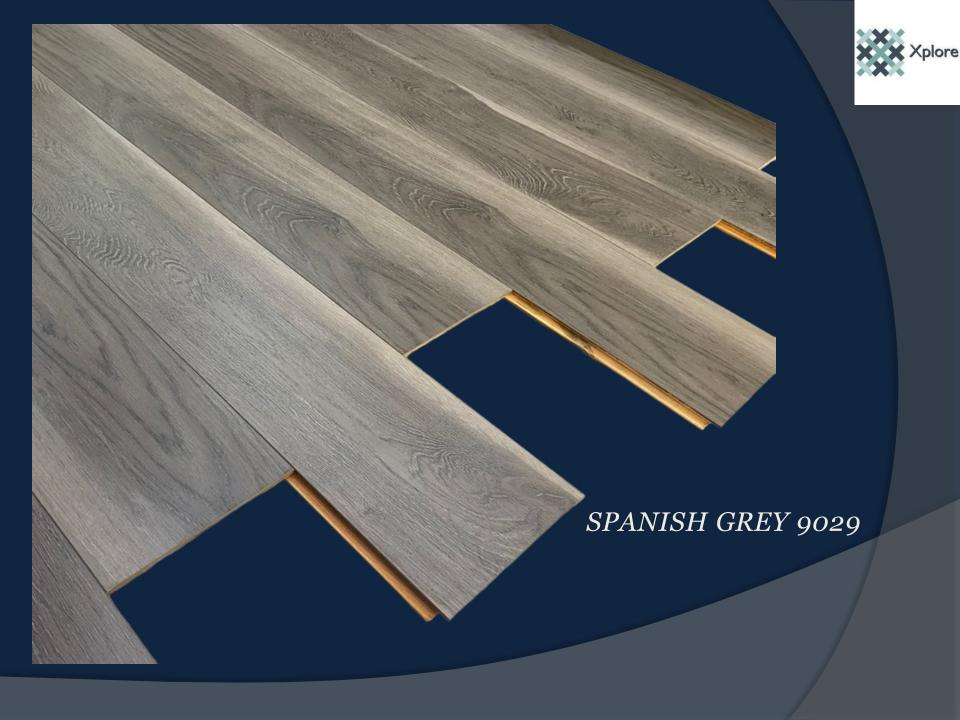

hich is maintenance free, the base structure is of solid pine wood which gives it extreme stability and a longer life.



### ENGINEERED WOODEN FLOORING



1220 x 190mm x 15mm | Hybrid Engineered Flooring

| 15MM Thickness | 8 Planks/Box | 20.16 Sq.ft/Box | V Groove

| Natural Real Wood Grain Surface | Wax Coated | 3 Layer

| Valinge Click Locking System | Eco Friendly Flooring |





## Xplore Hybrid Engineered Flooring 1220 x 190 x 15mm

- 3 Ply Structure : Birch, Pine Wood & Ply Core
- Easy to Maintain: No top layer polishing required
  - Easy to Install: Valinge Click Locking System
- Wax Coated : Waxed interlocking system protects the core against moisture
- Aquabloc Plywood Core : Excellent water resistant
  & high stability plywood core



























SPANISH GREY 9029

















### TECHNICAL SPECIFICATIONS



Collection HYBRID ENGINEERED WOODEN FLOORING

**Surface Structure** Natural Wood Grain Surface with 3 Layer Pine Wood Structure

**Application Areas** Ideal for Heavy Residential and General Commercial Use

**Installation** Valinge Click Locking System | Wax Coated | V Groove

**Dimensions** 1220 x 190mm x 15mm

Planks/Box 8 Pcs

Area/Box 1.873 sq.mtrs per box/20.16 Sq.ft per box

**USP** Eco Friendly Hybrid Engineered Wooden Flooring







# HYBRID ENGINEERED WOODEN FLOORING

The 'X' factor in Engineered Wooden Flooring