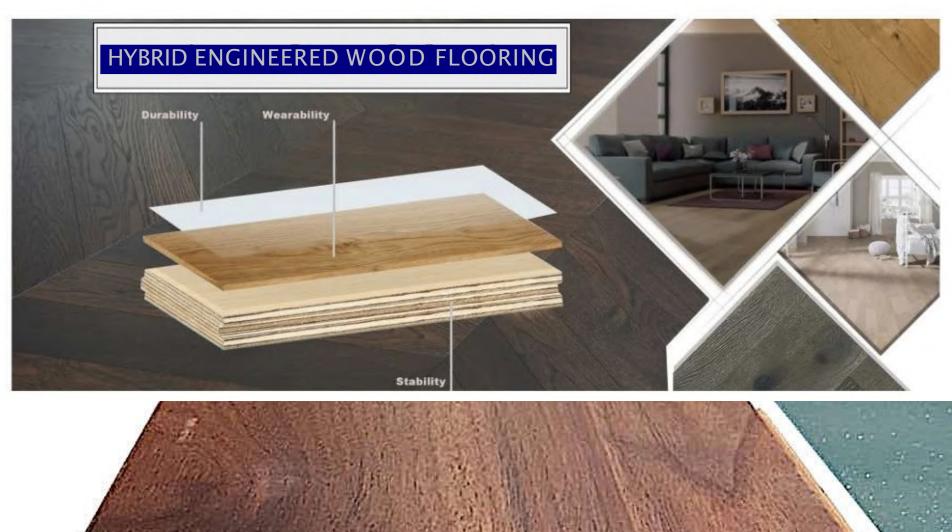

### HYBRID ENGINEERED WOODEN FLOORING

Introducing our latest innovation in Engineered Wood Flooring

Our unique 3 layer structured wood guarantees a sturdier floor which is more durable.

Our Xplore Collection offers beautiful, non toxic and eco friendly wood floors which are innovative & best in class.

Our flooring comprises of a natural real wood grain surface which is maintenance free, the base structure is of solid pine wood which gives it extreme stability and a longer life.

## Xplore Hybrid Engineered Flooring 1220 x 190 x 15mm

- 3 Ply Structure : Birch, Pine Wood & Ply Core
- Easy to Maintain: No top layer polishing required
  - Easy to Install: Valinge Click Locking System
- Wax Coated : Waxed interlocking system protects the core against moisture
- Aquabloc Plywood Core : Excellent water resistant
  & high stability plywood core