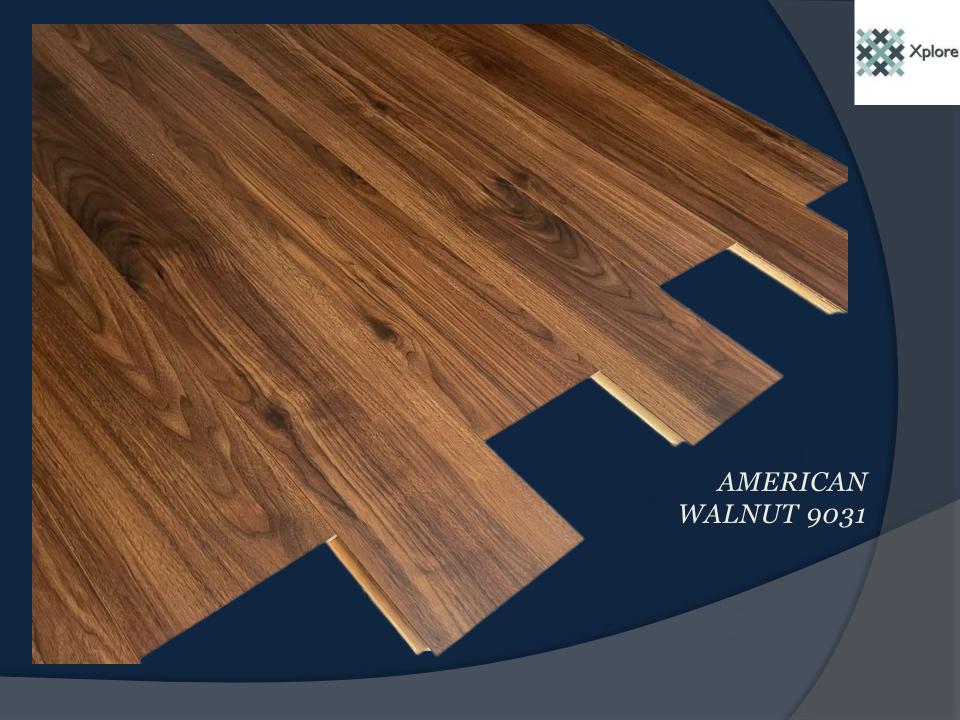

tenance free, the base structure is of solid pine wood which gives it extreme stability and a longer life.



### ENGINEERED WOODEN FLOORING



1220 x 190mm x 15mm | Hybrid Engineered Flooring

| 15MM Thickness | 8 Planks/Box | 20.16 Sq.ft/Box | V Groove

| Natural Real Wood Grain Surface | Wax Coated | 3 Layer

| Valinge Click Locking System | Eco Friendly Flooring |





## Xplore Hybrid Engineered Flooring 1220 x 190 x 15mm

- 3 Ply Structure : Birch, Pine Wood & Ply Core
- Easy to Maintain: No top layer polishing required
  - Easy to Install: Valinge Click Locking System
- Wax Coated : Waxed interlocking system protects the core against moisture
- Aquabloc Plywood Core : Excellent water resistant
  & high stability plywood core



























SPANISH GREY 9029

















### TECHNICAL SPECIFICATIONS



Collection HYBRID ENGINEERED WOODEN FLOORING

**Surface Structure** Natural Wood Grain Surface with 3 Layer Pine Wood Structure

**Application Areas** Ideal for Heavy Residential and General Commercial Use

**Installation** Valinge Click Locking System | Wax Coated | V Groove

**Dimensions** 1220 x 190mm x 15mm

Planks/Box 8 Pcs

Area/Box 1.873 sq.mtrs per box/20.16 Sq.ft per box

**USP** Eco Friendly Hybrid Engineered Wooden Flooring







# HYBRID ENGINEERED WOODEN FLOORING

The 'X' factor in Engineered Wooden Flooring