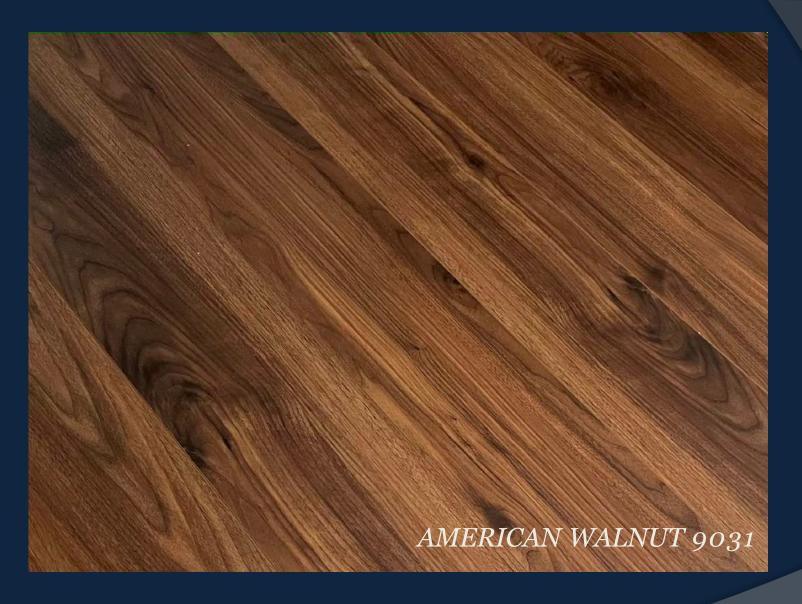

maintenance free, the base structure is of solid pine wood which gives it extreme stability and a longer life.



### ENGINEERED WOODEN FLOORING



1220 x 190mm x 15mm | Hybrid Engineered Flooring

| 15MM Thickness | 8 Planks/Box | 20.16 Sq.ft/Box | V Groove

| Natural Real Wood Grain Surface | Wax Coated | 3 Layer

| Valinge Click Locking System | Eco Friendly Flooring |





## Xplore Hybrid Engineered Flooring 1220 x 190 x 15mm

- 3 Ply Structure : Birch, Pine Wood & Ply Core
- Easy to Maintain: No top layer polishing required
  - Easy to Install: Valinge Click Locking System
- Wax Coated : Waxed interlocking system protects the core against moisture
- Aquabloc Plywood Core : Excellent water resistant
  & high stability plywood core



























SPANISH GREY 9029

















### TECHNICAL SPECIFICATIONS



Collection HYBRID ENGINEERED WOODEN FLOORING

**Surface Structure** Natural Wood Grain Surface with 3 Layer Pine Wood Structure

**Application Areas** Ideal for Heavy Residential and General Commercial Use

**Installation** Valinge Click Locking System | Wax Coated | V Groove

**Dimensions** 1220 x 190mm x 15mm

Planks/Box 8 Pcs

Area/Box 1.873 sq.mtrs per box/20.16 Sq.ft per box

**USP** Eco Friendly Hybrid Engineered Wooden Flooring







# HYBRID ENGINEERED WOODEN FLOORING

The 'X' factor in Engineered Wooden Flooring