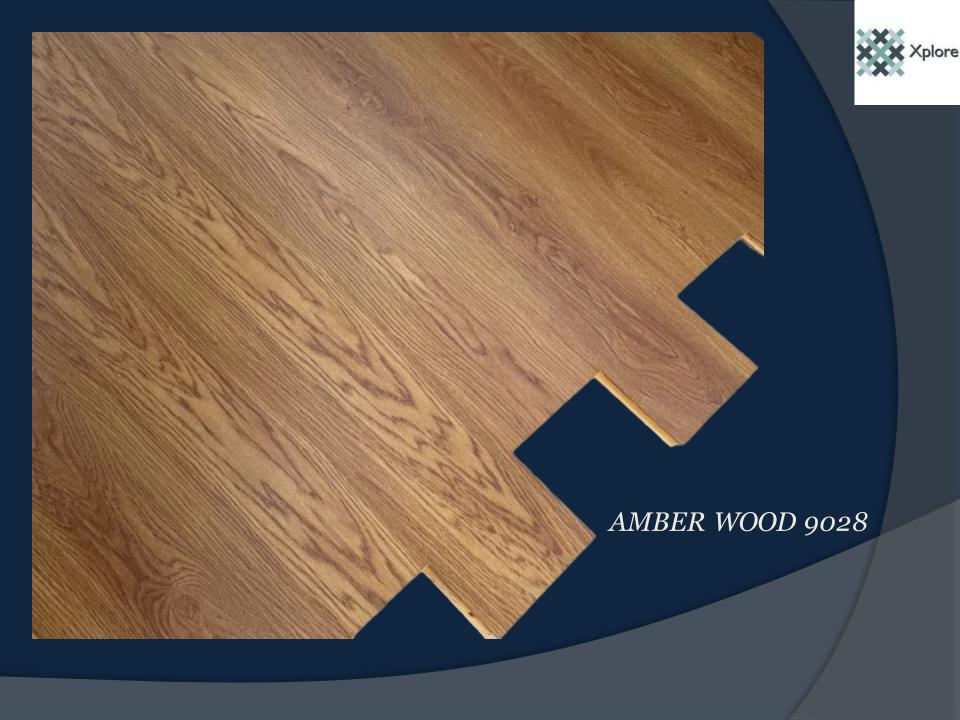

al wood grain surface which is maintenance free, the base structure is of solid pine wood which gives it extreme stability and a longer life.



### ENGINEERED WOODEN FLOORING



1220 x 190mm x 15mm | Hybrid Engineered Flooring

| 15MM Thickness | 8 Planks/Box | 20.16 Sq.ft/Box | V Groove

| Natural Real Wood Grain Surface | Wax Coated | 3 Layer

| Valinge Click Locking System | Eco Friendly Flooring |





## Xplore Hybrid Engineered Flooring 1220 x 190 x 15mm

- 3 Ply Structure : Birch, Pine Wood & Ply Core
- Easy to Maintain: No top layer polishing required
  - Easy to Install: Valinge Click Locking System
- Wax Coated : Waxed interlocking system protects the core against moisture
- Aquabloc Plywood Core : Excellent water resistant
  & high stability plywood core



























SPANISH GREY 9029

















### TECHNICAL SPECIFICATIONS



Collection HYBRID ENGINEERED WOODEN FLOORING

**Surface Structure** Natural Wood Grain Surface with 3 Layer Pine Wood Structure

**Application Areas** Ideal for Heavy Residential and General Commercial Use

**Installation** Valinge Click Locking System | Wax Coated | V Groove

**Dimensions** 1220 x 190mm x 15mm

Planks/Box 8 Pcs

Area/Box 1.873 sq.mtrs per box/20.16 Sq.ft per box

**USP** Eco Friendly Hybrid Engineered Wooden Flooring







# HYBRID ENGINEERED WOODEN FLOORING

The 'X' factor in Engineered Wooden Flooring