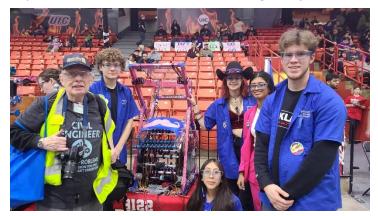

### **Mechanical Mustaches**

Students from seven different Chicago Public Schools, including Taft, competed in the biggest robotic competition in the Midwest. The floor of the stadium at Credit Union 1 Arena was filled with judges, refs and many students from neighboring Canada and all the way from Turkey and South Africa. TAA Hall of Famer Bob Johnson (Jan '65) reported on the exciting events:

Are you aware TAFT now has a F.I.R.S.T. Robotics Team? https://www.firstillinoisrobotics.org/

I spent two days observing-witnessing what I call Chicago's version of "March Madness". You can watch TV reporting: <a href="https://wgntv.com/.../cps-students-compete-in-midwest.../">https://wgntv.com/.../cps-students-compete-in-midwest.../</a>
TAFT Team interviewed:

https://www.nbcchicago.com/.../students-compete.../3092021/

https://www.cbsnews.com/.../midwest-regional-first.../

When the team was formed the team was called the "ROBOTIC EAGLES", but since there were several teams using "EAGLES" they decided to rebrand as the "MECHANICAL MUSTACHES". Taft had a handlebar mustache.

The TAFT team did quite well being selected to join one of the top 8 teams in the final's competition play. There are three robots to a team.

TAFT did receive special recognition receiving the "IMAGERY AWARD".