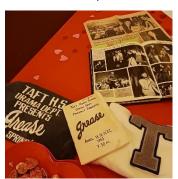

These are memorabilia from the 1983 production at Taft, the first high school production authorized after "Grease" closed its first run on Broadway. (Photos courtesy of Matthew Hoffman/Pickwick Film Classics)

School's drama department got permission to perform the first high school production of "Grease," and Jacobs came to Taft to meet the cast and crew, reminisce about his own years at Garvy School and Taft, and watch a few scenes at a rehearsal. Laura Jensen Muresan, from the original Taft 1983 cast,

brought memorabilia from

that production and talked

about Jacobs' visit.

California school setting.

In 1983, Taft High

Laura (Jensen) Muresan, Class of '84 and cast member in Taft's first production of "Grease" is greeted by Pickwick Classics host Matthew Hoffman.