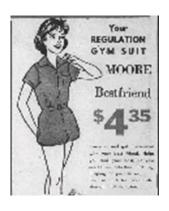

# Nostalgia or Nightmare?

Whether sporting the nifty green model or the blue, with bloomers or the "modern" version with shorts, no female alumna would look back at wearing her gym suit with fondness. (Don't forget to whiten those gym shoes, either.)