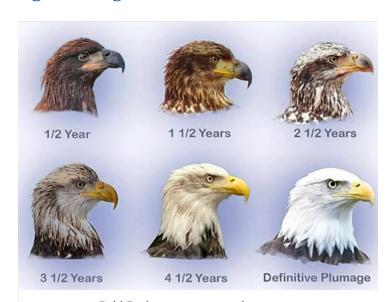

# Age of Progression

Bald Eagle appearance as it matures. Image courtesy of Avian Report

A Bald Eagle's growth is not unlike that of a Taft student, from the fledgling's grades of 7 and 8 through the senior year. Scheduled to graduate on Sunday, May 28, 2023, are 978 Taft seniors, fully fledged Eagles ready to spread their wings.