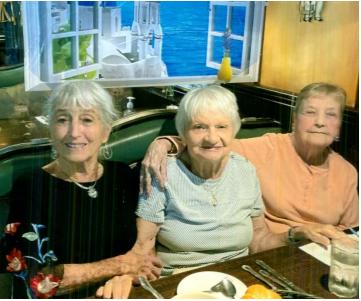

Carmella (Walsh) Patke Jun '49

June '49 classmates Carmella (Walsh) Patke, Vivian (Kulczak), and Jessie (Douglas) Usdrowski