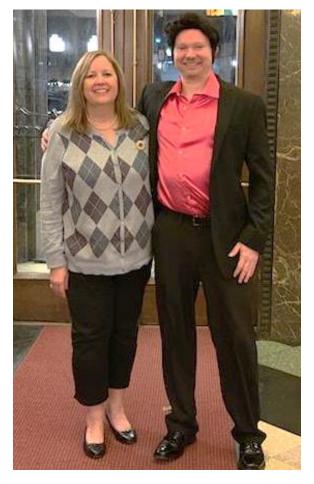

School's drama department got permission to perform the first high school production of "Grease," and Jacobs came to Taft to meet the cast and crew, reminisce about his own years at Garvy School and Taft, and watch a few scenes at a rehearsal. Laura Jensen Muresan, from the original Taft 1983 cast,

brought memorabilia from

that production and talked

about Jacobs' visit.

California school setting.

In 1983, Taft High

Laura (Jensen) Muresan, Class of '84 and cast member in Taft's first production of "Grease" is greeted by Pickwick Classics host Matthew Hoffman.