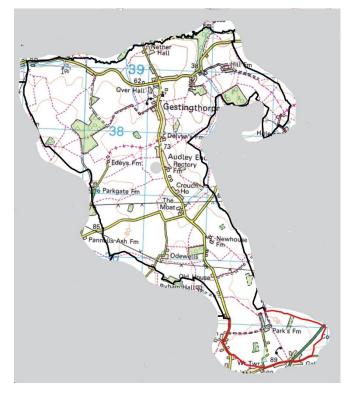

*If your main home is within the pre 1970 border of Gestingthorpe you may be able to apply for a grant* 

The red boundary is the pre 1970 parish- you may not realise that you were once in Gestingthorpe.