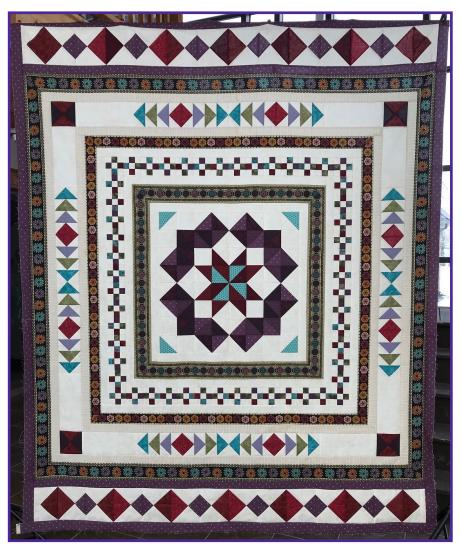

Nov 13-15, 2020 @ Courtyard Marriott, Burlington, VT

We chose a medallion quilt this year and we're excited about the flexibility this design offers. You can use a variety of borders and different finished sizes of the quilt, which will allow you customize it for your purpose and the fabrics you select.

## Quilt Size: 72" x 86"

Other finished size options are:

- 29" x 29"
- 48" x 48"
- 69" x 69"