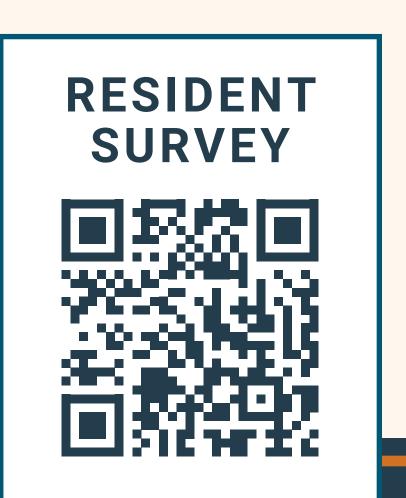

To take the survey, scan the QR code at right with the camera on your smart phone, or visit:

surveymonkey.com/r/BHC62ZB

For more information about this project, visit lancaster.ne.gov/1332/Broadband