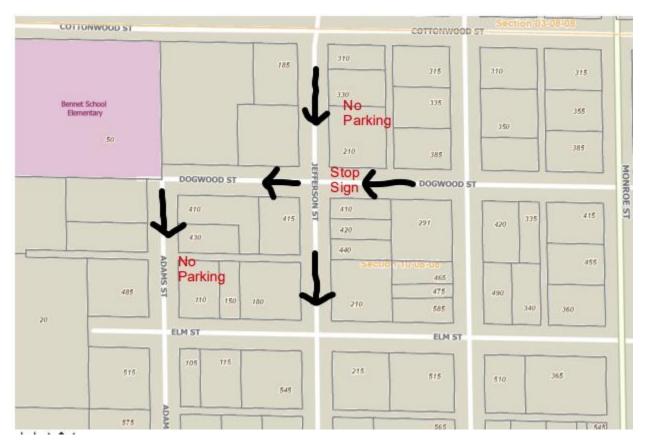

Resident Notice:

The City of Bennet has approved the following temporary traffic flow during construction of the Bennet Elementary School.

- Jefferson Street to be one-way from Cottonwood Street south to Elm Street
- Dogwood Street to be a one-way from Madison Street west to Adams Street
- Adams Street to be a one-way from Dogwood Street south to Elm Street
- Temporary no parking on the east side of Jefferson Street between Cottonwood and Dogwood Street
- Installed stop sign on Dogwood Street and Jefferson Street
- Installed temporary no parking signs on the east side of Adams Street between Dogwood Street and Elm Street.