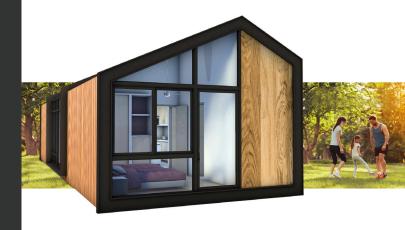

## **ACCORDITA**

This model has been created with comfort and outdoors in mind. It is a 'large' 2/2, with two (2) bedrooms and two (2) bathrooms, one half-bathroom or storage area as option and a laundry/storage area. The center of Accordita is a "big" open concept, with a living/dining room and kitchen which serves as entertaiment area for a full family. The location of the bedrooms offer additional privacy and relaxation at the end of your day. Modern amenities and stylish finishes makes the owners and his/her guests comfortable and relaxed. The large windows around the house and the skylight allows you to enjoy the outdoors and plenty of natural light at all times.