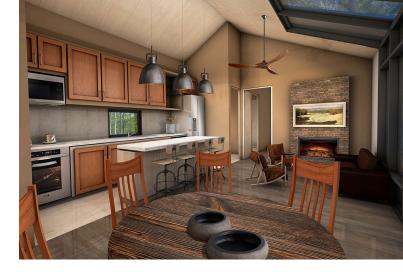

## **ACCORDITA**

This model has been created with comfort and outdoors in mind. It is a 'large' 2/2, with two (2) bedrooms and two (2) bathrooms, one half-bathroom or storage area as option and a laundry/storage area. The center of Accordita is a "big" open concept, with a living/dining room and kitchen which serves as entertaiment area for a full family. The location of the bedrooms offer additional privacy and relaxation at the end of your day. Modern amenities and stylish finishes makes the owners and his/her guests comfortable and relaxed. The large windows around the house and the skylight allows you to enjoy the outdoors and plenty of natural light at all times.