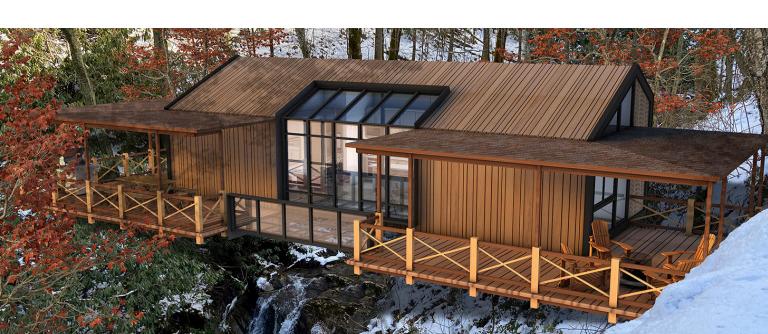

## **ACCORDITA**

This model has been created with comfort and outdoors in mind. It is a 'large' 2/2, with two (2) bedrooms and two (2) bathrooms, one half-bathroom or storage area as option and a laundry/storage area. The center of Accordita is a "big" open concept, with a living/dining room and kitchen which serves as entertaiment area for a full family. The location of the bedrooms offer additional privacy and relaxation at the end of your day. Modern amenities and stylish finishes makes the owners and his/her guests comfortable and relaxed. The large windows around the house and the skylight allows you to enjoy the outdoors and plenty of natural light at all times.

**TOTAL SQ FT** 712

**SLEEPS** 

LENGTH (EXTERIOR) 45' 8"

**LENGTH (INTERIOR)** 44' 8"

14' 0"

**HEIGHT** (EXTERIOR)

**HEIGHT (INTERIOR)** 12' 8"

**WIDTH** (EXTERIOR)

**WIDTH (INTERIOR)** 15' 3"