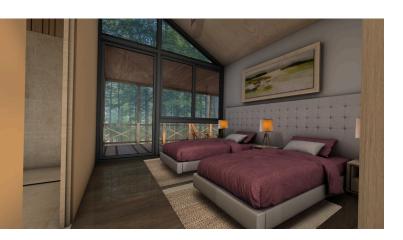

## **ACCORDITA**

This model has been created with comfort and outdoors in mind. It is a 'large' 2/2, with two (2) bedrooms and two (2) bathrooms, one half-bathroom or storage area as option and a laundry/storage area. The center of Accordita is a "big" open concept, with a living/dining room and kitchen which serves as entertaiment area for a full family. The location of the bedrooms offer additional privacy and relaxation at the end of your day. Modern amenities and stylish finishes makes the owners and his/her guests comfortable and relaxed. The large windows around the house and the skylight allows you to enjoy the outdoors and plenty of natural light at all times.