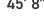

**TOTAL SQ FT** 712

**SLEEPS** 

LENGTH (EXTERIOR) 45' 8"

**LENGTH (INTERIOR)** 44' 8"

14' 0"

**HEIGHT** (EXTERIOR)

**HEIGHT (INTERIOR)** 12' 8"

**WIDTH** (EXTERIOR)

**WIDTH (INTERIOR)** 15' 3"