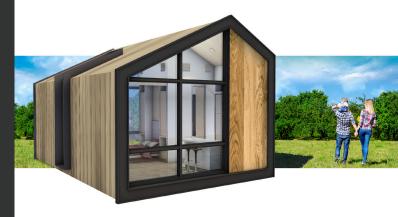

## **VERSITA**

This model showcase a modern and high-end look with easy flow and comfort in mind. It integrates several areas, with a living/dining room and kitchen in favor of entertainment and family living. The one bedroom easily converts into an office/family space as needed. The dining room and living room have functional independence but at the same time are part of the same living space that reinforces the feeling of freedom and comfort. It has a full kitchen and bathroom, with plenty of room and stylish layout. Includes five (5) appliances: washer/dryer combo for comfort and enjoyment of modern amenities and quality of life.

TOTAL SQ FT 352

SLEEPS 2-4

LENGTH (EXTERIOR)
23' 11"

LENGTH (INTERIOR)
22' 11"

HEIGHT (EXTERIOR)
14' 0"

HEIGHT (INTERIOR)
12' 8"

WIDTH (EXTERIOR)
16' 5"

WIDTH (INTERIOR)
15' 3"