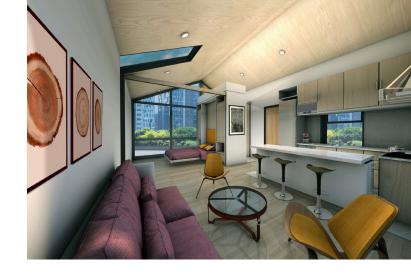

## **VERSITA**

This model showcase a modern and high-end look with easy flow and comfort in mind. It integrates several areas, with a living/dining room and kitchen in favor of entertainment and family living. The one bedroom easily converts into an office/family space as needed. The dining room and living room have functional independence but at the same time are part of the same living space that reinforces the feeling of freedom and comfort. It has a full kitchen and bathroom, with plenty of room and stylish layout. Includes five (5) appliances: washer/dryer combo for comfort and enjoyment of modern amenities and quality of life.