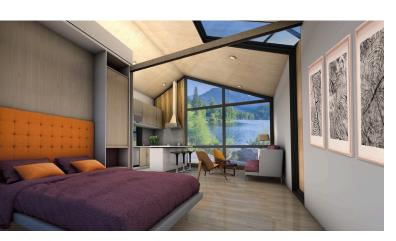

## **VERSITA**

This model showcase a modern and high-end look with easy flow and comfort in mind. It integrates several areas, with a living/dining room and kitchen in favor of entertainment and family living. The one bedroom easily converts into an office/family space as needed. The dining room and living room have functional independence but at the same time are part of the same living space that reinforces the feeling of freedom and comfort. It has a full kitchen and bathroom, with plenty of room and stylish layout. Includes five (5) appliances: washer/dryer combo for comfort and enjoyment of modern amenities and quality of life.