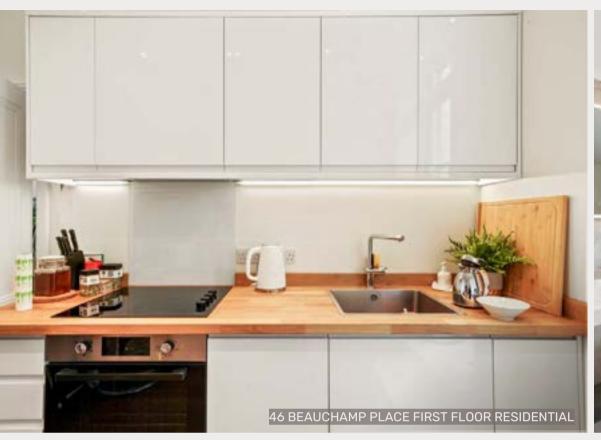

The upper floors comprise two residential units arranged as split level maisonettes over the first, second and third floors. Retaining some period features, both the residential units have been recently refurbished to a very high specification and are arranged as two bed, two baths with open-plan kitchen and living areas. Both residential apartments are currently let on ASTs.