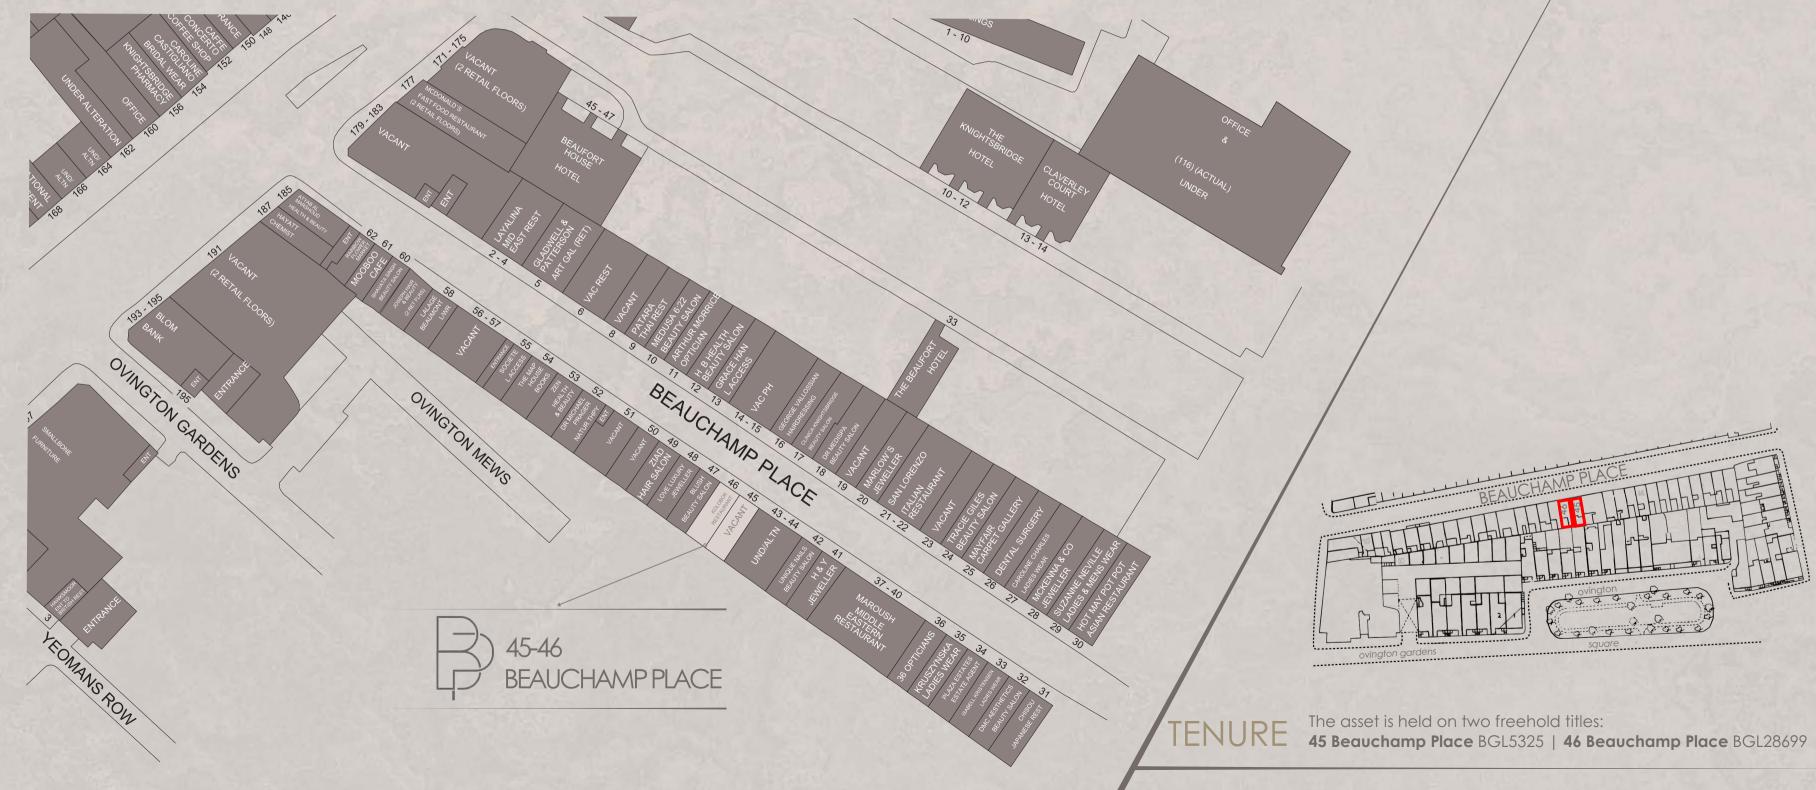

#### SITUATION

The asset is situated on the southern side of Beauchamp Place, half way between Brompton Road and Walton Street. Beauchamp Place is a mixture of local restaurants, coffee houses, wellness clinics, and galleries. Harrods is a 7 minute walk to the north, Hyde Park is a 10 minute walk to the north, Victoria train station is a 20 minute walk to the east, Sloane Square can be found a 15 minute walk to the south-east which follows onto the Kings Road, South Kensington and all associated museums can be found a 15 minute walk to the west.

#### PROPERTY DESCRIPTION

Beauchamp Place offers the opportunity to acquire an unbroken mixed-use freehold periodterraced building in the heart of central Knightsbridge.

The retail unit at No.46, which extends across ground and basement levels, is currently let as a restaurant and has recently undergone an internal refurbishment to the front and back of house and an exterior creation of a outdoor terrace. The retail unit at No.45 has also recently been refurbished at ground floor level and the unit is currently vacant.

# SCHEDULE OF AREAS

| 45                 | BEAUCHAMP PLA | CE    | 46                                                                                                                                                                                                                                                                                                                                                                                                                                                                                                                                                                                                                                                                                                                                                                                                                                                                                                                                                                                                                                                                                                                                                                                                                                                                                                                                                                                                                                                                                                                                                                                                                                                                                                                                                                                                                                                                                                                                                                                                                                                                                                                             | BEAUCHAMP PLACE | CE    |
|--------------------|---------------|-------|--------------------------------------------------------------------------------------------------------------------------------------------------------------------------------------------------------------------------------------------------------------------------------------------------------------------------------------------------------------------------------------------------------------------------------------------------------------------------------------------------------------------------------------------------------------------------------------------------------------------------------------------------------------------------------------------------------------------------------------------------------------------------------------------------------------------------------------------------------------------------------------------------------------------------------------------------------------------------------------------------------------------------------------------------------------------------------------------------------------------------------------------------------------------------------------------------------------------------------------------------------------------------------------------------------------------------------------------------------------------------------------------------------------------------------------------------------------------------------------------------------------------------------------------------------------------------------------------------------------------------------------------------------------------------------------------------------------------------------------------------------------------------------------------------------------------------------------------------------------------------------------------------------------------------------------------------------------------------------------------------------------------------------------------------------------------------------------------------------------------------------|-----------------|-------|
| COMMERCIAL NIA     | SQ.M          | SQ.FT | NIA                                                                                                                                                                                                                                                                                                                                                                                                                                                                                                                                                                                                                                                                                                                                                                                                                                                                                                                                                                                                                                                                                                                                                                                                                                                                                                                                                                                                                                                                                                                                                                                                                                                                                                                                                                                                                                                                                                                                                                                                                                                                                                                            | SQ.M            | SQ.FT |
| Ground Level       | 24.7          | 266   | Ground Floor                                                                                                                                                                                                                                                                                                                                                                                                                                                                                                                                                                                                                                                                                                                                                                                                                                                                                                                                                                                                                                                                                                                                                                                                                                                                                                                                                                                                                                                                                                                                                                                                                                                                                                                                                                                                                                                                                                                                                                                                                                                                                                                   | 40.3            | 433   |
| は世界学を修改            |               |       | Lower Ground                                                                                                                                                                                                                                                                                                                                                                                                                                                                                                                                                                                                                                                                                                                                                                                                                                                                                                                                                                                                                                                                                                                                                                                                                                                                                                                                                                                                                                                                                                                                                                                                                                                                                                                                                                                                                                                                                                                                                                                                                                                                                                                   | 92.9            | 999   |
| GIA                |               |       | Lower Ground Store                                                                                                                                                                                                                                                                                                                                                                                                                                                                                                                                                                                                                                                                                                                                                                                                                                                                                                                                                                                                                                                                                                                                                                                                                                                                                                                                                                                                                                                                                                                                                                                                                                                                                                                                                                                                                                                                                                                                                                                                                                                                                                             | 23.1            | 249   |
| Third Floor        | 7.2           | 78    | TOTAL NIA                                                                                                                                                                                                                                                                                                                                                                                                                                                                                                                                                                                                                                                                                                                                                                                                                                                                                                                                                                                                                                                                                                                                                                                                                                                                                                                                                                                                                                                                                                                                                                                                                                                                                                                                                                                                                                                                                                                                                                                                                                                                                                                      | 156.2           | 1,681 |
| Second Floor       | 34.9          | 376   |                                                                                                                                                                                                                                                                                                                                                                                                                                                                                                                                                                                                                                                                                                                                                                                                                                                                                                                                                                                                                                                                                                                                                                                                                                                                                                                                                                                                                                                                                                                                                                                                                                                                                                                                                                                                                                                                                                                                                                                                                                                                                                                                |                 |       |
| First Floor        | 33.7          | 362   | GIA                                                                                                                                                                                                                                                                                                                                                                                                                                                                                                                                                                                                                                                                                                                                                                                                                                                                                                                                                                                                                                                                                                                                                                                                                                                                                                                                                                                                                                                                                                                                                                                                                                                                                                                                                                                                                                                                                                                                                                                                                                                                                                                            |                 |       |
| Ground Floor       | 37.8          | 407   | Third Floor                                                                                                                                                                                                                                                                                                                                                                                                                                                                                                                                                                                                                                                                                                                                                                                                                                                                                                                                                                                                                                                                                                                                                                                                                                                                                                                                                                                                                                                                                                                                                                                                                                                                                                                                                                                                                                                                                                                                                                                                                                                                                                                    | 6.2             | 67    |
| Total GIA          | 113.6         | 1,223 | Second Floor                                                                                                                                                                                                                                                                                                                                                                                                                                                                                                                                                                                                                                                                                                                                                                                                                                                                                                                                                                                                                                                                                                                                                                                                                                                                                                                                                                                                                                                                                                                                                                                                                                                                                                                                                                                                                                                                                                                                                                                                                                                                                                                   | 35.5            | 382   |
|                    |               |       | First Floor                                                                                                                                                                                                                                                                                                                                                                                                                                                                                                                                                                                                                                                                                                                                                                                                                                                                                                                                                                                                                                                                                                                                                                                                                                                                                                                                                                                                                                                                                                                                                                                                                                                                                                                                                                                                                                                                                                                                                                                                                                                                                                                    | 33.3            | 358   |
|                    |               |       | Ground Floor                                                                                                                                                                                                                                                                                                                                                                                                                                                                                                                                                                                                                                                                                                                                                                                                                                                                                                                                                                                                                                                                                                                                                                                                                                                                                                                                                                                                                                                                                                                                                                                                                                                                                                                                                                                                                                                                                                                                                                                                                                                                                                                   | 55.1            | 593   |
|                    |               |       | Lower Ground                                                                                                                                                                                                                                                                                                                                                                                                                                                                                                                                                                                                                                                                                                                                                                                                                                                                                                                                                                                                                                                                                                                                                                                                                                                                                                                                                                                                                                                                                                                                                                                                                                                                                                                                                                                                                                                                                                                                                                                                                                                                                                                   | 147.6           | 1,588 |
|                    |               |       | TOTAL GIA                                                                                                                                                                                                                                                                                                                                                                                                                                                                                                                                                                                                                                                                                                                                                                                                                                                                                                                                                                                                                                                                                                                                                                                                                                                                                                                                                                                                                                                                                                                                                                                                                                                                                                                                                                                                                                                                                                                                                                                                                                                                                                                      | 277.6           | 2,988 |
|                    | SQ.FT         | SQ.M  | <b>学生对于</b>                                                                                                                                                                                                                                                                                                                                                                                                                                                                                                                                                                                                                                                                                                                                                                                                                                                                                                                                                                                                                                                                                                                                                                                                                                                                                                                                                                                                                                                                                                                                                                                                                                                                                                                                                                                                                                                                                                                                                                                                                                                                                                                    | 11年 15年         |       |
| 45 Beauchamp Place | 1,223         | 113.6 |                                                                                                                                                                                                                                                                                                                                                                                                                                                                                                                                                                                                                                                                                                                                                                                                                                                                                                                                                                                                                                                                                                                                                                                                                                                                                                                                                                                                                                                                                                                                                                                                                                                                                                                                                                                                                                                                                                                                                                                                                                                                                                                                | "推开"自0000       |       |
| 46 Beauchamp Place | 2,988         | 277.6 | The state of the s |                 |       |
| Total GIA          | 4,211         | 391.2 | 公共 (A) (5) (5) (5) (5) (6) (6) (6) (6) (6) (6) (6) (6) (6) (6                                                                                                                                                                                                                                                                                                                                                                                                                                                                                                                                                                                                                                                                                                                                                                                                                                                                                                                                                                                                                                                                                                                                                                                                                                                                                                                                                                                                                                                                                                                                                                                                                                                                                                                                                                                                                                                                                                                                                                                                                                                                  |                 |       |