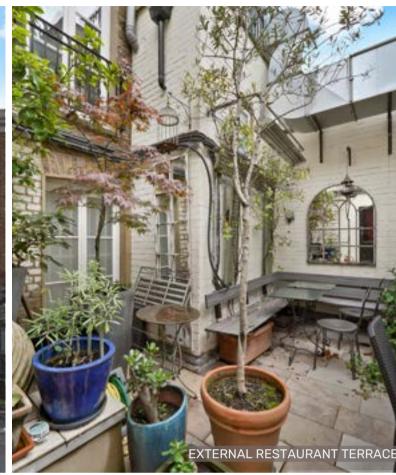

#### PROPERTY DESCRIPTION

Beauchamp Place offers the opportunity to acquire an unbroken mixed-use freehold periodterraced building in the heart of central Knightsbridge.

The retail unit at No.46, which extends across ground and basement levels, is currently let as a restaurant and has recently undergone an internal refurbishment to the front and back of house and an exterior creation of a outdoor terrace. The retail unit at No.45 has also recently been refurbished at ground floor level and the unit is currently vacant.