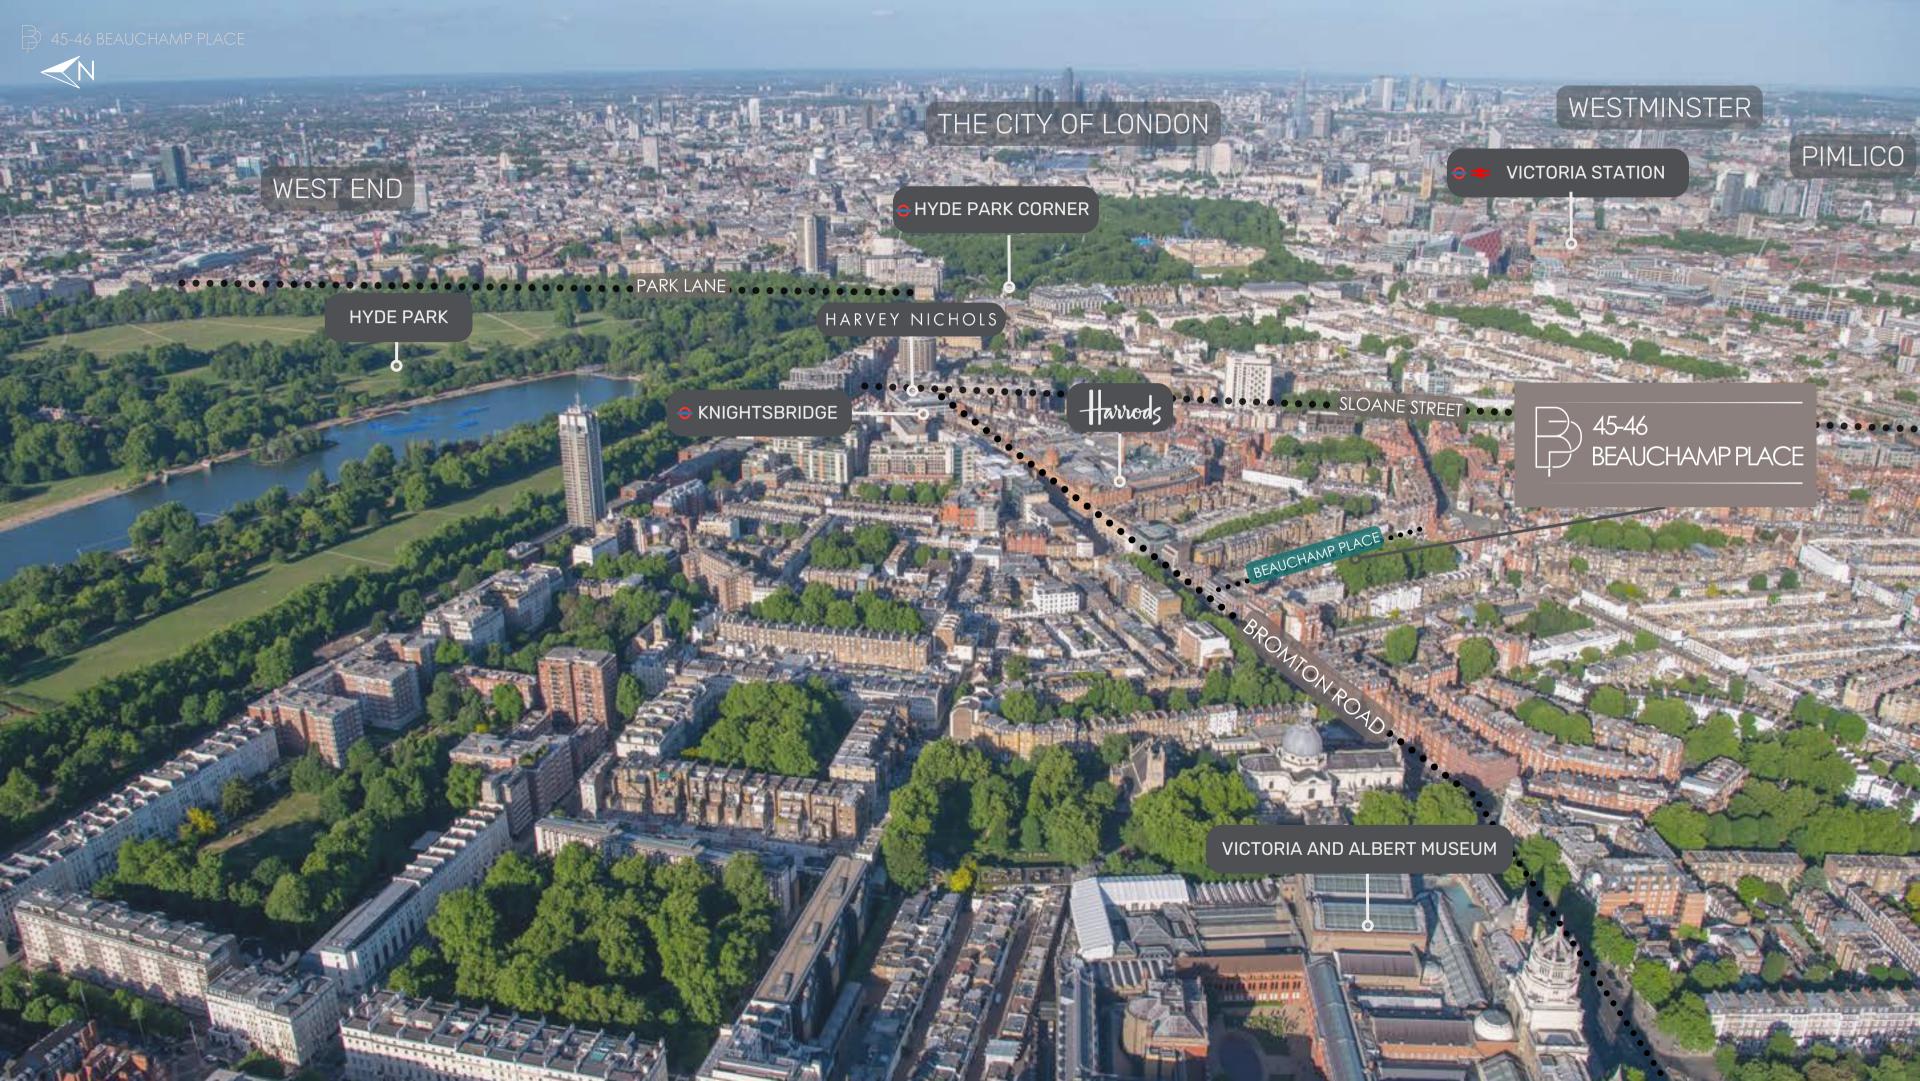

#### CONNECTIVITY

Beauchamp Place has excellent road communications via the adjoining Brompton Road, which links Beauchamp Place to the A308 which accesses wider south-west regions of London, as well strong connections to major national motorways including the M3, M4 and the M25.

London Heathrow Airport can be reached within a 30 minute drive, whilst London Gatwick Airport and London City Airport can both be reached within a one hour journey time.

#### SITUATION

The asset is situated on the southern side of Beauchamp Place, half way between Brompton Road and Walton Street. Beauchamp Place is a mixture of local restaurants, coffee houses, wellness clinics, and galleries. Harrods is a 7 minute walk to the north, Hyde Park is a 10 minute walk to the north, Victoria train station is a 20 minute walk to the east, Sloane Square can be found a 15 minute walk to the south-east which follows onto the Kings Road, South Kensington and all associated museums can be found a 15 minute walk to the west.