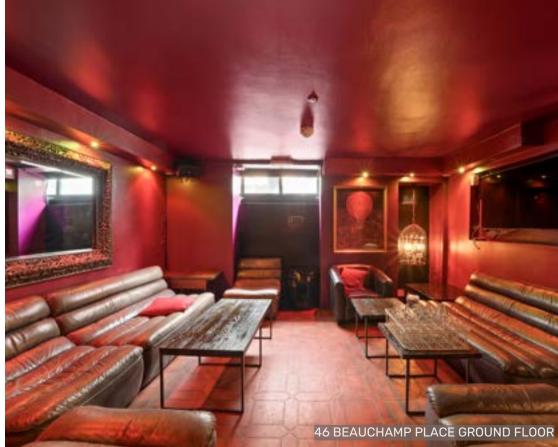

#### PROPERTY DESCRIPTION

Beauchamp Place offers the opportunity to acquire an unbroken mixed-use freehold periodterraced building in the heart of central Knightsbridge.

The retail unit at No.46, which extends across ground and basement levels, is currently let as a restaurant and has recently undergone an internal refurbishment to the front and back of house and an exterior creation of a outdoor terrace. The retail unit at No.45 has also recently been refurbished at ground floor level and the unit is currently vacant.

# TENANCY SCHEDULE

The property has total current passing rent of £247,200, per annum, this includes vendor top ups. The tenancy schedule for the property is as follows:

| UNIT                                              | TENANT                                | USE         | SQ.FT GIA | LEASE START<br>DATE | LEASE EXPIRY<br>(LEASE BREAK DATE) | RENT PA (£) | RENT REVIEW | COMMENTS                                                                                                                                                                                |
|---------------------------------------------------|---------------------------------------|-------------|-----------|---------------------|------------------------------------|-------------|-------------|-----------------------------------------------------------------------------------------------------------------------------------------------------------------------------------------|
| Ground Floor & Basement<br>45 Beauchamp Place     | Vacant                                | Retail      | 407       |                     |                                    | £38,000     |             | The vendor will be providing twelve months rent and rates top up.                                                                                                                       |
| First, Second & Third Floor<br>45 Beauchamp Place | AST                                   | Residential | 816       | 29/04/2023          | 28/04/2026                         | £65,000     | N/A         | Rent paid quarterly in advance.                                                                                                                                                         |
| Ground Floor & Basement<br>46 Beauchamp Place     | Kolobok Ltd<br>t/a Borscht N<br>Tears | Retail      | 2,181     | 05/2023             | 05/2043<br>(05/2033)               | £80,000     | 05/2028     | Stepped rent of £30,000 pa for the first year then reverts to £80,000 pa. The vendor will be topping up to the contracted rent of £80,000 pa for the remainder of the shortfall period. |
| First, Second & Third Floor<br>46 Beauchamp Place | AST                                   | Residential | 807       | 24/06/2023          | 24/06/2024                         | £64,200     | N/A         | Rent paid quarterly in advance.                                                                                                                                                         |
| ALL INCLUSIVE RENT PAX                            |                                       |             | 4,211     |                     |                                    | £247,200    |             |                                                                                                                                                                                         |