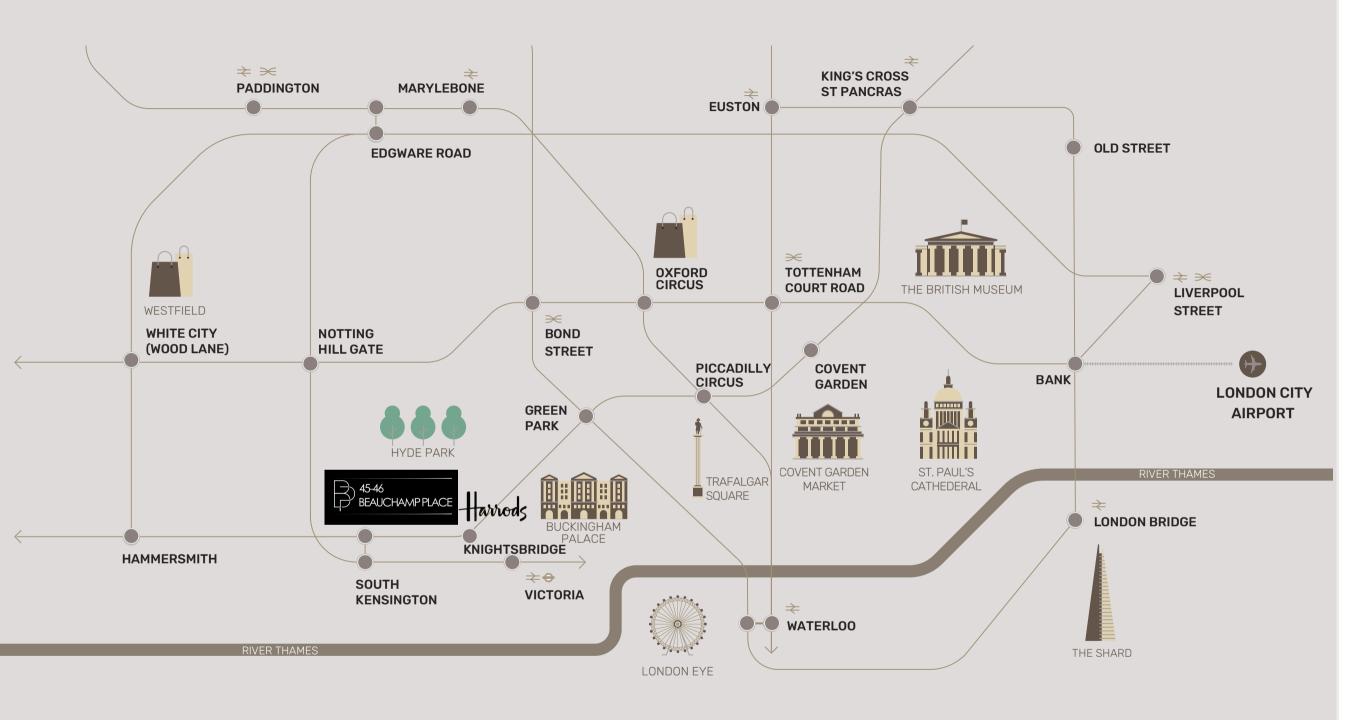

#### KNIGHTSBRIDGE

Knightsbridge is a world-renowned luxury London district. With Harrods and Harvey Nichols at its retailing epicentre, bordered by Chelsea, Kensington and Belgravia the area is host to the most popular names in couture fashion including Chanel, Dior, Fendi, Gucci, Versace and many more.

Knightsbridge is also spoilt for choice for cultural pursuits, with The Victoria and Albert Museum, The Science Museum, The Natural History Museum, and The Royal Albert Hall all stones throw away. Knightsbridge also benefits from the large green spaces of Hyde Park and stunning residential architecture in the area.

#### APPROXIMATE TRAVEL TIMES FROM 45-46 BAUCHAMP PLACE TO:

| Knightsbridge         | ∱ 10 minutes | 🗐 3 minutes        |
|-----------------------|--------------|--------------------|
| Green Park            | ∱ 30 minutes | → 4 minutes        |
| South Kensington      | ∱ 14 minutes | 🗐 7 minutes        |
| Victoria              | ॐ 9 minutes  | <b>⊖</b> 6 minutes |
| Charing Cross         | ॐ 18 minutes | → 7 minutes        |
| Bond Street           | ॐ 14 minutes | 🗐 15 minutes       |
| Great Portland Street | ♂ 19 minutes | → 12 minutes       |
| Farringdon            | ॐ 28 minutes | → 30 minutes       |
| Sloane Square         | ∱ 15 minutes | ☐ 5 minutes        |

#### SITUATION

The asset is situated on the southern side of Beauchamp Place, half way between Brompton Road and Walton Street. Beauchamp Place is a mixture of local restaurants, coffee houses, wellness clinics, and galleries. Harrods is a 7 minute walk to the north, Hyde Park is a 10 minute walk to the north, Victoria train station is a 20 minute walk to the east, Sloane Square can be found a 15 minute walk to the south-east which follows onto the Kings Road, South Kensington and all associated museums can be found a 15 minute walk to the west.