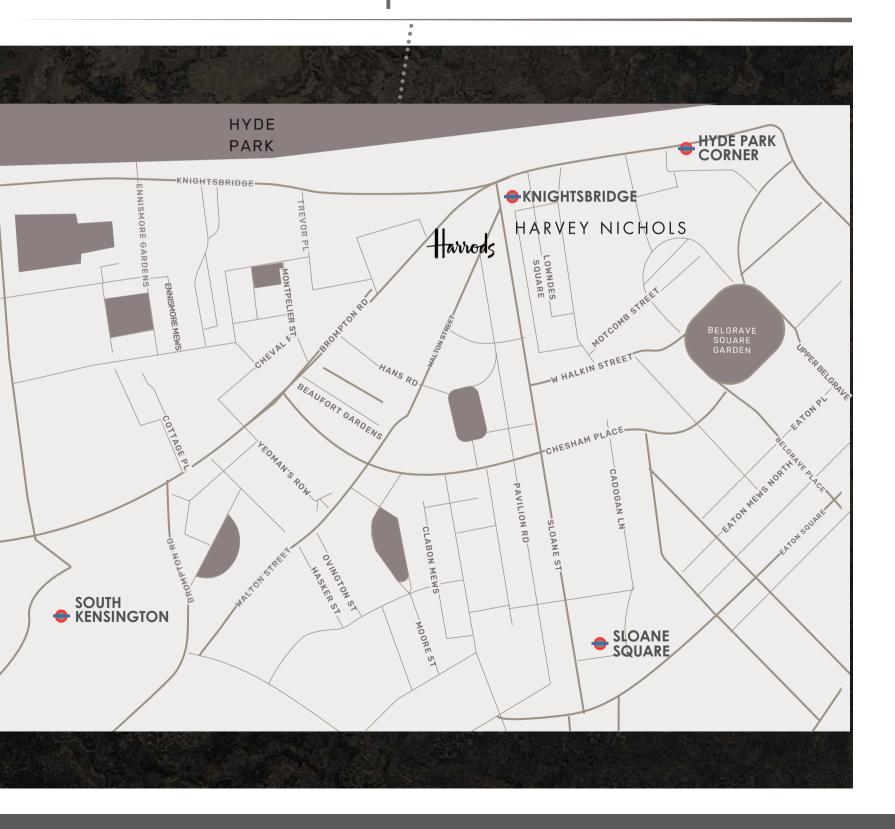

#### SITUATION

The asset is situated on the southern side of Beauchamp Place, half way between Brompton Road and Walton Street. Beauchamp Place is a mixture of local restaurants, coffee houses, wellness clinics, and galleries. Harrods is a 7 minute walk to the north, Hyde Park is a 10 minute walk to the north, Victoria train station is a 20 minute walk to the east, Sloane Square can be found a 15 minute walk to the south-east which follows onto the Kings Road, South Kensington and all associated museums can be found a 15 minute walk to the west.

#### CONNECTIVITY

Beauchamp Place has excellent road communications via the adjoining Brompton Road, which links Beauchamp Place to the A308 which accesses wider south-west regions of London, as well strong connections to major national motorways including the M3, M4 and the M25.