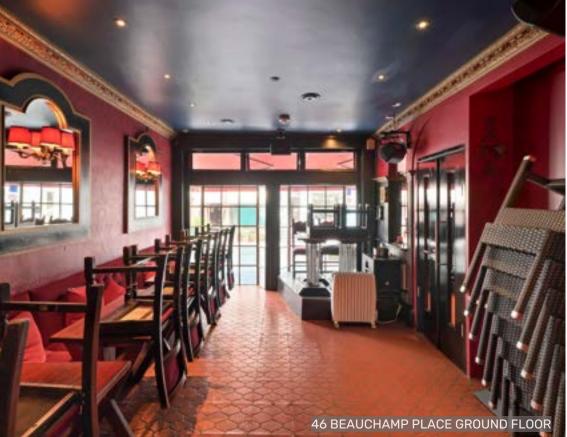

#### PROPERTY DESCRIPTION

Beauchamp Place offers the opportunity to acquire an unbroken mixed-use freehold periodterraced building in the heart of central Knightsbridge.

The retail unit at No.46, which extends across ground and basement levels, is currently let as a restaurant and has recently undergone an internal refurbishment to the front and back of house and an exterior creation of a outdoor terrace. The retail unit at No.45 has also recently been refurbished at ground floor level and the unit is currently vacant.

# TENANCY SCHEDULE

The property has total current passing rent of £247,200, per annum, this includes vendor top ups. The tenancy schedule for the property is as follows:

| UNIT                                              | TENANT                                | USE         | SQ.FT GIA | LEASE START<br>DATE | LEASE EXPIRY<br>(LEASE BREAK DATE) | RENT PA (£) | RENT REVIEW | COMMENTS                                                                                                                                                                                |
|---------------------------------------------------|---------------------------------------|-------------|-----------|---------------------|------------------------------------|-------------|-------------|-----------------------------------------------------------------------------------------------------------------------------------------------------------------------------------------|
| Ground Floor & Basement<br>45 Beauchamp Place     | Vacant                                | Retail      | 407       |                     |                                    | £38,000     |             | The vendor will be providing twelve months rent and rates top up.                                                                                                                       |
| First, Second & Third Floor<br>45 Beauchamp Place | AST                                   | Residential | 816       | 29/04/2023          | 28/04/2026                         | £65,000     | N/A         | Rent paid quarterly in advance.                                                                                                                                                         |
| Ground Floor & Basement<br>46 Beauchamp Place     | Kolobok Ltd<br>t/a Borscht N<br>Tears | Retail      | 2,181     | 05/2023             | 05/2043<br>(05/2033)               | £80,000     | 05/2028     | Stepped rent of £30,000 pa for the first year then reverts to £80,000 pa. The vendor will be topping up to the contracted rent of £80,000 pa for the remainder of the shortfall period. |
| First, Second & Third Floor<br>46 Beauchamp Place | AST                                   | Residential | 807       | 24/06/2023          | 24/06/2024                         | £64,200     | N/A         | Rent paid quarterly in advance.                                                                                                                                                         |
| ALL INCLUSIVE RENT PAX                            |                                       |             | 4,211     |                     |                                    | £247,200    |             |                                                                                                                                                                                         |