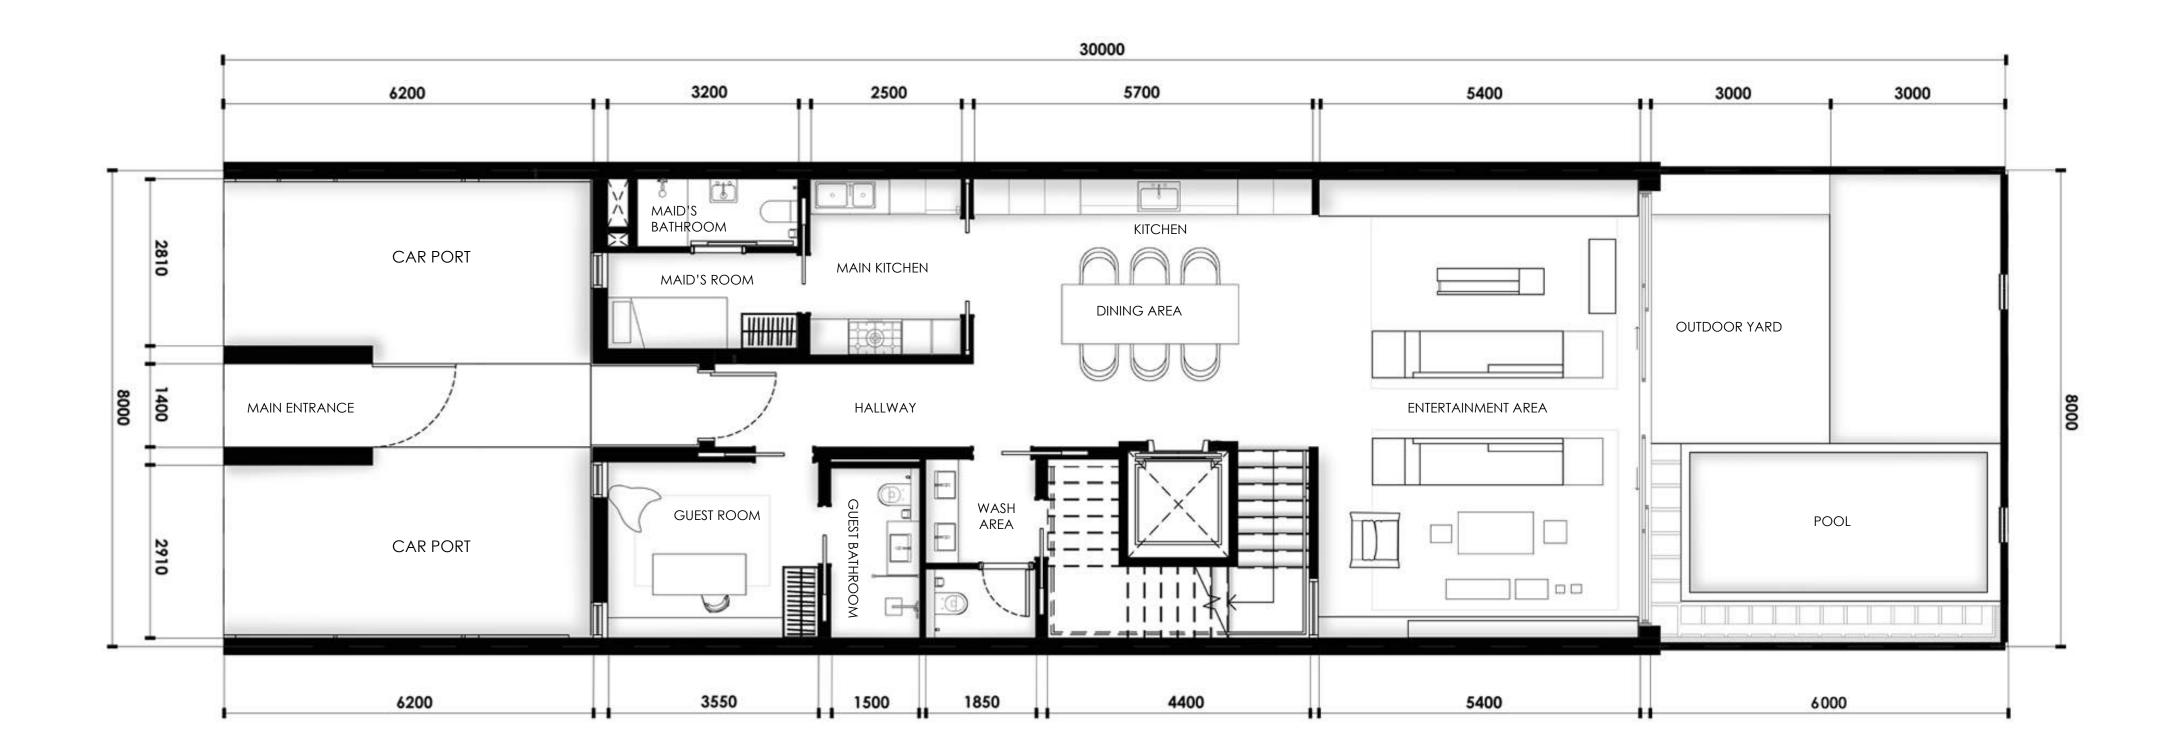

#### TOWNHOUSES

#### 4-Bedroom Townhouse

3-storey with lift, double car pork, outdoor pool, terrace with seating area and roof deck

| Prototype    |         | Nos.     |  |  |
|--------------|---------|----------|--|--|
| Row House    | Regular | 76 Units |  |  |
| Row House    | Corner  | 7 Units  |  |  |
| Back-To-Back | Regular | 27 Units |  |  |
| Back-To-Back | Corner  | 4 Units  |  |  |