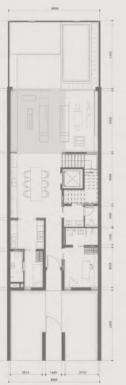

#### 4-Bedroom Townhouse

3-storey with lift, double car pork, outdoor pool, terrace with seating area and roof deck

| Prototype    |         | Nos.     |  |  |
|--------------|---------|----------|--|--|
| Row House    | Regular | 76 Units |  |  |
| Row House    | Corner  | 7 Units  |  |  |
| Back-To-Back | Regular | 27 Units |  |  |
| Back-To-Back | Corner  | 4 Units  |  |  |