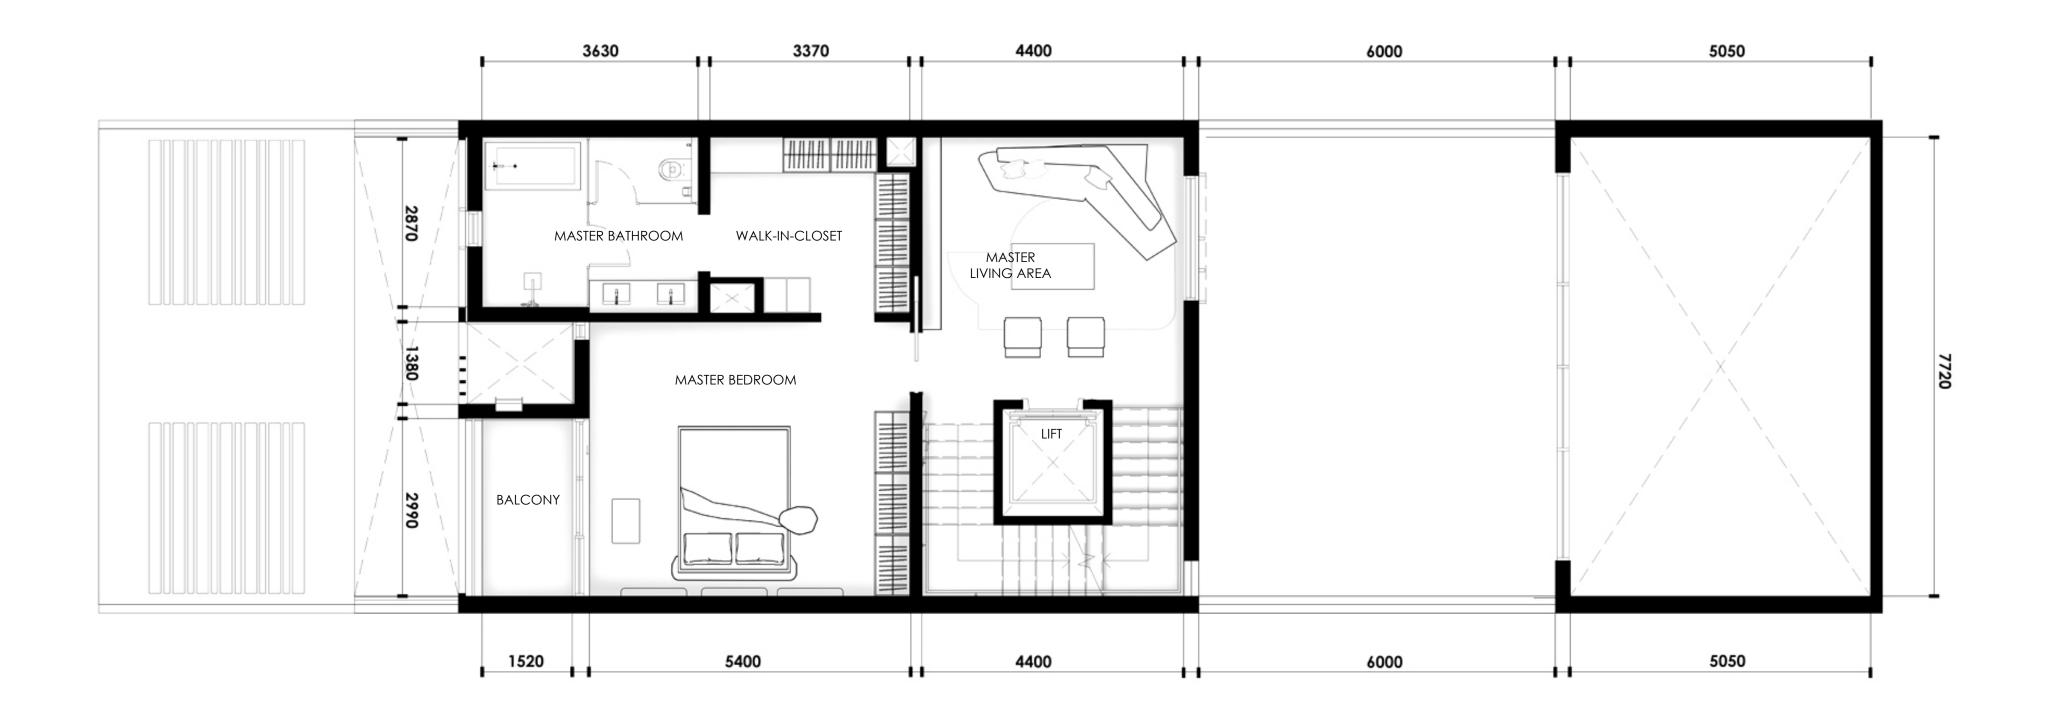

#### TOWNHOUSES

#### 4-Bedroom Townhouse

3-storey with lift, double car pork, outdoor pool, terrace with seating area and roof deck

| Prototype    |         | Nos.     |  |  |
|--------------|---------|----------|--|--|
| Row House    | Regular | 76 Units |  |  |
| Row House    | Corner  | 7 Units  |  |  |
| Back-To-Back | Regular | 27 Units |  |  |
| Back-To-Back | Corner  | 4 Units  |  |  |