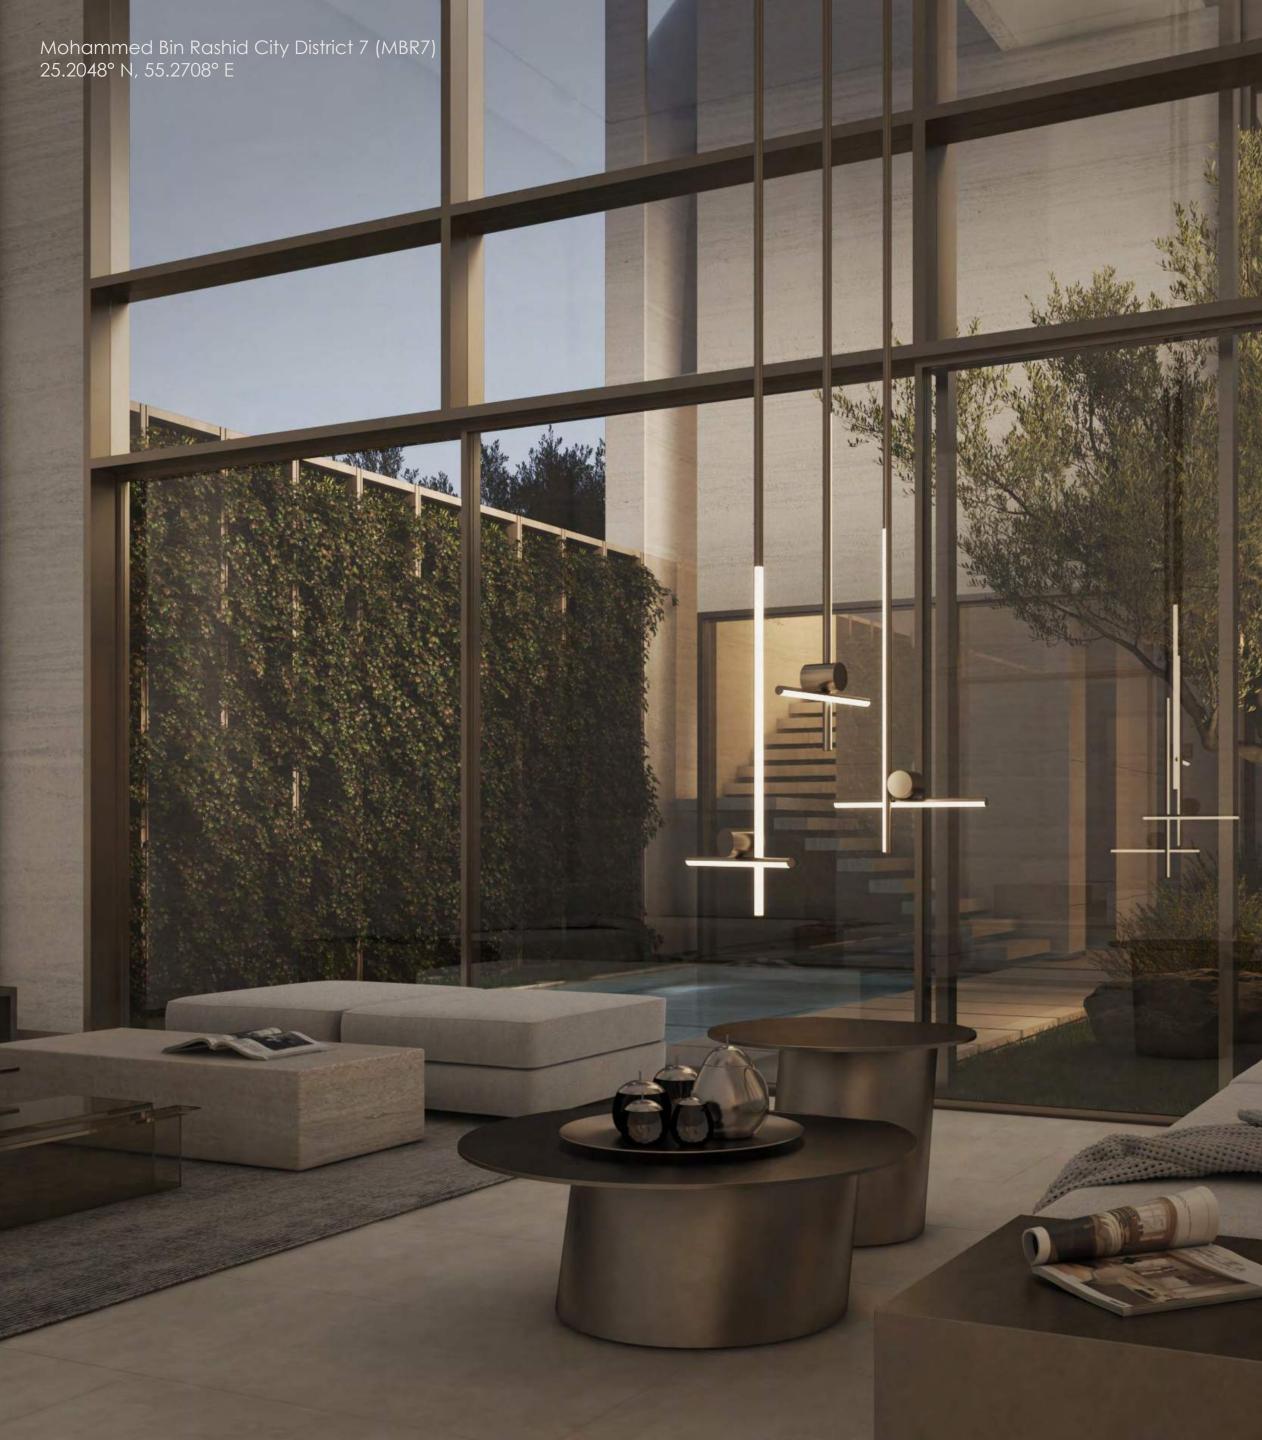

#### 4-Bedroom Townhouse

3-storey with lift, double car pork, outdoor pool, terrace with seating area and roof deck

| Prototype    |         | Nos.     |  |  |
|--------------|---------|----------|--|--|
| Row House    | Regular | 76 Units |  |  |
| Row House    | Corner  | 7 Units  |  |  |
| Back-To-Back | Regular | 27 Units |  |  |
| Back-To-Back | Corner  | 4 Units  |  |  |