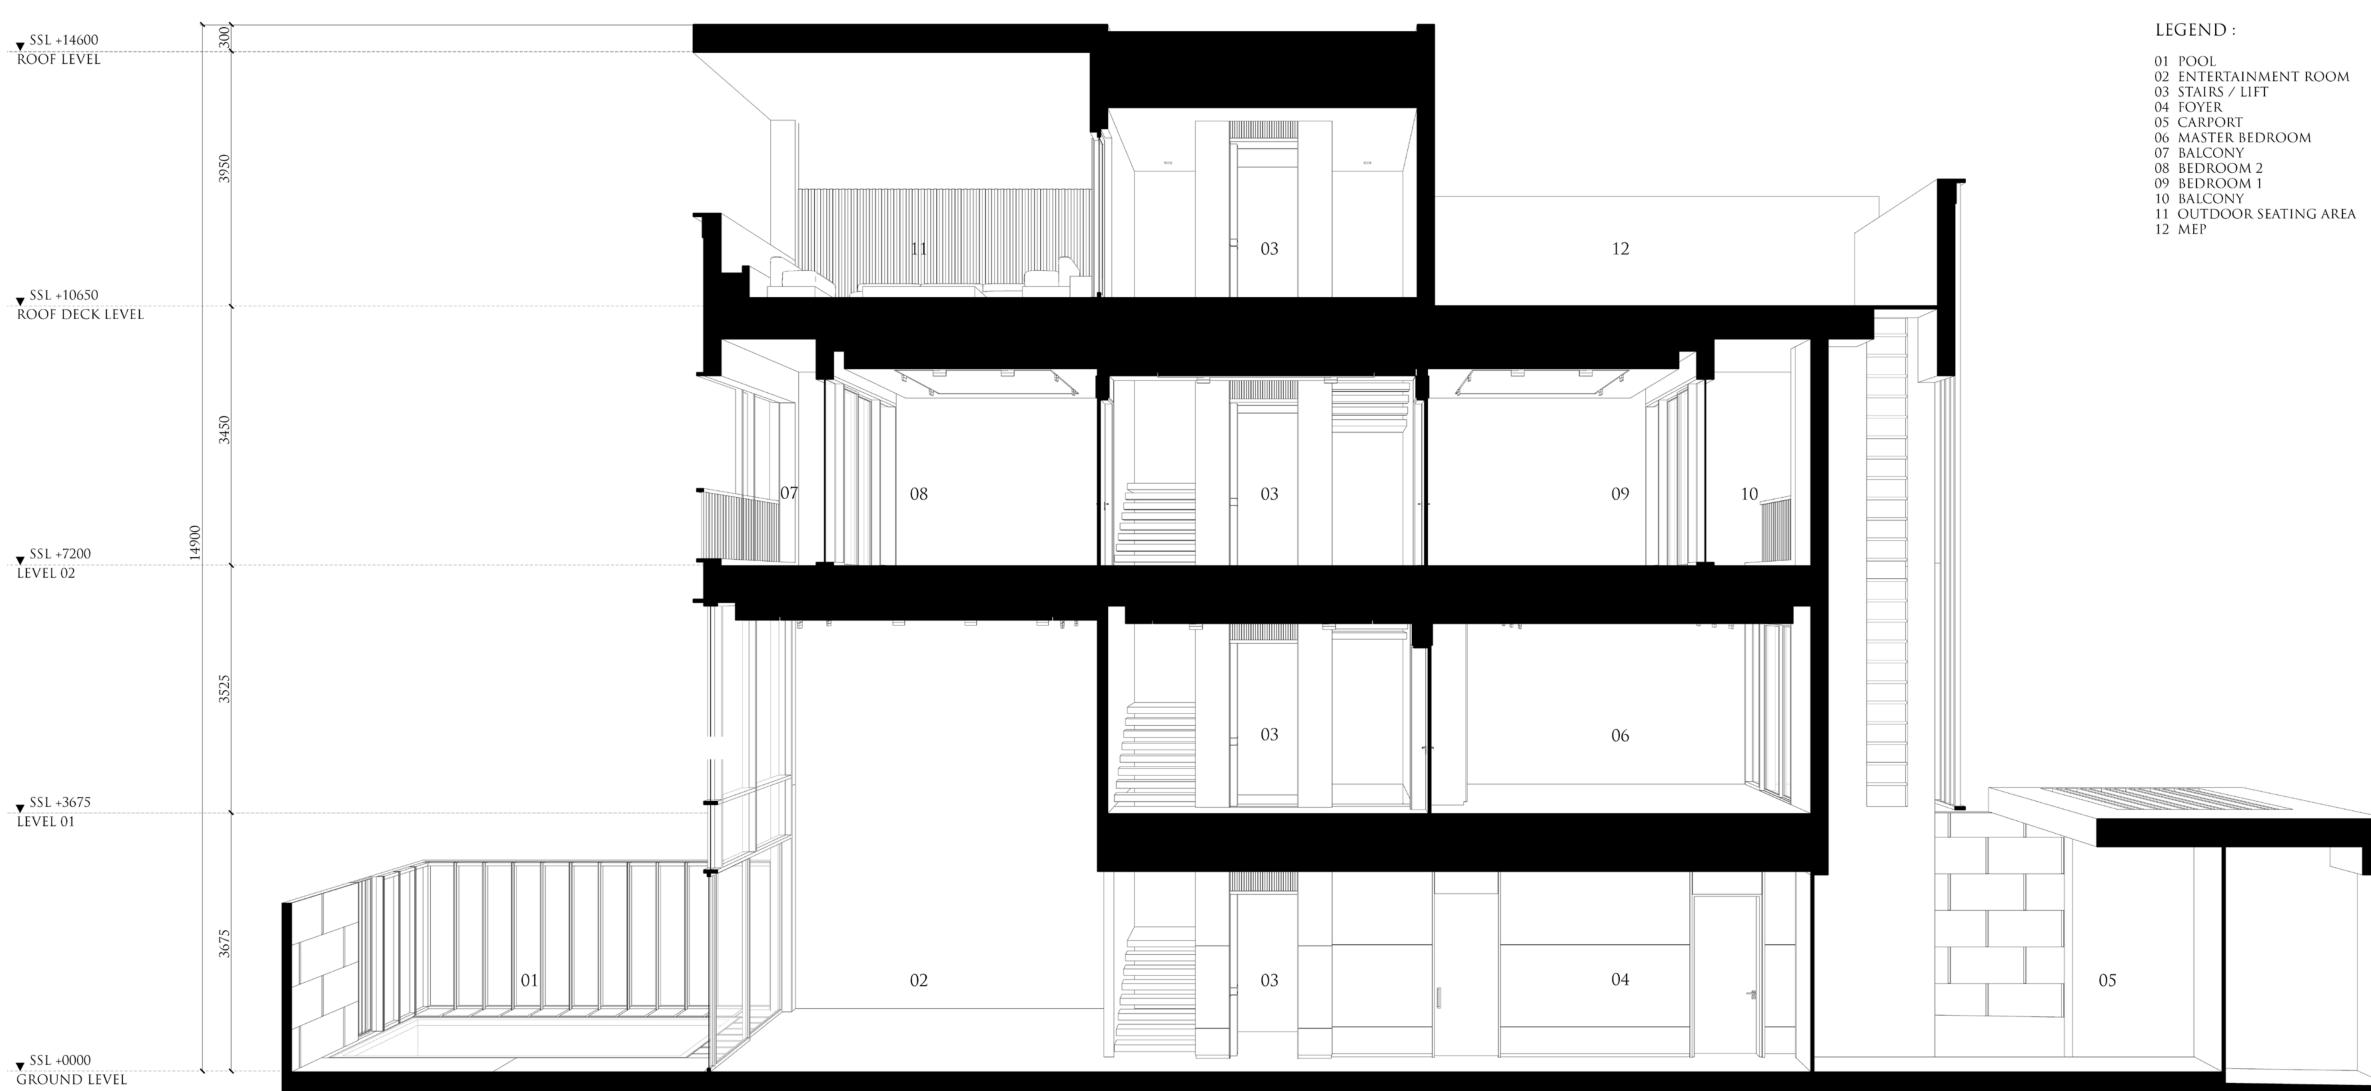

#### 4-Bedroom Townhouse

3-storey with lift, double car pork, outdoor pool, terrace with seating area and roof deck

| Prototype    |         | Nos.     |  |  |
|--------------|---------|----------|--|--|
| Row House    | Regular | 76 Units |  |  |
| Row House    | Corner  | 7 Units  |  |  |
| Back-To-Back | Regular | 27 Units |  |  |
| Back-To-Back | Corner  | 4 Units  |  |  |