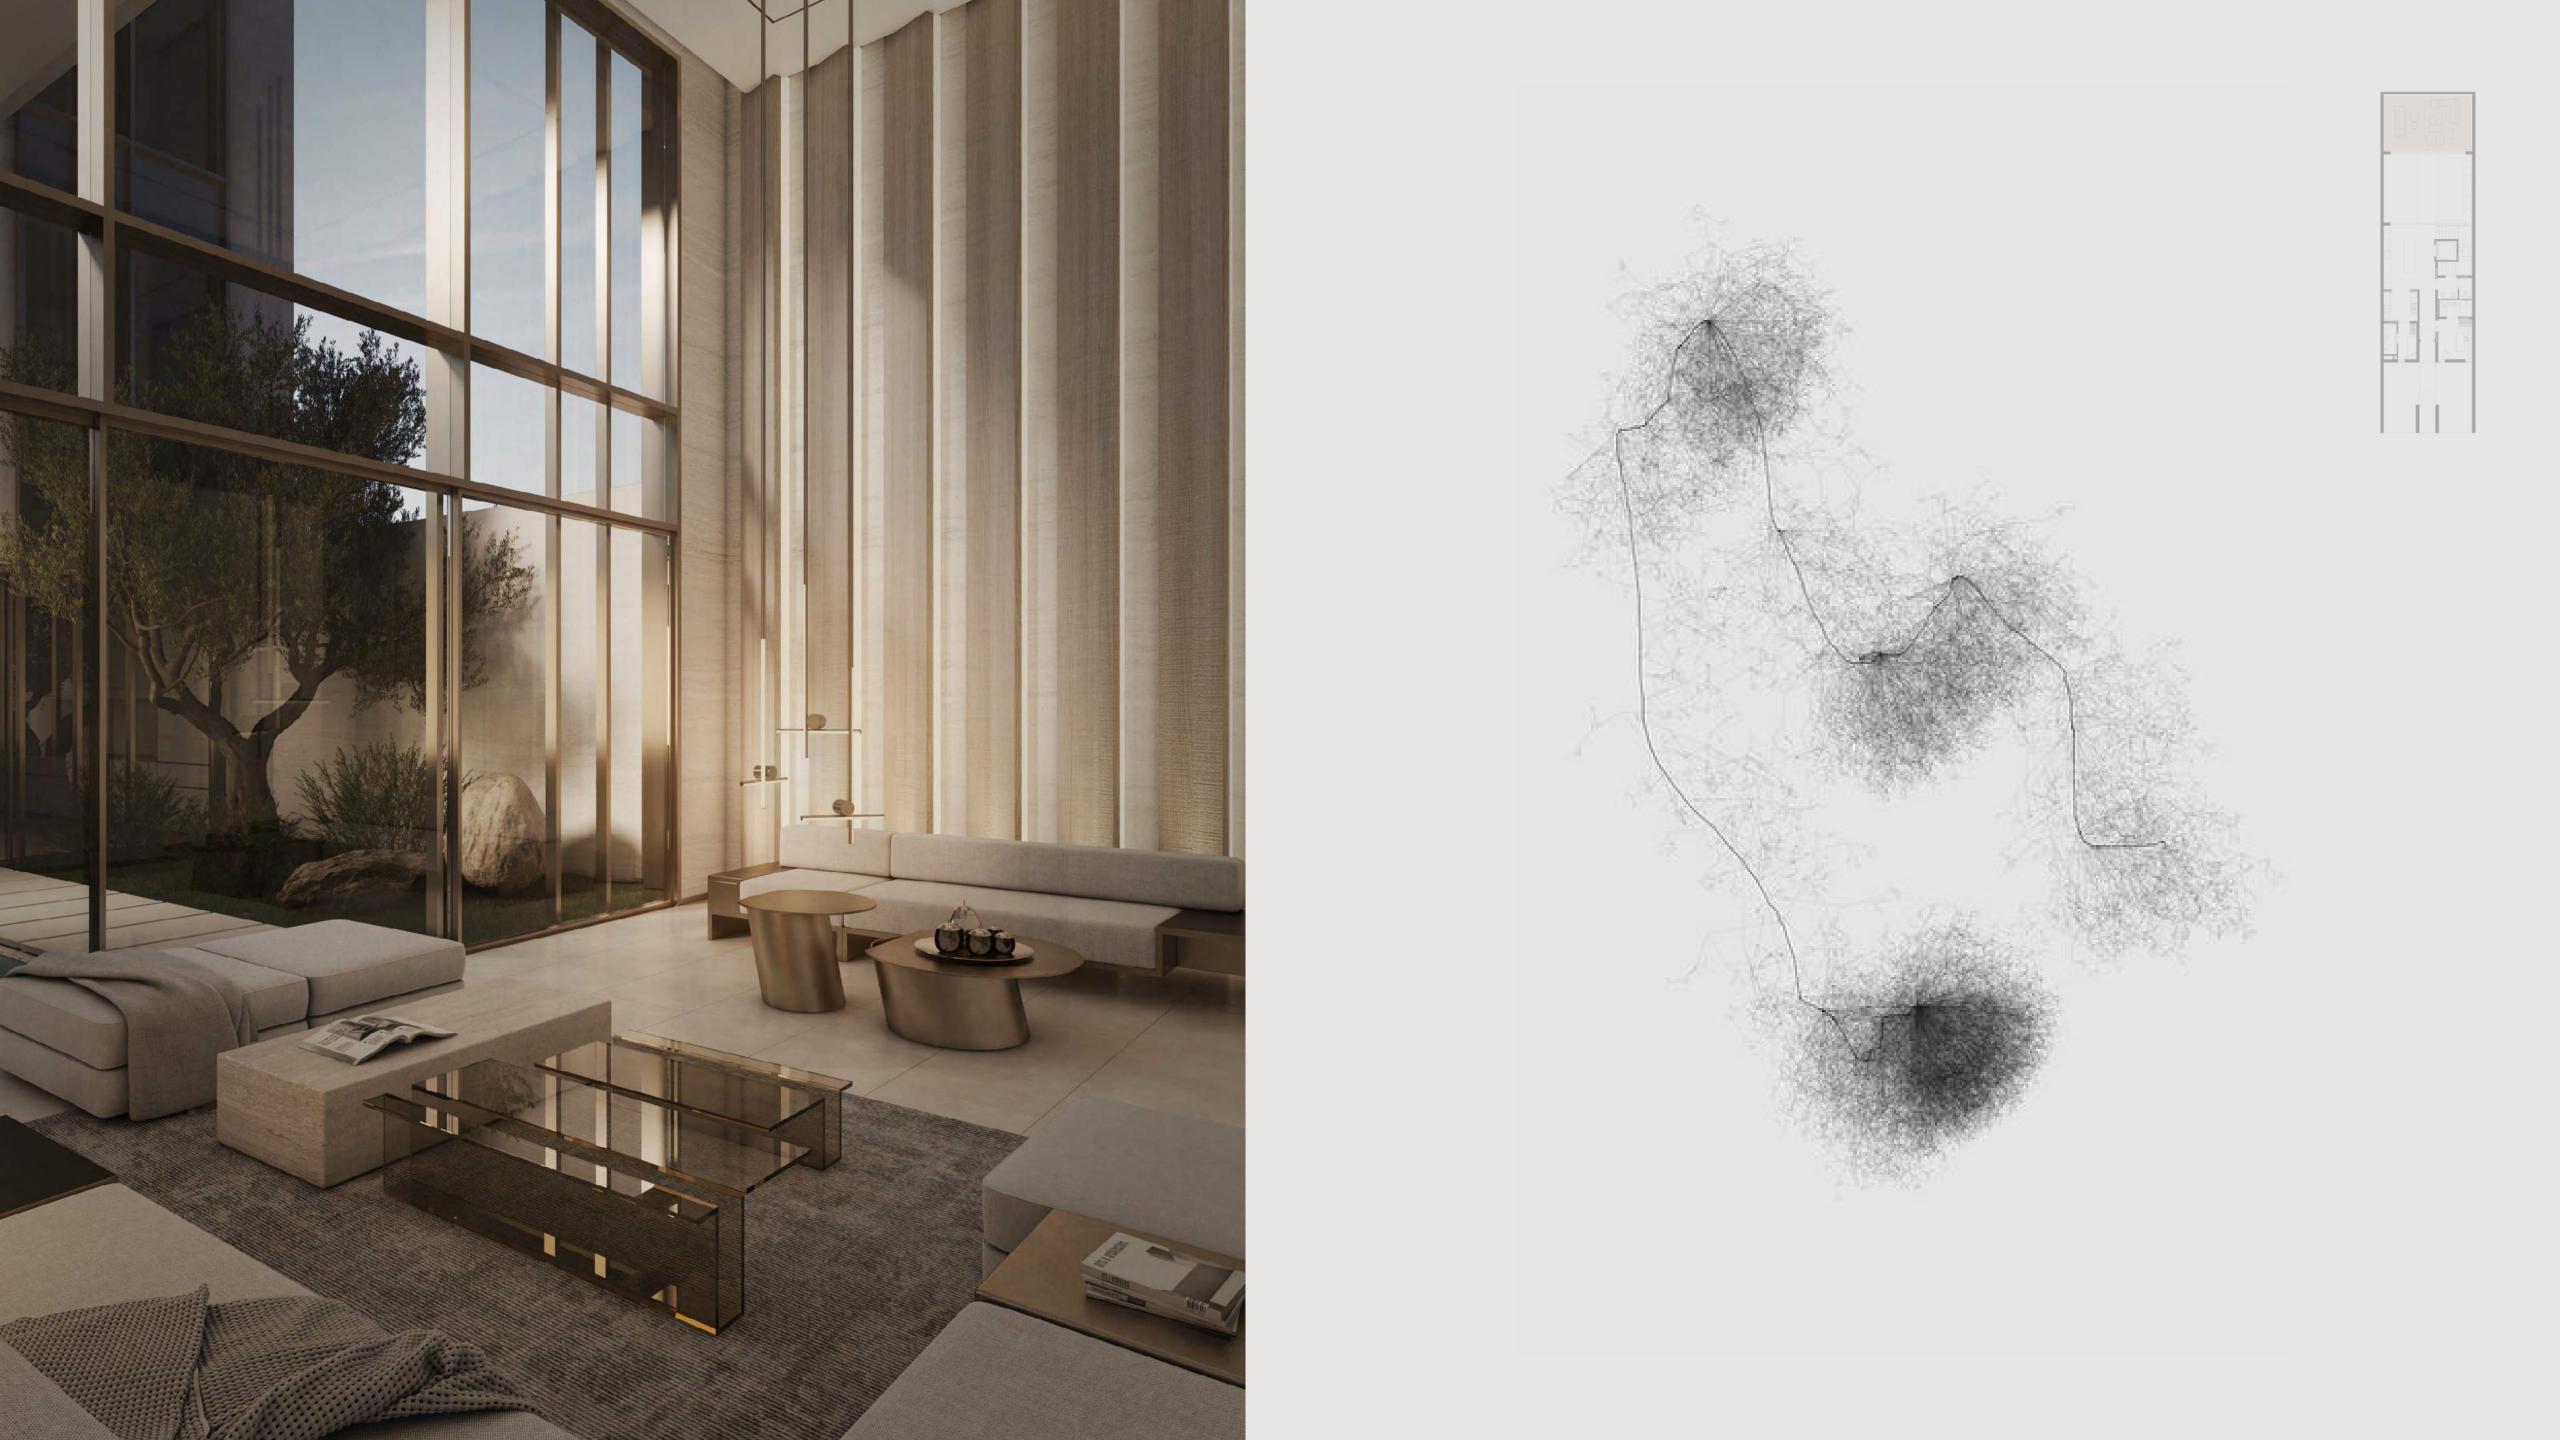

#### 4-Bedroom Townhouse

3-storey with lift, double car pork, outdoor pool, terrace with seating area and roof deck

| Prototype    |         | Nos.     |  |  |
|--------------|---------|----------|--|--|
| Row House    | Regular | 76 Units |  |  |
| Row House    | Corner  | 7 Units  |  |  |
| Back-To-Back | Regular | 27 Units |  |  |
| Back-To-Back | Corner  | 4 Units  |  |  |

MEDITATION SPACE

Throughout Keturah Reserve, inside is linked to outside through nature, visible at every vista.