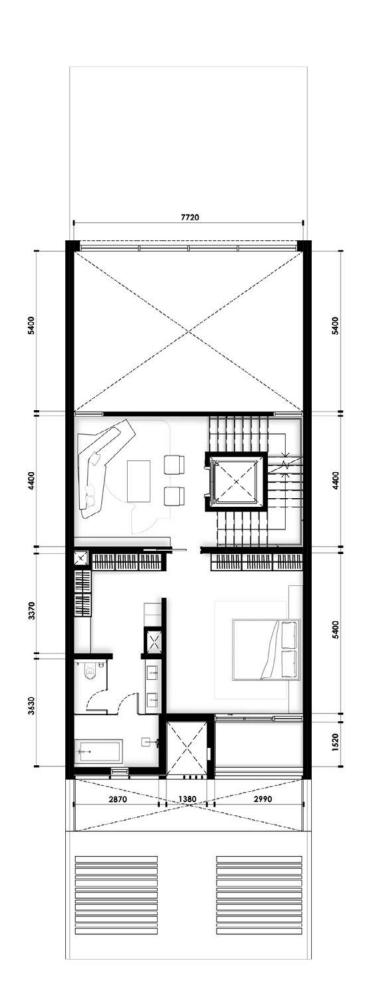

#### TOWNHOUSES

#### 4-Bedroom Townhouse

3-storey with lift, double car pork, outdoor pool, terrace with seating area and roof deck

| Prototype    |         | Nos.     |  |  |
|--------------|---------|----------|--|--|
| Row House    | Regular | 76 Units |  |  |
| Row House    | Corner  | 7 Units  |  |  |
| Back-To-Back | Regular | 27 Units |  |  |
| Back-To-Back | Corner  | 4 Units  |  |  |