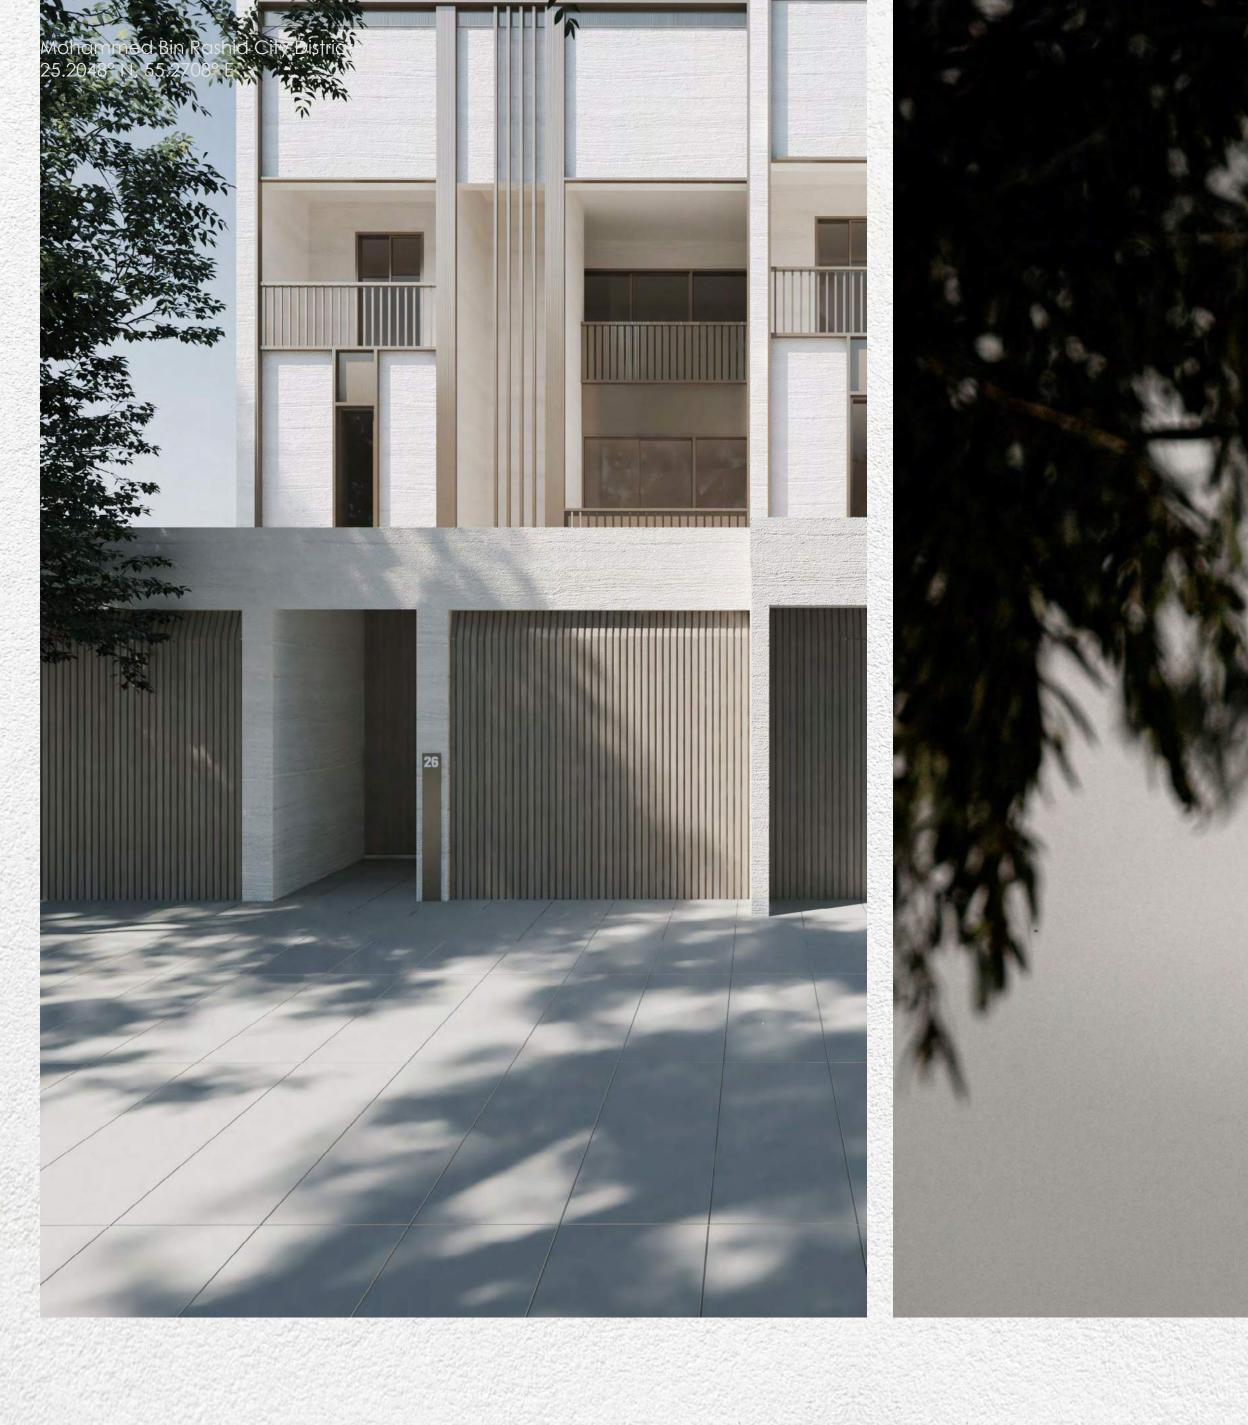

#### TOWNHOUSES

#### 4-Bedroom Townhouse

3-storey with lift, double car pork, outdoor pool, terrace with seating area and roof deck

| Prototype    |         | Nos.     |  |  |
|--------------|---------|----------|--|--|
| Row House    | Regular | 76 Units |  |  |
| Row House    | Corner  | 7 Units  |  |  |
| Back-To-Back | Regular | 27 Units |  |  |
| Back-To-Back | Corner  | 4 Units  |  |  |