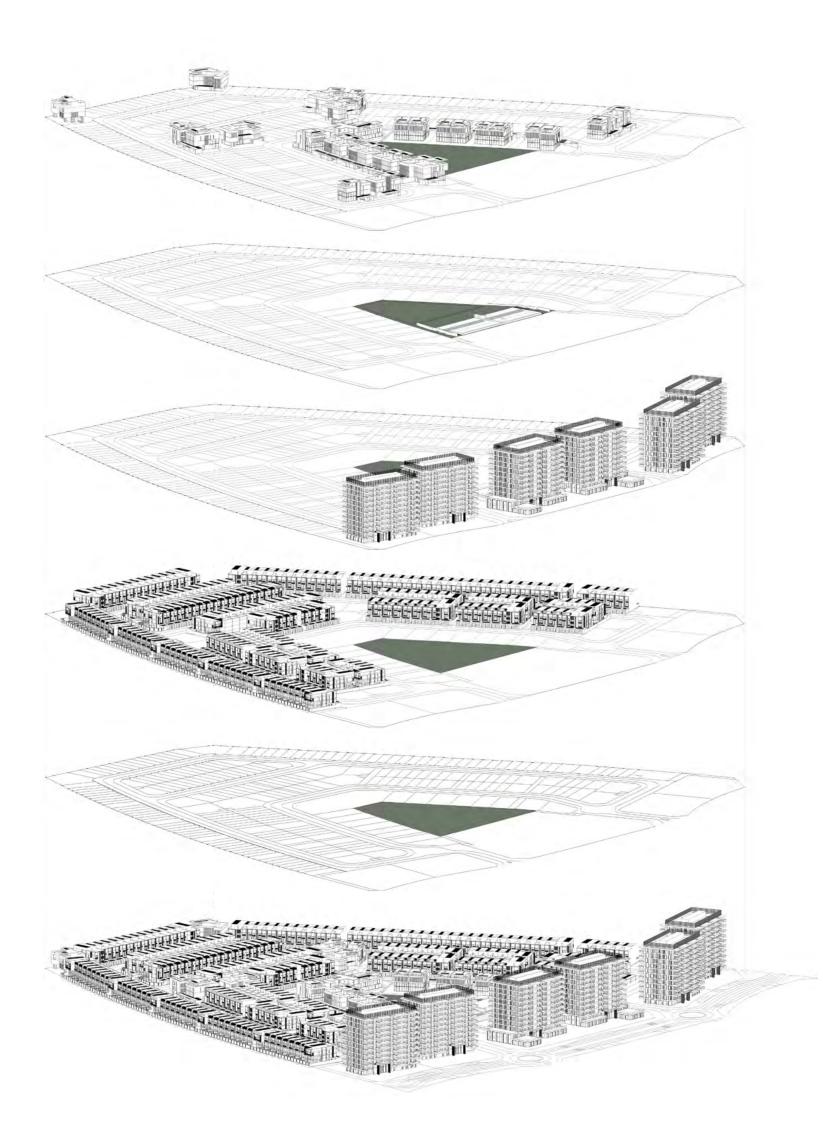

#### TOWNHOUSES

#### 4-Bedroom Townhouse

3-storey with lift, double car pork, outdoor pool, terrace with seating area and roof deck

| Prototype    |         | Nos.     |  |  |
|--------------|---------|----------|--|--|
| Row House    | Regular | 76 Units |  |  |
| Row House    | Corner  | 7 Units  |  |  |
| Back-To-Back | Regular | 27 Units |  |  |
| Back-To-Back | Corner  | 4 Units  |  |  |

#### 5-Bedroom Townhouse

3-storey with lift, double car pork, outdoor pool, terrace with seating area and roof deck

| Prototype | Nos.     |
|-----------|----------|
| Row House | 10 Units |

#### VILLAS

| Prototype                             | Nos. |
|---------------------------------------|------|
| Plots designated for signature villas | 65   |

#### APARTMENTS

| Prototype      |         | Nos.      |  |
|----------------|---------|-----------|--|
| 1-Bedroom Unit | Regular | 144 Units |  |
| 1-Bedroom Unit | Corner  | 36 Units  |  |
| 2-Bedroom Unit | Regular | 172 Units |  |
| 2-Bedroom Unit | Corner  | 100 Units |  |
| 3-Bedroom Unit | Regular | 16 Units  |  |
| 4-Bedroom Unit | Regular | 8 Units   |  |