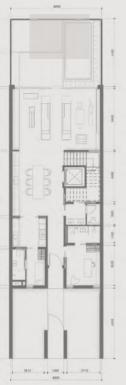

#### TOWNHOUSES

#### 4-Bedroom Townhouse

3-storey with lift, double car pork, outdoor pool, terrace with seating area and roof deck

| Prototype    |         | Nos.     |  |  |
|--------------|---------|----------|--|--|
| Row House    | Regular | 76 Units |  |  |
| Row House    | Corner  | 7 Units  |  |  |
| Back-To-Back | Regular | 27 Units |  |  |
| Back-To-Back | Corner  | 4 Units  |  |  |