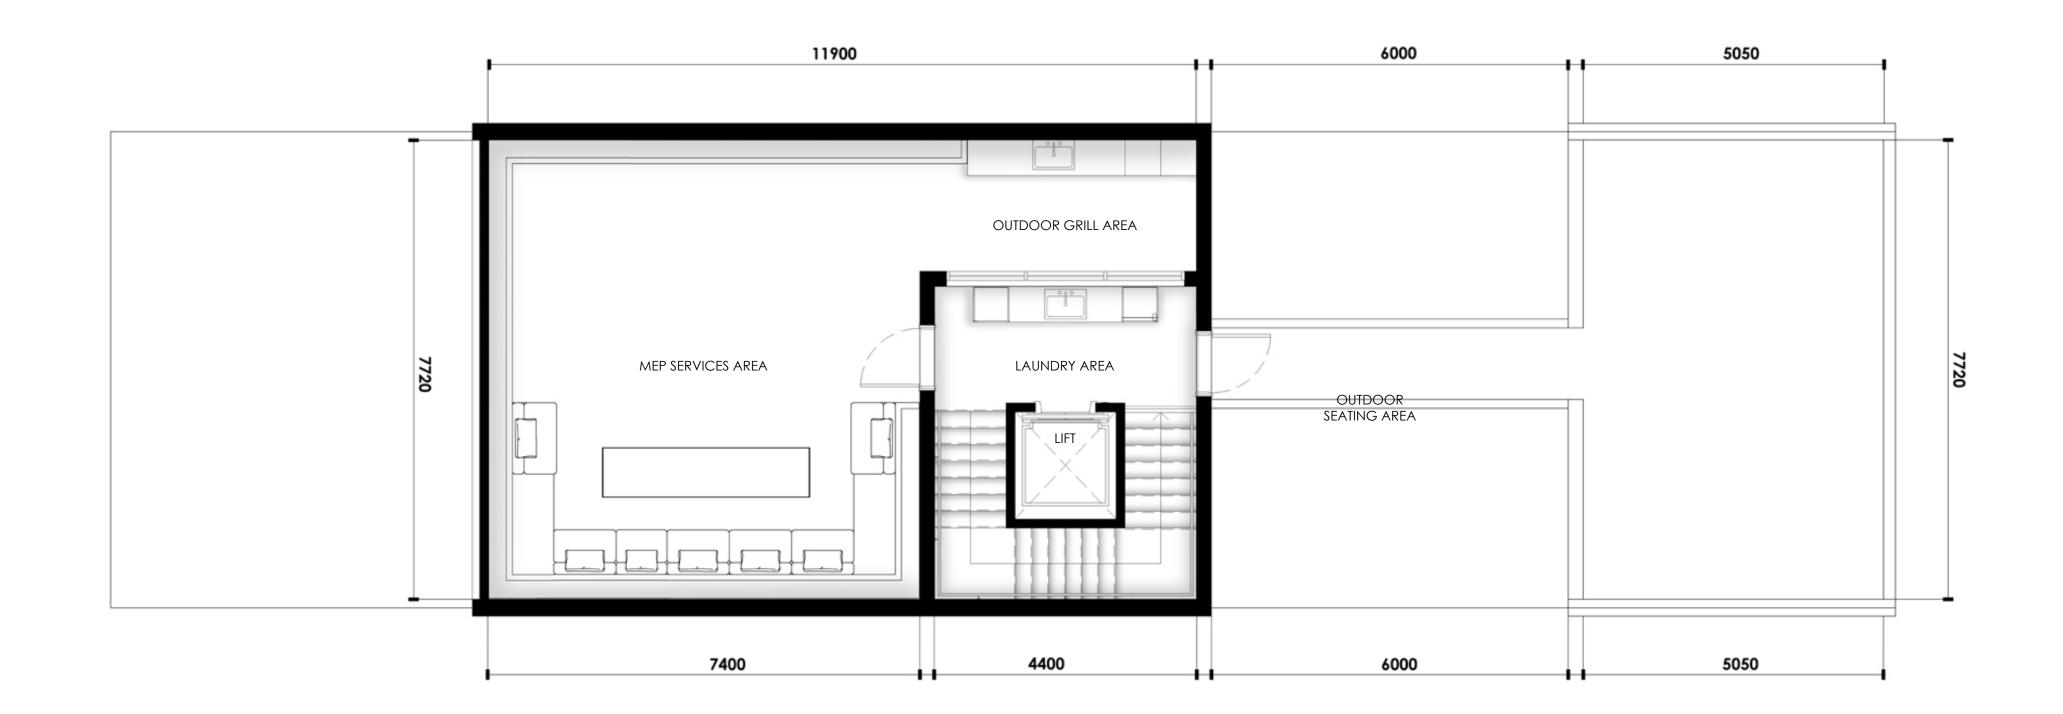

#### TOWNHOUSES

#### 4-Bedroom Townhouse

3-storey with lift, double car pork, outdoor pool, terrace with seating area and roof deck

| Prototype    |         | Nos.     |  |  |
|--------------|---------|----------|--|--|
| Row House    | Regular | 76 Units |  |  |
| Row House    | Corner  | 7 Units  |  |  |
| Back-To-Back | Regular | 27 Units |  |  |
| Back-To-Back | Corner  | 4 Units  |  |  |