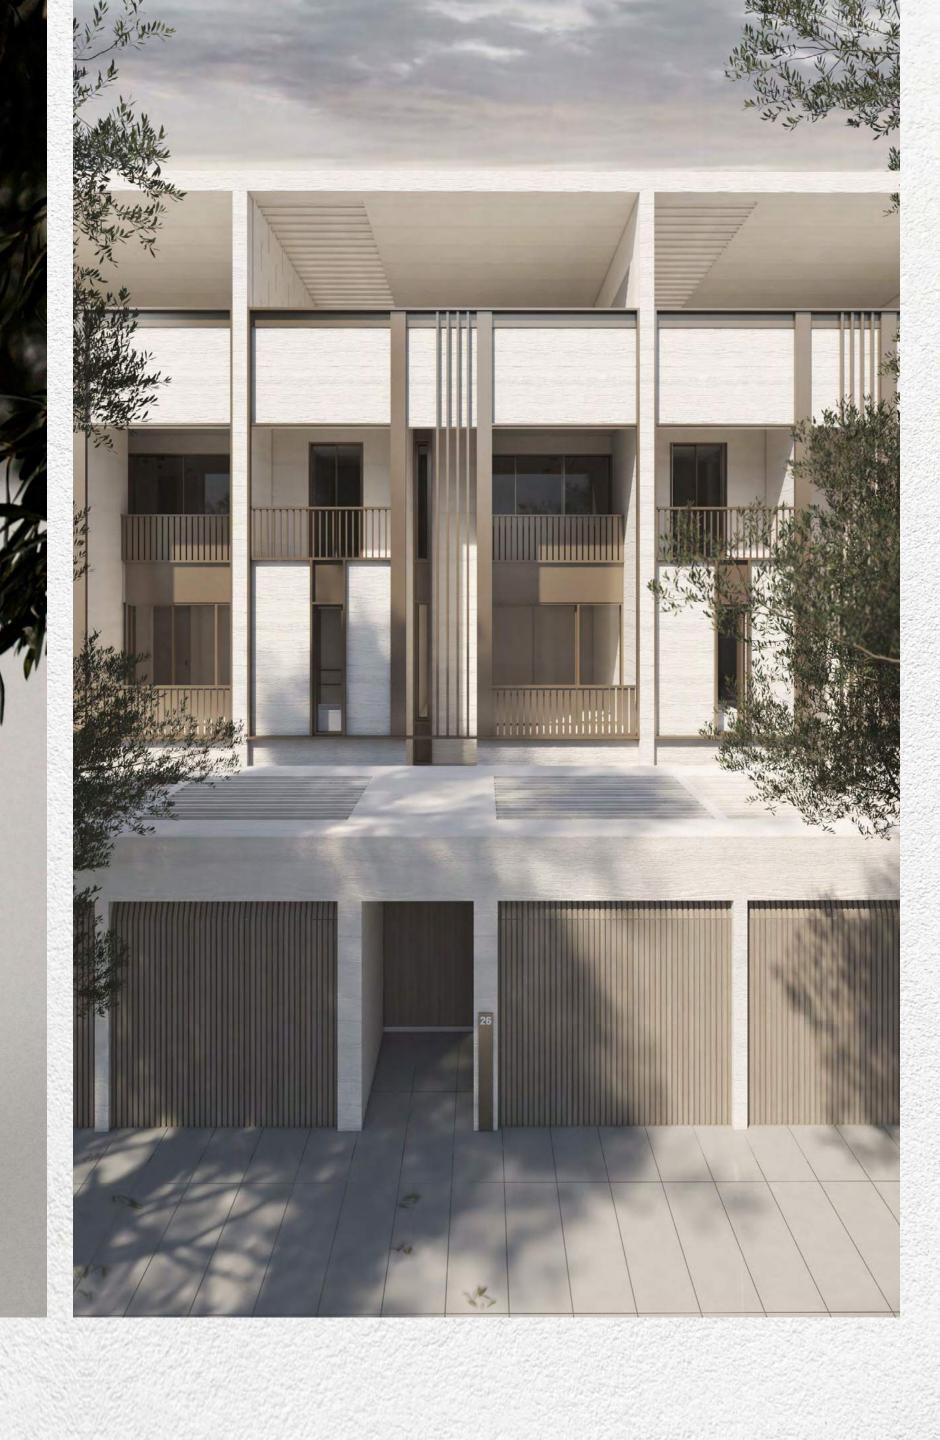

#### TOWNHOUSES

#### 4-Bedroom Townhouse

3-storey with lift, double car pork, outdoor pool, terrace with seating area and roof deck

| Prototype    |         | Nos.     |  |  |
|--------------|---------|----------|--|--|
| Row House    | Regular | 76 Units |  |  |
| Row House    | Corner  | 7 Units  |  |  |
| Back-To-Back | Regular | 27 Units |  |  |
| Back-To-Back | Corner  | 4 Units  |  |  |