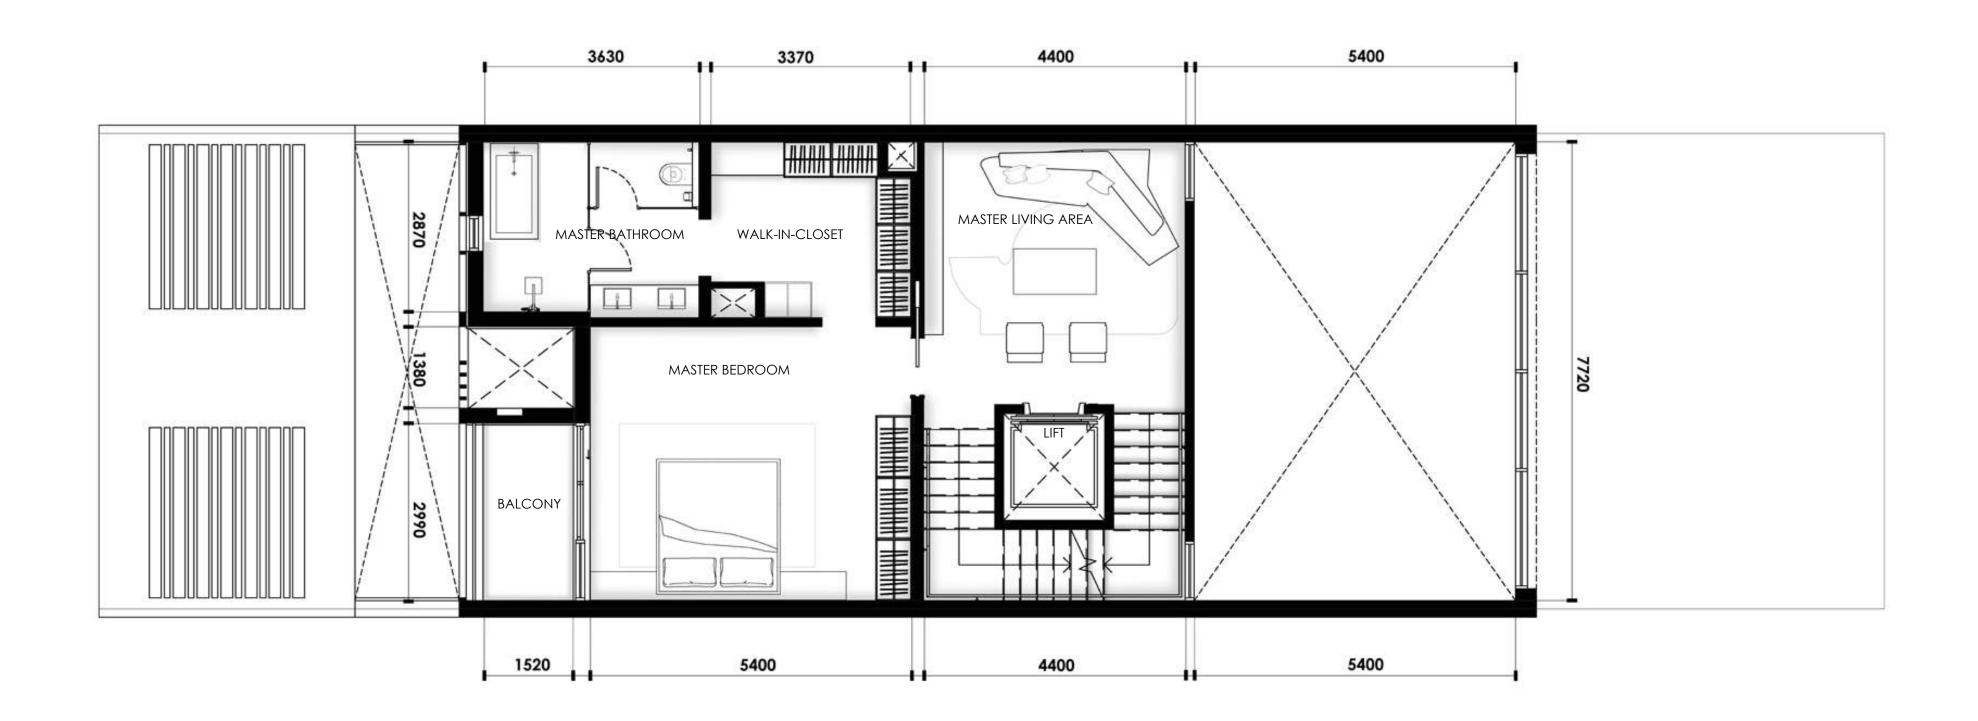

#### TOWNHOUSES

#### 4-Bedroom Townhouse

3-storey with lift, double car pork, outdoor pool, terrace with seating area and roof deck

| Prototype    |         | Nos.     |  |  |
|--------------|---------|----------|--|--|
| Row House    | Regular | 76 Units |  |  |
| Row House    | Corner  | 7 Units  |  |  |
| Back-To-Back | Regular | 27 Units |  |  |
| Back-To-Back | Corner  | 4 Units  |  |  |