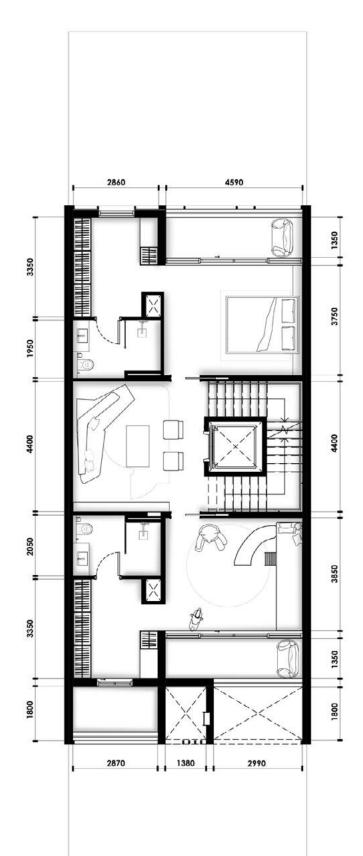

#### TOWNHOUSES

#### 4-Bedroom Townhouse

3-storey with lift, double car pork, outdoor pool, terrace with seating area and roof deck

| Prototype    |         | Nos.     |  |  |
|--------------|---------|----------|--|--|
| Row House    | Regular | 76 Units |  |  |
| Row House    | Corner  | 7 Units  |  |  |
| Back-To-Back | Regular | 27 Units |  |  |
| Back-To-Back | Corner  | 4 Units  |  |  |