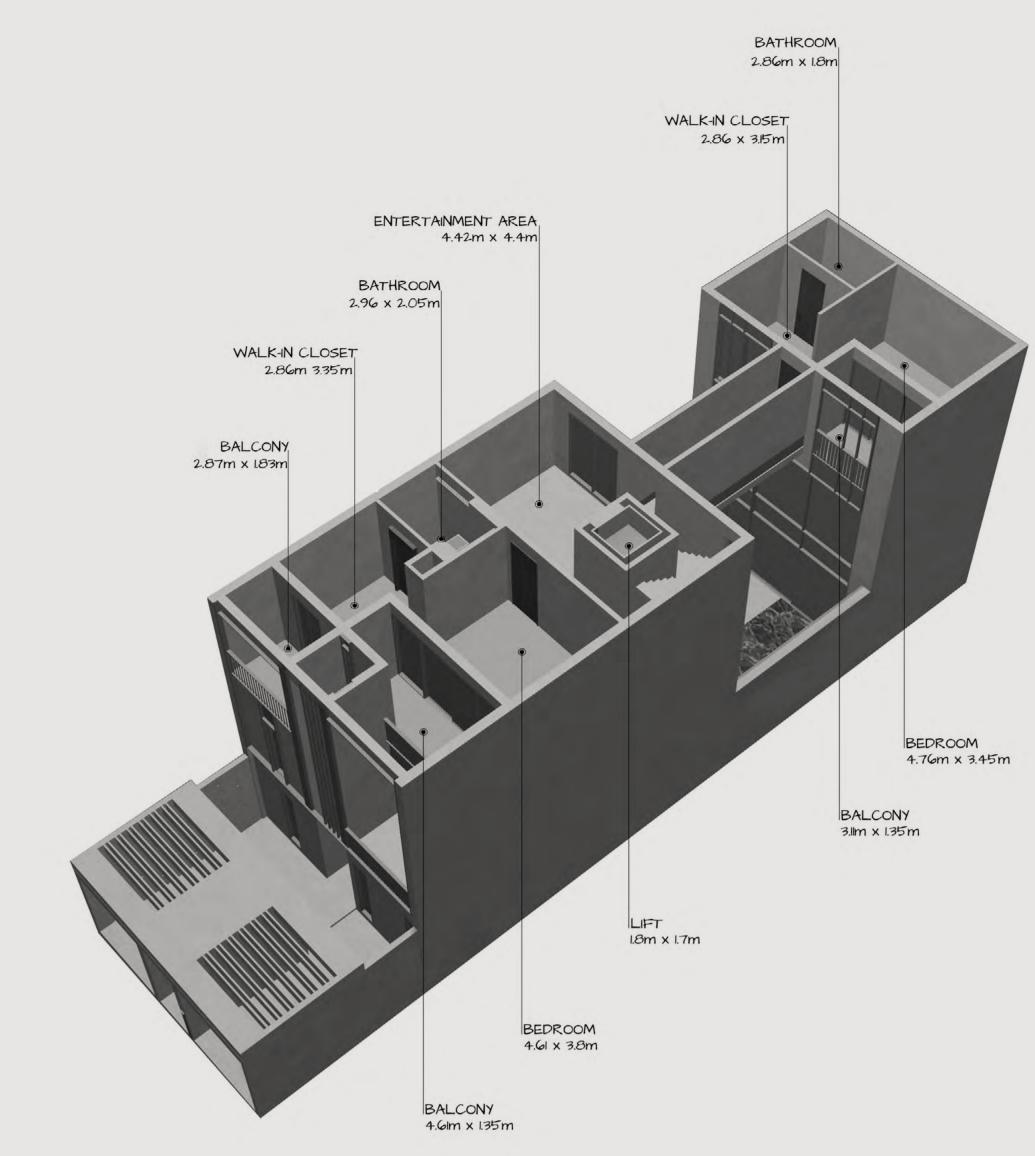

#### TOWNHOUSES

#### 4-Bedroom Townhouse

3-storey with lift, double car pork, outdoor pool, terrace with seating area and roof deck

| Prototype    |         | Nos.     |  |  |
|--------------|---------|----------|--|--|
| Row House    | Regular | 76 Units |  |  |
| Row House    | Corner  | 7 Units  |  |  |
| Back-To-Back | Regular | 27 Units |  |  |
| Back-To-Back | Corner  | 4 Units  |  |  |