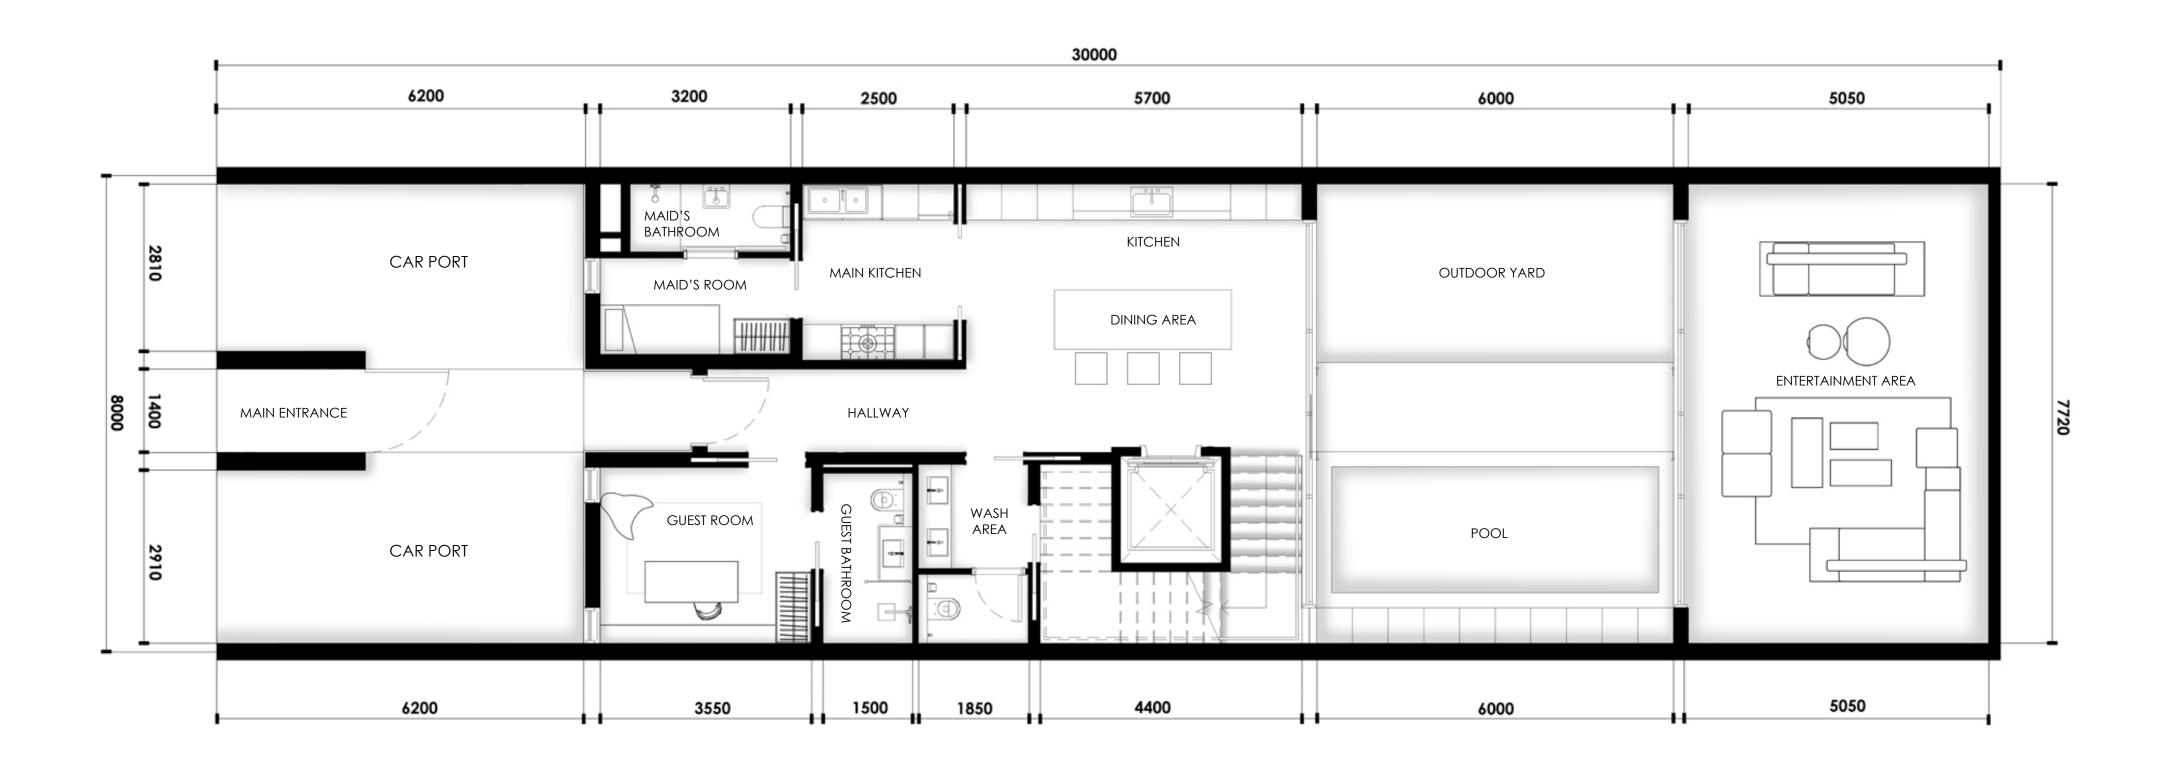

#### TOWNHOUSES

#### 4-Bedroom Townhouse

3-storey with lift, double car pork, outdoor pool, terrace with seating area and roof deck

| Prototype    |         | Nos.     |  |  |
|--------------|---------|----------|--|--|
| Row House    | Regular | 76 Units |  |  |
| Row House    | Corner  | 7 Units  |  |  |
| Back-To-Back | Regular | 27 Units |  |  |
| Back-To-Back | Corner  | 4 Units  |  |  |