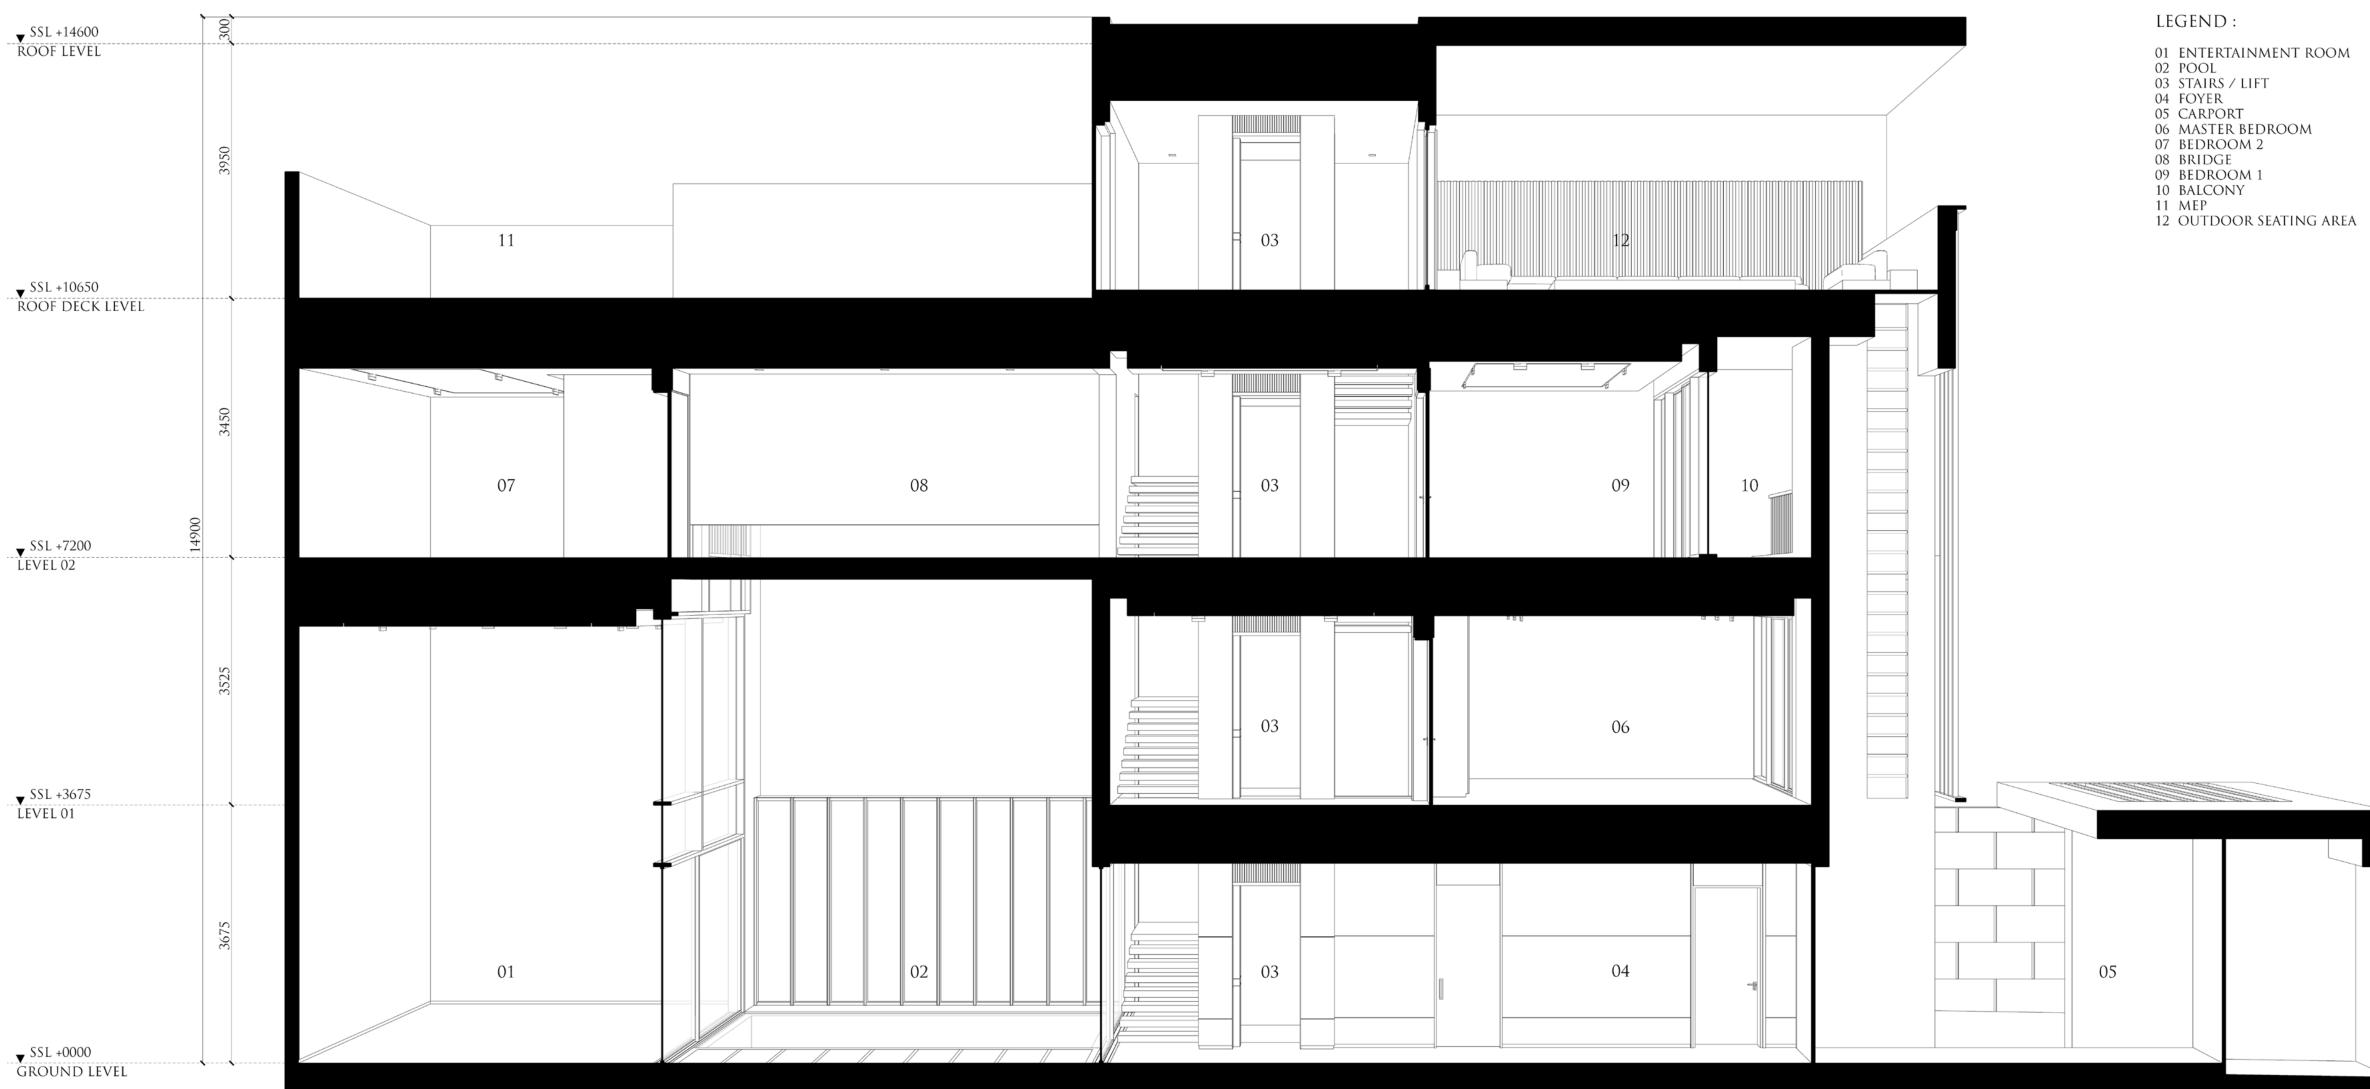

#### TOWNHOUSES

#### 4-Bedroom Townhouse

3-storey with lift, double car pork, outdoor pool, terrace with seating area and roof deck

| Prototype    |         | Nos.     |  |  |
|--------------|---------|----------|--|--|
| Row House    | Regular | 76 Units |  |  |
| Row House    | Corner  | 7 Units  |  |  |
| Back-To-Back | Regular | 27 Units |  |  |
| Back-To-Back | Corner  | 4 Units  |  |  |