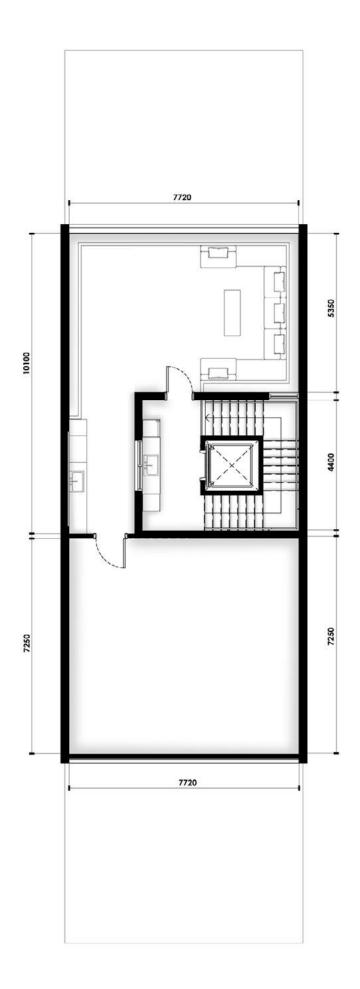

#### TOWNHOUSES

#### 4-Bedroom Townhouse

3-storey with lift, double car pork, outdoor pool, terrace with seating area and roof deck

| Prototype    |         | Nos.     |  |  |
|--------------|---------|----------|--|--|
| Row House    | Regular | 76 Units |  |  |
| Row House    | Corner  | 7 Units  |  |  |
| Back-To-Back | Regular | 27 Units |  |  |
| Back-To-Back | Corner  | 4 Units  |  |  |