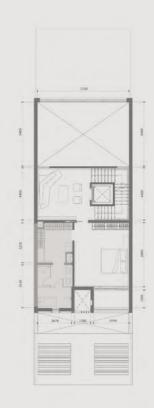

#### 4-Bedroom Townhouse

3-storey with lift, double car pork, outdoor pool, terrace with seating area and roof deck

| Prototype    |         | Nos.     |  |  |
|--------------|---------|----------|--|--|
| Row House    | Regular | 76 Units |  |  |
| Row House    | Corner  | 7 Units  |  |  |
| Back-To-Back | Regular | 27 Units |  |  |
| Back-To-Back | Corner  | 4 Units  |  |  |