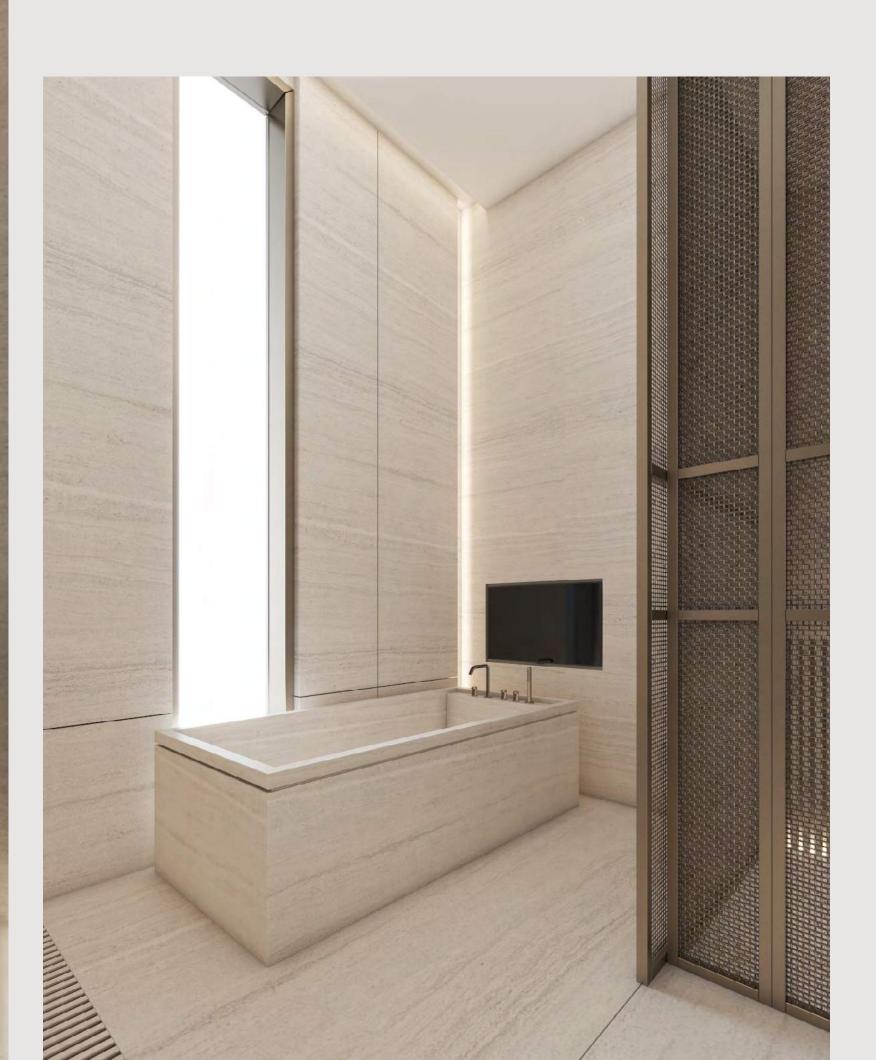

#### TOWNHOUSES

#### 4-Bedroom Townhouse

3-storey with lift, double car pork, outdoor pool, terrace with seating area and roof deck

| Prototype    |         | Nos.     |  |  |
|--------------|---------|----------|--|--|
| Row House    | Regular | 76 Units |  |  |
| Row House    | Corner  | 7 Units  |  |  |
| Back-To-Back | Regular | 27 Units |  |  |
| Back-To-Back | Corner  | 4 Units  |  |  |