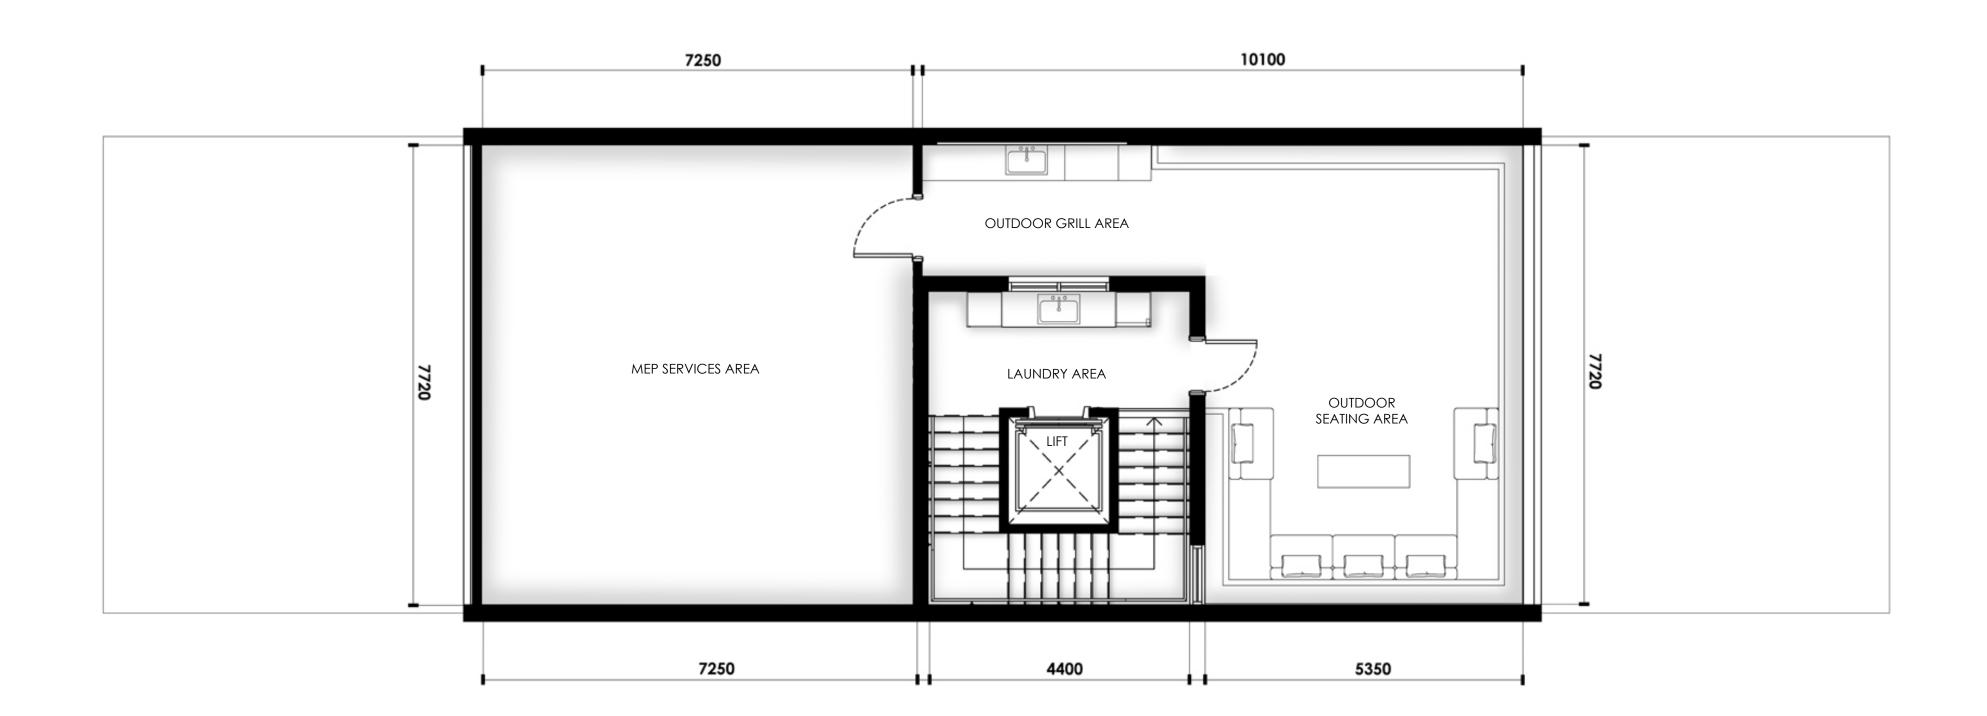

#### TOWNHOUSES

#### 4-Bedroom Townhouse

3-storey with lift, double car pork, outdoor pool, terrace with seating area and roof deck

| Prototype    |         | Nos.     |  |  |
|--------------|---------|----------|--|--|
| Row House    | Regular | 76 Units |  |  |
| Row House    | Corner  | 7 Units  |  |  |
| Back-To-Back | Regular | 27 Units |  |  |
| Back-To-Back | Corner  | 4 Units  |  |  |