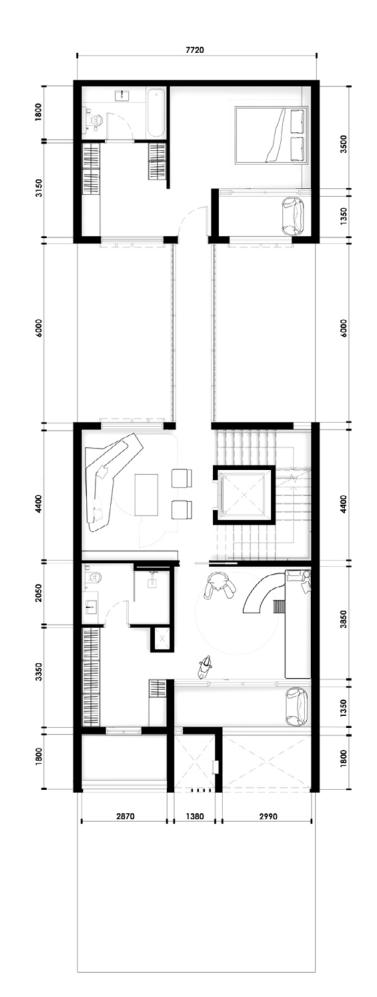

#### TOWNHOUSES

#### 4-Bedroom Townhouse

3-storey with lift, double car pork, outdoor pool, terrace with seating area and roof deck

| Prototype    |         | Nos.     |  |  |
|--------------|---------|----------|--|--|
| Row House    | Regular | 76 Units |  |  |
| Row House    | Corner  | 7 Units  |  |  |
| Back-To-Back | Regular | 27 Units |  |  |
| Back-To-Back | Corner  | 4 Units  |  |  |