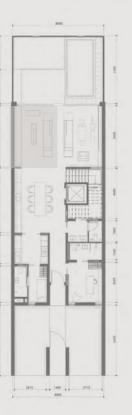

#### TOWNHOUSES

#### 4-Bedroom Townhouse

3-storey with lift, double car pork, outdoor pool, terrace with seating area and roof deck

| Prototype    |         | Nos.     |  |  |
|--------------|---------|----------|--|--|
| Row House    | Regular | 76 Units |  |  |
| Row House    | Corner  | 7 Units  |  |  |
| Back-To-Back | Regular | 27 Units |  |  |
| Back-To-Back | Corner  | 4 Units  |  |  |