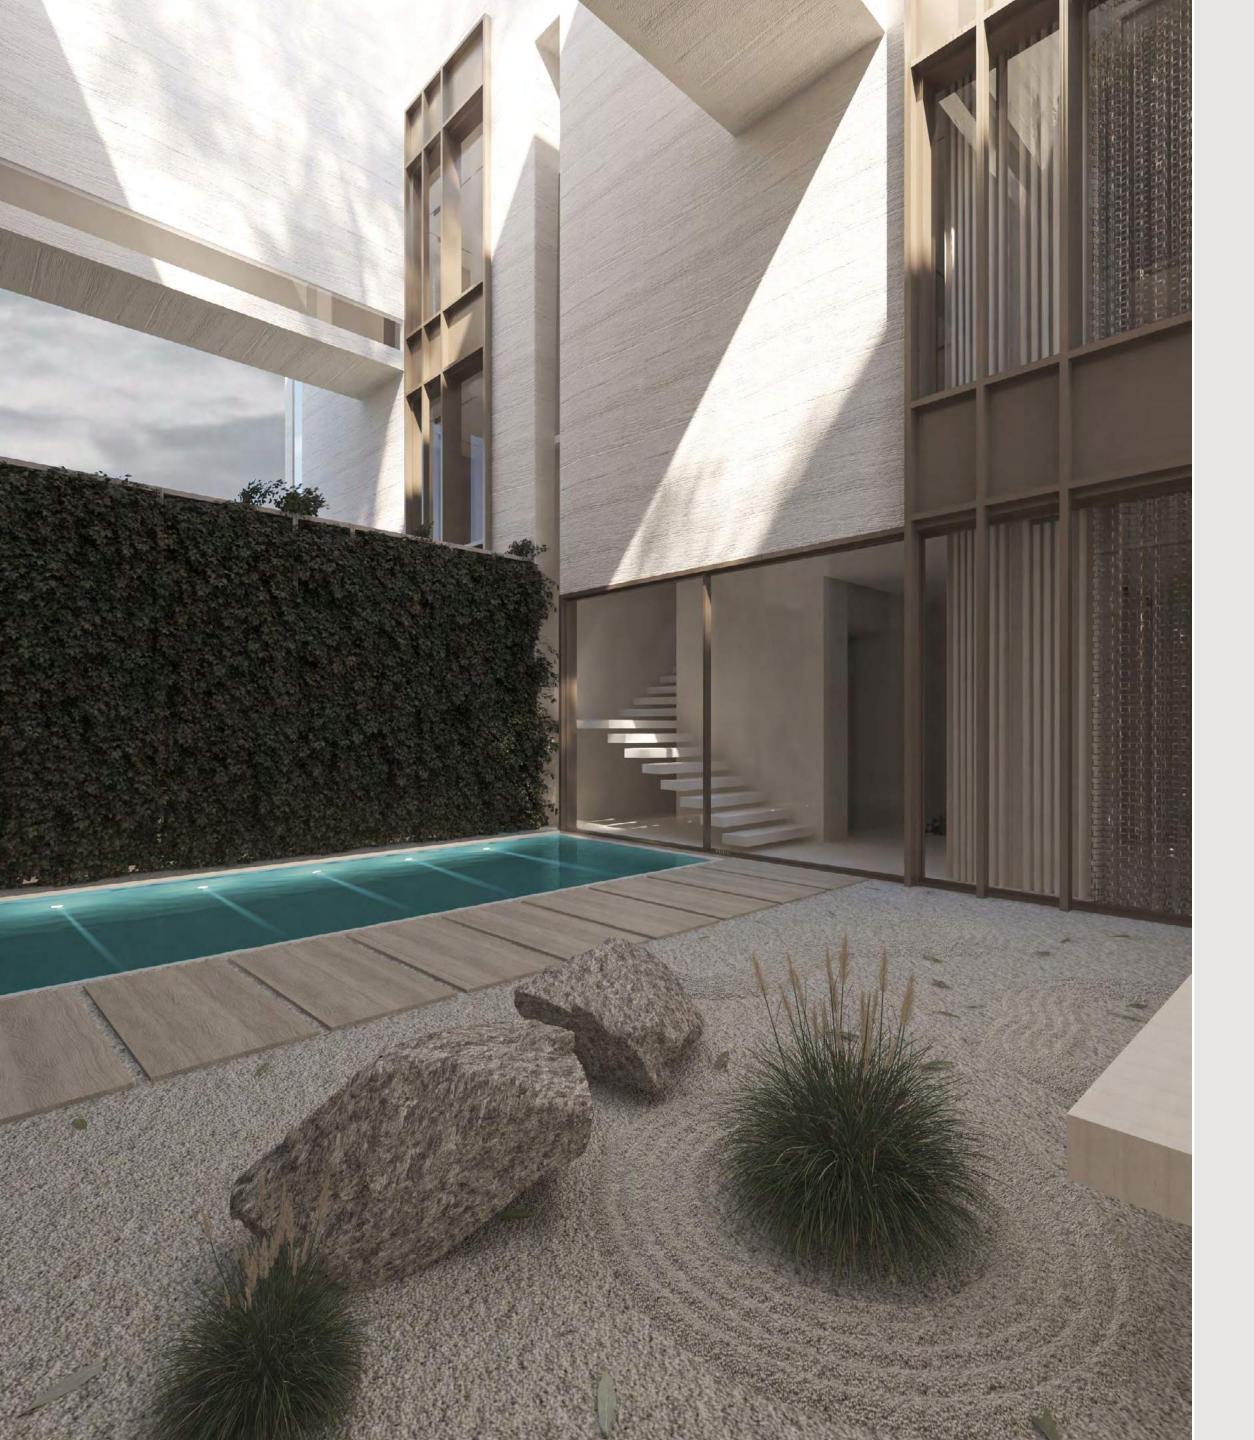

#### 4-Bedroom Townhouse

3-storey with lift, double car pork, outdoor pool, terrace with seating area and roof deck

| Prototype    |         | Nos.     |  |  |
|--------------|---------|----------|--|--|
| Row House    | Regular | 76 Units |  |  |
| Row House    | Corner  | 7 Units  |  |  |
| Back-To-Back | Regular | 27 Units |  |  |
| Back-To-Back | Corner  | 4 Units  |  |  |

MEDITATION SPACE

Throughout Keturah Reserve, inside is linked to outside through nature, visible at every vista.