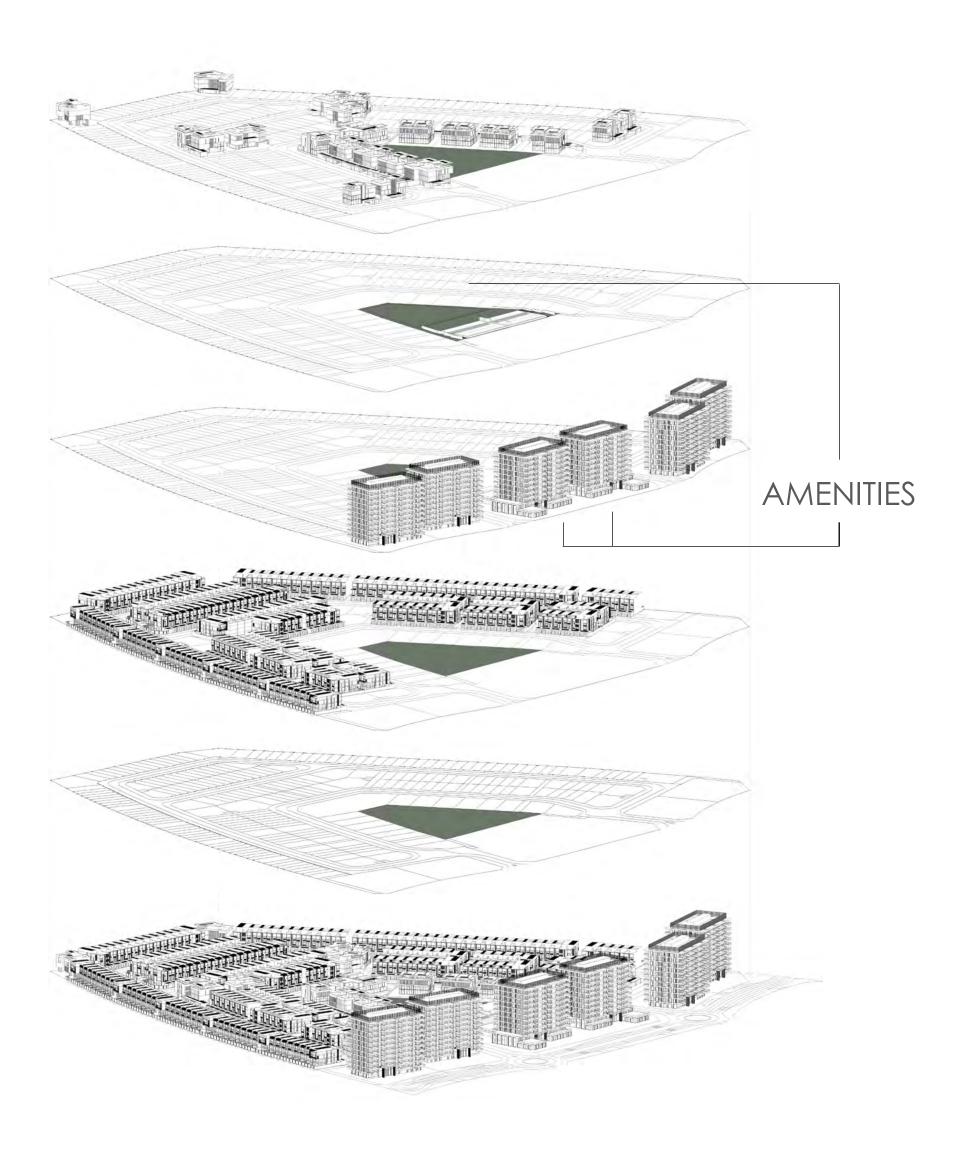

#### KETURAH RESERVE

#### TOWNHOUSES

#### VILLAS

| Prototype                             | Nos. |
|---------------------------------------|------|
| Plots designated for signature villas | 65   |

#### APARTMENTS

| Prototype      |         | Nos.      |  |
|----------------|---------|-----------|--|
| 1-Bedroom Unit | Regular | 144 Units |  |
| 1-Bedroom Unit | Corner  | 36 Units  |  |
| 2-Bedroom Unit | Regular | 172 Units |  |
| 2-Bedroom Unit | Corner  | 100 Units |  |
| 3-Bedroom Unit | Regular | 16 Units  |  |
| 4-Bedroom Unit | Regular | 8 Units   |  |