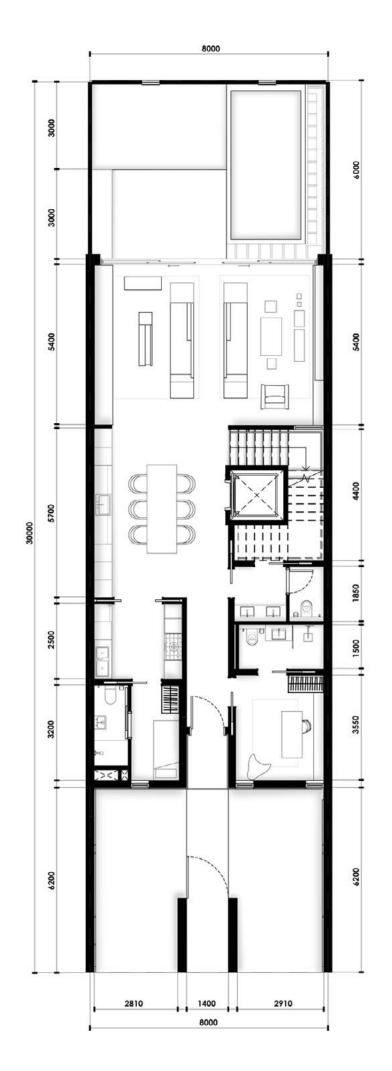

#### TOWNHOUSES

#### 4-Bedroom Townhouse

3-storey with lift, double car pork, outdoor pool, terrace with seating area and roof deck

| Prototype    |         | Nos.     |  |  |
|--------------|---------|----------|--|--|
| Row House    | Regular | 76 Units |  |  |
| Row House    | Corner  | 7 Units  |  |  |
| Back-To-Back | Regular | 27 Units |  |  |
| Back-To-Back | Corner  | 4 Units  |  |  |