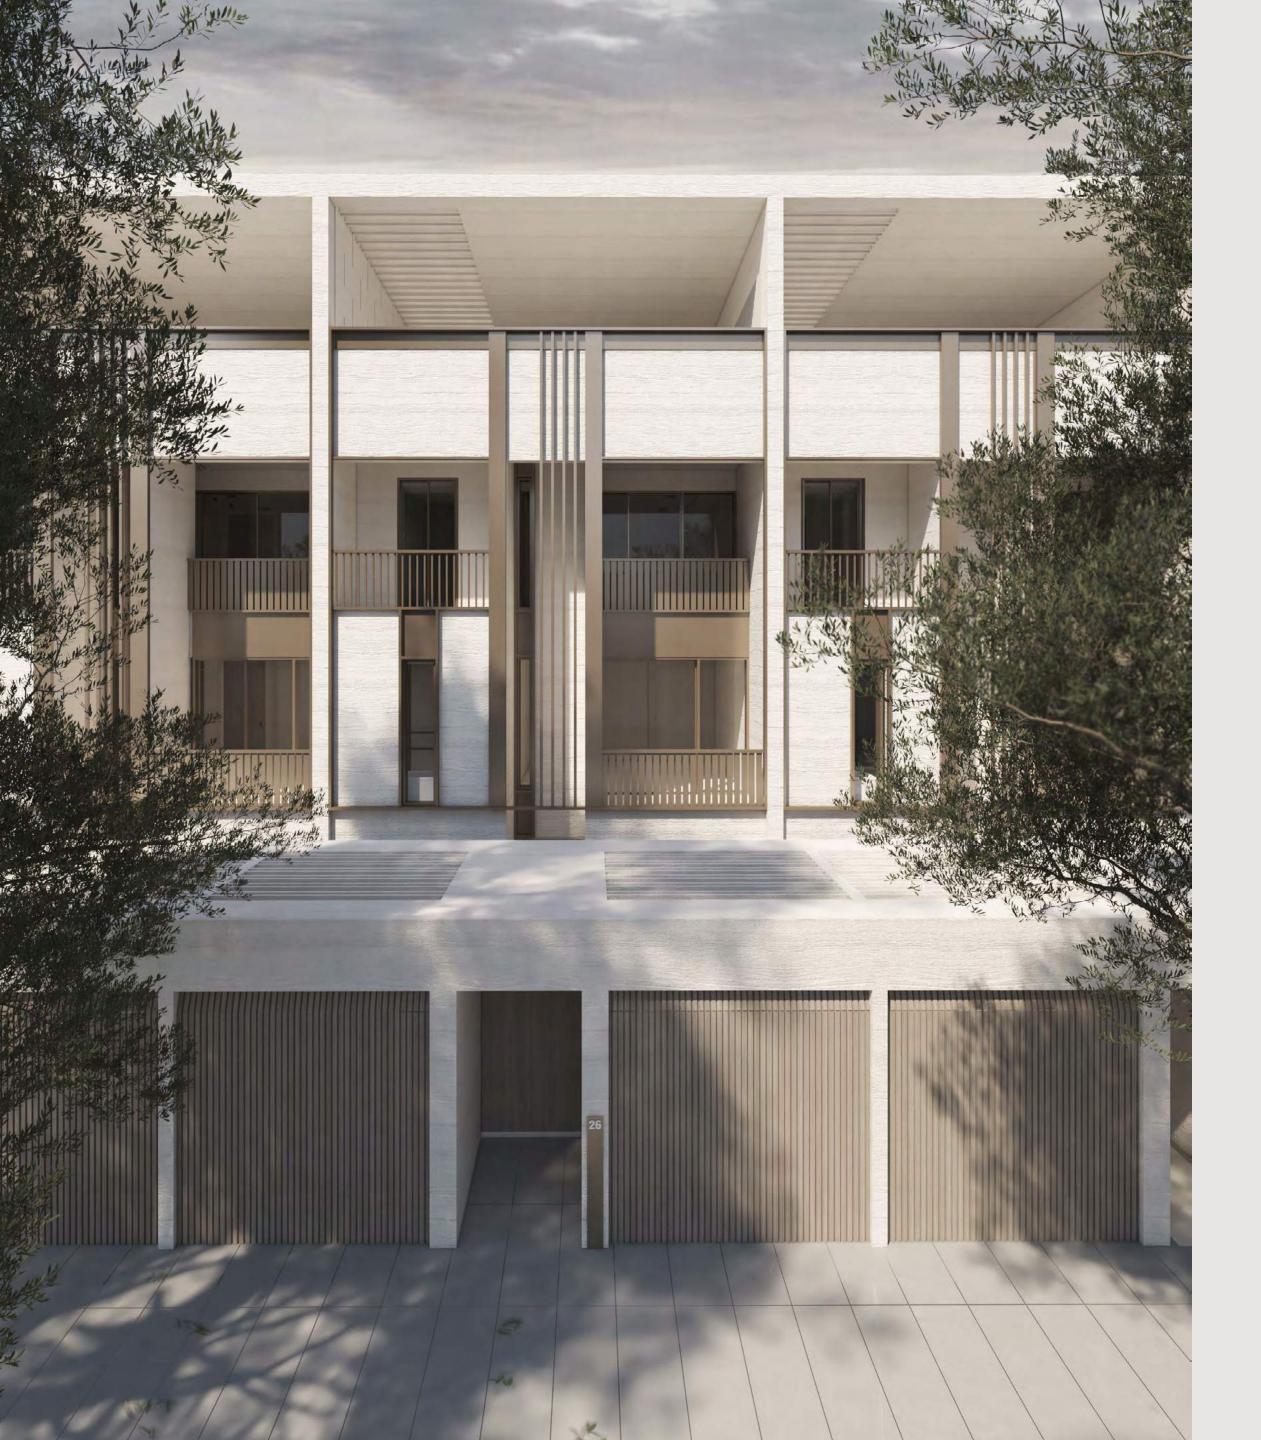

#### TOWNHOUSES

#### 4-Bedroom Townhouse

3-storey with lift, double car pork, outdoor pool, terrace with seating area and roof deck

| Prototype    |         | Nos.     |  |  |
|--------------|---------|----------|--|--|
| Row House    | Regular | 76 Units |  |  |
| Row House    | Corner  | 7 Units  |  |  |
| Back-To-Back | Regular | 27 Units |  |  |
| Back-To-Back | Corner  | 4 Units  |  |  |