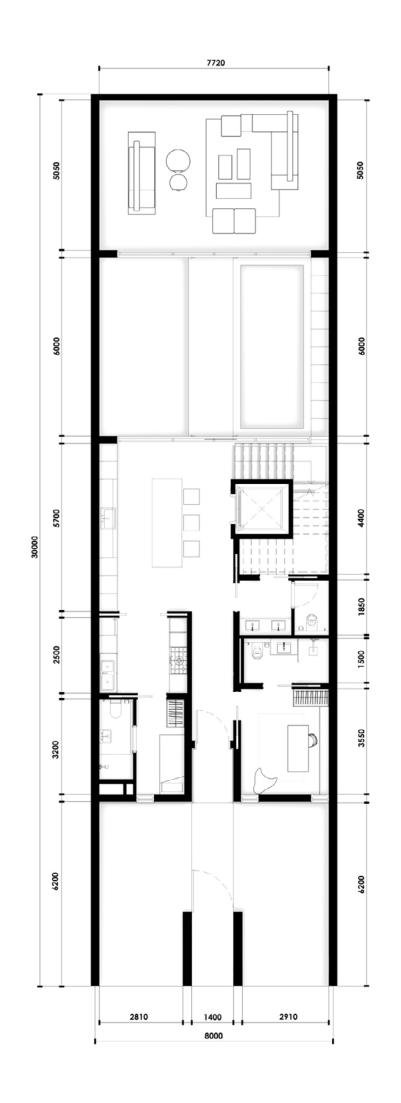

#### TOWNHOUSES

#### 4-Bedroom Townhouse

3-storey with lift, double car pork, outdoor pool, terrace with seating area and roof deck

| Prototype    |         | Nos.     |  |  |
|--------------|---------|----------|--|--|
| Row House    | Regular | 76 Units |  |  |
| Row House    | Corner  | 7 Units  |  |  |
| Back-To-Back | Regular | 27 Units |  |  |
| Back-To-Back | Corner  | 4 Units  |  |  |