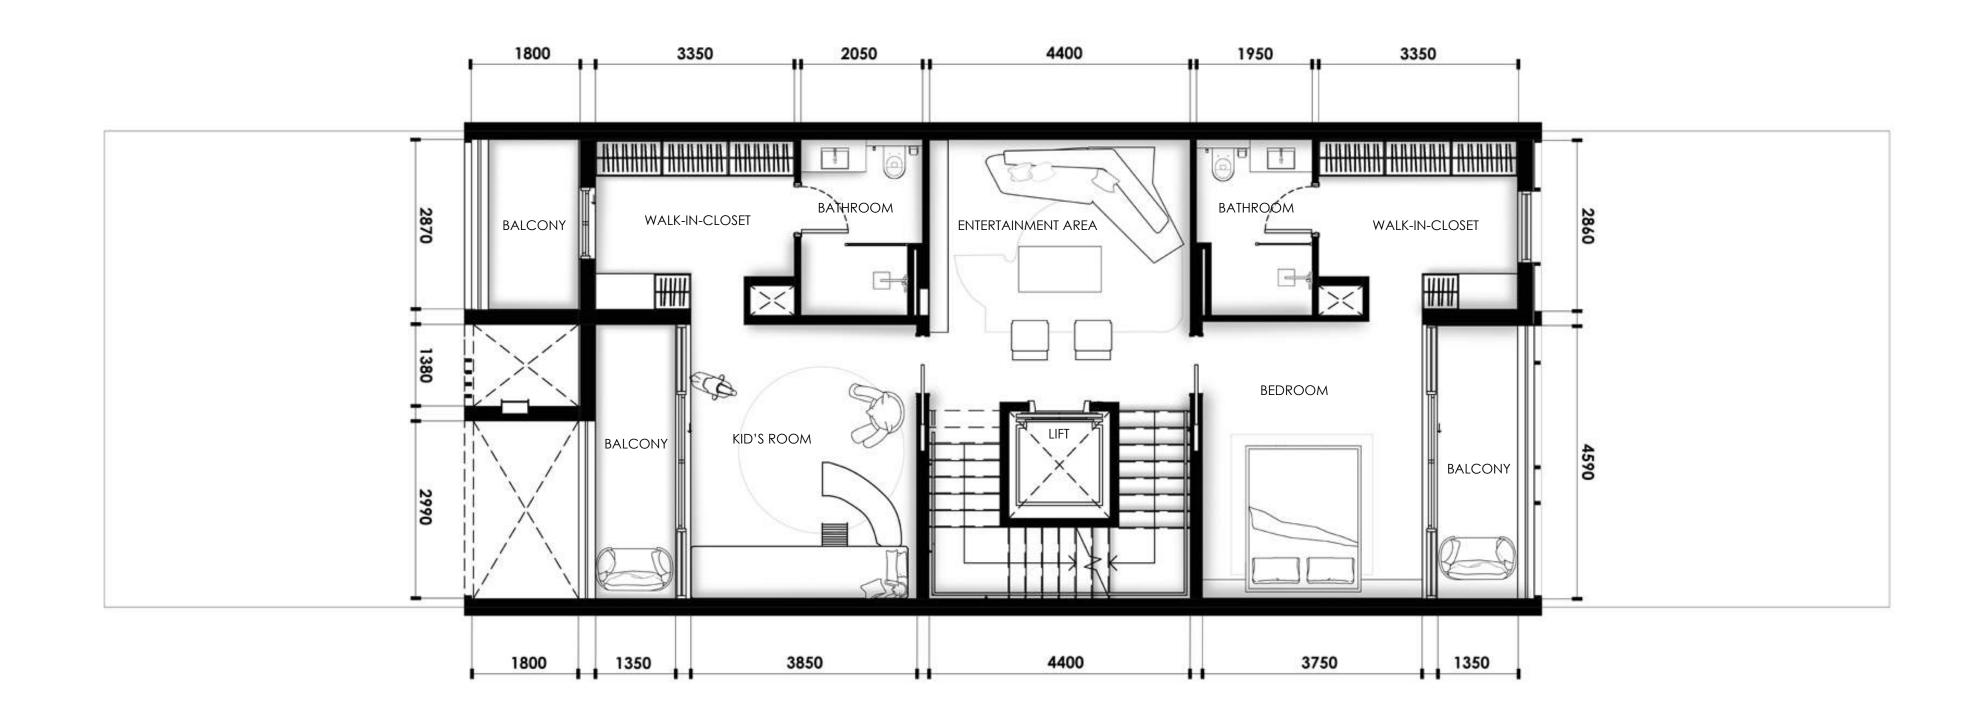

#### TOWNHOUSES

#### 4-Bedroom Townhouse

3-storey with lift, double car pork, outdoor pool, terrace with seating area and roof deck

| Prototype    |         | Nos.     |  |  |
|--------------|---------|----------|--|--|
| Row House    | Regular | 76 Units |  |  |
| Row House    | Corner  | 7 Units  |  |  |
| Back-To-Back | Regular | 27 Units |  |  |
| Back-To-Back | Corner  | 4 Units  |  |  |