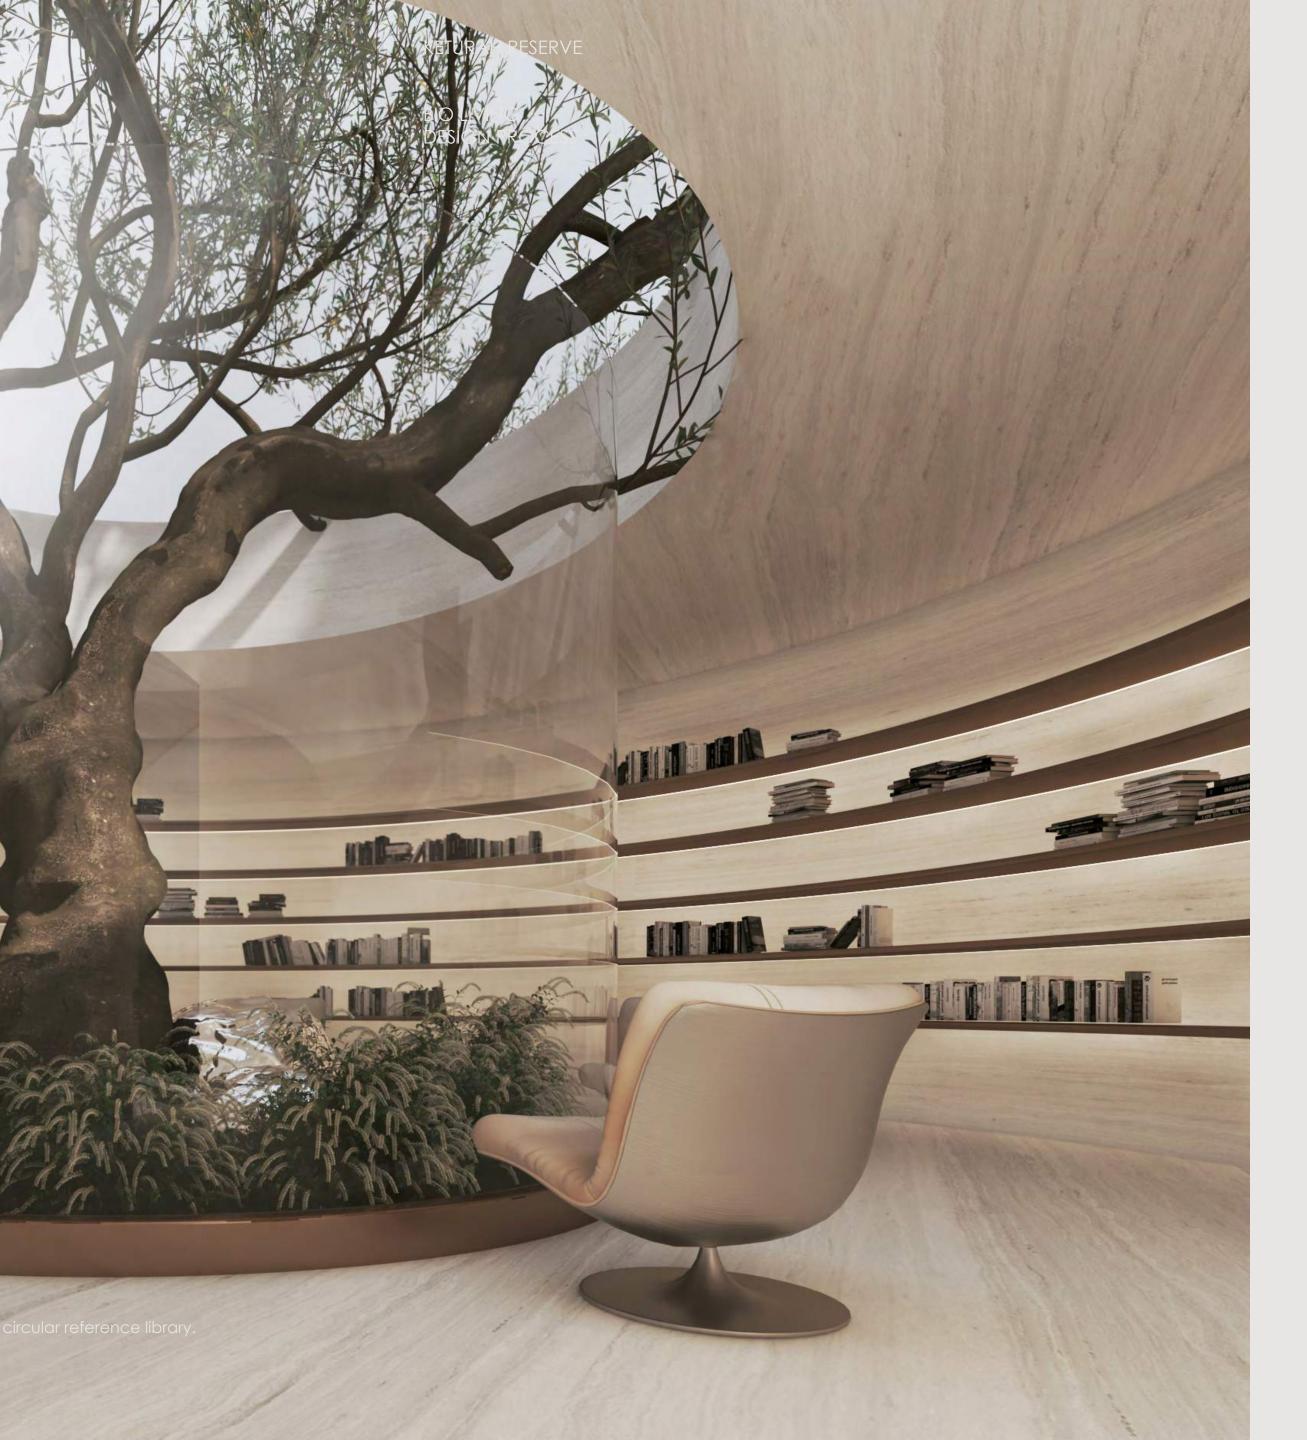

#### DESIGNED FOR ALL LIFE SPECIES

Keturah Reserve is landscaped with indigenous trees and plants that need little water to thrive in the local climate, attracting birds, animals and insects.

MEDITATION SPACE

Throughout Keturah Reserve, inside is linked to outside through nature, visible at every vista.