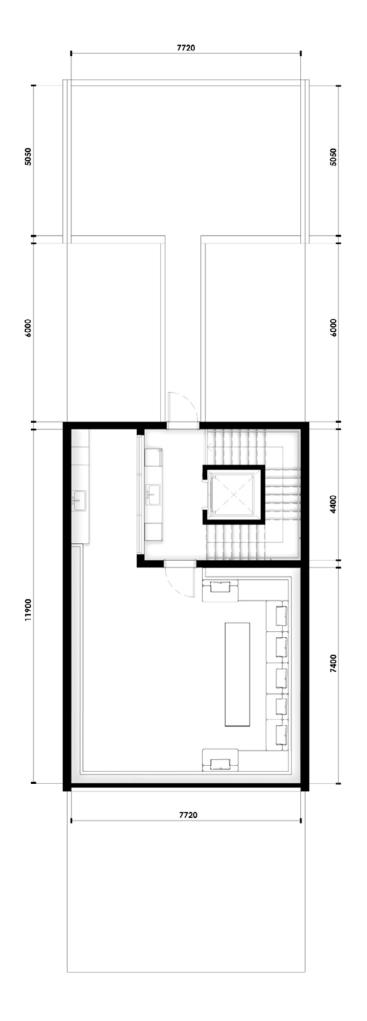

#### TOWNHOUSES

#### 4-Bedroom Townhouse

3-storey with lift, double car pork, outdoor pool, terrace with seating area and roof deck

| Prototype    |         | Nos.     |  |  |
|--------------|---------|----------|--|--|
| Row House    | Regular | 76 Units |  |  |
| Row House    | Corner  | 7 Units  |  |  |
| Back-To-Back | Regular | 27 Units |  |  |
| Back-To-Back | Corner  | 4 Units  |  |  |