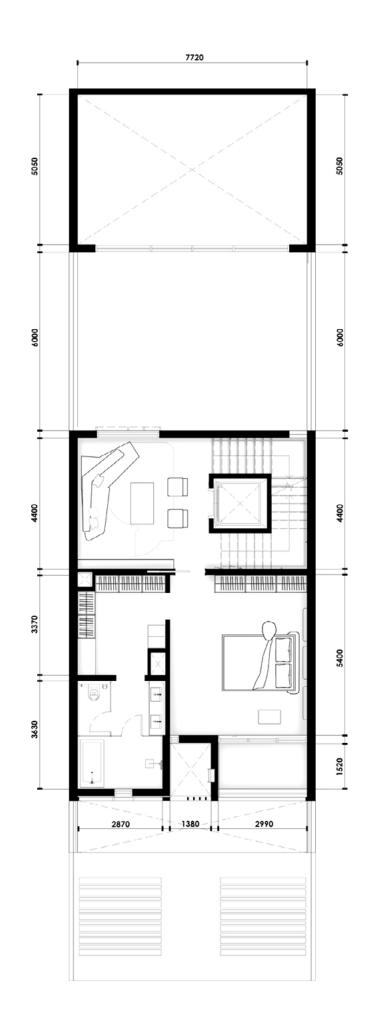

#### TOWNHOUSES

#### 4-Bedroom Townhouse

3-storey with lift, double car pork, outdoor pool, terrace with seating area and roof deck

| Prototype    |         | Nos.     |  |  |
|--------------|---------|----------|--|--|
| Row House    | Regular | 76 Units |  |  |
| Row House    | Corner  | 7 Units  |  |  |
| Back-To-Back | Regular | 27 Units |  |  |
| Back-To-Back | Corner  | 4 Units  |  |  |