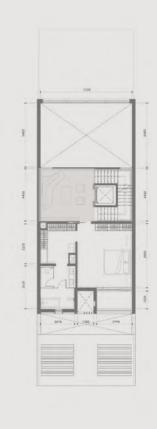

#### 4-Bedroom Townhouse

3-storey with lift, double car pork, outdoor pool, terrace with seating area and roof deck

| Prototype    |         | Nos.     |  |  |
|--------------|---------|----------|--|--|
| Row House    | Regular | 76 Units |  |  |
| Row House    | Corner  | 7 Units  |  |  |
| Back-To-Back | Regular | 27 Units |  |  |
| Back-To-Back | Corner  | 4 Units  |  |  |