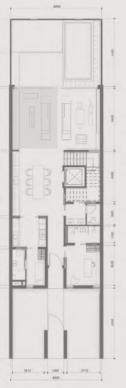

#### TOWNHOUSES

#### 4-Bedroom Townhouse

3-storey with lift, double car pork, outdoor pool, terrace with seating area and roof deck

| Prototype    |         | Nos.     |  |  |
|--------------|---------|----------|--|--|
| Row House    | Regular | 76 Units |  |  |
| Row House    | Corner  | 7 Units  |  |  |
| Back-To-Back | Regular | 27 Units |  |  |
| Back-To-Back | Corner  | 4 Units  |  |  |