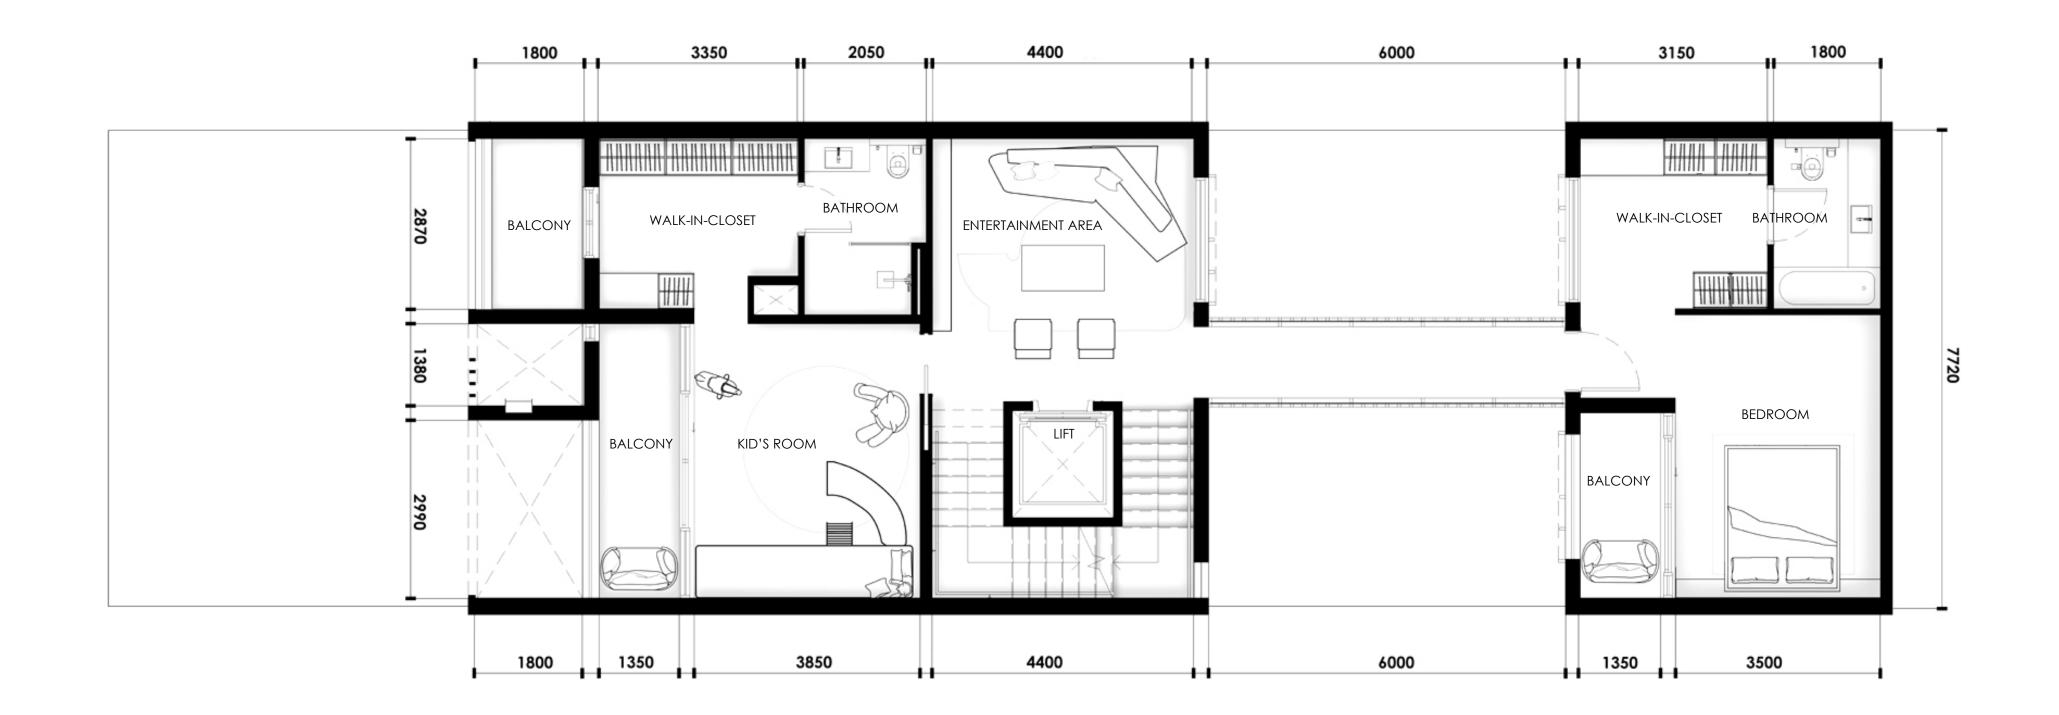

#### TOWNHOUSES

#### 4-Bedroom Townhouse

3-storey with lift, double car pork, outdoor pool, terrace with seating area and roof deck

| Prototype    |         | Nos.     |  |  |
|--------------|---------|----------|--|--|
| Row House    | Regular | 76 Units |  |  |
| Row House    | Corner  | 7 Units  |  |  |
| Back-To-Back | Regular | 27 Units |  |  |
| Back-To-Back | Corner  | 4 Units  |  |  |