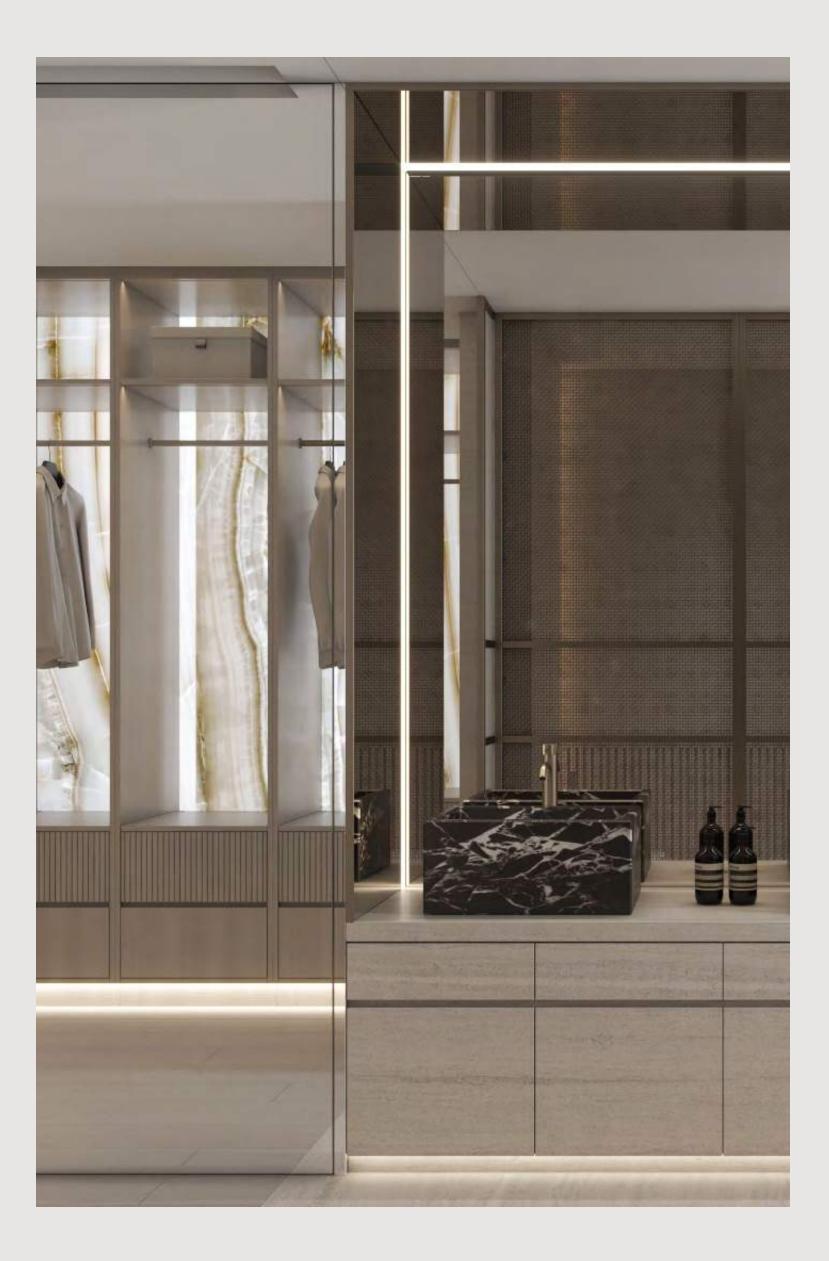

#### TOWNHOUSES

#### 4-Bedroom Townhouse

3-storey with lift, double car pork, outdoor pool, terrace with seating area and roof deck

| Prototype    |         | Nos.     |  |  |
|--------------|---------|----------|--|--|
| Row House    | Regular | 76 Units |  |  |
| Row House    | Corner  | 7 Units  |  |  |
| Back-To-Back | Regular | 27 Units |  |  |
| Back-To-Back | Corner  | 4 Units  |  |  |