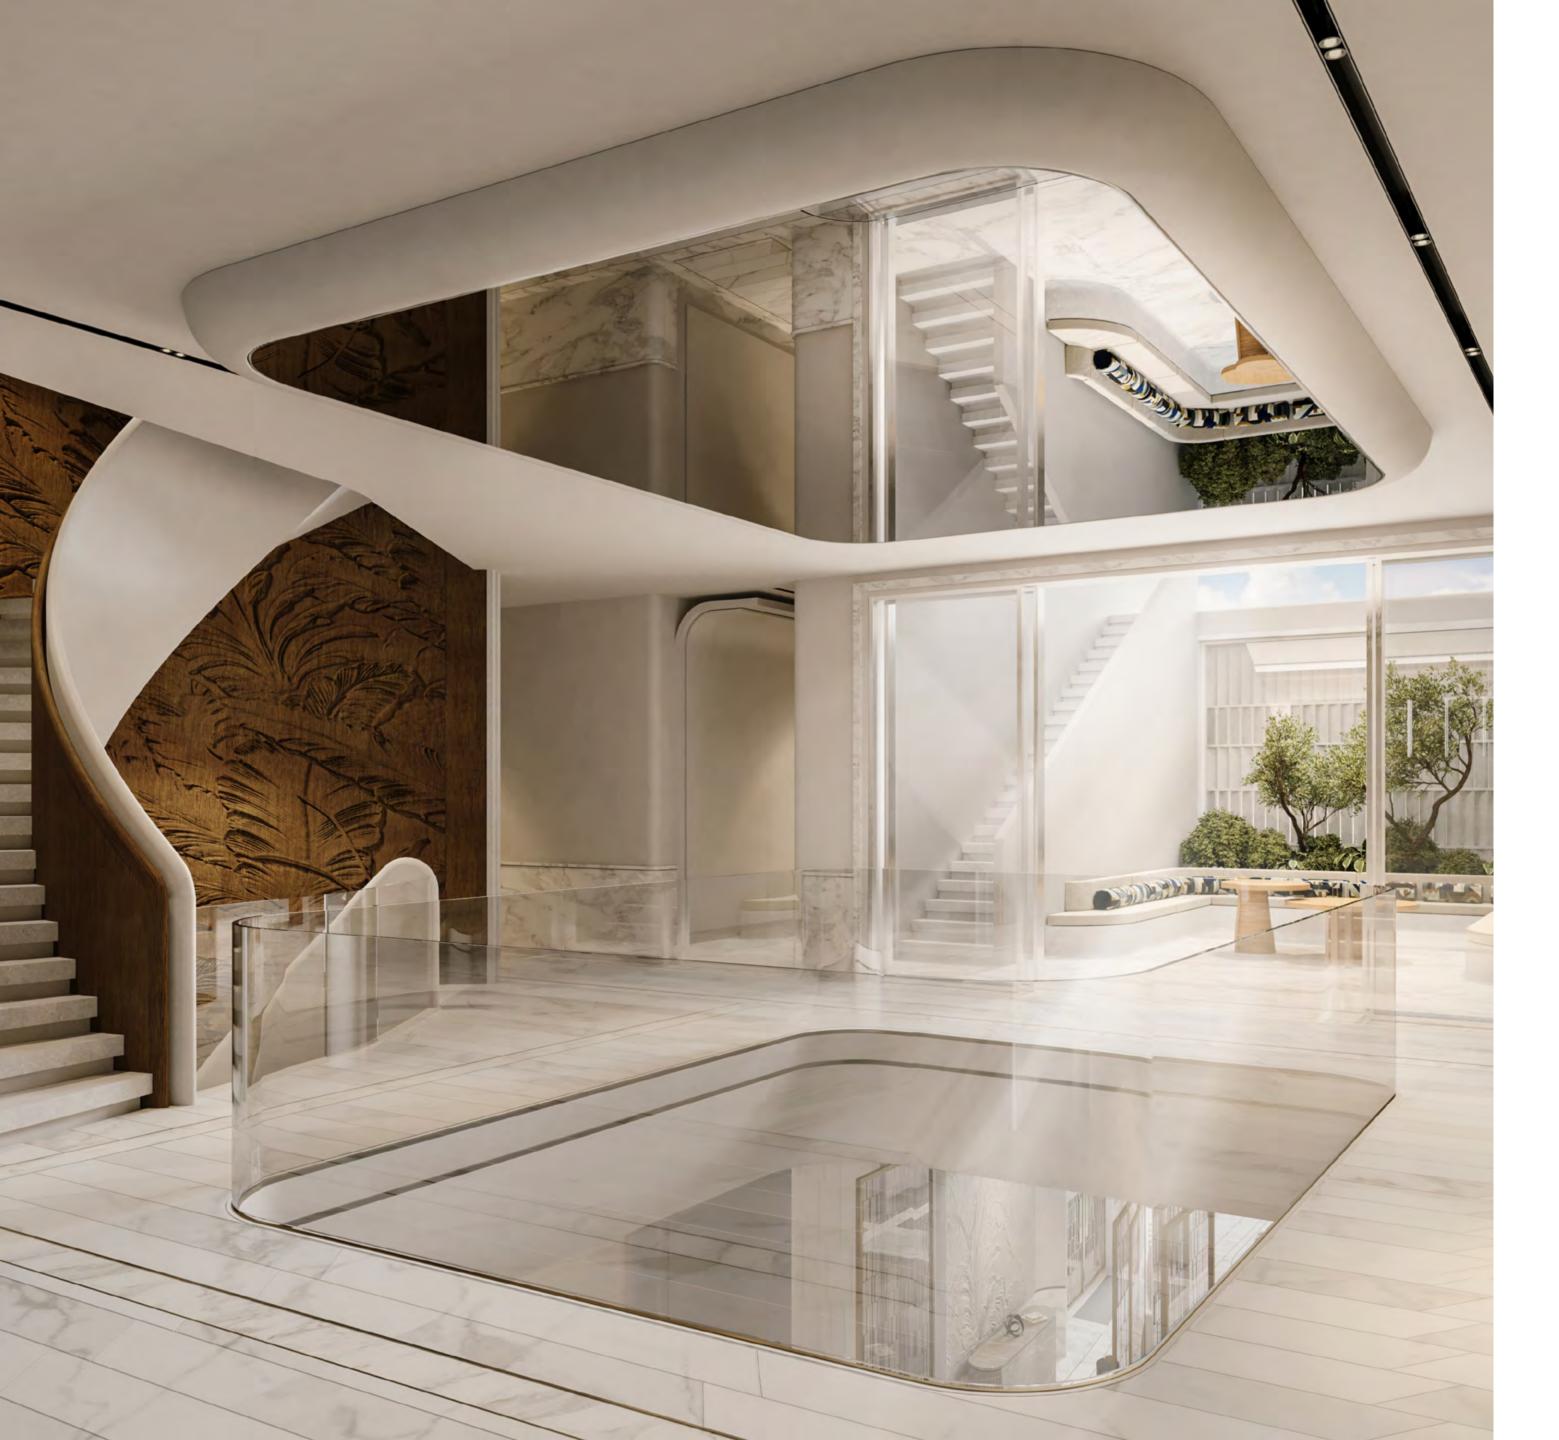

The architecture and interior design of The Residences expresses scale and grandeur, elegant and light-filled spaces are complimented with bespoke customized designer furniture.

A true visionary and tireless seeker of new shapes and materials.

## Architecture as a Work of Art.

Architecture and the poetry of form to revive the experience within the space.

Refined architectural details, artwork or decoration is part of the healing and transformative approach of the project. Each piece is unique and individual and has no other replicas.

All elements and structures in the Keturah Resort are treated like an opportunity to express the poetry of form. The spaces are designed in such a way to create sublime elegance and visual tranquility. When the form is a work of art, we don't need to clutter the space with unnecessary furniture and ornaments, instead you create a beautiful stillness. In this way the space becomes healing and transformative.