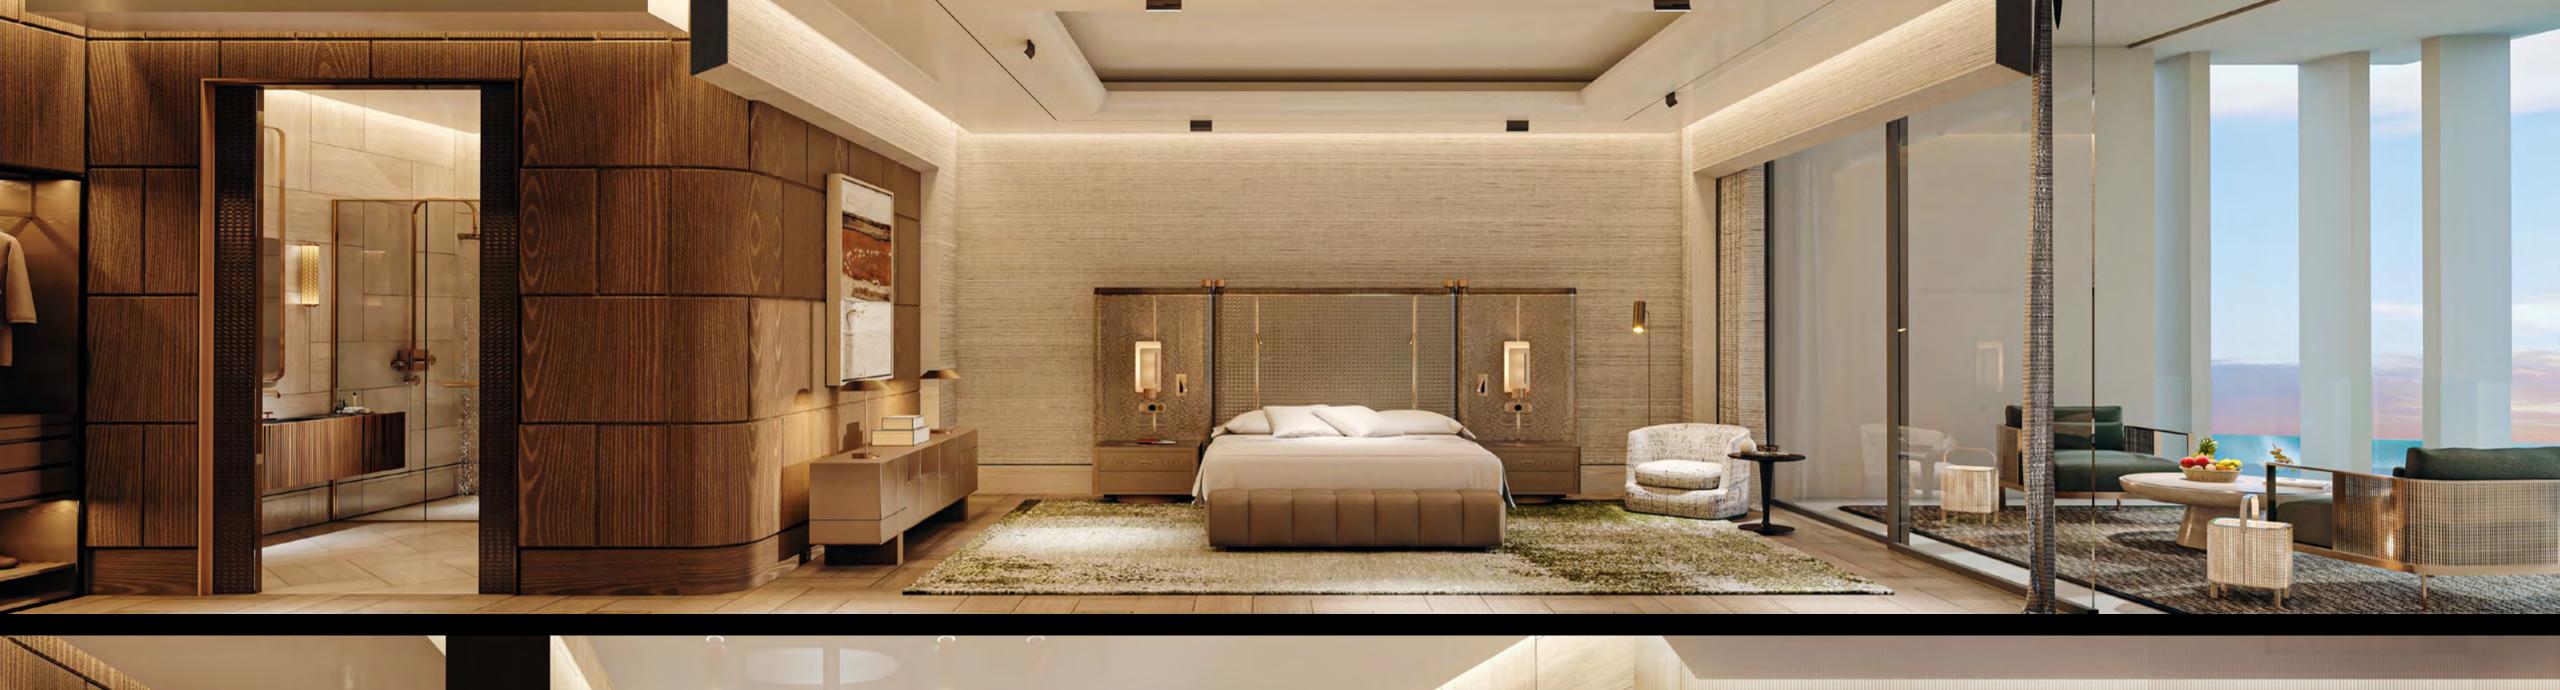

#### Highlights

- Five Ritz-Carlton Residences created with the unique "butterfly" design and overlooking the Mansions and views of Dubai skyline and the creek
- Each building has it's own private community garden
- Magnificent terraces overlook the creek waters, skyline and gardens
- Private parking with concierge and Ritz-Carlton butler service on demand
- Full floor penthouses two and three-bedroom residences
- Panoramic windows and vast terraces featuring built-in sitting area
- State-of-the-art kitchens with contemporary finishes and bespoke exclusive designs
- Ultra-high ceilings with clear story space in the main living area
- · All bedrooms fitted out with walk-in-cupboards and end-suite bathrooms
- Home cinema and entertainment area
- Smart buildings with Interactive Residential Information System (IRIS)