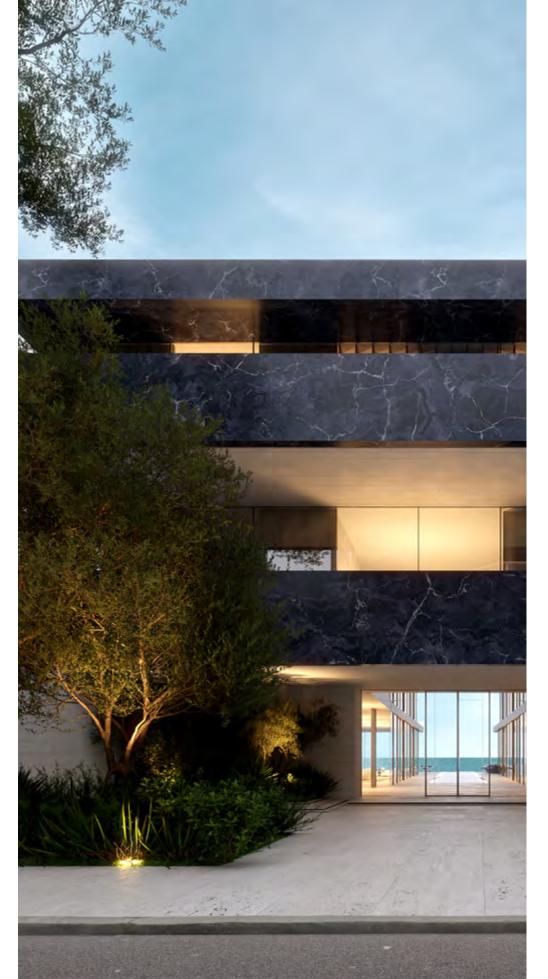

# A Reflection of the Elements.

The Creekside Mansions are based on the elements of nature and architecture giving you three distinct styles to choose from that optimize the overall wellbeing experience | Earth. Water. Sky. The underlying substances from which everything is derived.

To understand the unique nature of the elements in relation to the sanctuary, very detailed site-specific studies such as the views, privacy and solar orientation inspired the design of the mansions. The Pure minimalist architecture set out to compose a space that is in constant dialogue with its surroundings. The interior becomes an extension of the exterior, as the elements become a dynamic part of the living spaces. Keturah Resort has created a new visual and architectural language for The Ritz-Carlton Residences, while also allowing wellness architecture to become a new landmark in Dubai.

# Bringing the outside ... in The Mansions exterior design and interiors echo cues of the elements, creating distinct experiences for the residents. The spaces create a seamless journey through the use of shaded areas and terraces enhanced by structures that encourage outdoor living. Glass framed courtyards, and adjustable architectural screens elevate the individual's interaction with the interiors and gardens. The mansions bring scale and grandeur with their unique interpretation of the elements, making this place triumphant. 2717 The Inspiration. This drawing is an artistic interpretation of the design. It is not meant to be an exact rendition. Some items may not be standard and/or represent an exact symbol. Exact grading may differ.