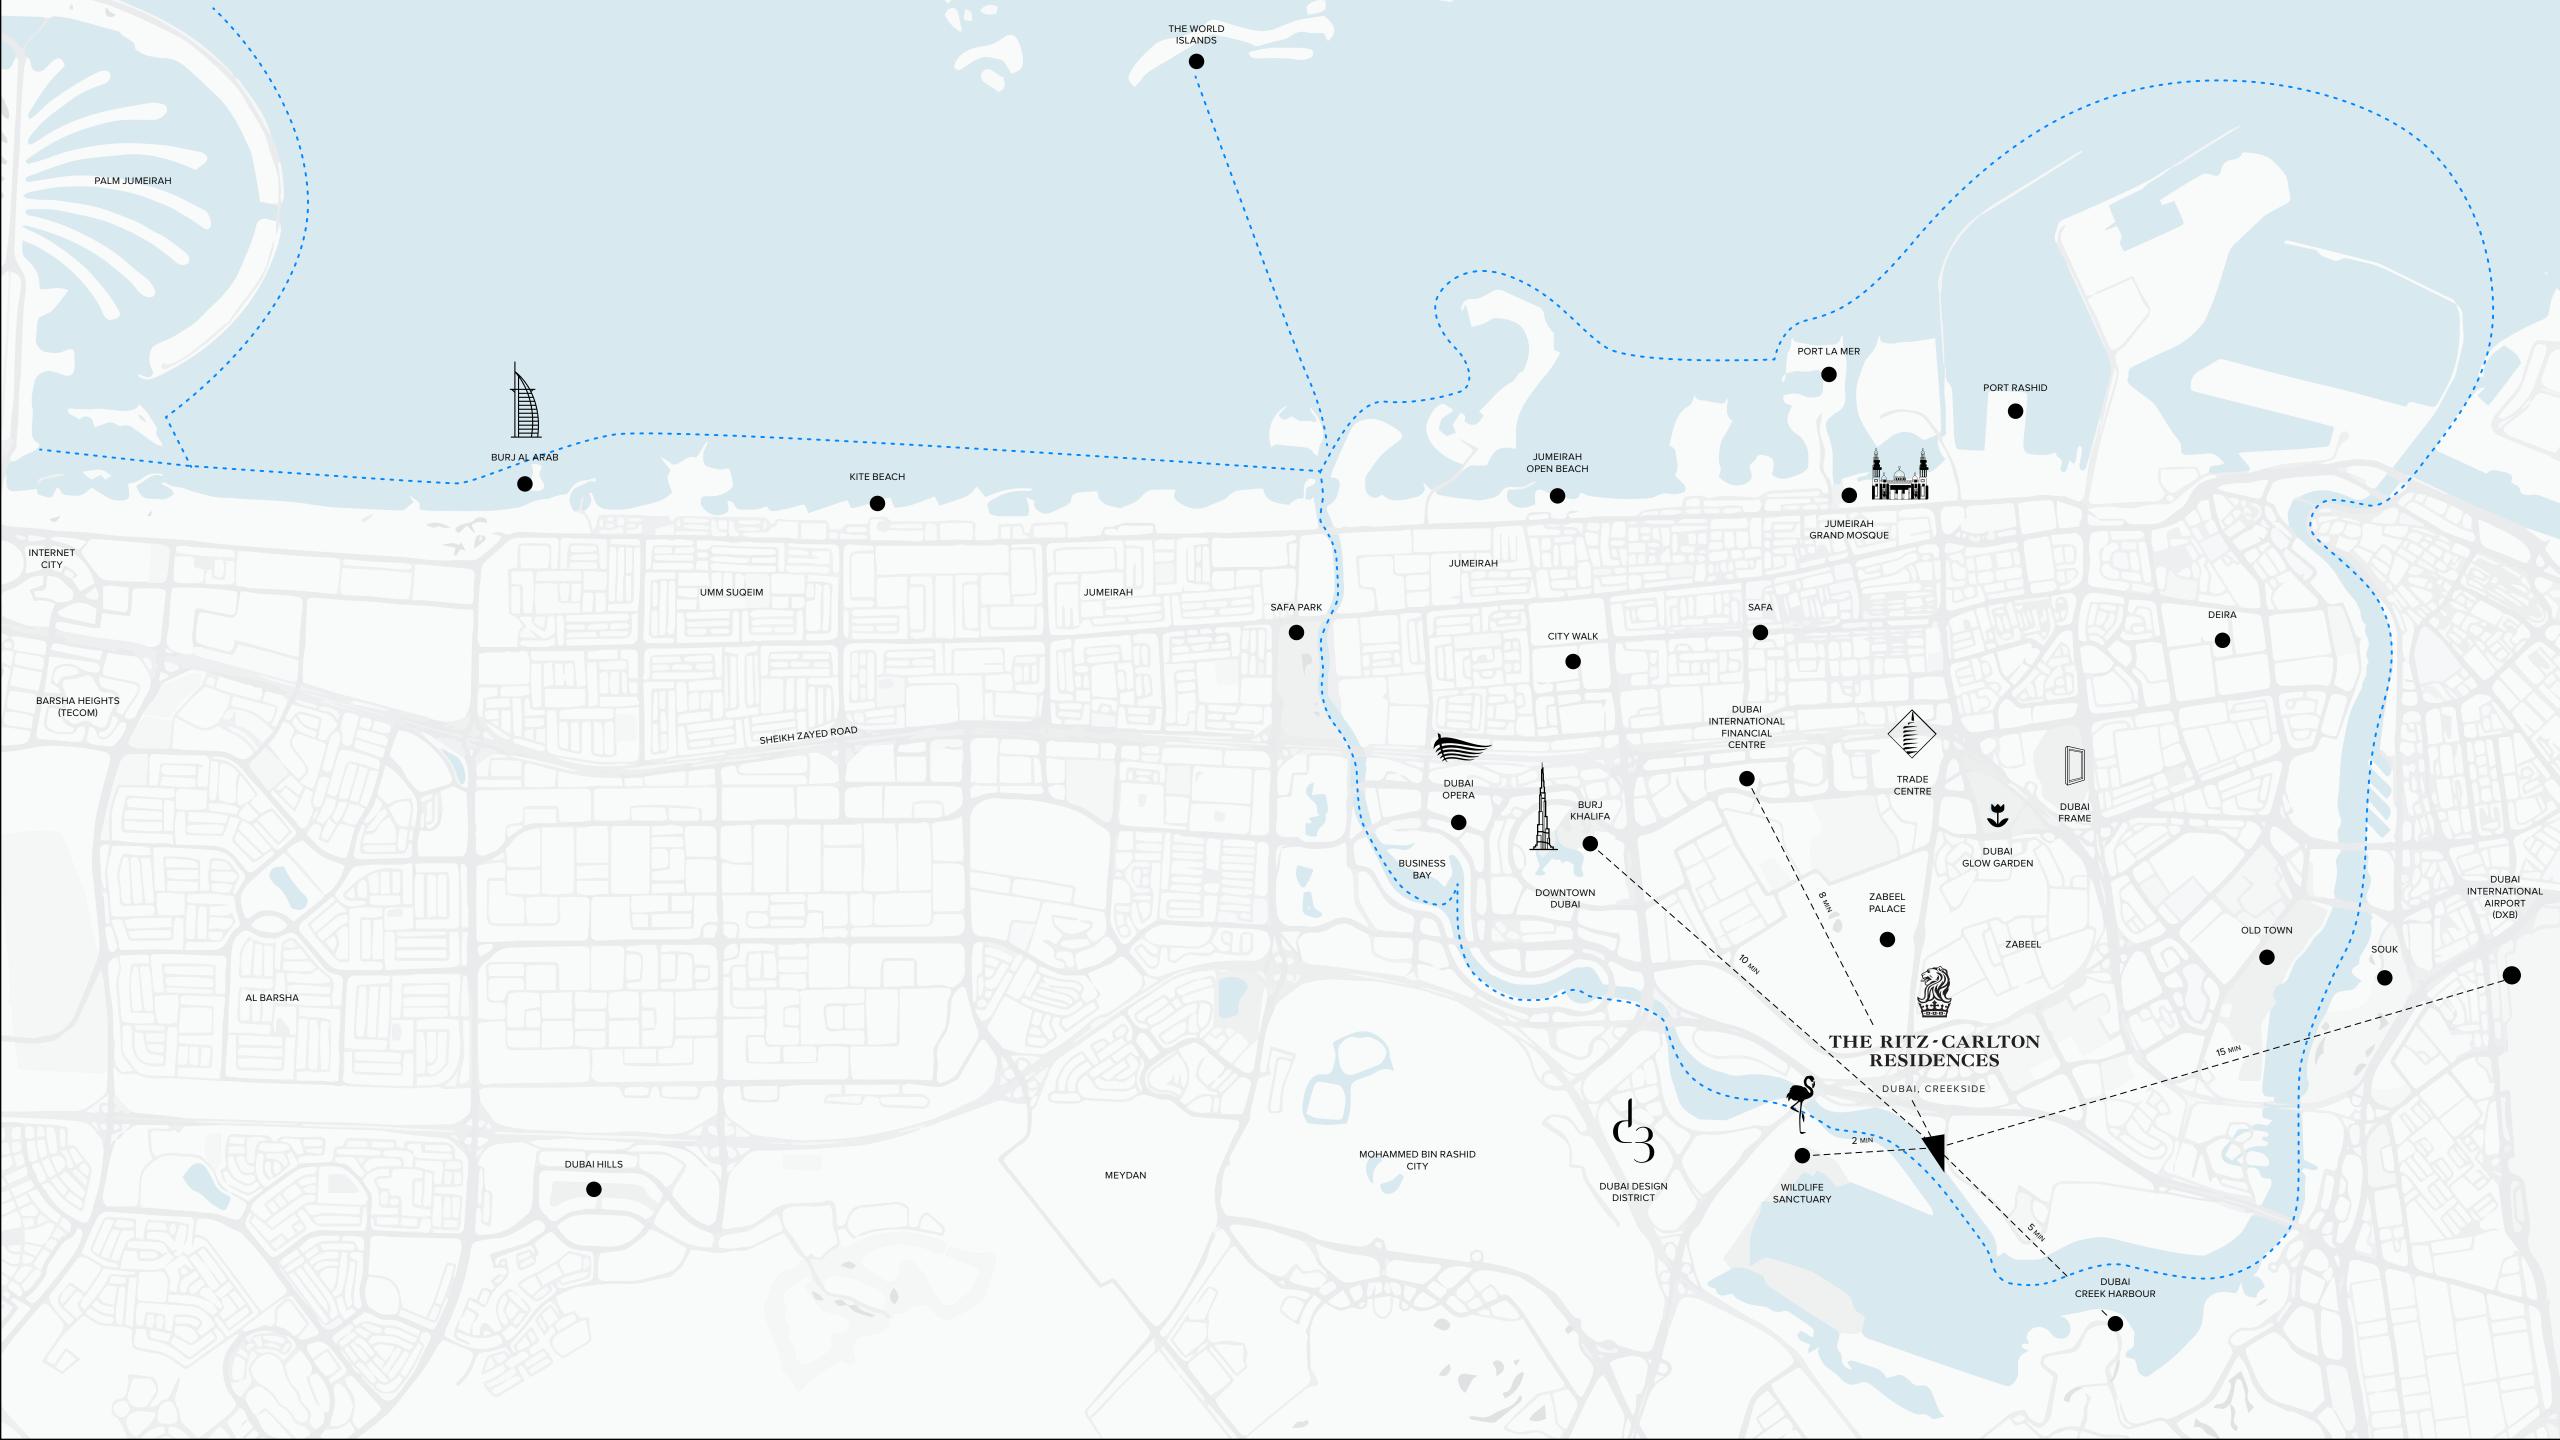

## Location

- Dubai
- Location Map
- Ras Al Khor Wildlife Sanctuary

# Dubai.

A wealth of culture, traditions, a unique lifestyle and breath-taking architecture makes Dubai a fascinating metropolis that every year more and more people call their home. With world class infrastructure attracting leading enterprises to set up their base of operations in a city which is a global hub, Dubai is a prime example of progress, a city of the future, full of unrealized potential and unlimited opportunity. A city is always awake, ready to serve and entertain whenever life demands.

# Ras Al Khor Wildlife Sanctuary.

The Ras Al Khor Nature Reserve is a unique wetland of unspoiled wilderness; it is the world's biggest private sanctuary within a city, surrounded by some of the most modern urban infrastructures. Working like the lungs of Dubai Creek and purifying the air and the water of the area, the wetland helps to oxygenate the city.

Holding more than 20,000 birds of 67 species, including the renowned greater flamingo that steals the show in its abundant numbers in winter. Here you will also spot reef herons, great egrets, cormorants, black-winged stilts, grey herons, osprey, sandpipers and much more.