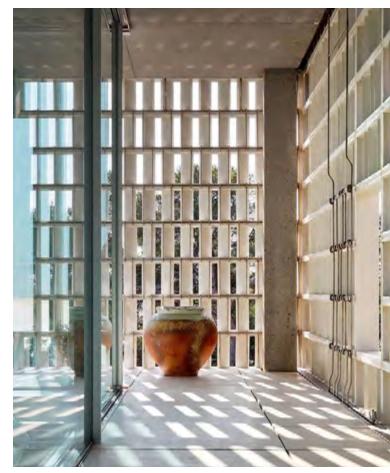

# Bringing the outside ... in The Mansions exterior design and interiors echo cues of the elements, creating distinct experiences for the residents. The spaces create a seamless journey through the use of shaded areas and terraces enhanced by structures that encourage outdoor living. Glass framed courtyards, and adjustable architectural screens elevate the individual's interaction with the interiors and gardens. The mansions bring scale and grandeur with their unique interpretation of the elements, making this place triumphant. 2717 The Inspiration. This drawing is an artistic interpretation of the design. It is not meant to be an exact rendition. Some items may not be standard and/or represent an exact symbol. Exact grading may differ.

Dubai represents a renaissance of sorts in the region, a remembering and rebirth of the great achievements and cultural heritage of the region. The architecture and design are inspired by a vision of honoring the past as we create a new future. The architecture and design therefore draws on many elements from the region, such as the mashrabia lattices, and hammam spa.