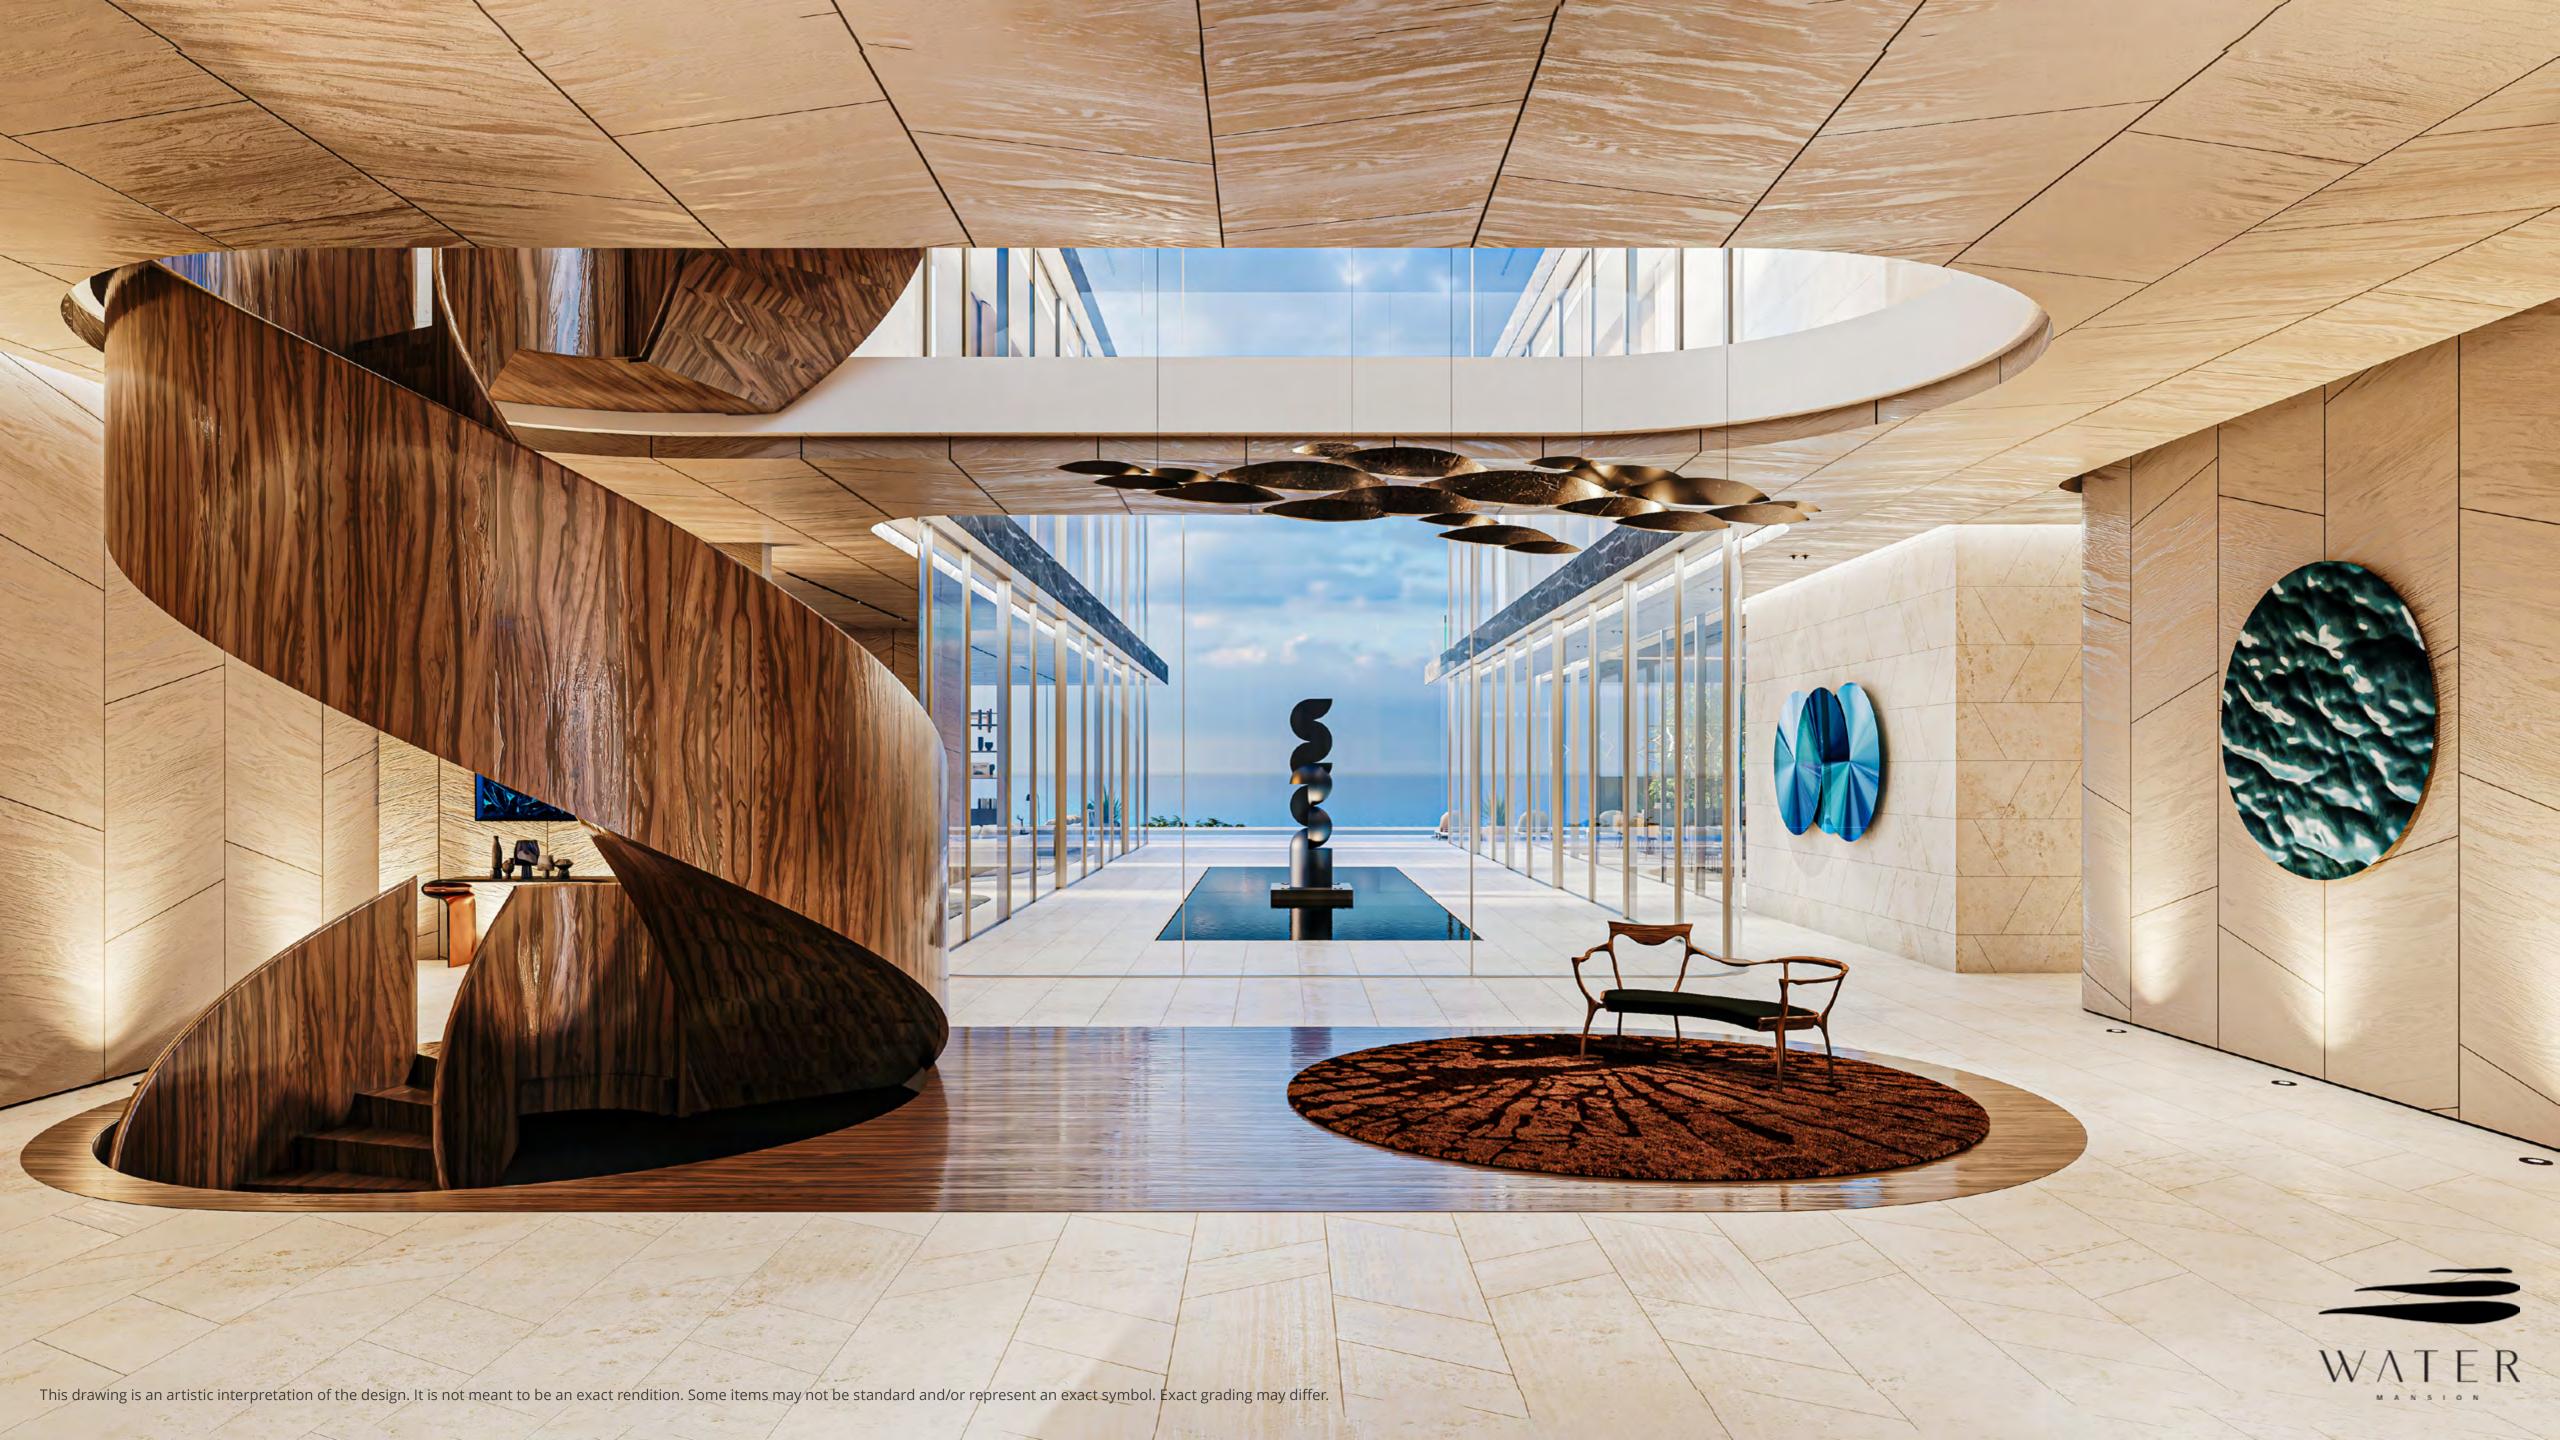

# Bringing the outside ... in The Mansions exterior design and interiors echo cues of the elements, creating distinct experiences for the residents. The spaces create a seamless journey through the use of shaded areas and terraces enhanced by structures that encourage outdoor living. Glass framed courtyards, and adjustable architectural screens elevate the individual's interaction with the interiors and gardens. The mansions bring scale and grandeur with their unique interpretation of the elements, making this place triumphant. 2717 The Inspiration. This drawing is an artistic interpretation of the design. It is not meant to be an exact rendition. Some items may not be standard and/or represent an exact symbol. Exact grading may differ.

CREEKSIDE

pool and garden.

**MANSIONS** 

massage, meditation and healing.

Features for each mansion include spectacular rooftop terraces

designed for entertaining with seating areas, living spaces

arranged around the grand staircase, high ceilings with skylights,

and wellness dedicated areas with spa like facilities designed for

The Master Suite area of each Mansion on the rooftop is equipped

with enhanced spaces and oversized windows that frame the

Creek Waterfront with a private outdoor terrace overseeing the