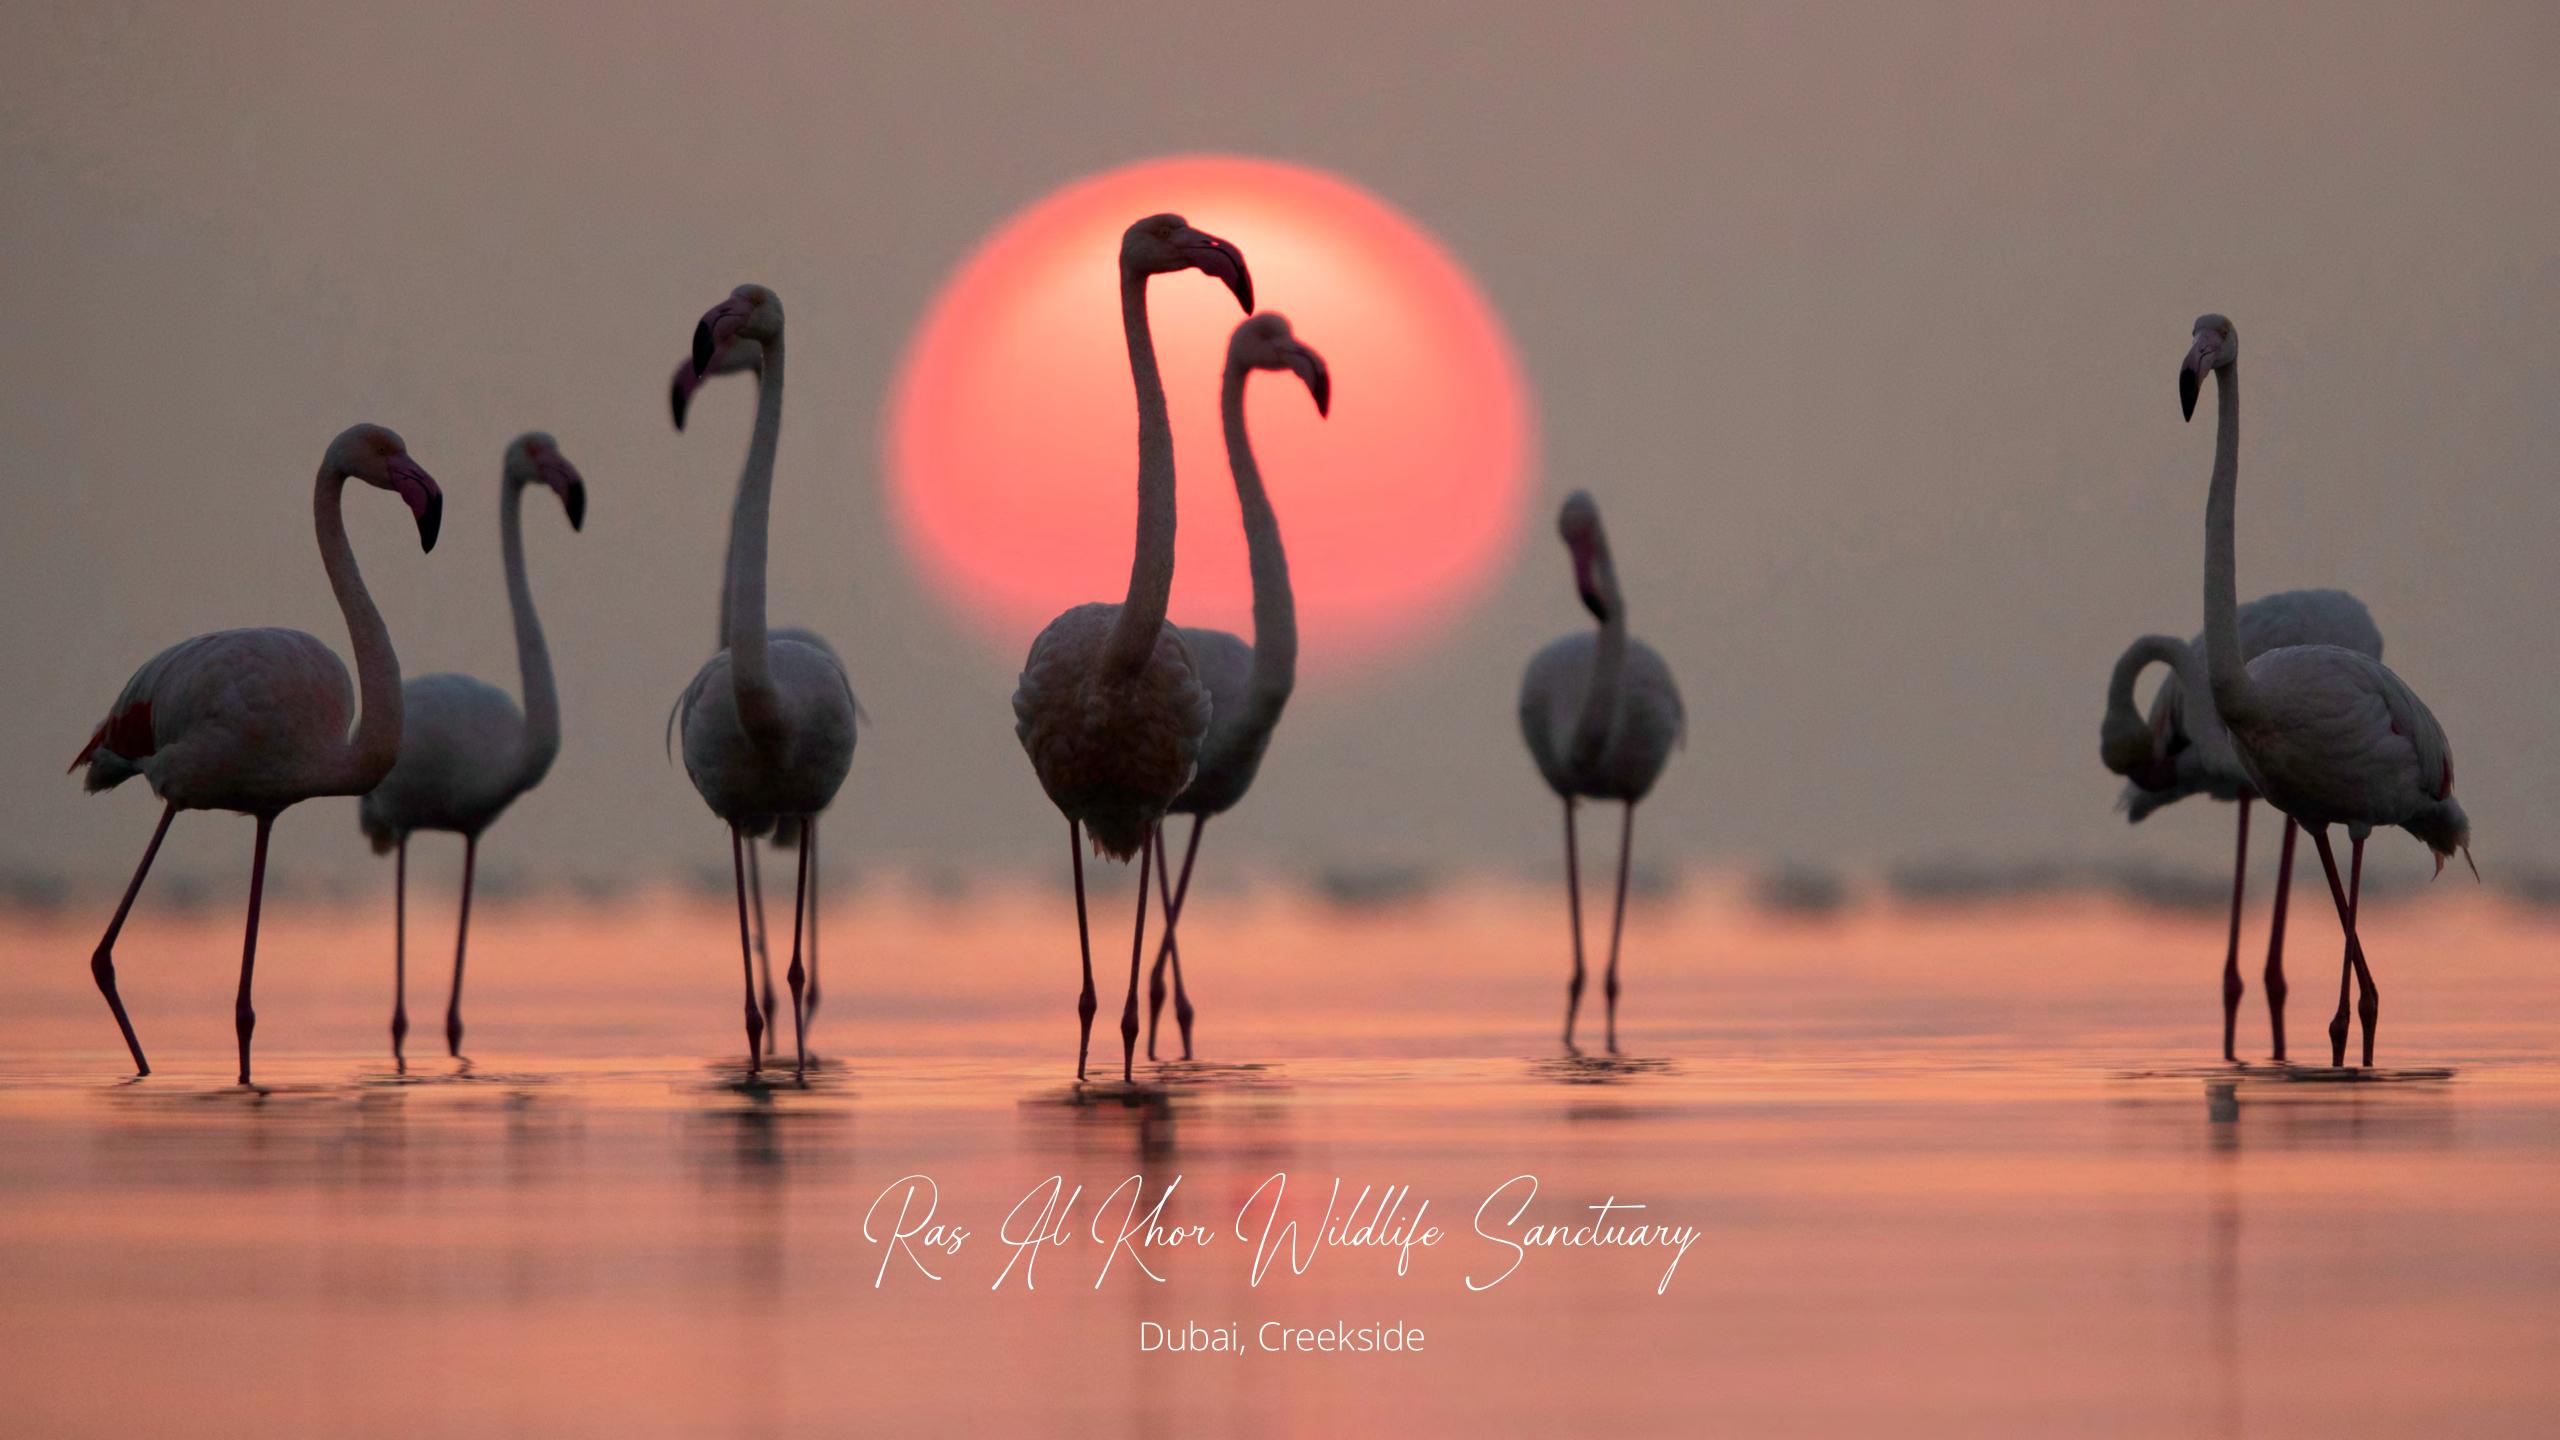

# Ras Al Khor Wildlife Sanctuary.

The Ras Al Khor Nature Reserve is a unique wetland of unspoiled wilderness; it is the world's biggest private sanctuary within a city, surrounded by some of the most modern urban infrastructures. Working like the lungs of Dubai Creek and purifying the air and the water of the area, the wetland helps to oxygenate the city.

Holding more than 20,000 birds of 67 species, including the renowned greater flamingo that steals the show in its abundant numbers in winter. Here you will also spot reef herons, great egrets, cormorants, black-winged stilts, grey herons, osprey, sandpipers and much more.