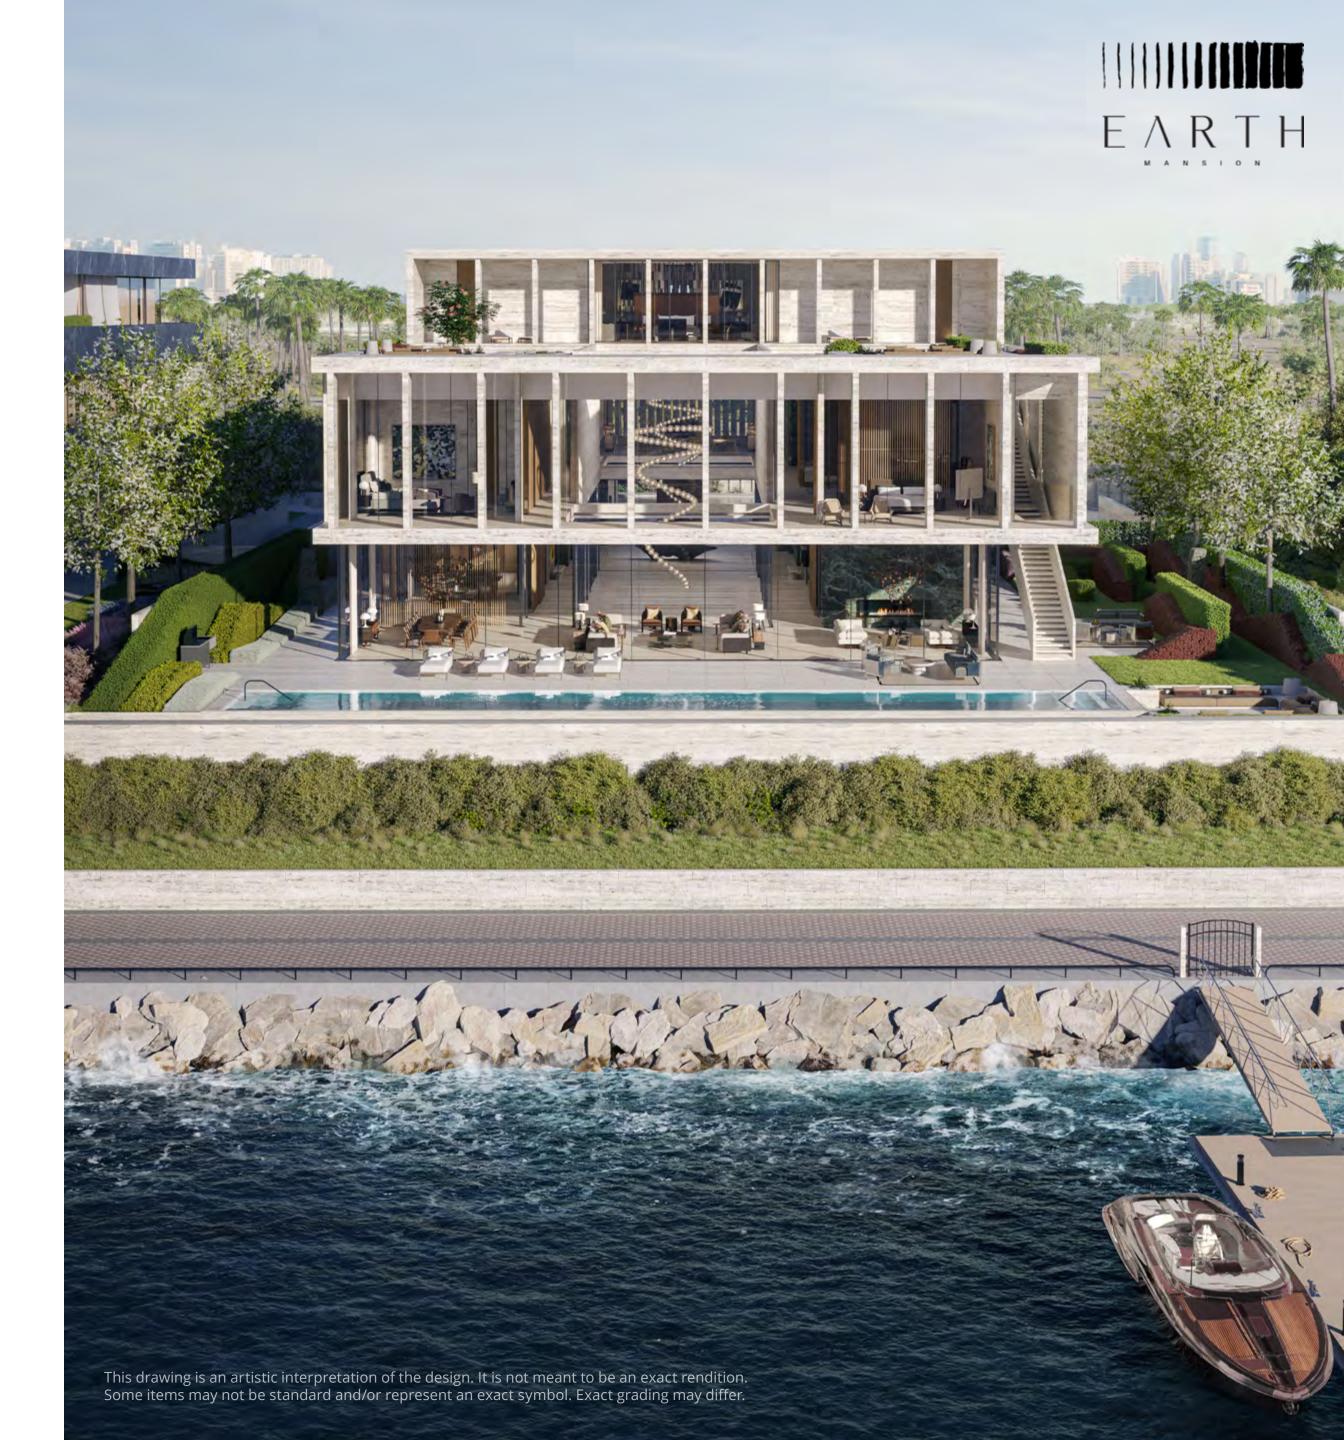

Creekside Mansions.

# A Reflection of the Elements.

The Creekside Mansions are based on the elements of nature and architecture giving you three distinct styles to choose from that optimize the overall wellbeing experience | Earth. Water. Sky. The underlying substances from which everything is derived.

# Bringing the outside ... in The Mansions exterior design and interiors echo cues of the elements, creating distinct experiences for the residents. The spaces create a seamless journey through the use of shaded areas and terraces enhanced by structures that encourage outdoor living. Glass framed courtyards, and adjustable architectural screens elevate the individual's interaction with the interiors and gardens. The mansions bring scale and grandeur with their unique interpretation of the elements, making this place triumphant. 2717 The Inspiration. This drawing is an artistic interpretation of the design. It is not meant to be an exact rendition. Some items may not be standard and/or represent an exact symbol. Exact grading may differ.

CREEKSIDE

pool and garden.

**MANSIONS** 

massage, meditation and healing.

Features for each mansion include spectacular rooftop terraces

designed for entertaining with seating areas, living spaces

arranged around the grand staircase, high ceilings with skylights,

and wellness dedicated areas with spa like facilities designed for

The Master Suite area of each Mansion on the rooftop is equipped

with enhanced spaces and oversized windows that frame the

Creek Waterfront with a private outdoor terrace overseeing the