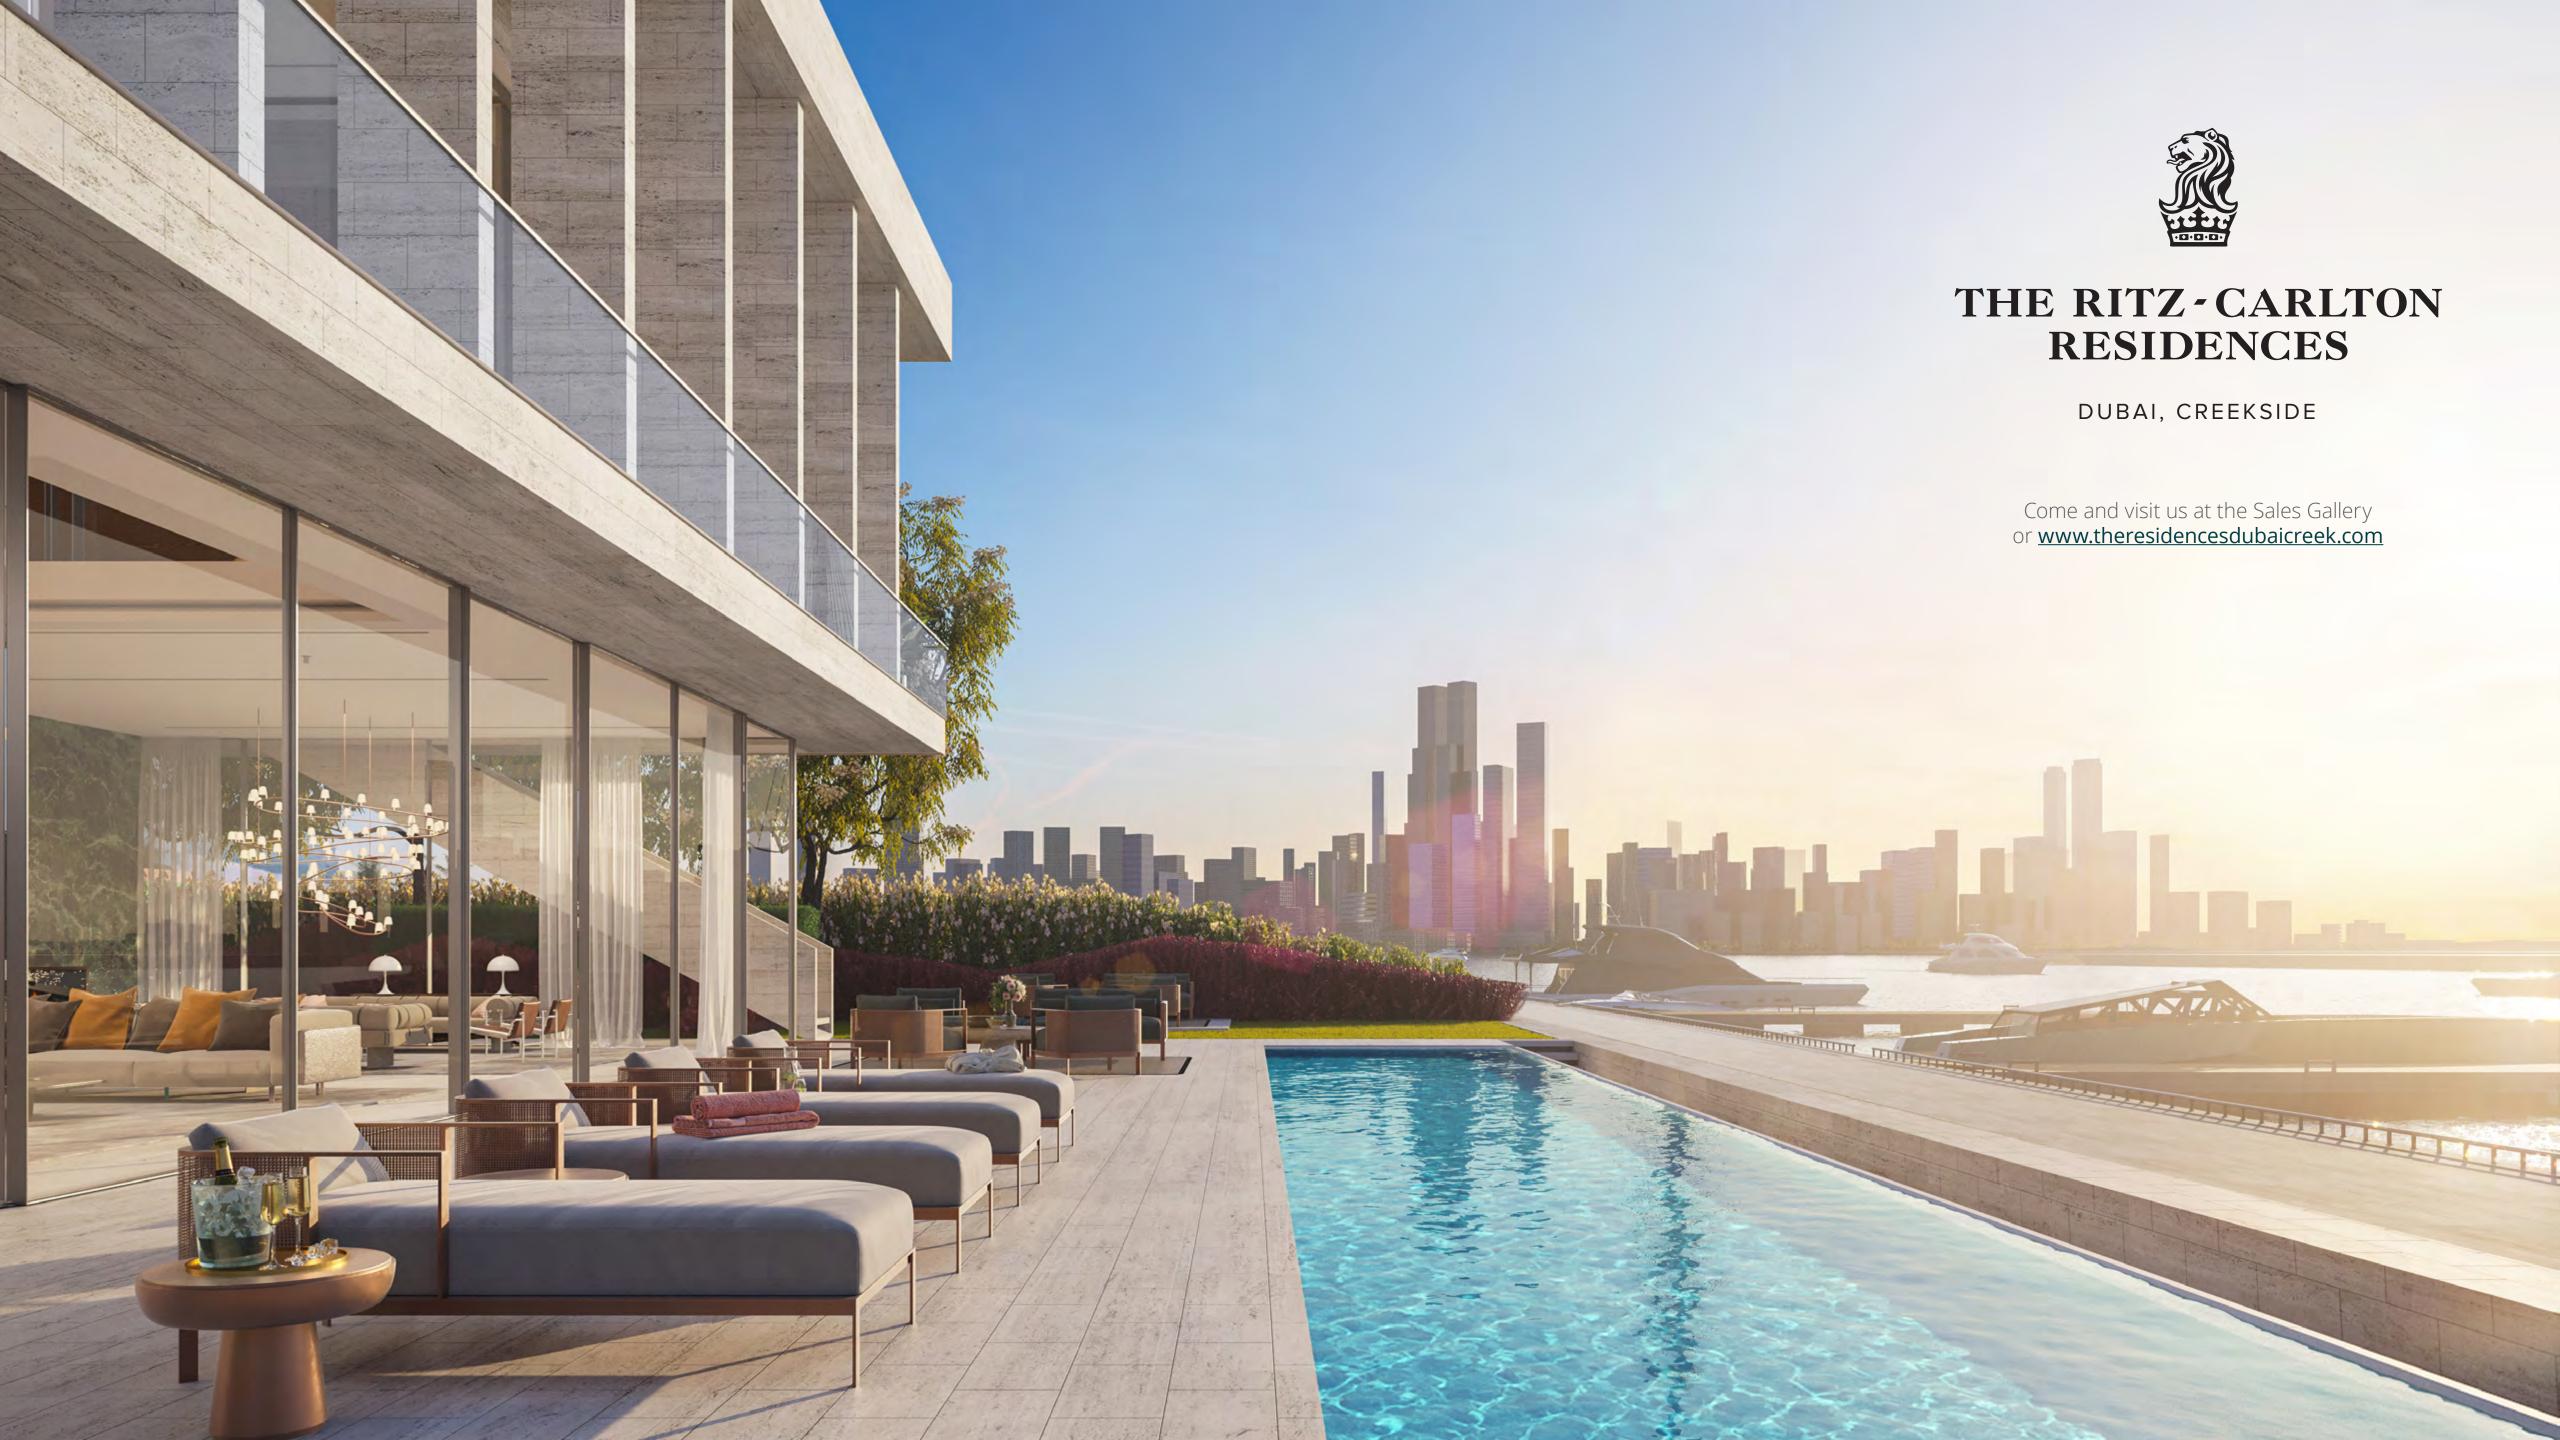

# THE RITZ-CARLTON RESIDENCES

DUBAI, CREEKSIDE

Keturah Resort is more than a destination, it is an awakening into a new experiential level of luxury, which brings with it the realization that the true measure of success is peace of mind, and the physical, mental and emotional wellbeing are part of this equation.

# Marina Waterfront.

The setting of the Residences is ideally located right on Dubai Creek waterways with more than 550 meters of waterfront promenade, and graced with 80,000 square meters of landscaped green spaces, low rise boutique residences and ultramodern wellness facilities, a marina life style only few can dream of. The resort's private marina anticipates moorings for up to 120-foot yachts.