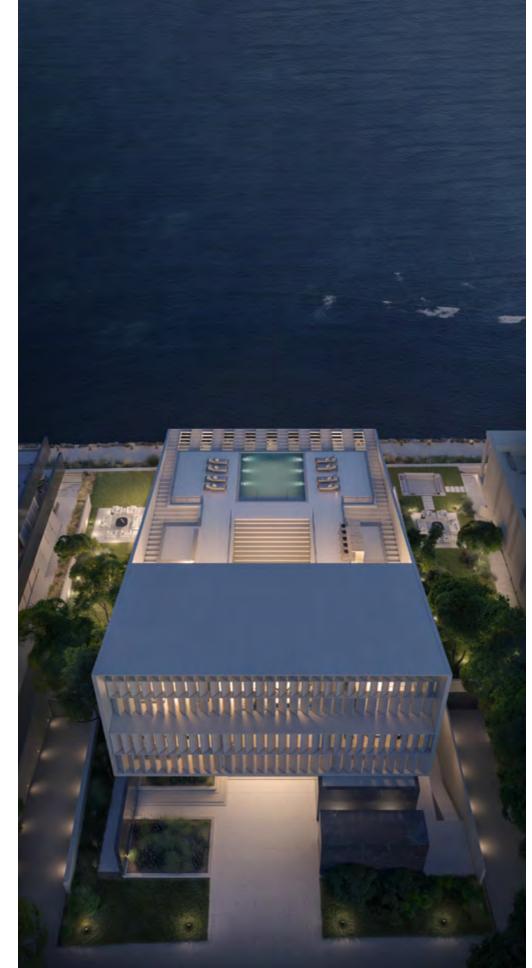

CREEKSIDE

pool and garden.

**MANSIONS** 

massage, meditation and healing.

Features for each mansion include spectacular rooftop terraces

designed for entertaining with seating areas, living spaces

arranged around the grand staircase, high ceilings with skylights,

and wellness dedicated areas with spa like facilities designed for

The Master Suite area of each Mansion on the rooftop is equipped

with enhanced spaces and oversized windows that frame the

Creek Waterfront with a private outdoor terrace overseeing the

## Highlights

- 12 exclusive waterfront mansions with 'Wellness Premier' certification by Delos™
- 3 distinct elements to choose from that optimize the overall wellbeing experience: Earth. Sky. Water.
- Bespoke interior design themes based on the owner's preferences for each mansion
- 8 bedrooms, 2 kitchens equipped with the latest kitchen technologies & are connected by dumbwaiter, majlis, media room, bar & lounge, living room & dining area, spa & private wellness facilities, swimming pool, and landscaped area
- · Spectacular rooftop terrace, underground parking facilities can take up to 8 cars
- State-of-the-art home automation and security systems
- Basement plus 2 or 3 level mansions with approximate 42,000 sq.ft. or 3,900 sq. mt. of luxury living space
- Wellness certified according to the 'WELL Building Standard™' by Delos™
- Anticipated 120ft. private mooring for each Mansion