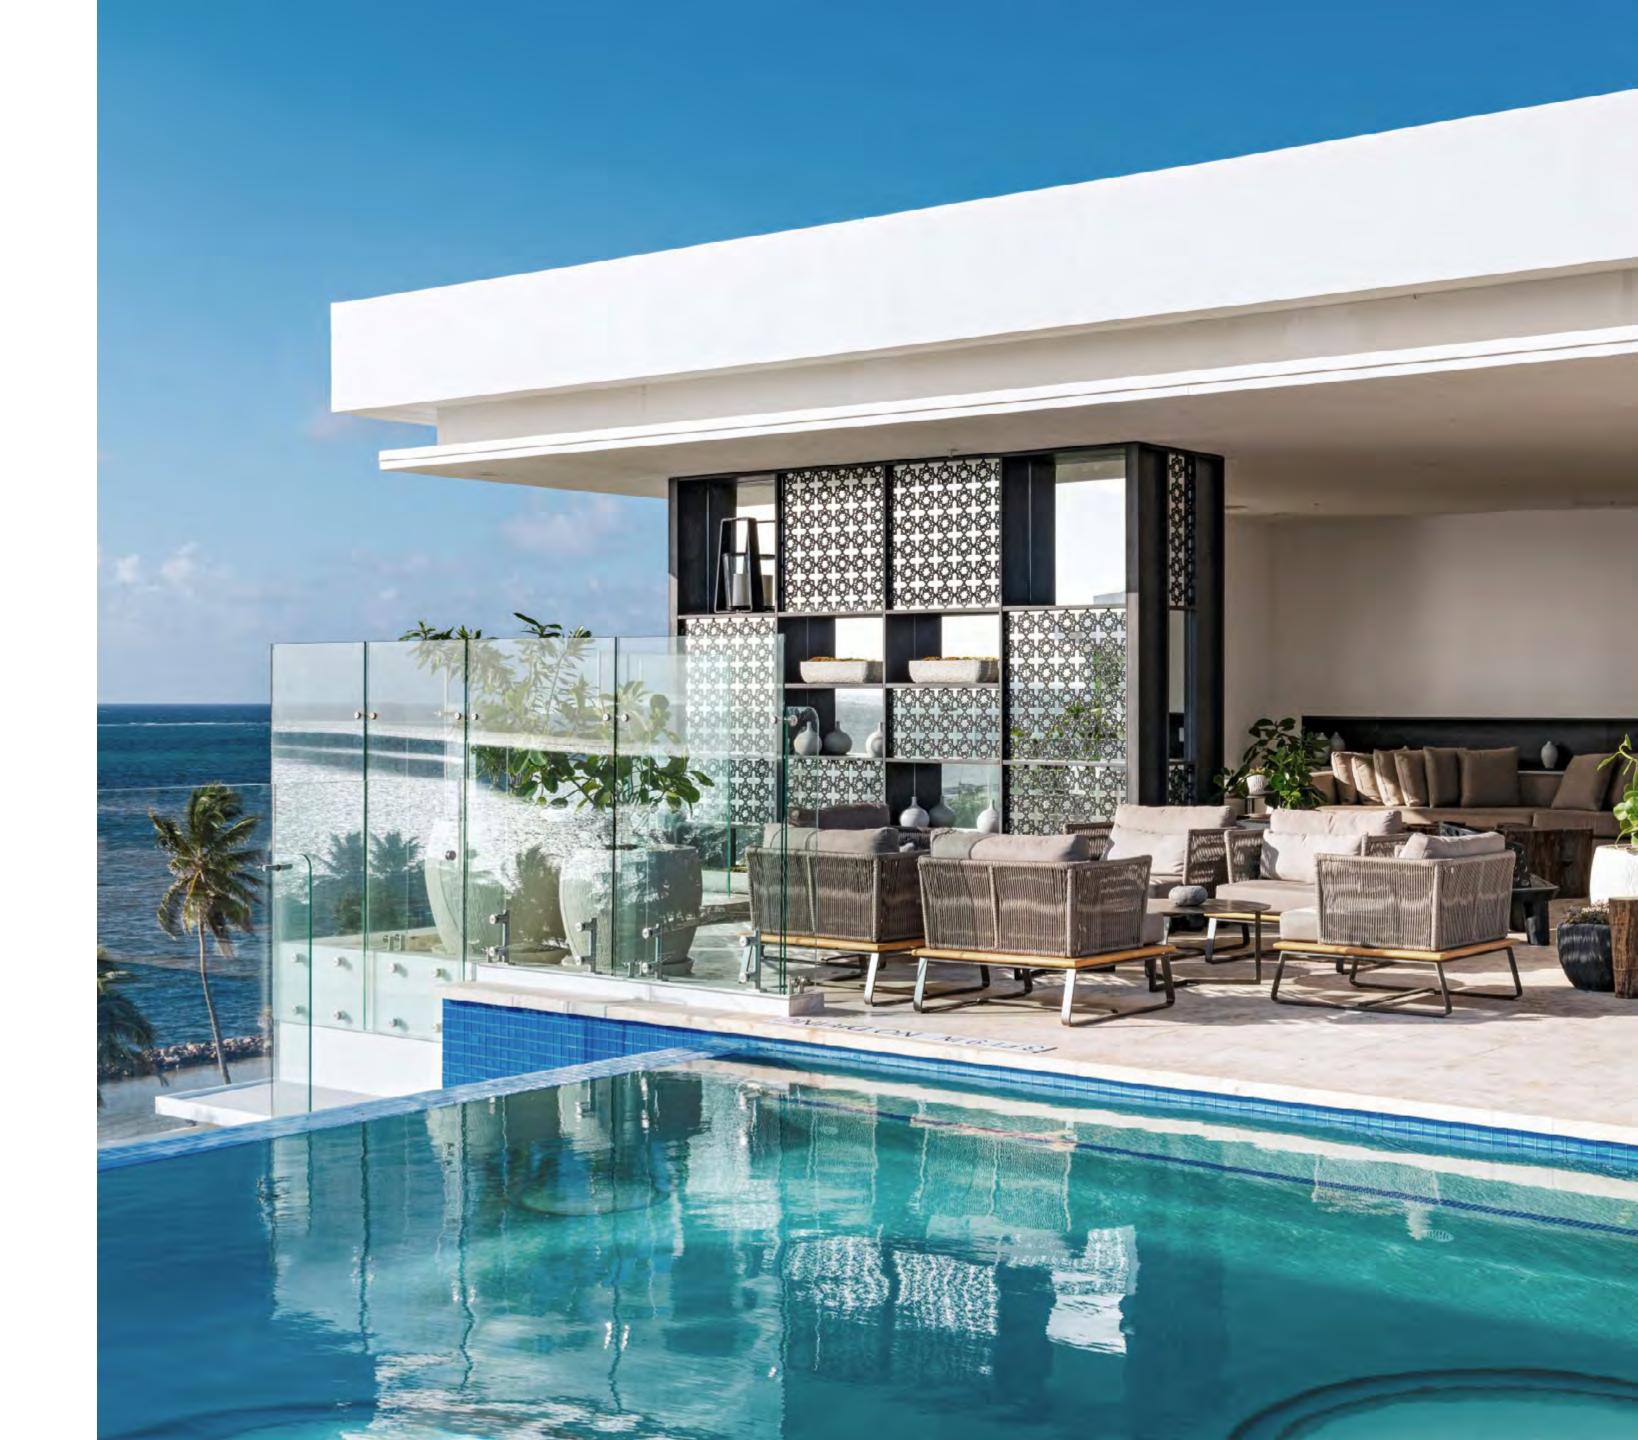

## Keturah Resort

- The Resort
- The Brand
- Owner's Privileges
- The Master Plan
- The View

## At-a-glance

- Gated community spanning 80,000 square metres and 550m waterfront
- Situated adjacent to Ras Al Khor Wildlife Sanctuary
- 4.5 km away from Burj Khalifa and Downtown or Dubai Creek Harbour
- Easy pedestrian access and by bicycle to the city at large via waterfront promenade
- Anticipated private moorings for up to 120ft. yachts
- Rare 12 Ritz-Carlton Creekside Waterfront Mansions
- Exclusive Ritz-Carlton Creekside Residences
- Fine, casual and wellness dining experiences
- Ritz-Carlton Resident's club with restaurant lounge, library, business centre and concierge services
- Ritz-Carlton Clubhouse with dedicated buildings for "him", "her" and the Ritz Kids Club
- Keturah Wellness Centre & SPA with a unique 5-star wellness ecosystem
- Wellness Sports & Health Club
- Curated wellness features seamlessly Integrated into each Residence
- · Resort Gardens with pools, waterfalls, gazebos and lush landscaped spaces
- 5\* Signature Collection Wellness Hotel

# Marina Waterfront.

The setting of the Residences is ideally located right on Dubai Creek waterways with more than 550 meters of waterfront promenade, and graced with 80,000 square meters of landscaped green spaces, low rise boutique residences and ultramodern wellness facilities, a marina life style only few can dream of. The resort's private marina anticipates moorings for up to 120-foot yachts.