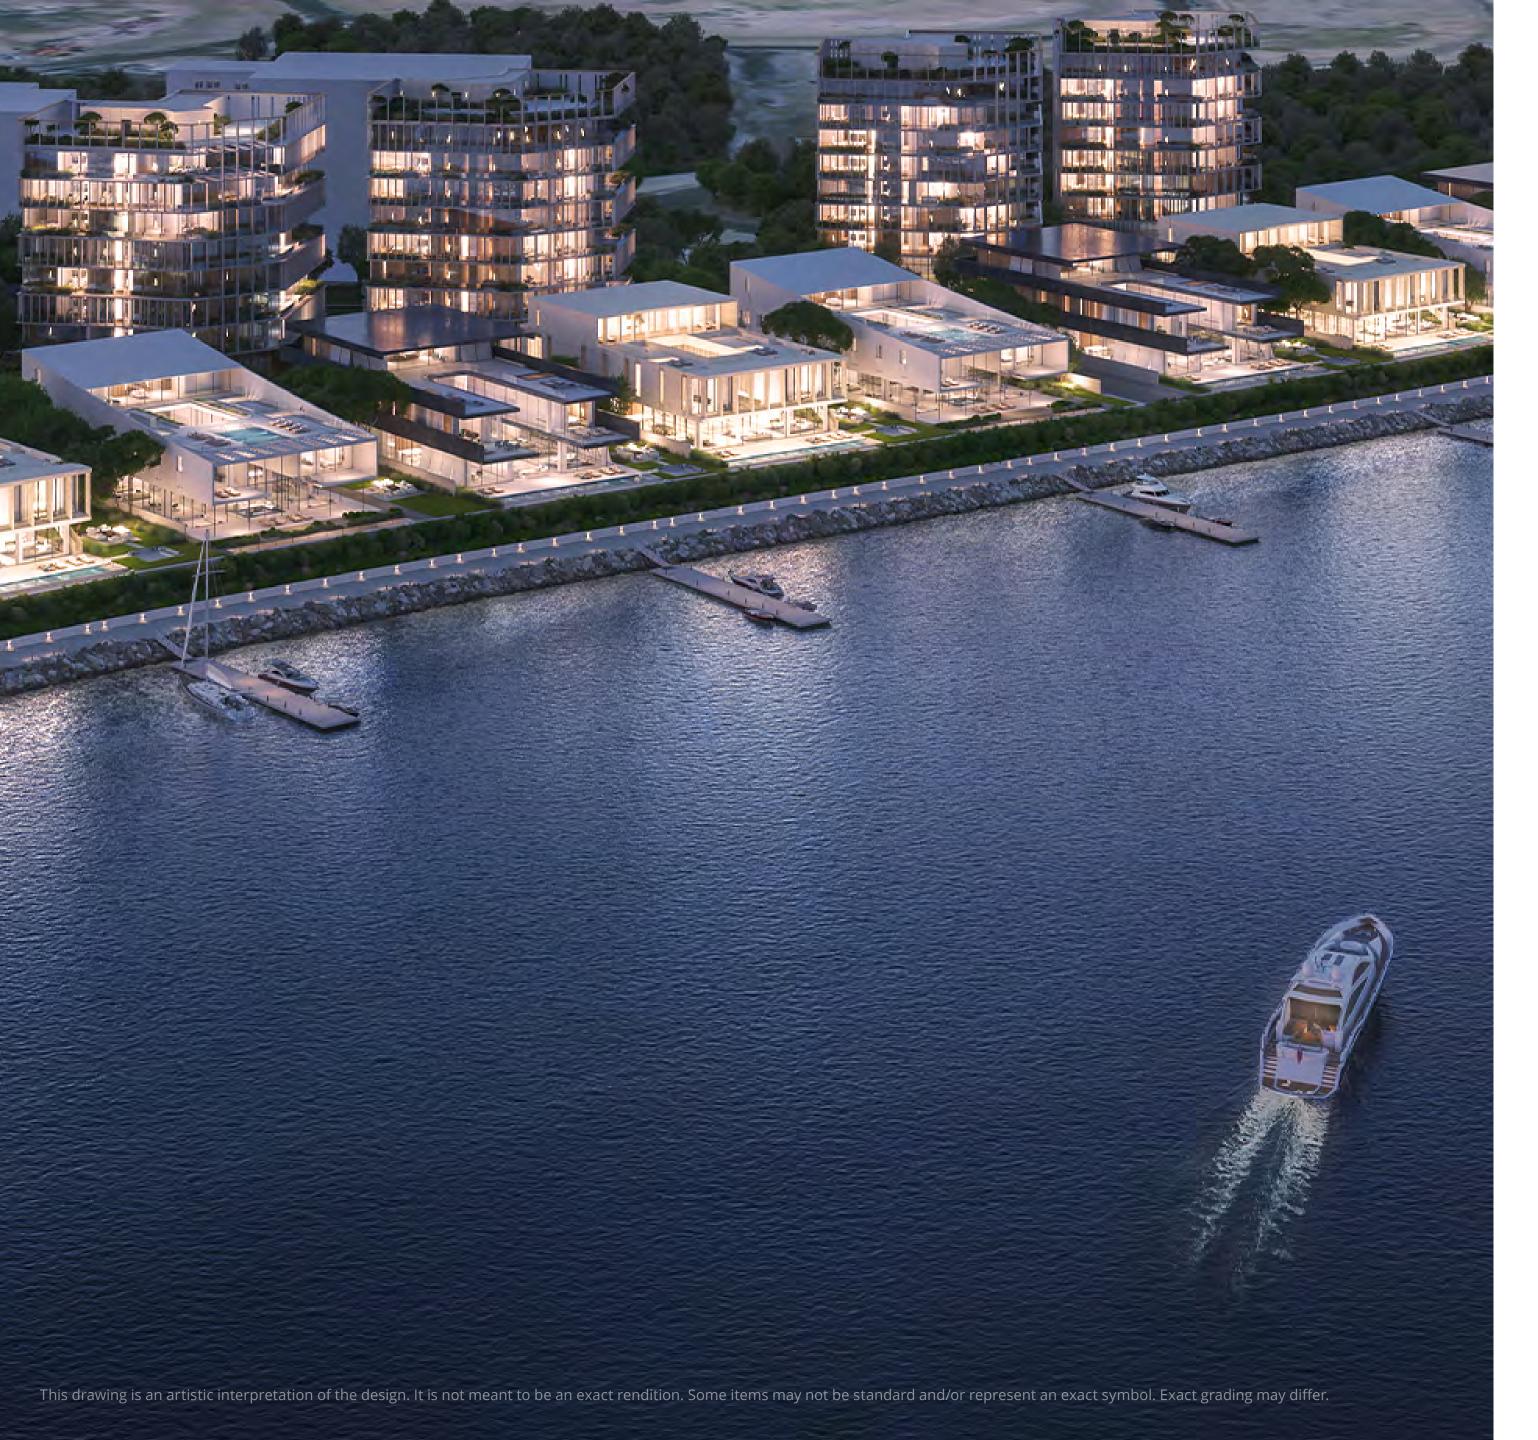

# Marina Waterfront.

The setting of the Residences is ideally located right on Dubai Creek waterways with more than 550 meters of waterfront promenade, and graced with 80,000 square meters of landscaped green spaces, low rise boutique residences and ultramodern wellness facilities, a marina life style only few can dream of. The resort's private marina anticipates moorings for up to 120-foot yachts.

# Creekside Mansions and Residences.

Waterfront living is equal to a life that flows easily and effortlessly. The Ritz-Carlton Residences and Mansions aim to embody the highest standards of wellness and luxury experiences within a spacious area designed to optimize health and happiness.

The Residences are characterized by a high artistic value, where only high-quality materials are handpicked from artisans around the world to ensure a long-lasting and harmoniously experience. Fully furnished with international high-end brands and designer pieces that have been crafted by award winning architects and designers to meet the highest standards of life experience, like a piece of Art.