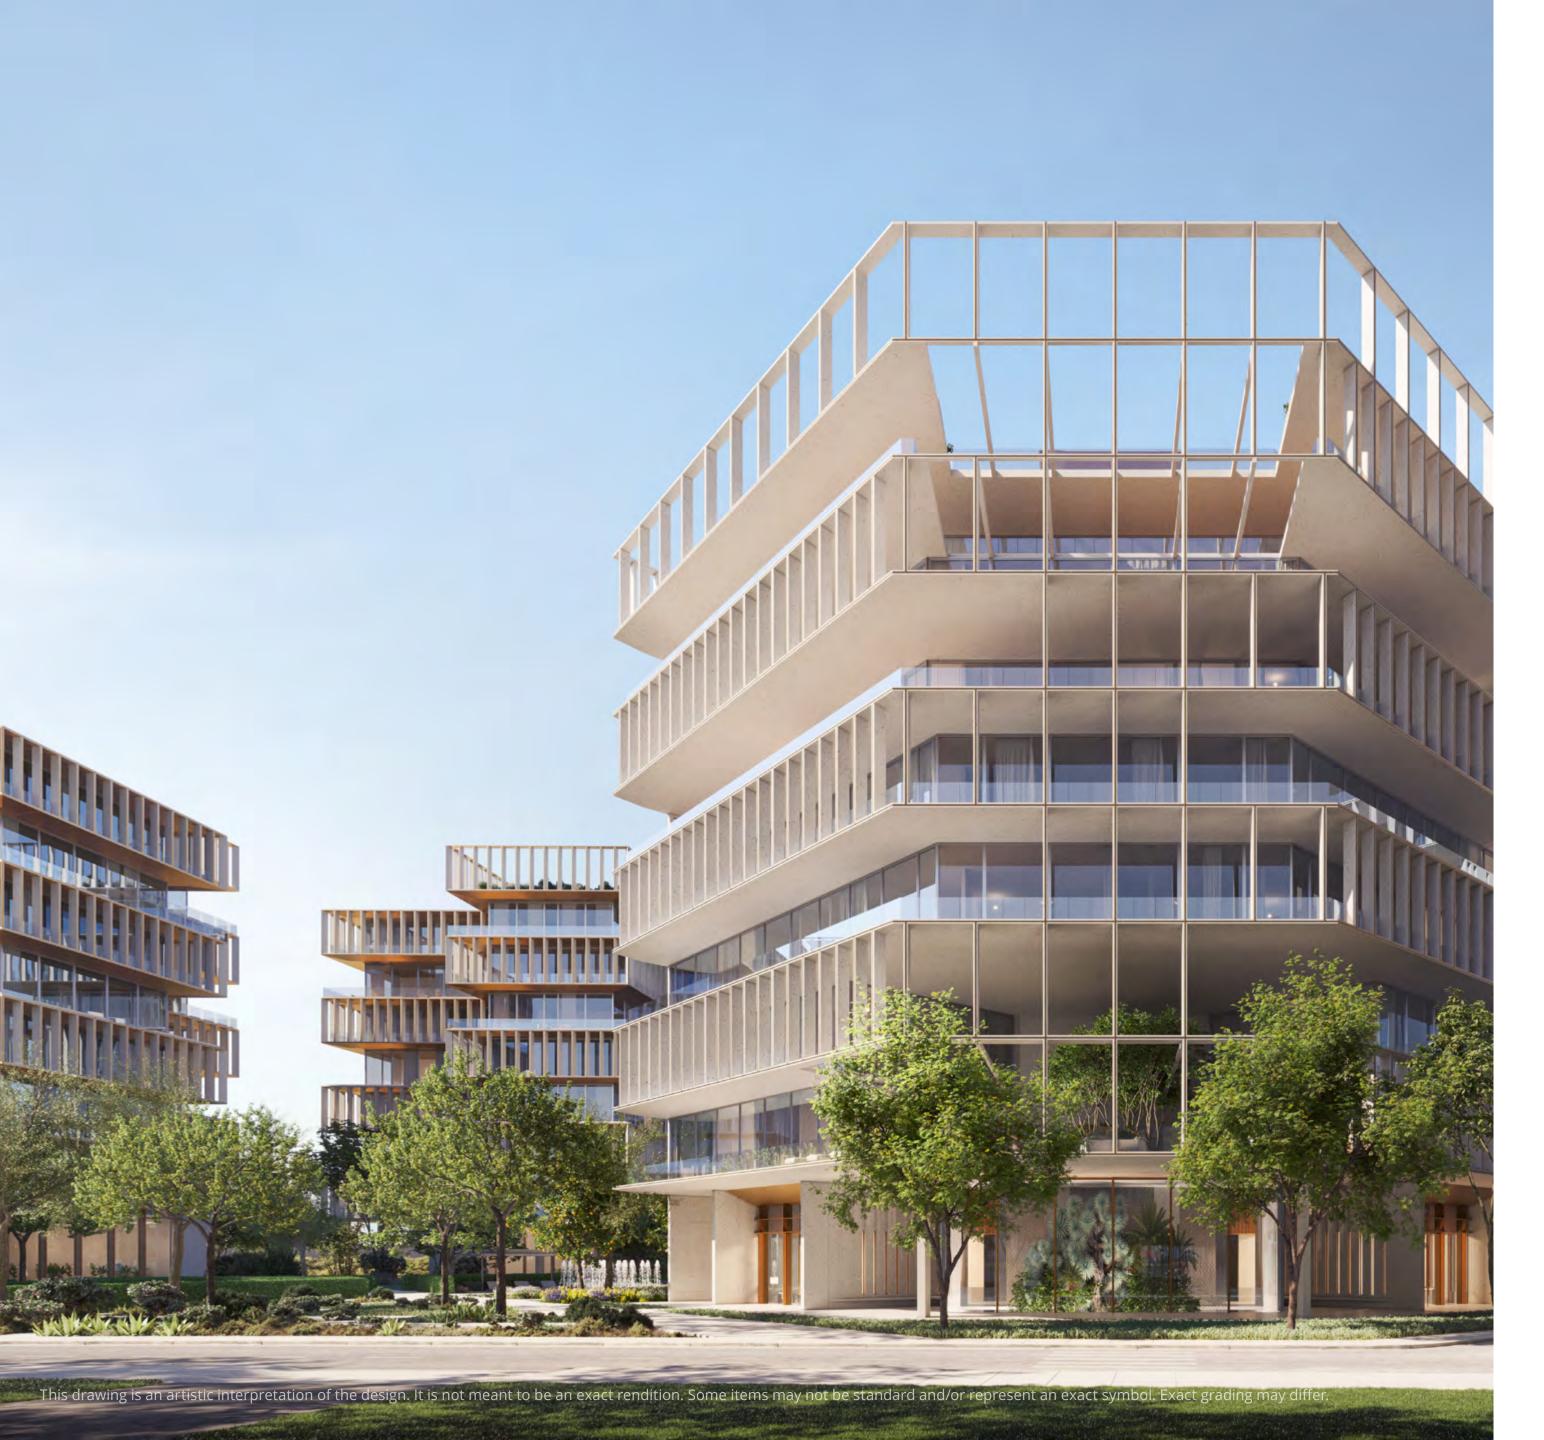

## RESIDENCES

The Residences are characterized by their high artistic value, with only high-quality materials handpicked by artisans from around the world to ensure a legendary and unique experience. Fully furnished with international high-end brands and designer pieces that have been crafted by award winning architects and designers to meet the Ritz-Carlton Residences refined living standards.

Each Residence within the limited collection adheres to the WELL Certification Standards and is complemented by ultra-high-end leisure areas as well as exclusive spa and wellness facilities, all of which meet the WELL Health-Safety Rating. The unique "butterfly" design of the Residence buildings will offer exquisite views of Dubai Creek, Downtown Dubai and Dubai Creek Harbor skyline. Tranquil pools and beautiful landscaping enhance the luxurious lifestyle.

L-SHAPED BUILDINGS

#### Highlights

- Five Ritz-Carlton Residences created with the unique "butterfly" design and overlooking the Mansions and views of Dubai skyline and the creek
- Each building has it's own private community garden
- Magnificent terraces overlook the creek waters, skyline and gardens
- Private parking with concierge and Ritz-Carlton butler service on demand
- Full floor penthouses two and three-bedroom residences
- Panoramic windows and vast terraces featuring built-in sitting area
- State-of-the-art kitchens with contemporary finishes and bespoke exclusive designs
- Ultra-high ceilings with clear story space in the main living area
- · All bedrooms fitted out with walk-in-cupboards and end-suite bathrooms
- Home cinema and entertainment area
- Smart buildings with Interactive Residential Information System (IRIS)