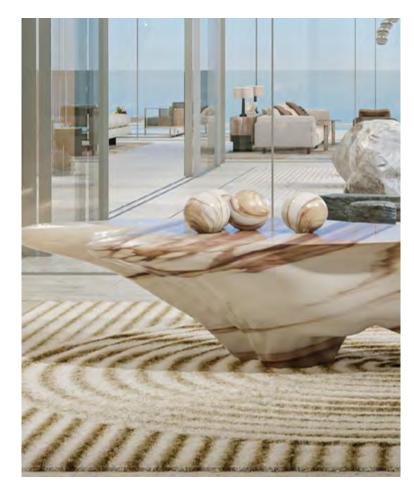

# A Reflection of the Elements.

The Creekside Mansions are based on the elements of nature and architecture giving you three distinct styles to choose from that optimize the overall wellbeing experience | Earth. Water. Sky. The underlying substances from which everything is derived.

# Bringing the outside ... in The Mansions exterior design and interiors echo cues of the elements, creating distinct experiences for the residents. The spaces create a seamless journey through the use of shaded areas and terraces enhanced by structures that encourage outdoor living. Glass framed courtyards, and adjustable architectural screens elevate the individual's interaction with the interiors and gardens. The mansions bring scale and grandeur with their unique interpretation of the elements, making this place triumphant. 2717 The Inspiration. This drawing is an artistic interpretation of the design. It is not meant to be an exact rendition. Some items may not be standard and/or represent an exact symbol. Exact grading may differ.