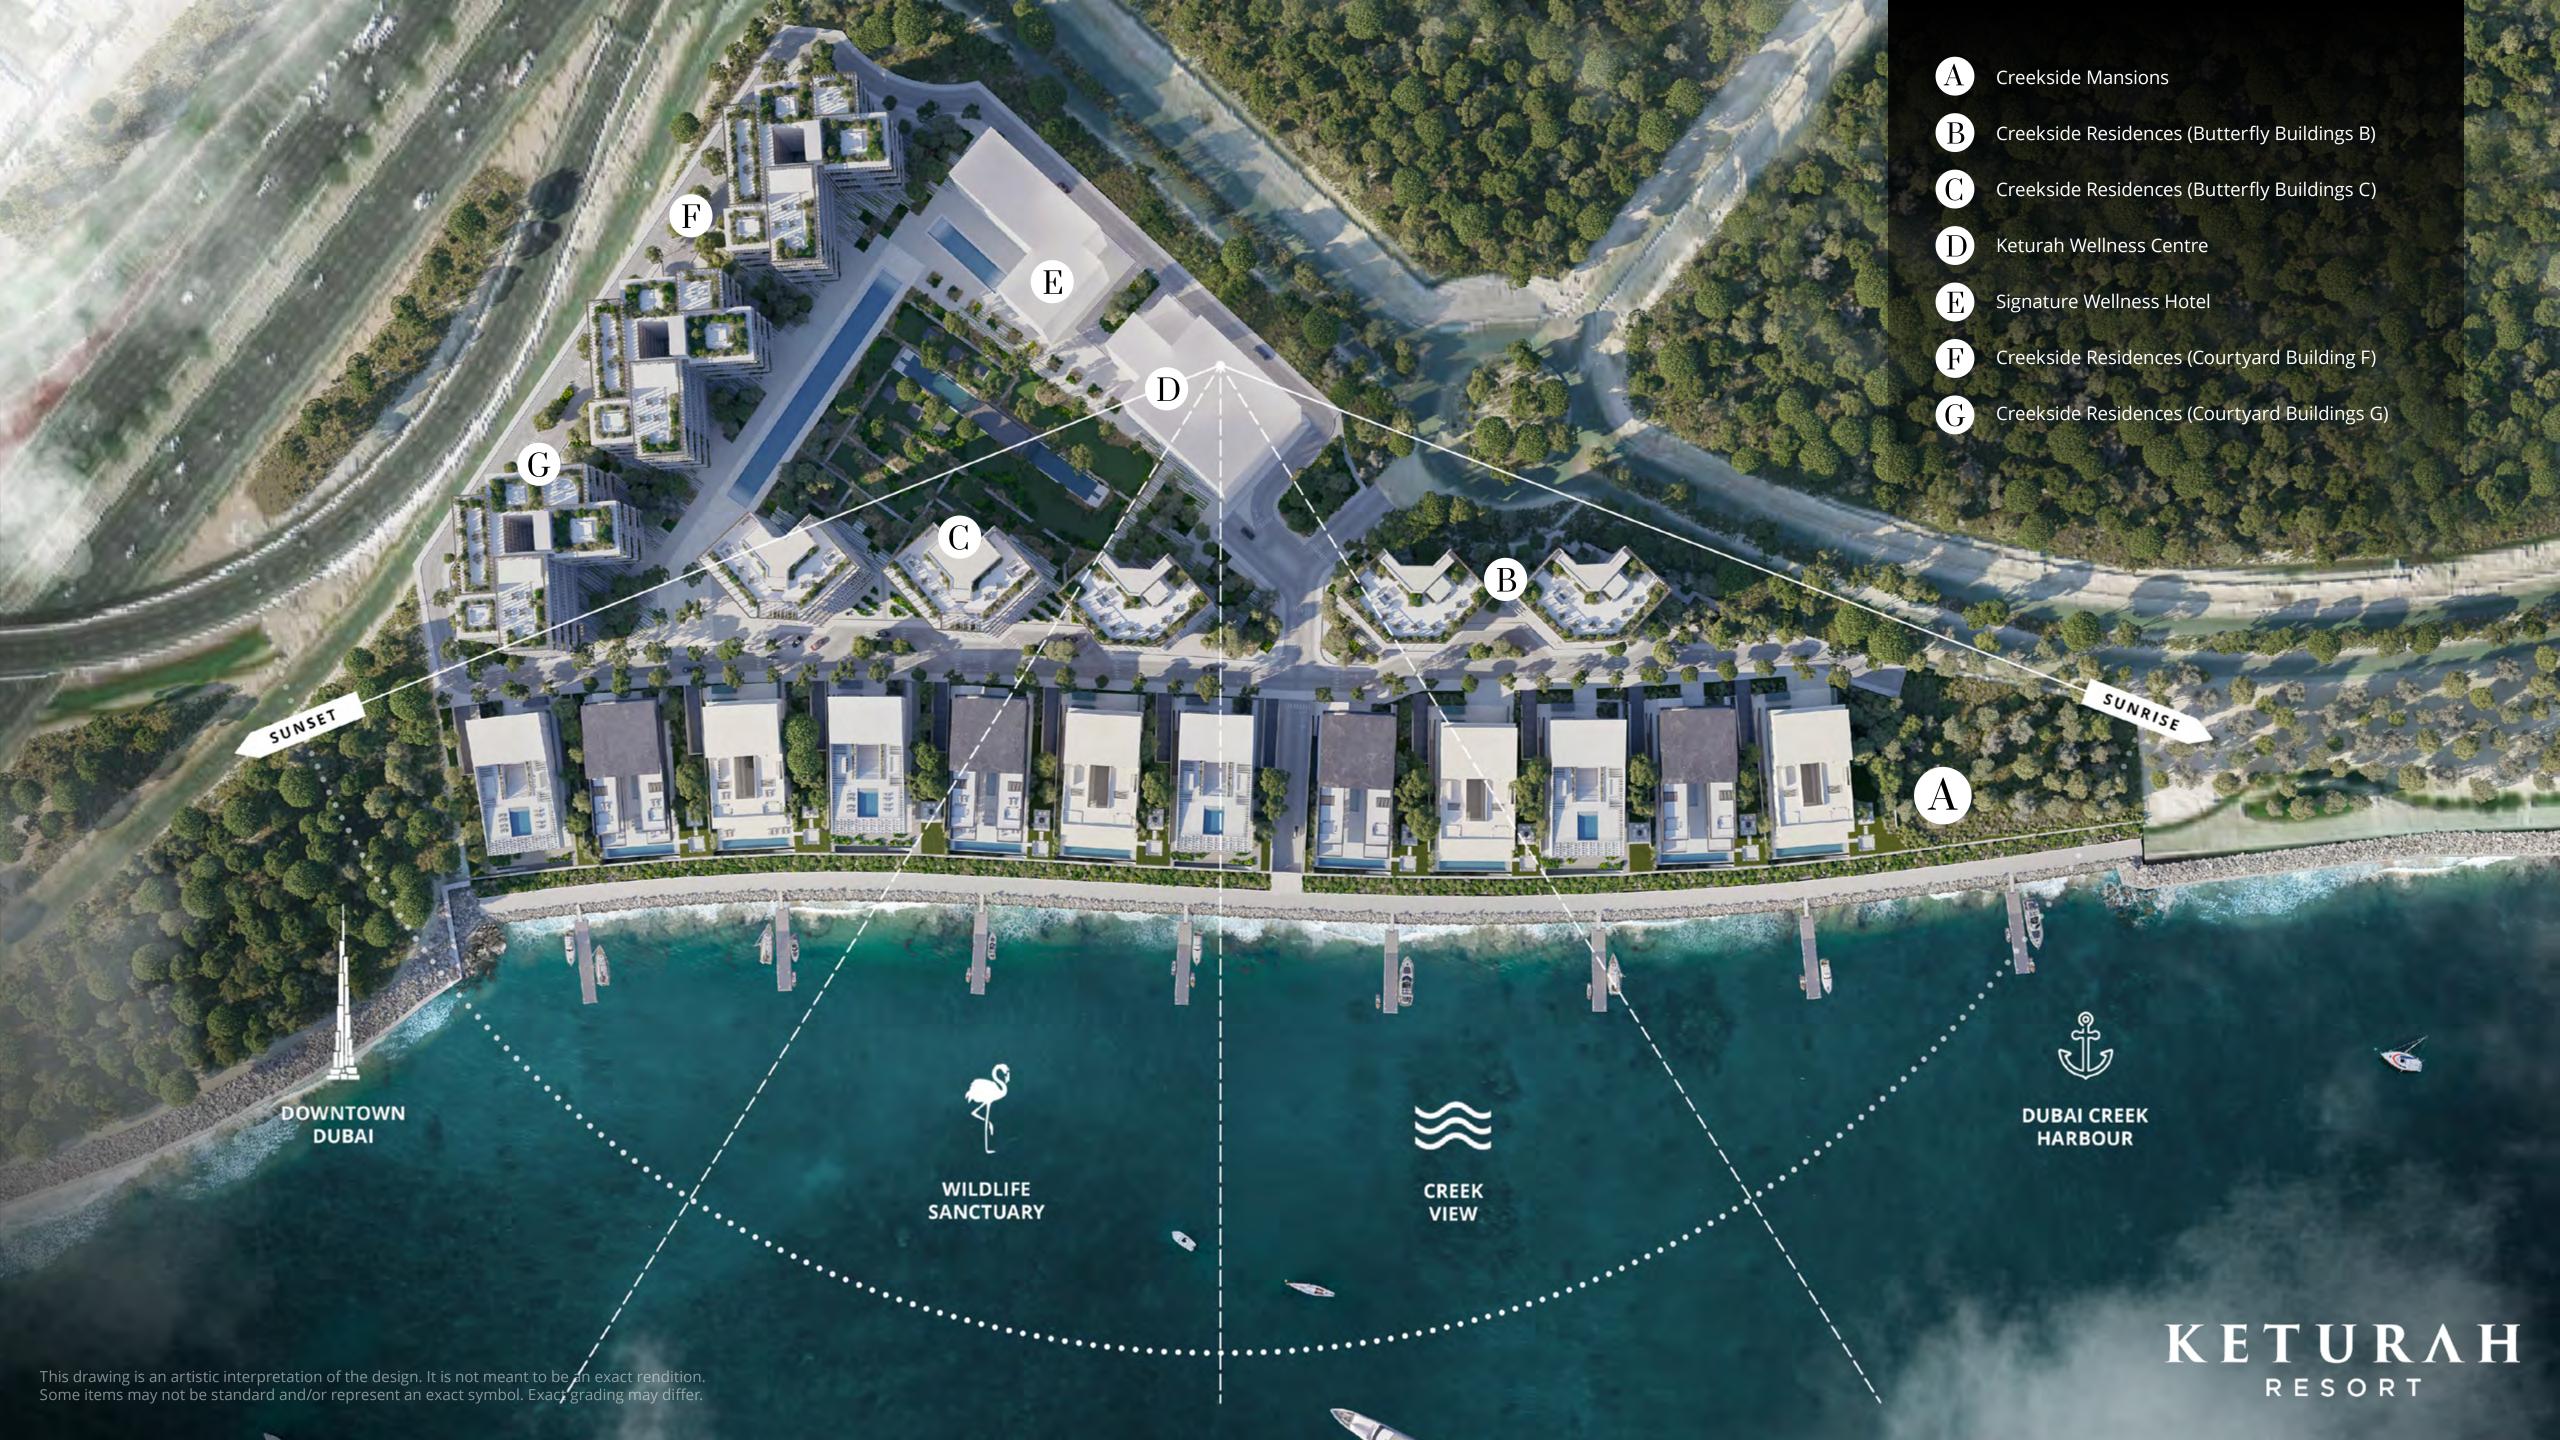

# The Master Plan.

## At-a-glance

- Gated community spanning 80,000 square metres and 550m waterfront
- Situated adjacent to Ras Al Khor Wildlife Sanctuary
- 4.5 km away from Burj Khalifa and Downtown or Dubai Creek Harbour
- Easy pedestrian access and by bicycle to the city at large via waterfront promenade
- Anticipated private moorings for up to 120ft. yachts
- Rare 12 Ritz-Carlton Creekside Waterfront Mansions
- Exclusive Ritz-Carlton Creekside Residences
- Fine, casual and wellness dining experiences
- Ritz-Carlton Resident's club with restaurant lounge, library, business centre and concierge services
- Ritz-Carlton Clubhouse with dedicated buildings for "him", "her" and the Ritz Kids Club
- Keturah Wellness Centre & SPA with a unique 5-star wellness ecosystem
- Wellness Sports & Health Club
- Curated wellness features seamlessly Integrated into each Residence
- · Resort Gardens with pools, waterfalls, gazebos and lush landscaped spaces
- 5\* Signature Collection Wellness Hotel

Creekside Mansions.

# Rejuvenation

Serenity

Creekside Residences.

CREEKSIDE

## Keturah Wellness Center.

## The 5-star Signature Collection Wellness Hotel.