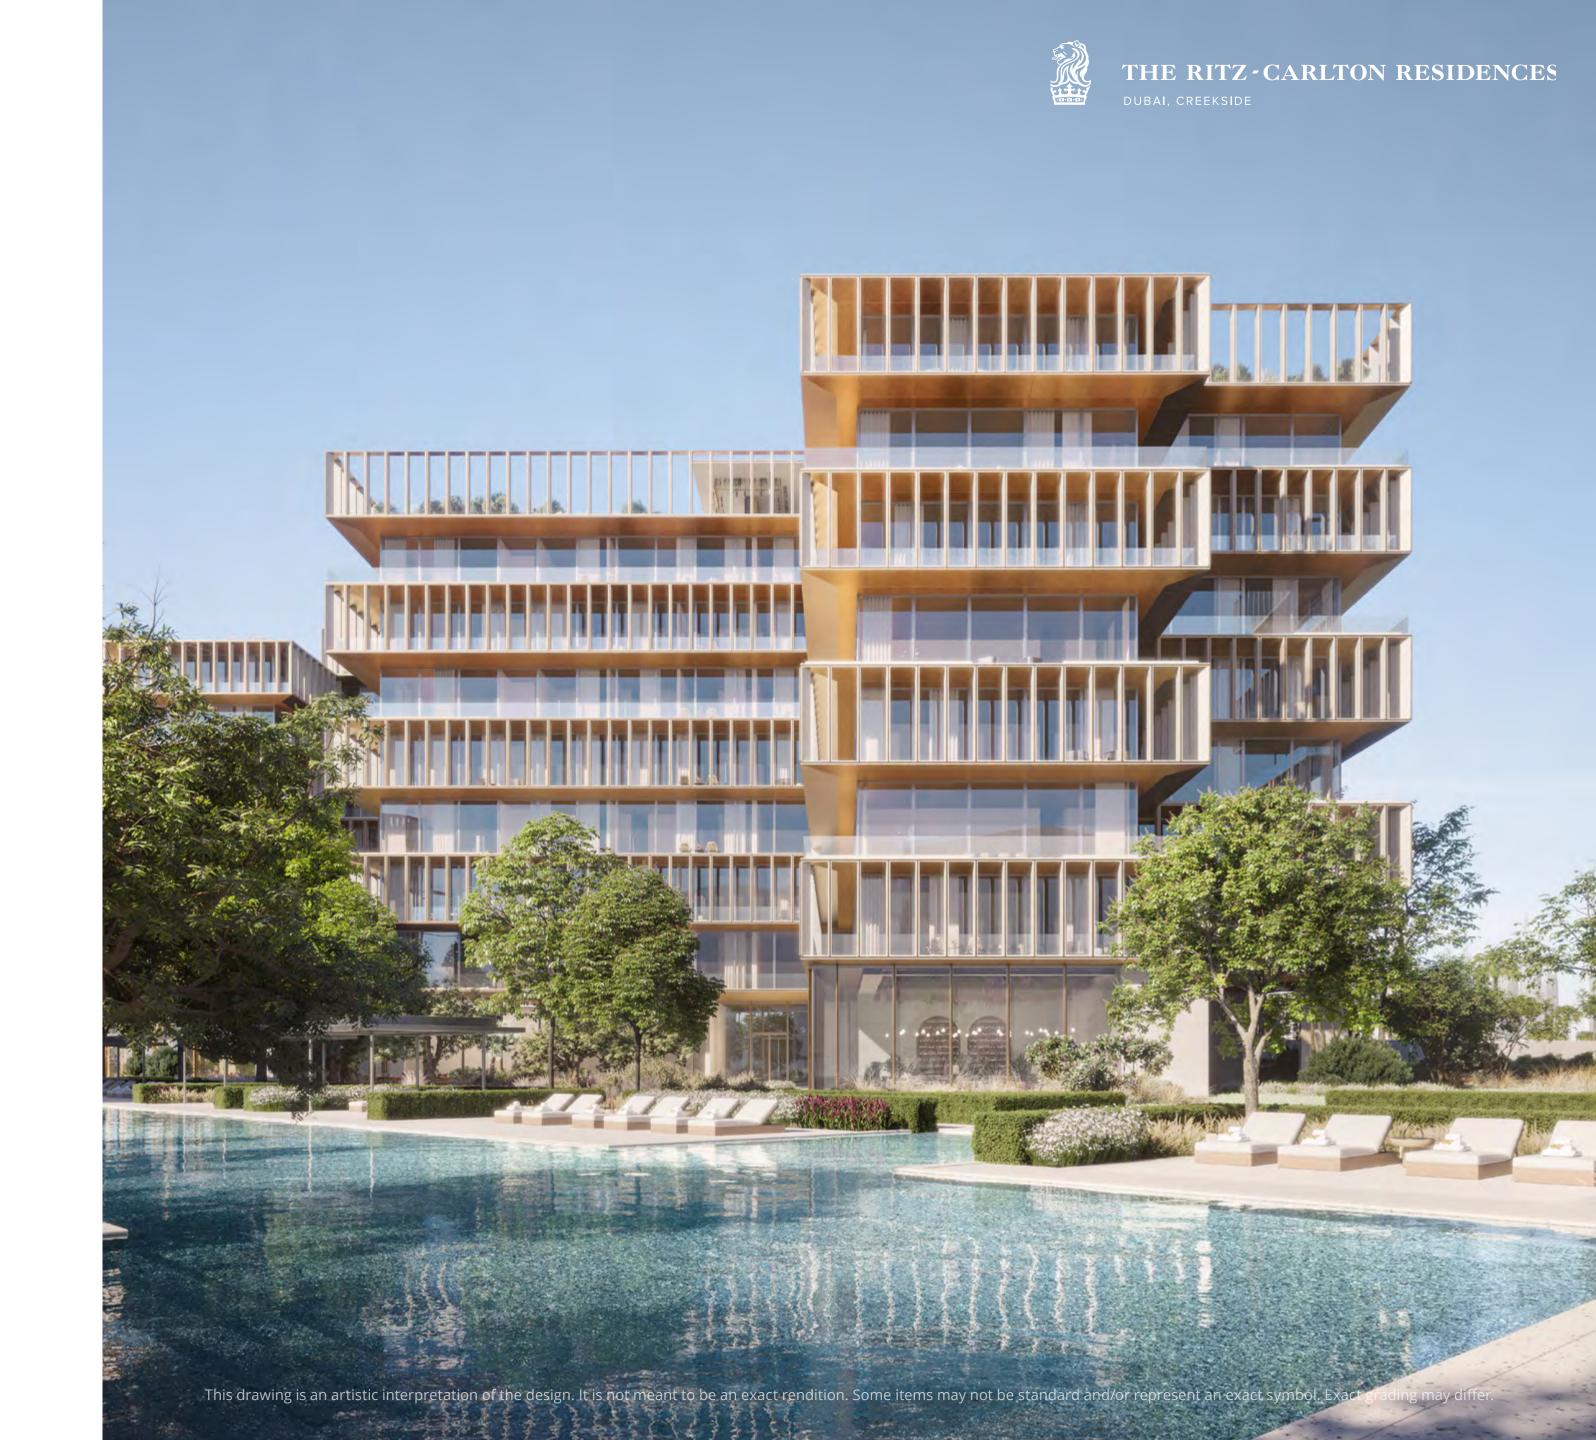

## RESIDENCES

The Residences are characterized by their high artistic value, with only high-quality materials handpicked by artisans from around the world to ensure a legendary and unique experience. Fully furnished with international high-end brands and designer pieces that have been crafted by award winning architects and designers to meet the Ritz-Carlton Residences refined living standards.

Each Residence within the limited collection adheres to the WELL Certification Standards and is complemented by ultra-high-end leisure areas as well as exclusive spa and wellness facilities, all of which meet the WELL Health-Safety Rating. The unique "butterfly" design of the Residence buildings will offer exquisite views of Dubai Creek, Downtown Dubai and Dubai Creek Harbor skyline. Tranquil pools and beautiful landscaping enhance the luxurious lifestyle.

L-SHAPED BUILDINGS

#### Highlights

- Five Ritz-Carlton Residences created with the unique "butterfly" design and overlooking the Mansions and views of Dubai skyline and the creek
- Each building has it's own private community garden
- Magnificent terraces overlook the creek waters, skyline and gardens
- Private parking with concierge and Ritz-Carlton butler service on demand
- Full floor penthouses two and three-bedroom residences
- Panoramic windows and vast terraces featuring built-in sitting area
- State-of-the-art kitchens with contemporary finishes and bespoke exclusive designs
- Ultra-high ceilings with clear story space in the main living area
- · All bedrooms fitted out with walk-in-cupboards and end-suite bathrooms
- Home cinema and entertainment area
- Smart buildings with Interactive Residential Information System (IRIS)