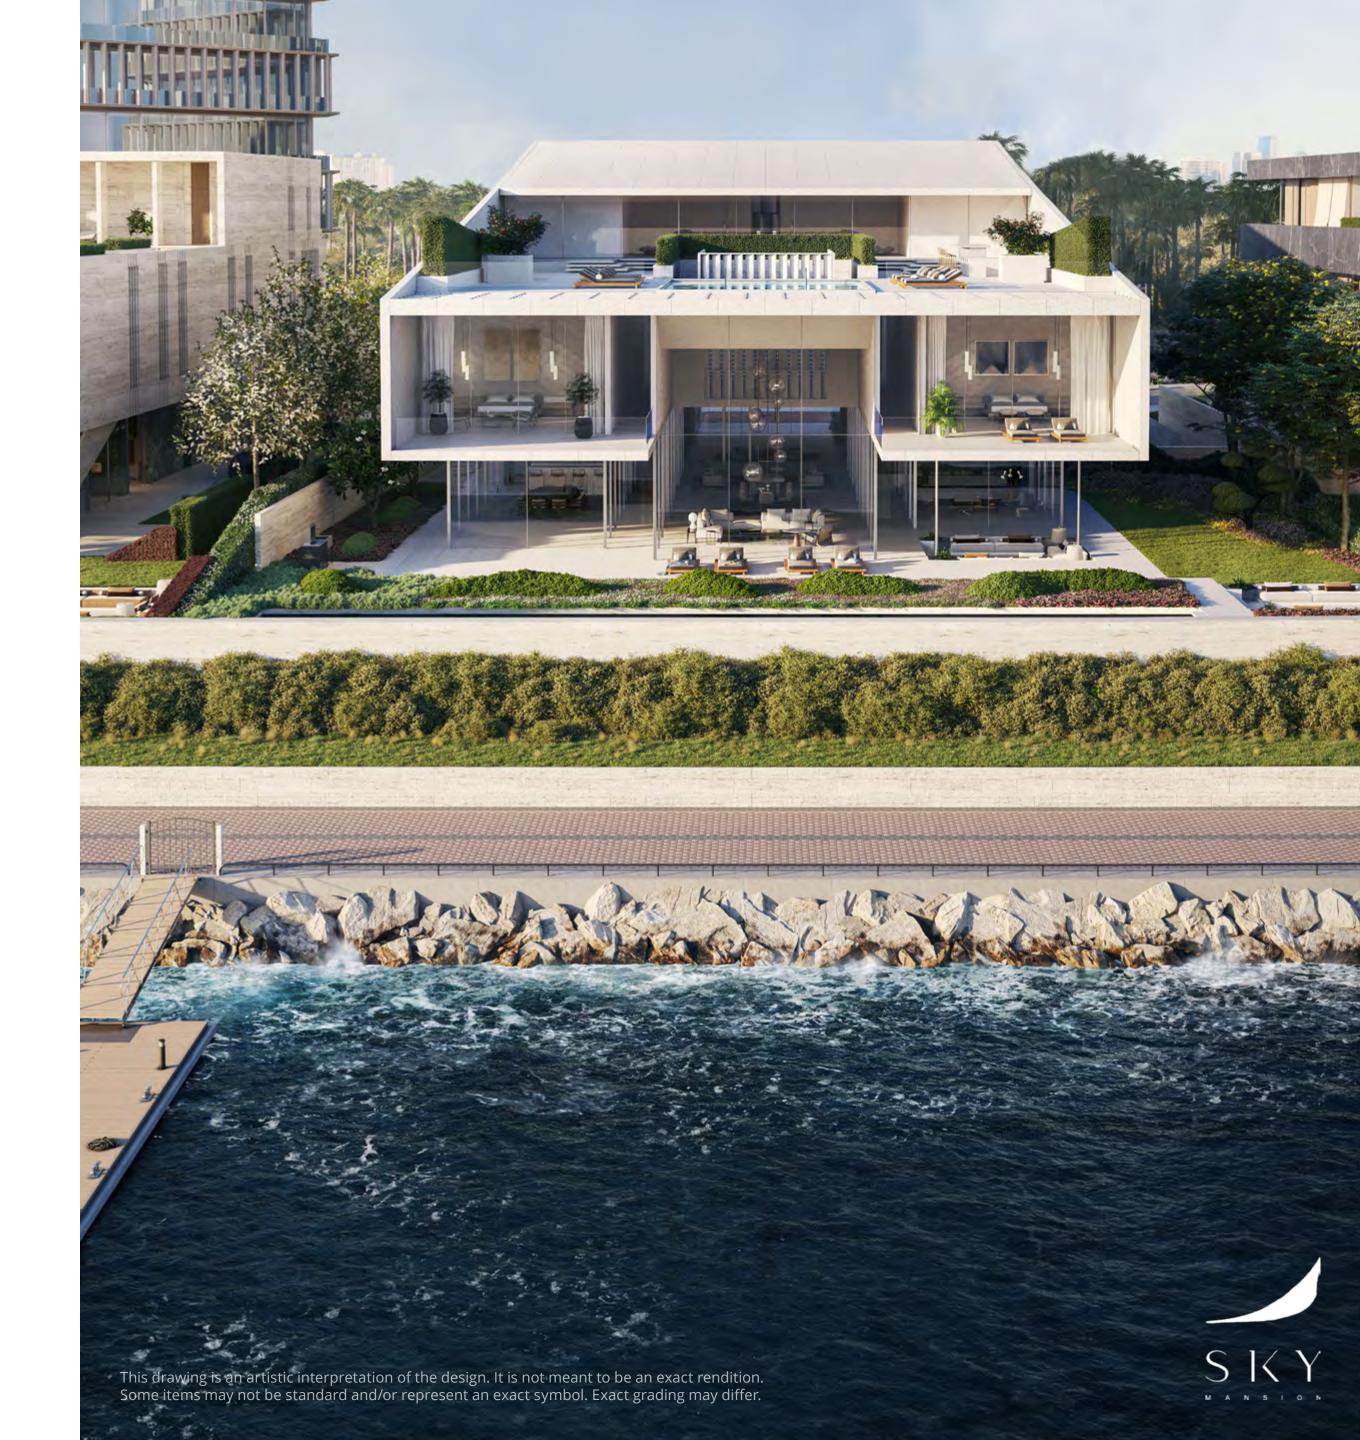

#### The Mansions

- A Reflection of The Elements
- The Inspiration
- Creekside Mansions
- Mansions Highlights
- Earth Mansion
- Water Mansion
- Sky Mansion

Creekside Mansions.

# A Reflection of the Elements.

The Creekside Mansions are based on the elements of nature and architecture giving you three distinct styles to choose from that optimize the overall wellbeing experience | Earth. Water. Sky. The underlying substances from which everything is derived.

CREEKSIDE

pool and garden.

**MANSIONS** 

massage, meditation and healing.

Features for each mansion include spectacular rooftop terraces

designed for entertaining with seating areas, living spaces

arranged around the grand staircase, high ceilings with skylights,

and wellness dedicated areas with spa like facilities designed for

The Master Suite area of each Mansion on the rooftop is equipped

with enhanced spaces and oversized windows that frame the

Creek Waterfront with a private outdoor terrace overseeing the

## Highlights

- 12 exclusive waterfront mansions with 'Wellness Premier' certification by Delos™
- 3 distinct elements to choose from that optimize the overall wellbeing experience: Earth. Sky. Water.
- Bespoke interior design themes based on the owner's preferences for each mansion
- 8 bedrooms, 2 kitchens equipped with the latest kitchen technologies & are connected by dumbwaiter, majlis, media room, bar & lounge, living room & dining area, spa & private wellness facilities, swimming pool, and landscaped area
- · Spectacular rooftop terrace, underground parking facilities can take up to 8 cars
- State-of-the-art home automation and security systems
- Basement plus 2 or 3 level mansions with approximate 42,000 sq.ft. or 3,900 sq. mt. of luxury living space
- Wellness certified according to the 'WELL Building Standard™' by Delos™
- Anticipated 120ft. private mooring for each Mansion