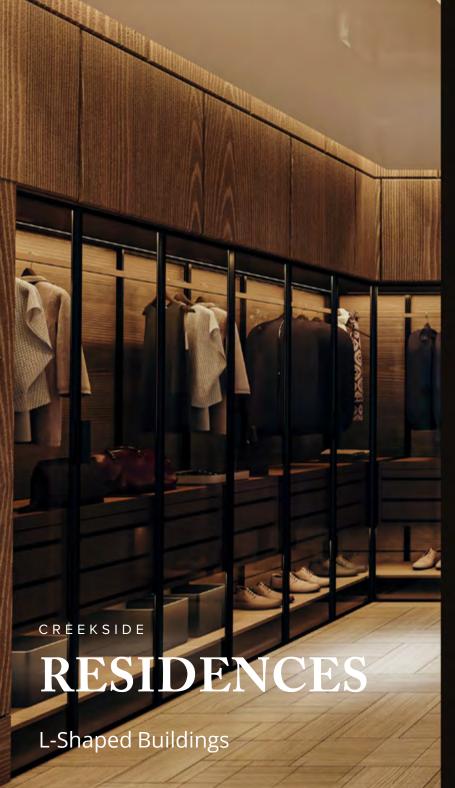

L-SHAPED BUILDINGS

#### Highlights

- Five Ritz-Carlton Residences created with the unique "butterfly" design and overlooking the Mansions and views of Dubai skyline and the creek
- Each building has it's own private community garden
- Magnificent terraces overlook the creek waters, skyline and gardens
- Private parking with concierge and Ritz-Carlton butler service on demand
- Full floor penthouses two and three-bedroom residences
- Panoramic windows and vast terraces featuring built-in sitting area
- State-of-the-art kitchens with contemporary finishes and bespoke exclusive designs
- Ultra-high ceilings with clear story space in the main living area
- · All bedrooms fitted out with walk-in-cupboards and end-suite bathrooms
- Home cinema and entertainment area
- Smart buildings with Interactive Residential Information System (IRIS)