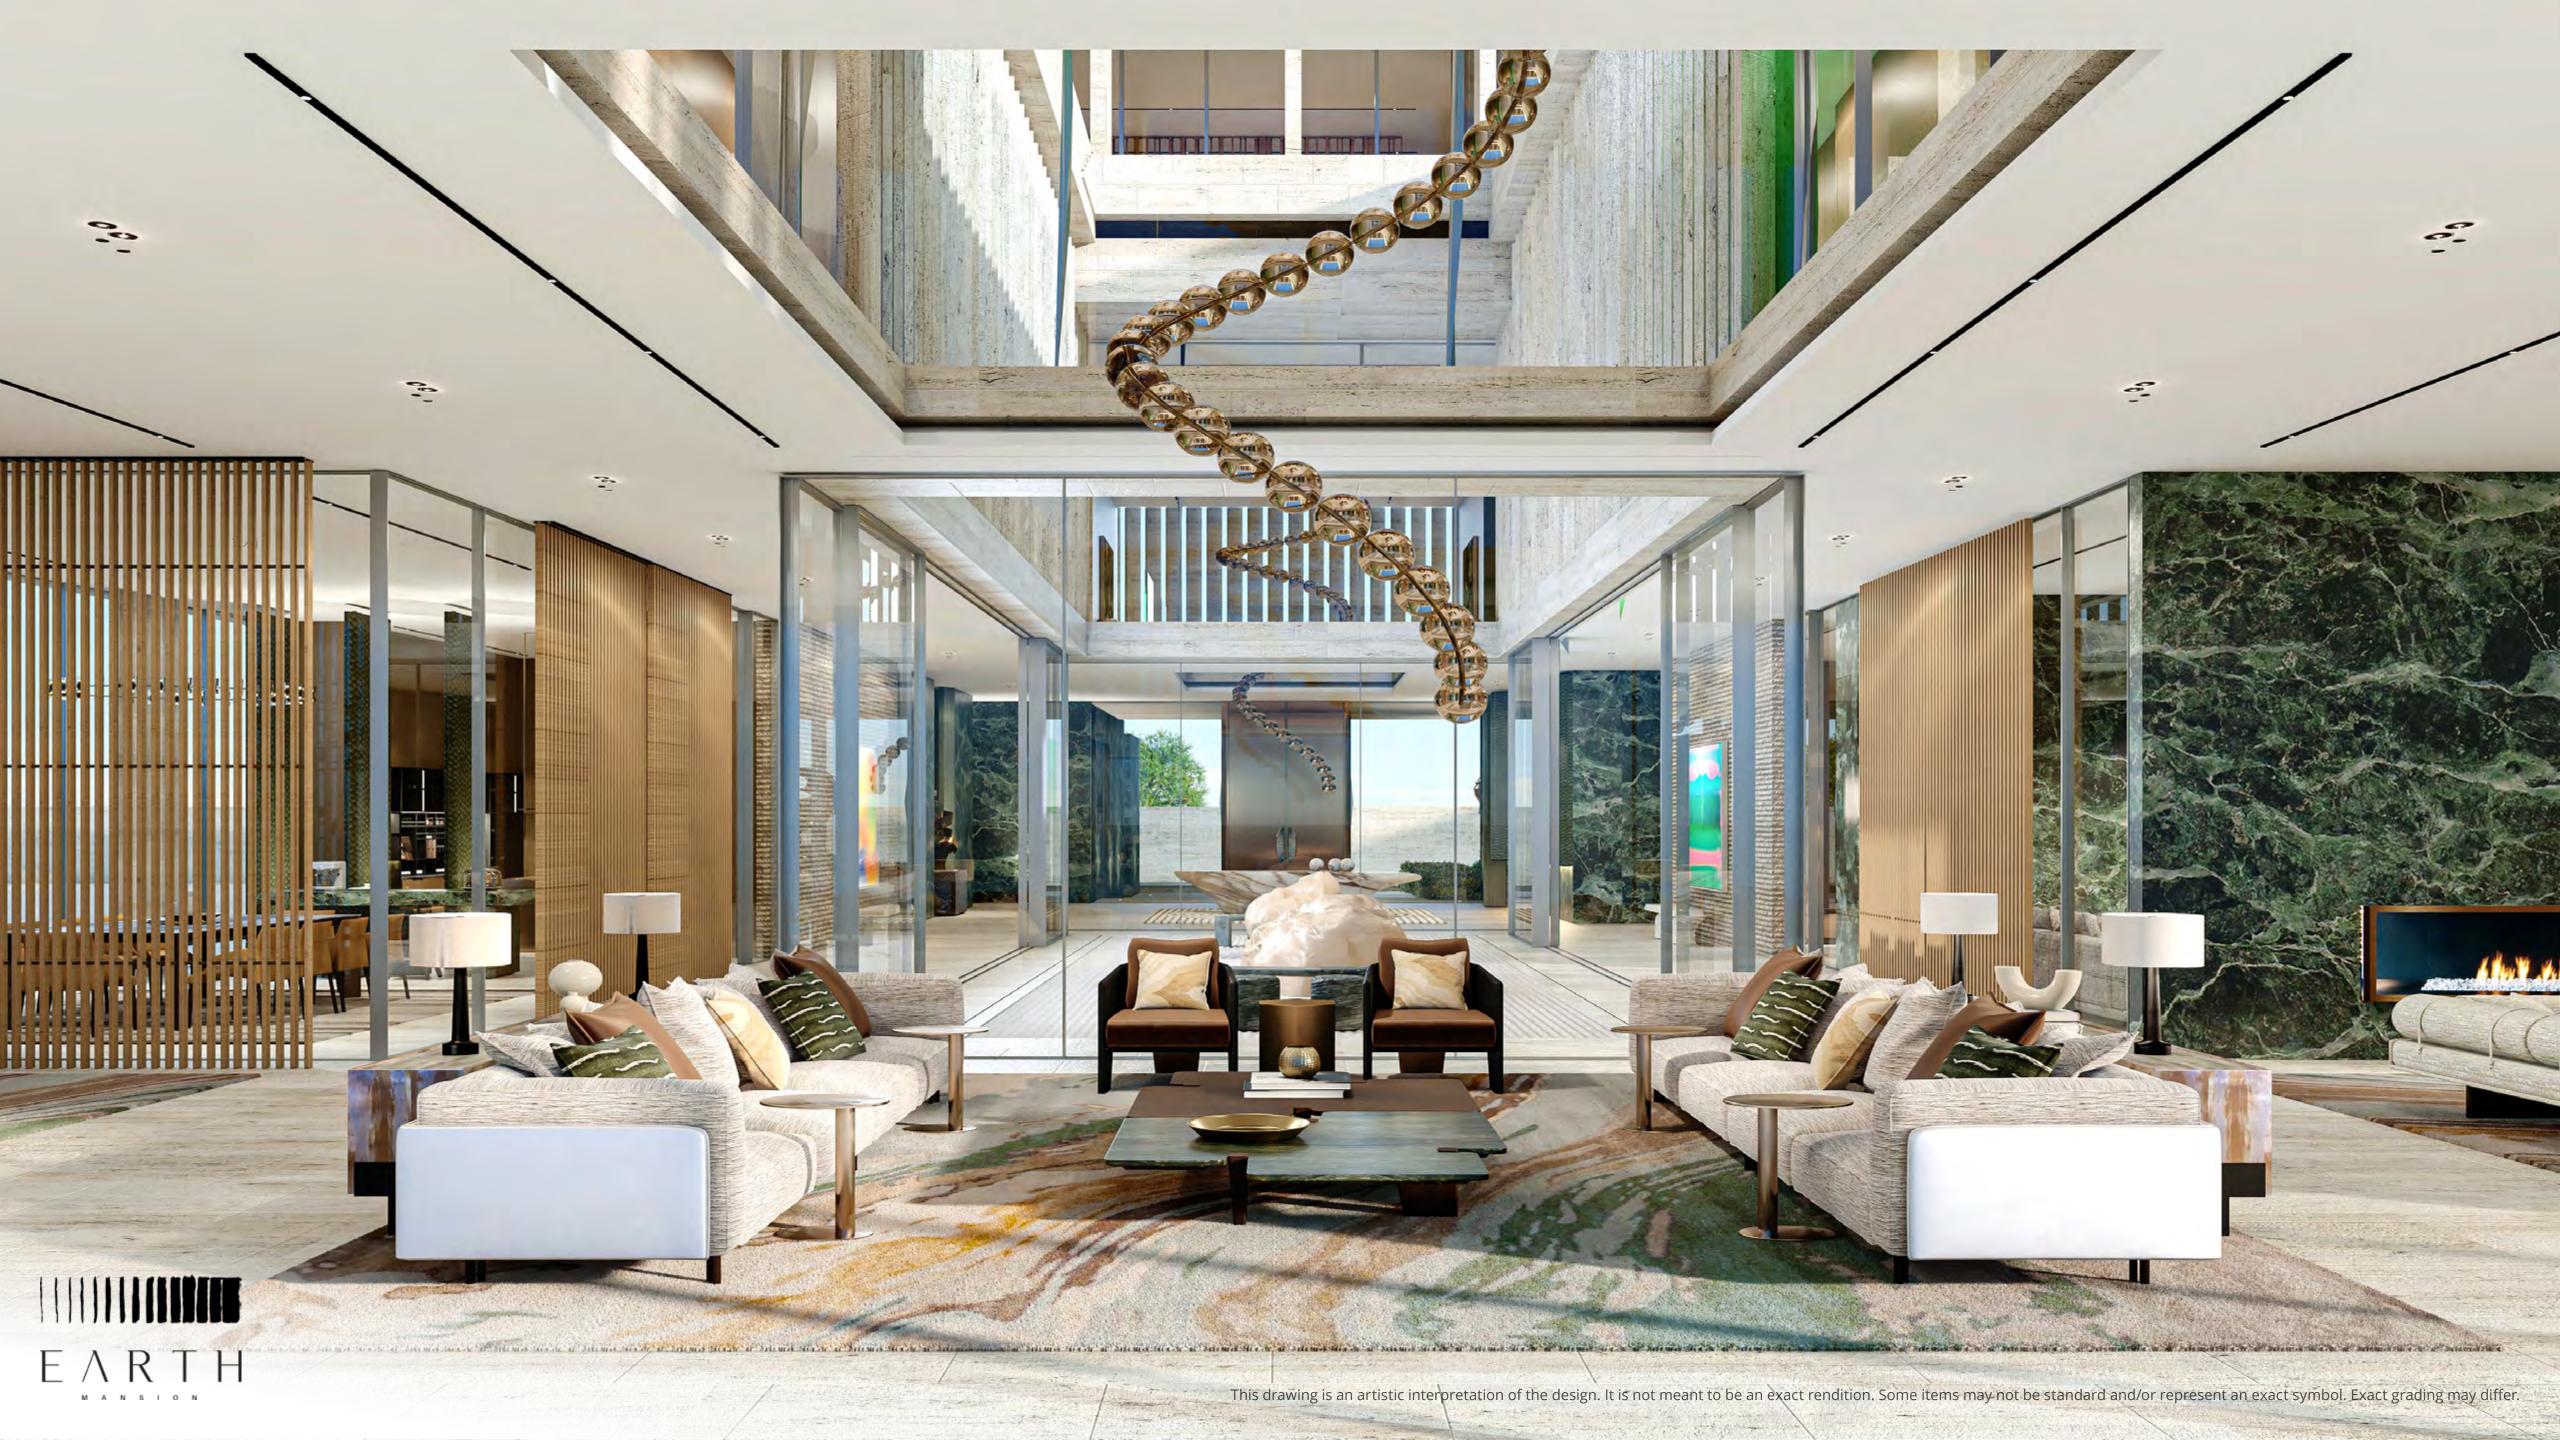

Creekside Mansions.

# A Reflection of the Elements.

The Creekside Mansions are based on the elements of nature and architecture giving you three distinct styles to choose from that optimize the overall wellbeing experience | Earth. Water. Sky. The underlying substances from which everything is derived.

# Bringing the outside ... in The Mansions exterior design and interiors echo cues of the elements, creating distinct experiences for the residents. The spaces create a seamless journey through the use of shaded areas and terraces enhanced by structures that encourage outdoor living. Glass framed courtyards, and adjustable architectural screens elevate the individual's interaction with the interiors and gardens. The mansions bring scale and grandeur with their unique interpretation of the elements, making this place triumphant. 2717 The Inspiration. This drawing is an artistic interpretation of the design. It is not meant to be an exact rendition. Some items may not be standard and/or represent an exact symbol. Exact grading may differ.

CREEKSIDE

pool and garden.

**MANSIONS** 

massage, meditation and healing.

Features for each mansion include spectacular rooftop terraces

designed for entertaining with seating areas, living spaces

arranged around the grand staircase, high ceilings with skylights,

and wellness dedicated areas with spa like facilities designed for

The Master Suite area of each Mansion on the rooftop is equipped

with enhanced spaces and oversized windows that frame the

Creek Waterfront with a private outdoor terrace overseeing the

## Highlights

- 12 exclusive waterfront mansions with 'Wellness Premier' certification by Delos™
- 3 distinct elements to choose from that optimize the overall wellbeing experience: Earth. Sky. Water.
- Bespoke interior design themes based on the owner's preferences for each mansion
- 8 bedrooms, 2 kitchens equipped with the latest kitchen technologies & are connected by dumbwaiter, majlis, media room, bar & lounge, living room & dining area, spa & private wellness facilities, swimming pool, and landscaped area
- · Spectacular rooftop terrace, underground parking facilities can take up to 8 cars
- State-of-the-art home automation and security systems
- Basement plus 2 or 3 level mansions with approximate 42,000 sq.ft. or 3,900 sq. mt. of luxury living space
- Wellness certified according to the 'WELL Building Standard™' by Delos™
- Anticipated 120ft. private mooring for each Mansion