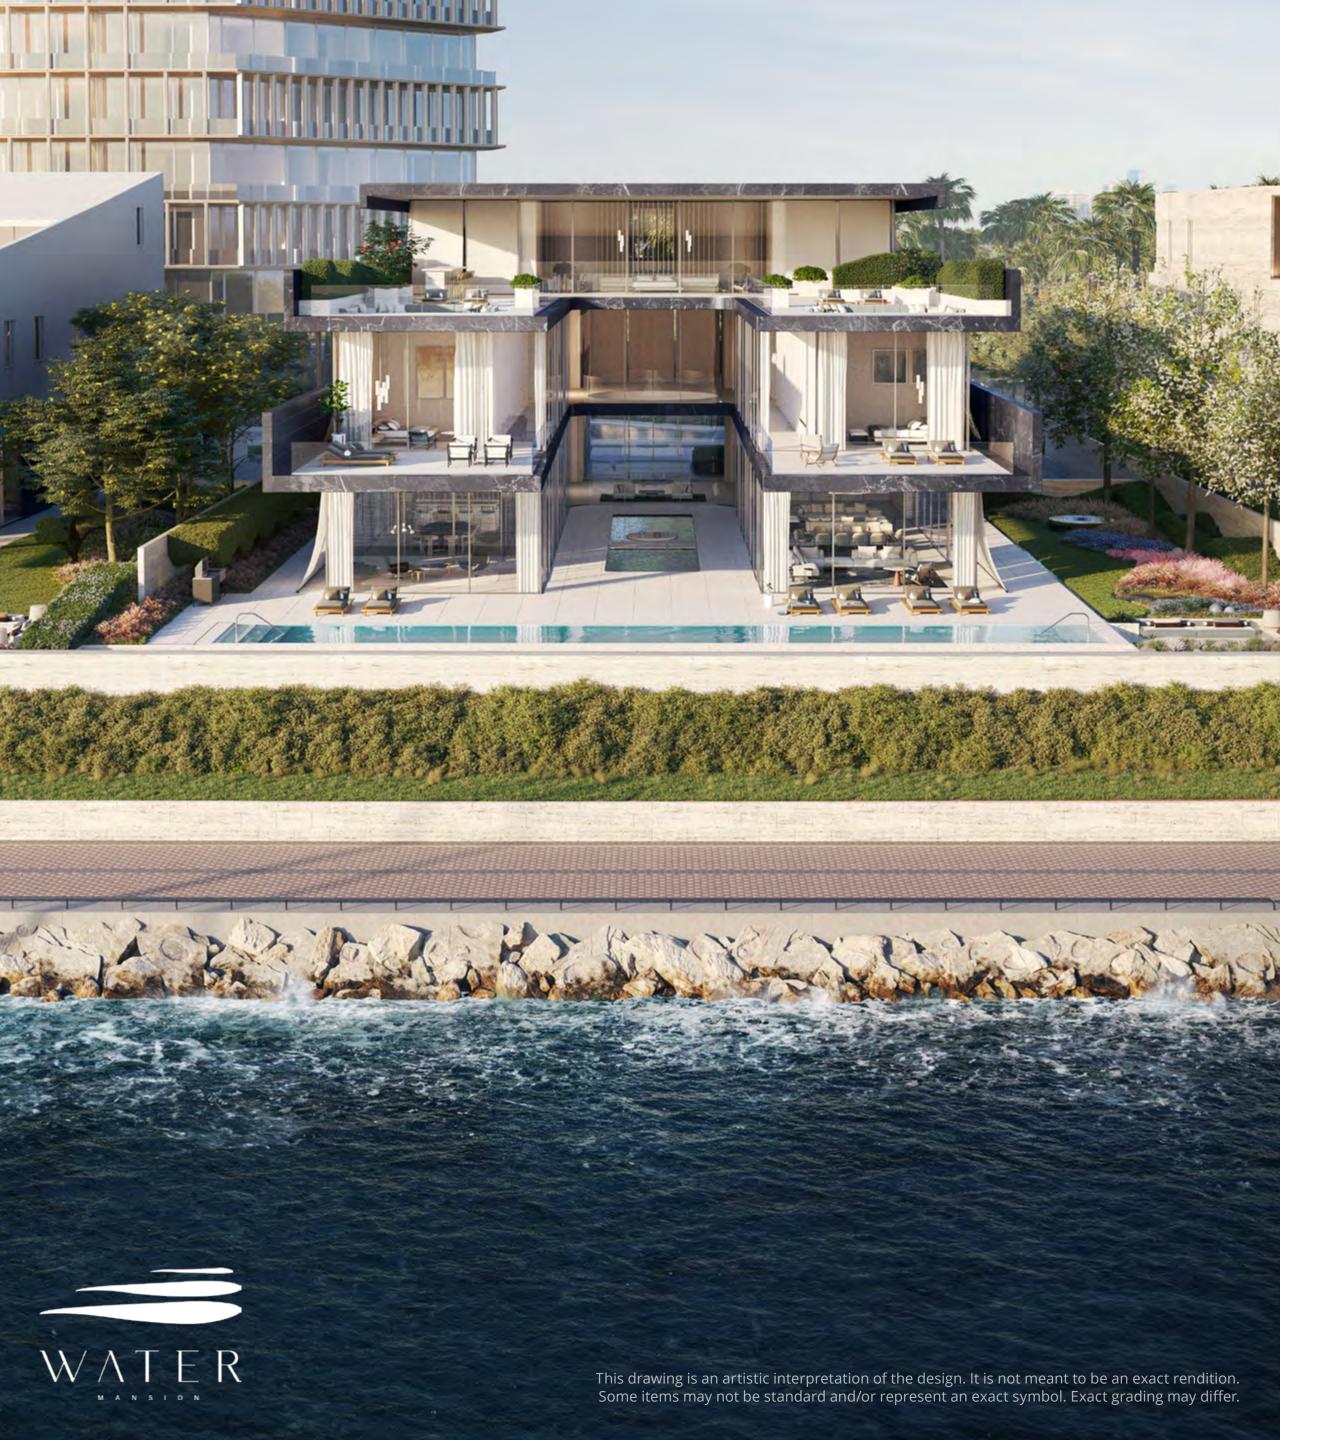

Creekside Mansions.

# A Reflection of the Elements.

The Creekside Mansions are based on the elements of nature and architecture giving you three distinct styles to choose from that optimize the overall wellbeing experience | Earth. Water. Sky. The underlying substances from which everything is derived.

# Bringing the outside ... in The Mansions exterior design and interiors echo cues of the elements, creating distinct experiences for the residents. The spaces create a seamless journey through the use of shaded areas and terraces enhanced by structures that encourage outdoor living. Glass framed courtyards, and adjustable architectural screens elevate the individual's interaction with the interiors and gardens. The mansions bring scale and grandeur with their unique interpretation of the elements, making this place triumphant. 2717 The Inspiration. This drawing is an artistic interpretation of the design. It is not meant to be an exact rendition. Some items may not be standard and/or represent an exact symbol. Exact grading may differ.

## Highlights

- 12 exclusive waterfront mansions with 'Wellness Premier' certification by Delos™
- 3 distinct elements to choose from that optimize the overall wellbeing experience: Earth. Sky. Water.
- Bespoke interior design themes based on the owner's preferences for each mansion
- 8 bedrooms, 2 kitchens equipped with the latest kitchen technologies & are connected by dumbwaiter, majlis, media room, bar & lounge, living room & dining area, spa & private wellness facilities, swimming pool, and landscaped area
- · Spectacular rooftop terrace, underground parking facilities can take up to 8 cars
- State-of-the-art home automation and security systems
- Basement plus 2 or 3 level mansions with approximate 42,000 sq.ft. or 3,900 sq. mt. of luxury living space
- Wellness certified according to the 'WELL Building Standard™' by Delos™
- Anticipated 120ft. private mooring for each Mansion