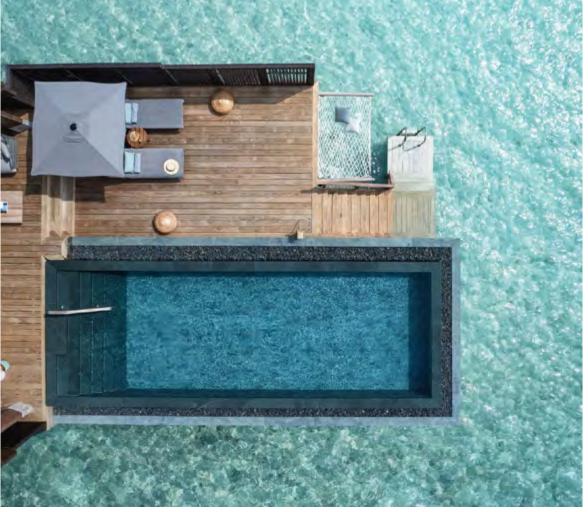

CREEKSIDE

pool and garden.

**MANSIONS** 

massage, meditation and healing.

Features for each mansion include spectacular rooftop terraces

designed for entertaining with seating areas, living spaces

arranged around the grand staircase, high ceilings with skylights,

and wellness dedicated areas with spa like facilities designed for

The Master Suite area of each Mansion on the rooftop is equipped

with enhanced spaces and oversized windows that frame the

Creek Waterfront with a private outdoor terrace overseeing the

## Highlights

- 12 exclusive waterfront mansions with 'Wellness Premier' certification by Delos™
- 3 distinct elements to choose from that optimize the overall wellbeing experience: Earth. Sky. Water.
- Bespoke interior design themes based on the owner's preferences for each mansion
- 8 bedrooms, 2 kitchens equipped with the latest kitchen technologies & are connected by dumbwaiter, majlis, media room, bar & lounge, living room & dining area, spa & private wellness facilities, swimming pool, and landscaped area
- · Spectacular rooftop terrace, underground parking facilities can take up to 8 cars
- State-of-the-art home automation and security systems
- Basement plus 2 or 3 level mansions with approximate 42,000 sq.ft. or 3,900 sq. mt. of luxury living space
- Wellness certified according to the 'WELL Building Standard™' by Delos™
- Anticipated 120ft. private mooring for each Mansion