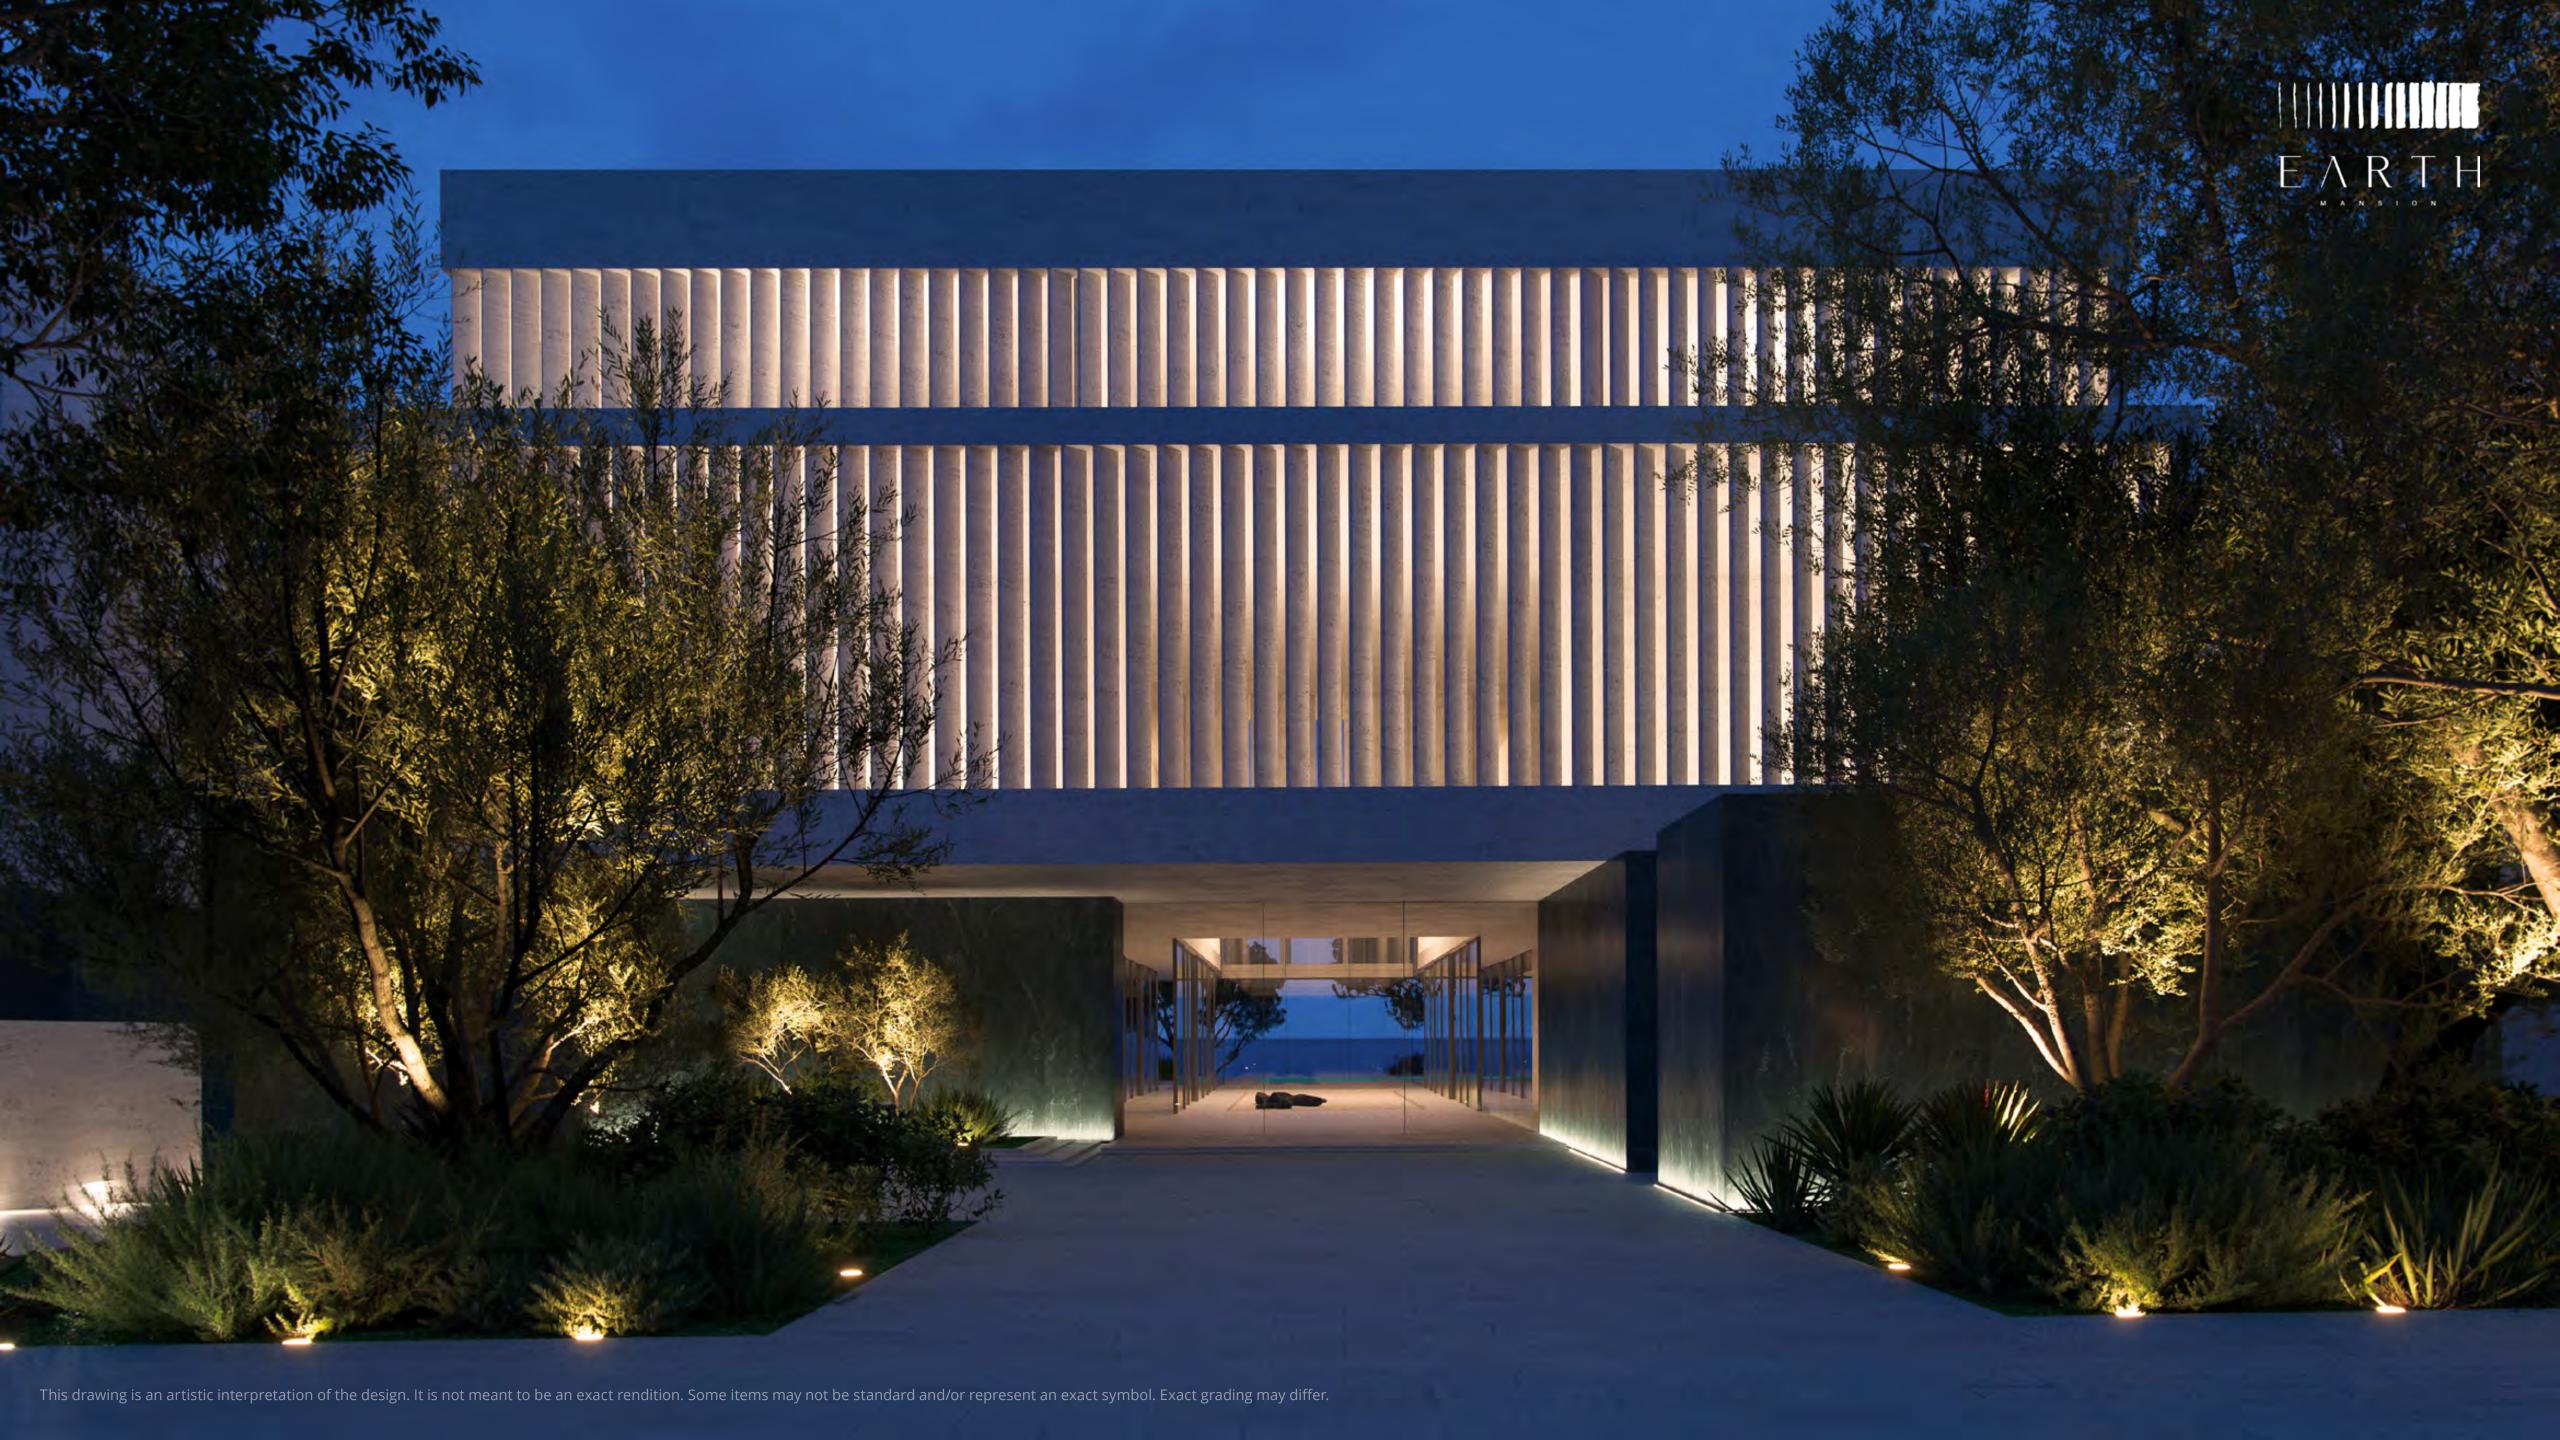

# A Reflection of the Elements.

The Creekside Mansions are based on the elements of nature and architecture giving you three distinct styles to choose from that optimize the overall wellbeing experience | Earth. Water. Sky. The underlying substances from which everything is derived.

To understand the unique nature of the elements in relation to the sanctuary, very detailed site-specific studies such as the views, privacy and solar orientation inspired the design of the mansions. The Pure minimalist architecture set out to compose a space that is in constant dialogue with its surroundings. The interior becomes an extension of the exterior, as the elements become a dynamic part of the living spaces. Keturah Resort has created a new visual and architectural language for The Ritz-Carlton Residences, while also allowing wellness architecture to become a new landmark in Dubai.

# Bringing the outside ... in The Mansions exterior design and interiors echo cues of the elements, creating distinct experiences for the residents. The spaces create a seamless journey through the use of shaded areas and terraces enhanced by structures that encourage outdoor living. Glass framed courtyards, and adjustable architectural screens elevate the individual's interaction with the interiors and gardens. The mansions bring scale and grandeur with their unique interpretation of the elements, making this place triumphant. 2717 The Inspiration. This drawing is an artistic interpretation of the design. It is not meant to be an exact rendition. Some items may not be standard and/or represent an exact symbol. Exact grading may differ.