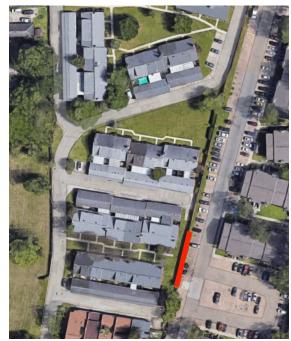

#### **CURRENT / UPCOMING HOA PROJECTS**

Listed below are some current and upcoming projects the HOA Board is working on (see images below):

- Completion of replacement of a section of 8' fence by Rows A & B that was at end of life.
- We will soon execute on tree trimming throughout the complex pursuant to the following criteria:
  - o Limbs extending onto roofs
  - Limbs extending into roadways
  - Limbs impeding security lighting