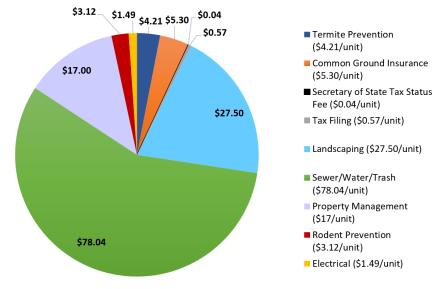

\*\*See the next page for the monthly breakdown of all HOA costs in pie chart format as well as the details regarding Board projects.

- A breakdown of what each dollar of your monthly assessments (dues) goes towards at Holly Ridge, in the form of an annotated pie chart
- The current bank balance of our operations account and reserve account
- Upcoming/recent projects that will be/have been performed with money you have put into the Association accounts via your monthly assessment payments (dues)

#### MONTHLY HOA COST BREAKDOWN PER UNIT

We want to provide residents with a visual of where HOA funds go after residents pay their dues.

Please see the pie chart to the right for a breakdown of all monthly HOA costs for each unit.

## Total HOA cost: \$6,575.80/month

**Total cost per unit:**\$137.22/month (goes toward all recurring expenses not including projects)