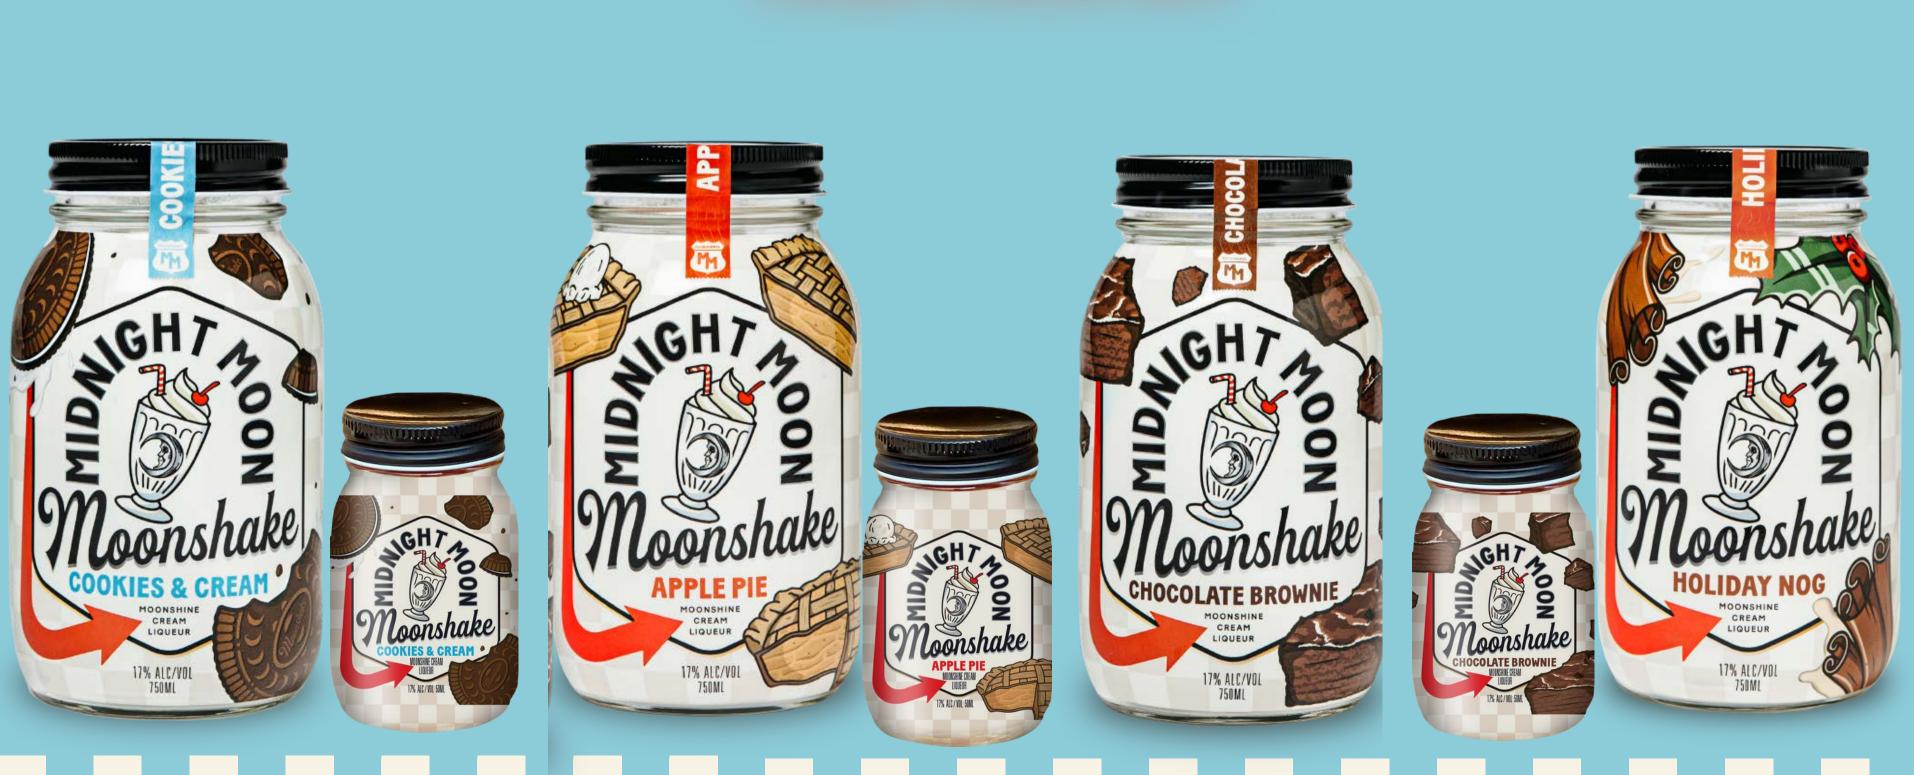

# DING! ORDER UP.

An all American diner classic. We took moonshine and blended it with a rich vanilla cream!

Moonshakes initial flavors include fun, popular, and classic American flavors; Apple Pie, Cookies & Cream, Chocolate Brownie, (These flavors are NOT offered by other moonshine cream liqueurs) and includes a seasonal, Holiday Nog.

- Classic Mason Jar
- Fun Irreverent Design
- Strong Flavor call out
- Dinner Classic vibe
- Moonshakes can live in both moonshine and cream section

Menshakes, Flavors/Sires,

- Flavors
  - Cookies & Cream
  - Apple Pie
  - Chocoloate Brownie
  - Seasonal Holiday Nog
- Two Classic Sizes
- 750ml- SRP \$19.99- \$21.99
- 50ml SRP \$2.99
- Please enjoy within 12 months of opening