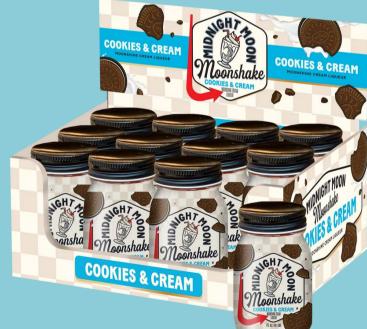

# Point of Sale: Cookies and Cream

**50ml Counter unit** 

# The Shake MIDNIGHT MOON MOONSHAKES" **Cookies & Cream** Ding! Order Up!