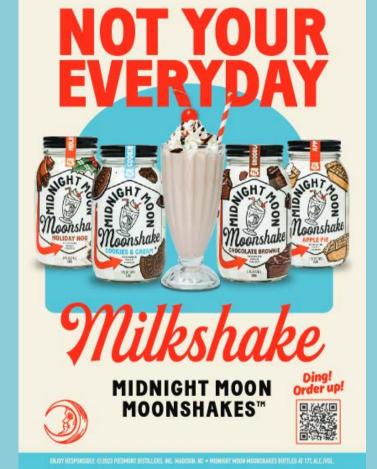

# DING! ORDER UP.

An all American diner classic. We took moonshine and blended it with a rich vanilla cream!

Moonshakes initial flavors include fun, popular, and classic American flavors; Apple Pie, Cookies & Cream, Chocolate Brownie, (These flavors are NOT offered by other moonshine cream liqueurs) and includes a seasonal, Holiday Nog.

# Midnight Moon Moonshakes tap into the moonshine consumer's growing desire for nostalgia and indulgence. There's nothing more nostalgic than the classic American diner or more indulgent than milkshakes.

## **4 Color shippers**

# **4 Color shippers**