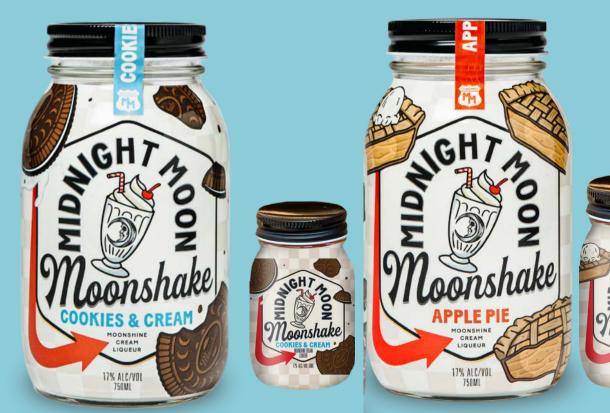

# DING! ORDER UP.

An all American diner classic. We took moonshine and blended it with a rich vanilla cream!

Moonshakes initial flavors include fun, popular, and classic American flavors; Apple Pie, Cookies & Cream, Chocolate Brownie, (These flavors are NOT offered by other moonshine cream liqueurs) and includes a seasonal, Holiday Nog.

- Classic Mason Jar
- Fun Irreverent Design
- Strong Flavor call out
- Dinner Classic vibe
- Moonshakes can live in both moonshine and cream section

Menshakes, Flavors/Sires,

- Flavors
  - Cookies & Cream
  - Apple Pie
  - Chocoloate Brownie
  - Seasonal Holiday Nog
- Two Classic Sizes
- 750ml- SRP \$19.99- \$21.99
- 50ml SRP \$2.99
- Please enjoy within 12 months of opening