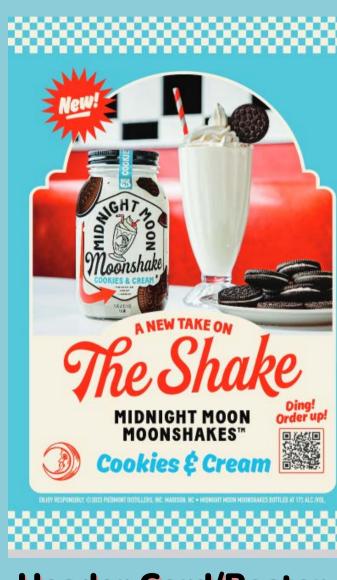

st 52wks





- Classic Mason Jar
- Fun Irreverent Design
- Strong Flavor call out
- Dinner Classic vibe
- Moonshakes can live in both moonshine and cream section















Menshakes, Flavors/Sires,

- Flavors
  - Cookies & Cream
  - Apple Pie
  - Chocoloate Brownie
  - Seasonal Holiday Nog
- Two Classic Sizes
- 750ml- SRP \$19.99- \$21.99
- 50ml SRP \$2.99
- Please enjoy within 12 months of opening









Moonshine consumers like to enjoy creams as part of multiple occasions including over ice, mixed in coffee, chilled & sipped from the jar, or blended in the perfect adult-milkshake.

# Point of Sale Apple Pie .







# ••••••

**Apple Pie** 

## **Header Card/Poster**





# **Shelf Talker**





## **4 Color shippers**

## **Shelf Talker**

# Point of Sale: Cookies and Cream











**50ml Counter unit** 



# The Shake MIDNIGHT MOON MOONSHAKES" **Cookies & Cream** Ding! Order Up!

## **Shelf Talker**



# **4 Color shippers**

# Point of Sale: Checolate Brownie Fulne









## **Header Card/Poster**







**50ml Counter unit** 



## **Shelf Talker**



**4 Color shippers** 







**Header Card/Poster** 







# **Shelf Talker**



## **4 Color shippers**







# **3 case bins**

# **Header Card/Poster**

## **5** case rack



# DIGLORDER UP