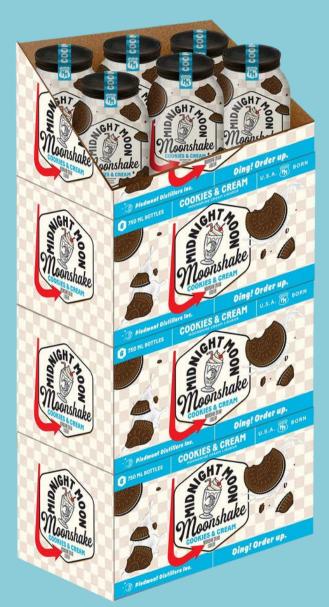

# Point of Sale: Cookies and Cream

**50ml Counter unit** 

# **4 Color shippers**