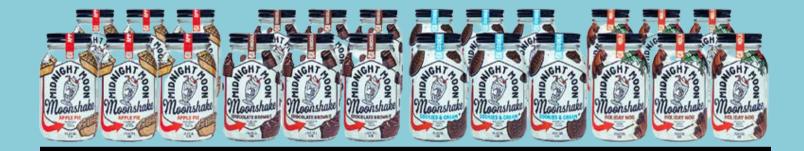

# DING! ORDER UP.

An all American diner classic. We took moonshine and blended it with a rich vanilla cream!

Moonshakes initial flavors include fun, popular, and classic American flavors; Apple Pie, Cookies & Cream, Chocolate Brownie, (These flavors are NOT offered by other moonshine cream liqueurs) and includes a seasonal, Holiday Nog.

- Classic Mason Jar
- Fun Irreverent Design
- Strong Flavor call out
- Dinner Classic vibe
- Moonshakes can live in both moonshine and cream section

Menshakes, Flavors/Sires,

- Flavors
  - Cookies & Cream
  - Apple Pie
  - Chocoloate Brownie
  - Seasonal Holiday Nog
- Two Classic Sizes
- 750ml- SRP \$19.99- \$21.99
- 50ml SRP \$2.99
- Please enjoy within 12 months of opening