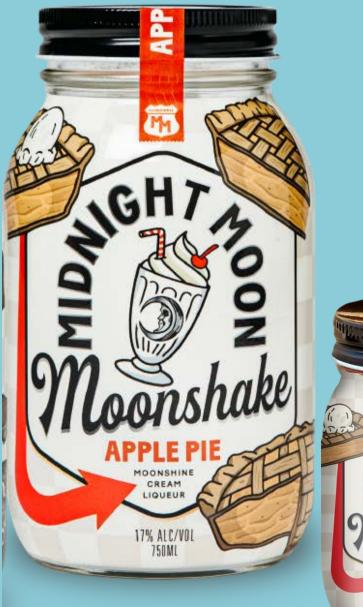

- 50ml size reflect 49% of total moonshine cream volume
- 50mls have shown +260% growth during the last 12months
- Over 2 million units of moonshine creams sold in the last 52wks





- Classic Mason Jar
- Fun Irreverent Design
- Strong Flavor call out
- Dinner Classic vibe
- Moonshakes can live in both moonshine and cream section















Menshakes, Flavors/Sires,

- Flavors
  - Cookies & Cream
  - Apple Pie
  - Chocoloate Brownie
  - Seasonal Holiday Nog
- Two Classic Sizes
- 750ml- SRP \$19.99- \$21.99
- 50ml SRP \$2.99
- Please enjoy within 12 months of opening









Moonshine consumers like to enjoy creams as part of multiple occasions including over ice, mixed in coffee, chilled & sipped from the jar, or blended in the perfect adult-milkshake.

# Point of Sale Apple Pie .







# ••••••

**Apple Pie** 

## **Header Card/Poster**





# **Shelf Talker**





## **4 Color shippers**

## **Shelf Talker**

# Point of Sale: Cookies and Cream











**50ml Counter unit** 



# The Shake MIDNIGHT MOON MOONSHAKES" **Cookies & Cream** Ding! Order Up!

## **Shelf Talker**



# **4 Color shippers**

# Point of Sale: Checolate Brownie Fulne









## **Header Card/Poster**







**50ml Counter unit** 



## **Shelf Talker**



**4 Color shippers** 







**Header Card/Poster** 







# **Shelf Talker**



## **4 Color shippers**







# **3 case bins**

# **Header Card/Poster**

## **5** case rack



# DIGLORDER UP