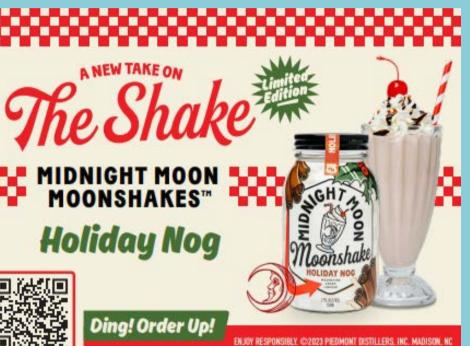

# DING! ORDER UP.

An all American diner classic. We took moonshine and blended it with a rich vanilla cream!

Moonshakes initial flavors include fun, popular, and classic American flavors; Apple Pie, Cookies & Cream, Chocolate Brownie, (These flavors are NOT offered by other moonshine cream liqueurs) and includes a seasonal, Holiday Nog.

# Midnight Moon Moonshakes tap into the moonshine consumer's growing desire for nostalgia and indulgence. There's nothing more nostalgic than the classic American diner or more indulgent than milkshakes.

Moonshine consumers like to enjoy creams as part of multiple occasions including over ice, mixed in coffee, chilled & sipped from the jar, or blended in the perfect adult-milkshake.