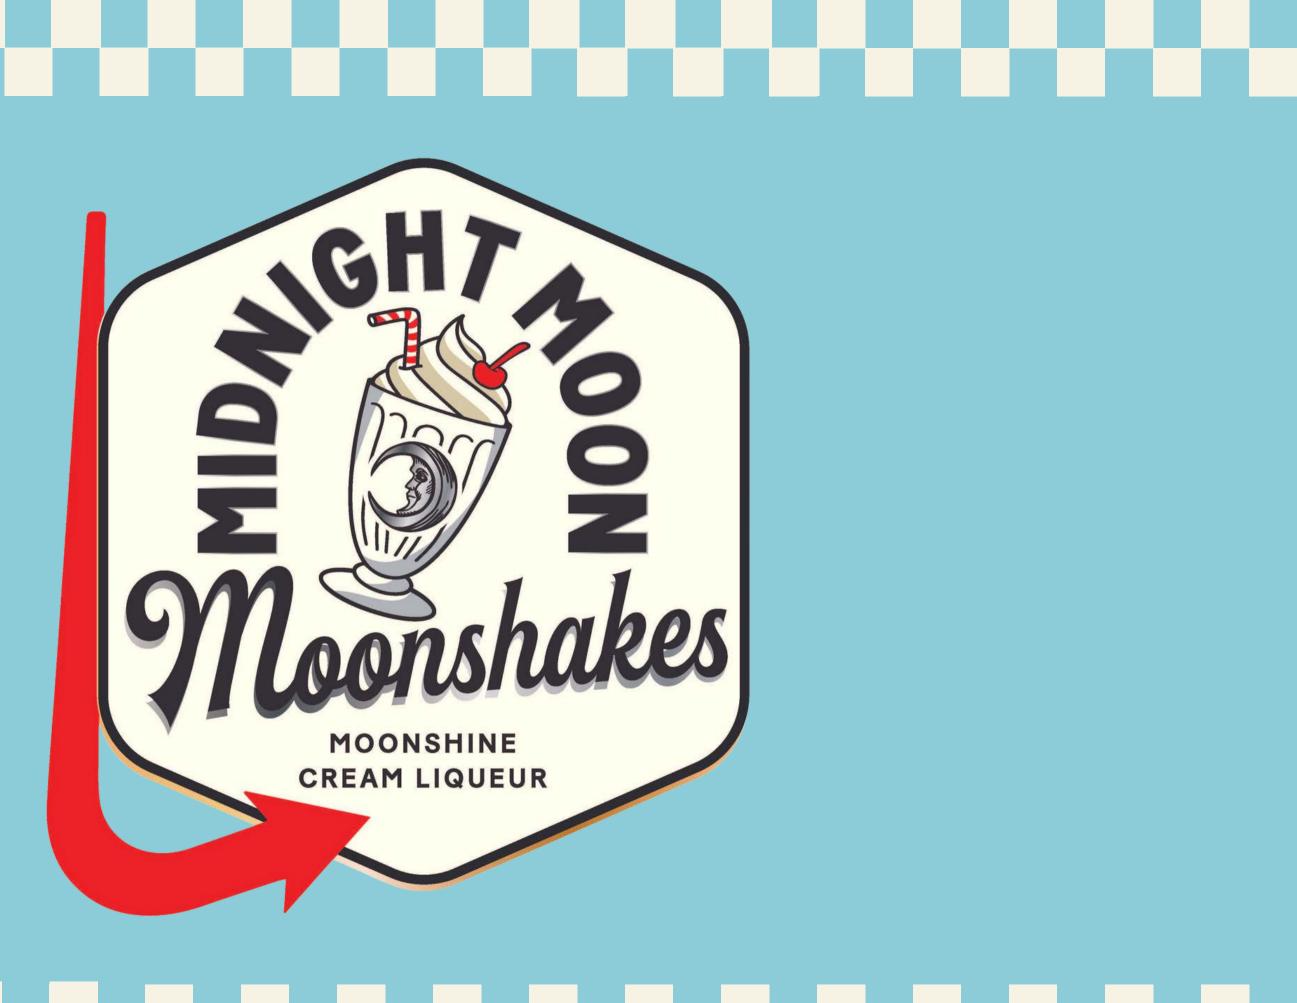

# DING! ORDER UP.

An all American diner classic. We took moonshine and blended it with a rich vanilla cream!

Moonshakes initial flavors include fun, popular, and classic American flavors; Apple Pie, Cookies & Cream, Chocolate Brownie, (These flavors are NOT offered by other moonshine cream liqueurs) and includes a seasonal, Holiday Nog.

# Midnight Moon Moonshakes tap into the moonshine consumer's growing desire for nostalgia and indulgence. There's nothing more nostalgic than the classic American diner or more indulgent than milkshakes.