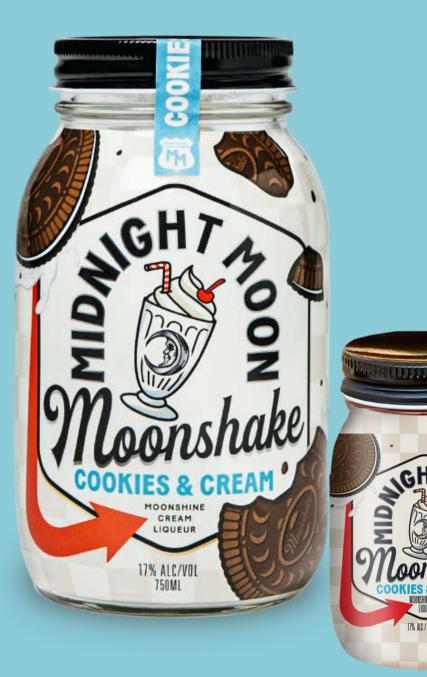

last 52wks





- Classic Mason Jar
- Fun Irreverent Design
- Strong Flavor call out
- Dinner Classic vibe
- Moonshakes can live in both moonshine and cream section















Menshakes, Flavors/Sires,

- Flavors
  - Cookies & Cream
  - Apple Pie
  - Chocoloate Brownie
  - Seasonal Holiday Nog
- Two Classic Sizes
- 750ml- SRP \$19.99- \$21.99
- 50ml SRP \$2.99
- Please enjoy within 12 months of opening









Moonshine consumers like to enjoy creams as part of multiple occasions including over ice, mixed in coffee, chilled & sipped from the jar, or blended in the perfect adult-milkshake.

# Point of Sale Apple Pie .







# ••••••

**Apple Pie** 

## **Header Card/Poster**





# **Shelf Talker**





## **4 Color shippers**

## **Shelf Talker**

# Point of Sale: Cookies and Cream











**50ml Counter unit** 



# The Shake MIDNIGHT MOON MOONSHAKES" **Cookies & Cream** Ding! Order Up!

## **Shelf Talker**



# **4 Color shippers**

# Point of Sale: Checolate Brownie Fulne









## **Header Card/Poster**







**50ml Counter unit** 



## **Shelf Talker**



**4 Color shippers** 







**Header Card/Poster** 







# **Shelf Talker**



## **4 Color shippers**







# **3 case bins**

# **Header Card/Poster**

## **5** case rack



# DIGLORDER UP