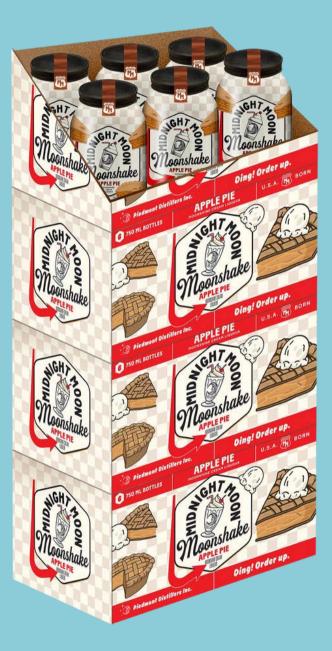

wth during the last 12months
- Over 2 million units of moonshine creams sold in the last 52wks





- Classic Mason Jar
- Fun Irreverent Design
- Strong Flavor call out
- Dinner Classic vibe
- Moonshakes can live in both moonshine and cream section















Menshakes, Flavors/Sires,

- Flavors
  - Cookies & Cream
  - Apple Pie
  - Chocoloate Brownie
  - Seasonal Holiday Nog
- Two Classic Sizes
- 750ml- SRP \$19.99- \$21.99
- 50ml SRP \$2.99
- Please enjoy within 12 months of opening









Moonshine consumers like to enjoy creams as part of multiple occasions including over ice, mixed in coffee, chilled & sipped from the jar, or blended in the perfect adult-milkshake.

# Point of Sale Apple Pie .







# ••••••

**Apple Pie** 

## **Header Card/Poster**





# **Shelf Talker**





## **4 Color shippers**

## **Shelf Talker**

# Point of Sale: Cookies and Cream











**50ml Counter unit** 



# The Shake MIDNIGHT MOON MOONSHAKES" **Cookies & Cream** Ding! Order Up!

## **Shelf Talker**



# **4 Color shippers**

# Point of Sale: Checolate Brownie Fulne









## **Header Card/Poster**







**50ml Counter unit** 



## **Shelf Talker**



**4 Color shippers** 







**Header Card/Poster** 







# **Shelf Talker**



## **4 Color shippers**







# **3 case bins**

# **Header Card/Poster**

## **5** case rack



# DIGLORDER UP