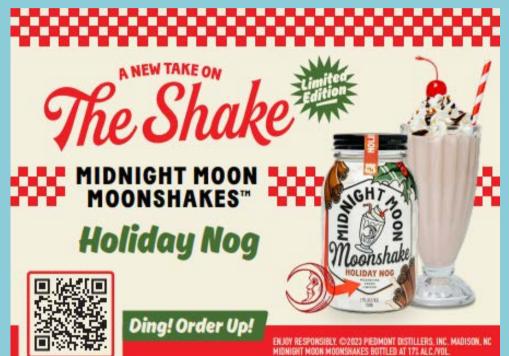

# DING! ORDER UP.

An all American diner classic. We took moonshine and blended it with a rich vanilla cream!

Moonshakes initial flavors include fun, popular, and classic American flavors; Apple Pie, Cookies & Cream, Chocolate Brownie, (These flavors are NOT offered by other moonshine cream liqueurs) and includes a seasonal, Holiday Nog.

# Midnight Moon Moonshakes tap into the moonshine consumer's growing desire for nostalgia and indulgence. There's nothing more nostalgic than the classic American diner or more indulgent than milkshakes.

Moonshine consumers like to enjoy creams as part of multiple occasions including over ice, mixed in coffee, chilled & sipped from the jar, or blended in the perfect adult-milkshake.