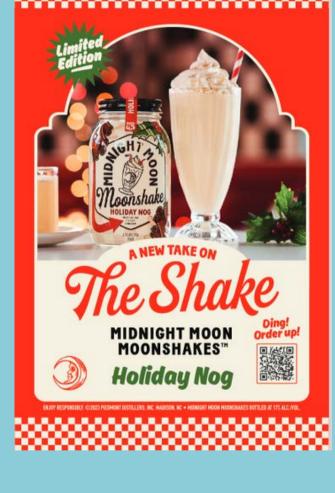

# DING! ORDER UP.

An all American diner classic. We took moonshine and blended it with a rich vanilla cream!

Moonshakes initial flavors include fun, popular, and classic American flavors; Apple Pie, Cookies & Cream, Chocolate Brownie, (These flavors are NOT offered by other moonshine cream liqueurs) and includes a seasonal, Holiday Nog.

- Classic Mason Jar
- Fun Irreverent Design
- Strong Flavor call out
- Dinner Classic vibe
- Moonshakes can live in both moonshine and cream section

Menshakes, Flavors/Sires,

- Flavors
  - Cookies & Cream
  - Apple Pie
  - Chocoloate Brownie
  - Seasonal Holiday Nog
- Two Classic Sizes
- 750ml- SRP \$19.99- \$21.99
- 50ml SRP \$2.99
- Please enjoy within 12 months of opening