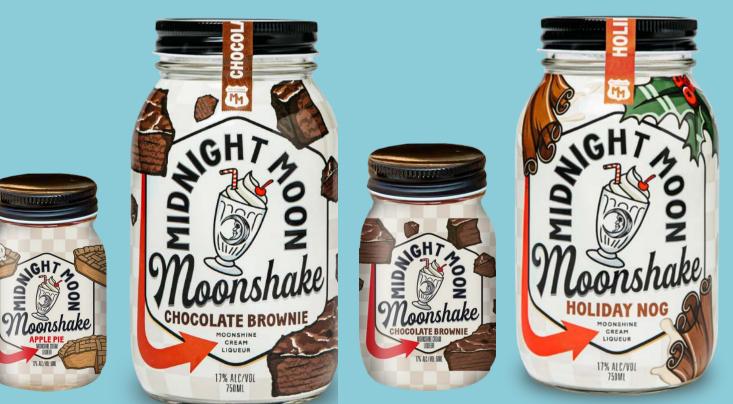

# DING! ORDER UP.

An all American diner classic. We took moonshine and blended it with a rich vanilla cream!

Moonshakes initial flavors include fun, popular, and classic American flavors; Apple Pie, Cookies & Cream, Chocolate Brownie, (These flavors are NOT offered by other moonshine cream liqueurs) and includes a seasonal, Holiday Nog.

- Classic Mason Jar
- Fun Irreverent Design
- Strong Flavor call out
- Dinner Classic vibe
- Moonshakes can live in both moonshine and cream section

Menshakes, Flavors/Sires,

- Flavors
  - Cookies & Cream
  - Apple Pie
  - Chocoloate Brownie
  - Seasonal Holiday Nog
- Two Classic Sizes
- 750ml- SRP \$19.99- \$21.99
- 50ml SRP \$2.99
- Please enjoy within 12 months of opening