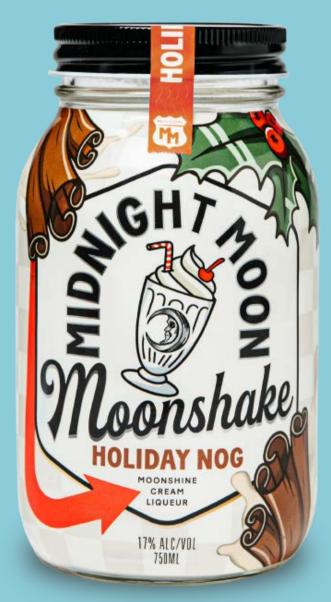

# DING! ORDER UP.

An all American diner classic. We took moonshine and blended it with a rich vanilla cream!

Moonshakes initial flavors include fun, popular, and classic American flavors; Apple Pie, Cookies & Cream, Chocolate Brownie, (These flavors are NOT offered by other moonshine cream liqueurs) and includes a seasonal, Holiday Nog.

- Classic Mason Jar
- Fun Irreverent Design
- Strong Flavor call out
- Dinner Classic vibe
- Moonshakes can live in both moonshine and cream section

Menshakes, Flavors/Sires,

- Flavors
  - Cookies & Cream
  - Apple Pie
  - Chocoloate Brownie
  - Seasonal Holiday Nog
- Two Classic Sizes
- 750ml- SRP \$19.99- \$21.99
- 50ml SRP \$2.99
- Please enjoy within 12 months of opening