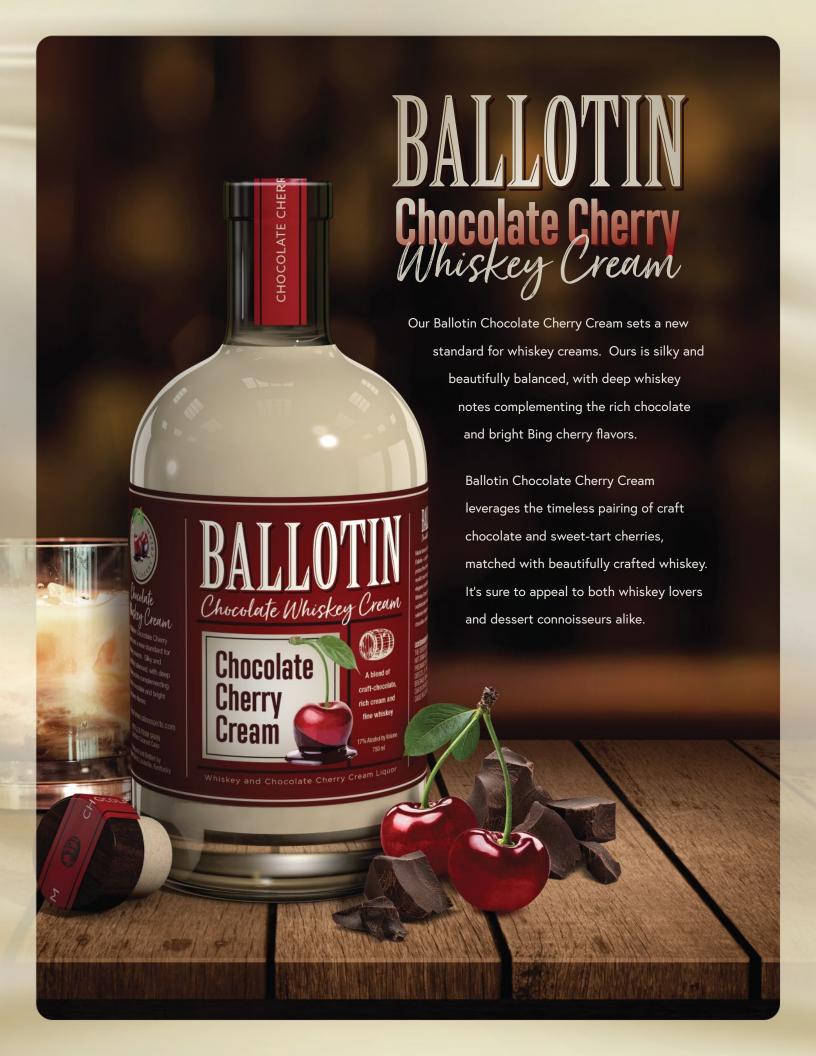

# BALLOTIN Chocolate Cherry Whiskey Cream

# **GRASSHOPPER CREAM**

1 ½ oz Ballotin Chocolate Cherry Cream

1 ½ oz Ballotin Chocolate Mint Whiskey

½ oz whole milk

Shake with ice & strain

Ballotin Chocolate Cherry Whiskey Cream takes its inspiration from the luxurious French confection called Griottes, which began appearing in the early 1700's. Juicy Mediterranean sour cherries were immersed in dark, Swiss chocolate, and finished with a fine liqueur center.

Ballotin's version of this rich and layered taste sensation is sure to please the chocolate, cherry, and whiskey lover alike.

Ballotin Chocolate Cherry Whiskey Cream is delicious served chilled or over ice. You can also try our Whiskey Cream in these tasty cocktail creations. Enjoy!

Tasting Notes: Lush cherry fruit and rich chocolate cream give way to spicy whiskey and barrel notes near the finish. Silky and delicious.

Ballotin Chocolate Cherry Whiskey Cream

750ML 17% / 34 Proof

UPC: 854443006187 SCC: 10854443006238