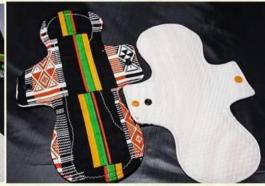

# Supreme-S

### All Natural Hand Sewn Pads

Treat Your Self Better Today

Supreme Quality That Can Handle The Life Of A Supreme Sister

Pad sizes range from 8in panty liners to 11.5in extra Large

Pad washable bags come in 3 sizes Small 5" by 3.5" pouch Medium 7" by 5" pouch Large 10" by 13" drawstring bag

\*Optional black organic cotton pads

www.realsupremes.com