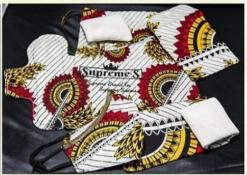

# Supreme-S

### All Natural Hand Sewn Pads

Treat Your Self Better Today

Supreme Quality That Can Handle The Life Of A Supreme Sister

Pad sizes range from 8in panty liners to 11.5in extra Large

Pad washable bags come in 3 sizes Small 5" by 3.5" pouch Medium 7" by 5" pouch Large 10" by 13" drawstring bag

\*Optional black organic cotton pads

www.realsupremes.com