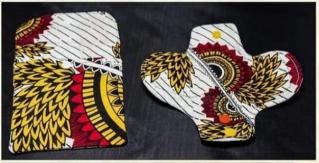

# Supreme-S

### All Natural Hand Sewn Pads

Treat Your Self Better Today

Supreme Quality That Can Handle The Life Of A Supreme Sister

Pad sizes range from 8in panty liners to 11.5in extra Large

Pad washable bags come in 3 sizes Small 5" by 3.5" pouch Medium 7" by 5" pouch Large 10" by 13" drawstring bag

\*Optional black organic cotton pads

www.realsupremes.com