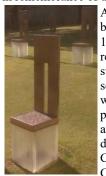

#### Sunday, March 20 Oklahoma City, OK

This morning, our motor coach will be heading north to Oklahoma City to visit the National Memorial and Museum in remembrance of the victims, survivors and rescuers of the

Alfred P. Murrah Federal Building bombing which occurred on April 19, 1995. Each of 168 lives lost is represented by a chair made of bronze, stone and glass. The museum's galleries serve as a timeline of that event, beginning with that morning. The audiotape provides sounds of the explosion, panic and confusion of the day's events. As we depart, we will have a photo stop of the Capitol before visiting the National Cowboy & Western Heritage Museum to