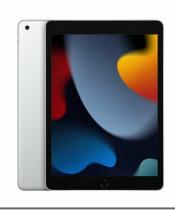

iPhone 13
Brand New: \$449
(MRC: \$15 plus / MoQ 10)

LG G PAD 5 (10.1)
New / Open Box: \$119
(MRC: \$10 plus / MoQ 5)

SAMSUNG A7 Lite
Grade A CPO: \$99
(MRC: \$10 plus / MoQ 10)

iPad 9th Gen Like New: \$379 (MRC: \$15 plus / MoQ 5)