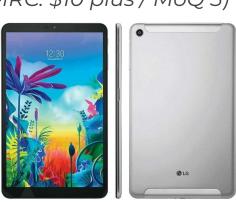

iPhone 13
Brand New: \$449
(MRC: \$15 plus / MoQ 10)

LG G PAD 5 (10.1)
New / Open Box: \$119
(MRC: \$10 plus / MoQ 5)

SAMSUNG A7 Lite
Grade A CPO: \$99
(MRC: \$10 plus / MoQ 10)

iPad 9th Gen Like New: \$379 (MRC: \$15 plus / MoQ 5)