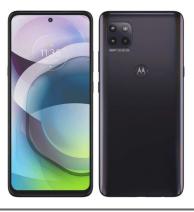

iPhone SE 3rd Gen 5G Grade A CPO: \$249 (MRC: \$15 plus / MoQ 5)

Moto One Ace 5G
Brand New: \$129
(MRC: \$15 plus / MoQ 10)

CAT S22 (Flip)
Brand New: \$59
(MRC: \$15 plus / MoQ 10)

**iPhone 12 Brand New: \$299**(MRC: \$15 plus / MoQ 10)