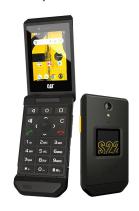

iPhone SE 3rd Gen 5G Grade A CPO: \$249 (MRC: \$15 plus / MoQ 5)

Moto One Ace 5G
Brand New: \$129
(MRC: \$15 plus / MoQ 10)

CAT S22 (Flip)
Brand New: \$59
(MRC: \$15 plus / MoQ 10)

**iPhone 12 Brand New: \$299**(MRC: \$15 plus / MoQ 10)