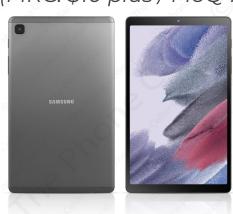

iPhone 13
Brand New: \$449
(MRC: \$15 plus / MoQ 10)

LG G PAD 5 (10.1)
New / Open Box: \$119
(MRC: \$10 plus / MoQ 5)

SAMSUNG A7 Lite
Grade A CPO: \$99
(MRC: \$10 plus / MoQ 10)

iPad 9th Gen Like New: \$379 (MRC: \$15 plus / MoQ 5)