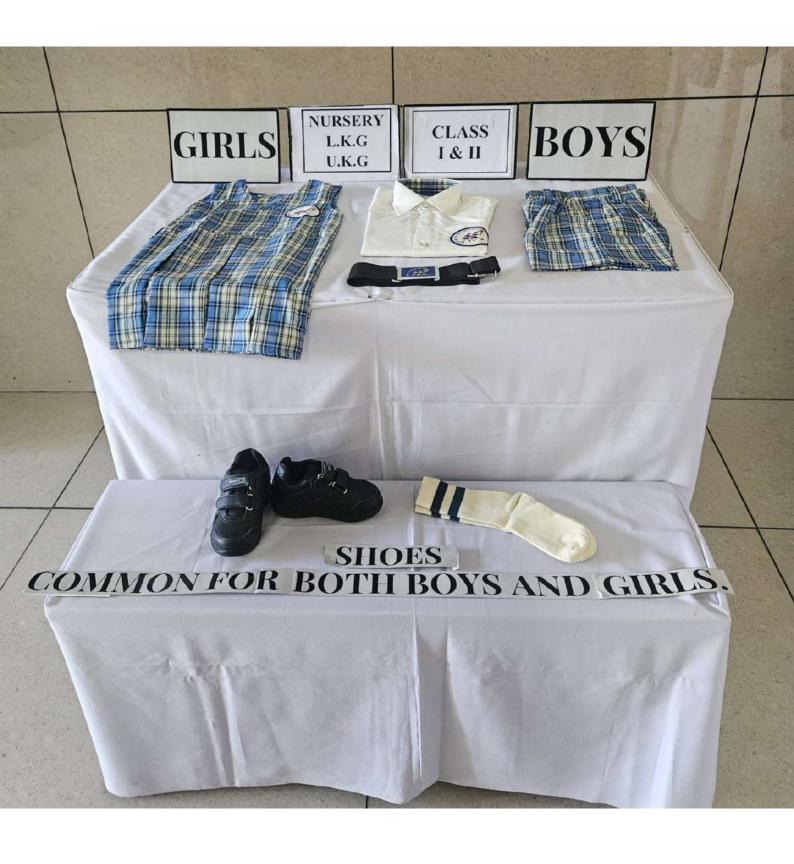

### NURSERY, LKG, UKG, CLASSES I & II

- 1. Shorts with loops Mafatlal: 67 X 33 PC Check Suiting: German Blue, Cream & Black
- Cream Shirt with check ban & school crest on the pocket Pointed Tie Collars (Stiff) Mafatlal Shirting : Terricot : 67 X 33 PC, Shade No. 2
- 3. Cream Socks with German Blue stripes
- 4. Patka : Maroon for Sikh Boys
- 5. School Belt
- 6. Black Shoes : School Pattern

#### NURSERY, LKG & UKG (Saturday only)

- 1. White Shorts
- 2. Coloured class T-Shirt with school crest
- 3. White socks with coloured stripes
- 4. Patka : White for Sikh Boys
- 5. School Belt
- 6. Sports shoes matching class T-shirt

### NURSERY, LKG, UKG, CLASSES I&II

- 1. Tunic: Box Pleated: V Neck Mafatlal: 67 X 33 PC Check Suiting: German Blue, Cream & Black
- Cream Shirt with check ban & school crest on the pocket Pointed Tie Collars (Stiff) Mafatlal Shirting : Terricot : 67 X 33 PC, Shade No. 2
- 3. Cream Socks with German Blue stripes
- 4. Ribbon : Maroon
- 5. School Belt
- 6. Black Shoes : School Pattern

### NURSERY, LKG & UKG (Saturday only)

- 1. White Shorts
- 2. Coloured class T-Shirt with school crest
- 3. White socks with coloured stripes
- 4. Ribbon : White
- 5. School Belt
- 6. Sports shoes matching class T-shirt