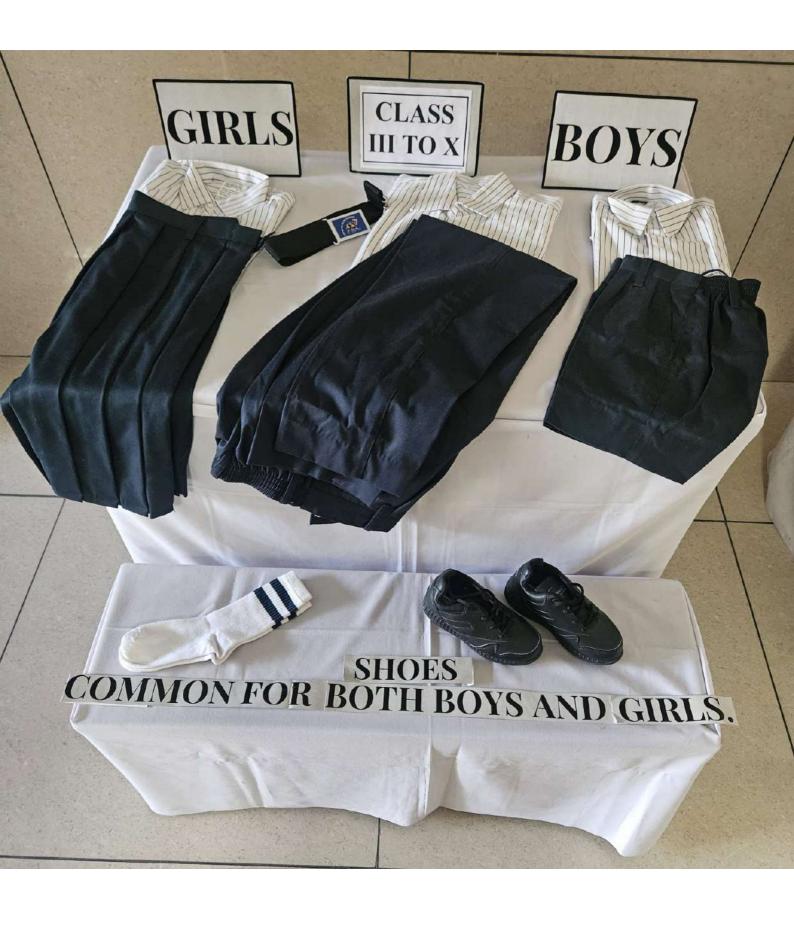

#### CLASSES III-X

- 1. Shorts with loops (III V) Trousers with loops (Classes VI - X) Mafatlal Suiting : Shade No. APC M240 Gaberdine - German Blue
- White Shirt with German Blue stripes & school crest on the pocket Mafatlal : APC Shade No. M313 - PC 67 X 33
- 3. White Socks with blue stripes
- 4. Patka : Maroon for Sikh Boys
- 5. School Belt
- 6. Black Shoes : School Pattern

#### CLASSES III-X

- 1. Skirt : Nice Pleated Mafatlal Suiting : Shade No. APC M240 Gaberdine - German Blue
- White Shirt with German Blue stripes & school crest on the pocket Mafatlal : APC Shade No. M313 - PC 67 X 33
- 3. White Socks with blue stripes
- 4. Ribbon : Maroon
- 5. School Belt
- 6. Black Shoes : School Pattern