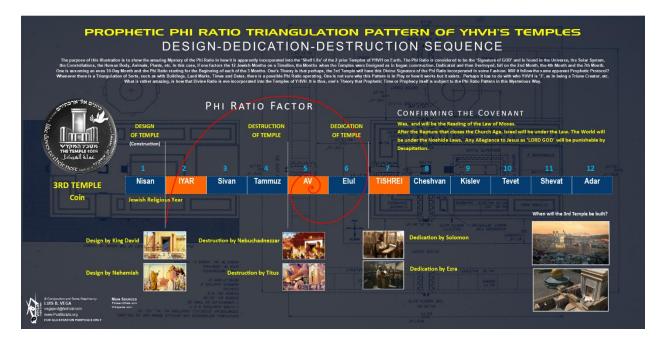

One will see how the Pattern is rather interesting and based on the Phi Ratio. You have the 2 prior Temples exactly match the 3 Time Markers of the 'Shelf Life' each Temple had, that is the 1st and 2nd Temples, etc. So, here is one's Theory. The Temples, that of King Solomon, the 1st Temple and that of Nehemiah, the 2nd Temple had these 3 Time Markers in common. Coincidence?

| 1- Started on the same Month:   | lyar    |
|---------------------------------|---------|
| 2- Dedicated in the same Month: | Tishrei |
| 3- Destroyed in the same Month: | Av      |

Now, if something happens in the World that affects the start of the 3rd Temple in the 2nd Month, Iyar or May of a given Year? That would be amazing. Will the Ashes of the Red Heifer be procured by then? One sees that such Events might just be too 'Fast' to occur as Prophecy takes Time. But there is an Acceleration Factor when it comes to End Times, that cannot be denied is also playing-out, some would say.

In the case of the Temples of YHVH, if one factors the 12 Jewish Months on a Timeline, the Months when the Temples were Designed as in when they began Construction, were Dedicated and then Destroyed, fall on the 2nd Month, the 4th Month and the 7th Month. The following Illustration is to show the amazing Mystery of the Phi Ratio.

Nisan Iyar Sivan Tammuz Av Elul Tishrei Cheshvan Kislev Tevet Shevat Adar

One is assuming an even 30-Day Month and the Phi Ratio starting for the End of the Month. Will the 3rd Temple follow the same apparent Prophetic Protocol? It is, in part, how one also has postulated where the True Location of the House of YHVH was and will be again on Earth. There are 5 Factors that one has determined has helped to locate the True Location of the House of YHVH on the Temple Mount of Jerusalem, Israel.

What is also rather amazing, is how that Divine Ratio is even incorporated into the Temple of YHVH that is based on the Human Form. Nonetheless, one is thus convinced that based on the 'Circumstantial Evidence' and the prior Temple Prophecy Pattern, one argues that the Confirming of the Covenant, is the Reading of Moses, i.e., the Law.

And that this Event will coincide with the Dedication of the Temple that is forthcoming, as it was in the 2 prior Dedications. It will be like how King Solomon and then Ezra read the Covenant of Moses and reimplemented it to Israel in their Presence and to its People. So, one's Theory or Hypothesis is, will the 3rd Temple follow these same Prophetic Protocols of when the 2 prior Temples of YHVH broke ground, were dedicated and then destroyed?

\_\_\_\_

DESIGN-DEDICATION-DESTRUCTION SEQUENCE YHVH's Temples https://drive.google.com/file/d/1zWLMT-BqJVxTVBzu3UoU-6PAJ0Tksyi9/view?usp=drive\_link

Chart