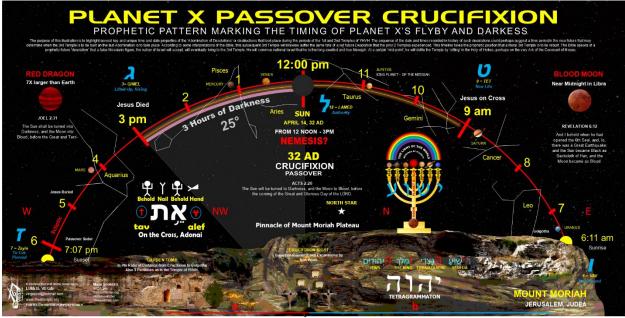

Now to describe the Astronomy of the Crucifixion? The vantage Point will be just outside the Damascus Gate in 32 AD. If one would be looking toward the North, and assuming the Crucifixion Site was at the Place of the Skull, Golgotha, then the following Observations are made. On April 14, 32 AD, the Sun rose at 6:11am. It is rather interesting how the Time was a Numerical Reverse of 9-11. And? One is also convinced it was the Day Jesus was Born on Earth in -3 BC, etc.

Then the Bible states that Jesus was placed on the Cross of Calvary, starting at 9am. This is the 3rd Hour of the Day in Jewish Reckoning of Time. Jesus died in the 9th Hour or 3pm. The Solar Eclipse started at High Noon, at the Zenith of the Sun when it reached Maximum Arch in the Sky. Then it set at 7pm, etc. Here is one's Theory about how 'Time always Tells the Truth'. If one ascribes the Numerical Value of the Hebrew Alefbet to the Hours, it is rather telling. (6, 9, 12, 3, 7) Vav, **Tet, Lamed, Gimel**, Zayin.

6am: Vav = Nail, becoming Bound

9am: **v** Tet = New Life

12pm: ケ Lamed = Authority

3pm: a Gimel = Lifted-Up, Rising

# 7pm: **r** Zayin = To Cut, Pierced

As one can surmise, the very Hours of the Day speak or 'Testify' of the Crucifixion that Day. It speaks of how Jesus at Sunrise was Bound as Nails then crucified Him to the Tree to become Cursed in Humanity's Stead. Yet, Mid-Morning spoke of the New Life Jesus would acquire because of His Sacrifice as the Passover Lamb. Then at High Noon as Darkness seemed to have extinguished the Light of the World, it is this King of the Jews that had and has Authority over Life and Death. Then at the end of the Darkness at Mid-Afternoon, it commemorates how Jesus was lifted High on the Cross. It foreshadowed His Rising 3 Days later at 3pm, on the Sabbath per one's Calculations.

Lastly, as the Sun Set that Day, the Hours of Time tells how Jesus was cut, and was Pierced by a Roman Lance. And if one subscribes to the account of the late Ron Wyatt, this testifies of how the Earthquake caused a Crevasse to open. It allowed for the Blood of Jesus to trickle down to where the Ark of the Covenant was hidden in a Cave by Jeremiah, 33 Feet down from the Spot of the Crucifixion, etc. So, here is an example of how the very Hours, numerically, testified of the Crucifixion of Jesus and what that meant for Humanity. This meant that Jesus was on the Cross for a total of 6 Hours.

# **Divine Quadrants**

But it was at Noon, right at the Zenith of the Sun's Trajectory over Jerusalem that the Sky turned Dark and the Constellations would have been seen. Over the Horizon of the Crucifixion Site, that was in-between the Skull Precipice and the Garden Tomb, was Drago falling, with the Foot of Hercules crushing its Head. This was the Time and Place of the literal fulfilment of Genesis 3:15. Based on Gill Broussard's Calculations, the Distance the 2nd Sun or Planet X was from Earth was precisely accounting for how it was 7X larger than Earth. And it would thus have provided the 3 Hours of Total Darkness due to the Eclipsing of the Sun against the Earth to give-off its Shadow, etc.

What is rather amazing is that the Astronomical Symmetry that occurred was also phenomenal. As the Sun set at 7:07pm, the Arch that the Sun traversed through, on that Imaginary Line of the Ecliptic, in the Sky. It accounted for how the 3 Hours of Darkness correlated to 25% of the Time and Sky that the Earth was in Total Darkness. As an aside, based on this Globe Model and Astronomical Occurrence, it disproves that the Earth is 'Flat'. The other Astronomical Observation is how the Planets were in Alignment to configure what one depicts as the 'Celestial Menorah' of sorts.

# JESUS IS THE MENORAH

- Uranus in Lion
  Saturn in Cancer
  Jupiter in Taurus
- 4. Sun Eclipsed by 2nd Sun (Planet X)
- Venus in Aries
  Mercury in Pisces
- 7. Mars in Aquarius

You had Uranus in Lion, Saturn in Cancer, Jupiter in Taurus, Venus in Aries, Mercury in Pisces and Mars in Aquarius. Coincidence? And the Sun at the 12pm Position, Eclipsed by the 2nd Sun as the Center Stem. Is this far-fetched to believe? Perhaps, but consider this Portion of the Sky also incorporates the 4 Cardinal Points of the Universe. How so?

At the 12pm Position was the Constellation of Taurus, at the Morning Position was Leo, and the Setting of the Sun was Aquarius. What was left was the 4th Quadrant, which was not visible as it was below the Horizon on the opposite side of Taurus. And that Sign is Scorpio. Realize that these 4 Signs are what correspond to the 4 Living Creatures that Guard the very Throne of YHVH in Heaven. They are also emblematic of the 4 Gospels, featuring the 4 Dimensions of Jesus and what His Mission was on Earth.

6am – Leo: the Lion King

12pm – Taurus: the Servant

7pm – Aquarius: the Man

12pm – Scorpio: the GOD

# **Return of the Death Star**

And it is how Jesus literally fulfilled this Divine Motif, that of the Ox, the Servant, the Lion, being the King of the Universe and the Jews in this Dimension on Earth, then that of Aquarius, the Man in His Humanity, and then Scorpio or the Eagle in how Jesus was and is GOD Almighty, etc. Realize also that the Blood Moon of that Day, occurred on the Opposite side of the Earth, but directly on the same Ley-Line of the Sun.