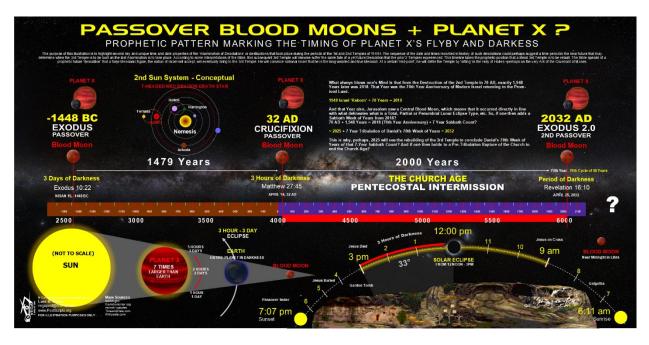

# PLANET-X BLOOD MOONS TRIANGULATION PATTERN OF 3 PASSOVERS

Exodus-Crucifixion-Tribulation

by Luis B. Vega vegapost@hotmail.com www.PostScripts.org

This will be an In-Depth Study about a 3 Passover Blood Moon Pattern. One surmises that the Passover of Exodus occurred in -1448 BC and that of the Crucifixion of Jesus occurred in 32 AD. If one triangulates these 2 Dates and their Blood Moons, one can strongly suggest then, the Year of Jesus' Return, perhaps. It so happens that the 3rd Passover Blood Moon occurs in 2032. This is one's working Theory, nonetheless.

However, the 3rd Blood Moon happens on 2nd Passover. The following will be the Evidence to support this 3 Passover Blood Moon Pattern Rationale. Based on the Blood Moon on the Passover of the Exodus in -1448 BC, there are 1479 Years from that Exodus Blood Moon to the Crucifixion Blood Moon of 32 AD. And then there is precisely 2000 Years from the Crucifixion Blood Moon to the 2nd Passover Blood Moon in 2032.

It appears to 'fit' the Biblical Equation when one factors the 1 Day = 1000 Years Template. This is to say that from 32 AD to 2032 AD will be those '2 Days' or 2000 Years. If one holds to a 7-Day Creation Pattern, then the 6th Day is about to conclude in this Generation. One is convinced that this Triangulation of the Passover Blood Moons occurring at the Exodus and the Crucifixion of Jesus, leads to the Return of Jesus, etc. This is what one is insinuating. Here are the 3 Blood Moons according to NASA's Data.

**1. Passover Blood Moon: Exodus?** March 14, -1448 BC <u>01341</u> -1447 Apr 16 08:05:43 33979 -42631 <u>18</u> T+ pp

**2. Passover Blood Moon: Crucifixion?** March 14, 32 AD <u>04902</u> 0032 Apr 14 11:56:36 10212 -24338 <u>61</u> T+ pp

**3. 2nd Passover Blood Moon: Year of Return?** March 25, 2032 AD 09723 2032 Apr 25 15:14:51 00079 00399 <u>122</u> T -a

In fact, the April 25 Blood Moon on 2nd Passover in 2032 is the 1st of the 4 Total Lunar Eclipses that will make-up the Tetrad of 2032-2033. It caused the 3 Days of Darkness during the Exodus and the 3 Hours of Darkness during the Crucifixion of Jesus. And? Is Darkness not what will also occur during the Tribulation Period? And how will it be upon the Kingdom of the AntiChrist? Now, how long and where and to what extent? That Period of Darkness within the 7-Year Tribulation will remain to be seen. So, to account for that Phenomena, one is to incorporate the Factor of the Flyby of Planet X.

# Enter the Red Dragon

One is convinced it was the Phenomena that had produced and will produce such an Astronomical Effect. And it will again during the Tribulation Period. Although the Flybys of Planet X are believed to have occurred in subsequent Times or Years, one will only consider it with respect to the 3 Blood Moon Passover Pattern. It is because they occur precisely on a Blood Moon and Passover. One realizes that incorporating the Factor of a Planet X Flyby into this Biblical Research is subject to Doubt and Skepticism, and rightly so. However, here one will present the Evidence, although circumstantial and one's Rationale using Deductive Reasoning to suggest precisely that.

Now the Subject and Research of Planet X has been very limited as it is relegated to the Mythos of Ancient Civilization of the Past. One is just more convinced that such People as the Sumerians, the Chinese, Egyptians and Meso-Americans had a Proper Appreciation of this Astronomical Phenomena. It is not known, to its full realization, of what constitutes this 2nd Sun System that goes by various Names, at least publicly, etc. There are varying degrees of Conjecture and Assumption that are recognized though.

For example, is the 2nd Sun that is called 'Nemesis' the actual Planet X? Or does the 2nd Sun System have Satellites or Planets of which 1 of them is what is called Planet X? And is it the 2nd Sun that is said to be 7X larger than Earth? Or is it the Star itself, the Sun that is 7X larger than Jupiter? The Answer will depend on whose Research one is reading. In one's Investigation on this Topic, one is convinced that the Planet X Phenomena is perhaps a Mini Solar System whose Star is a Dark Dwarf with Planets.

A Dark Dwarf is a Failed Sun whose Mass is immense and such, it is hard to detect with the Naked Eye unless using Infrared Telescopes, etc. One is convinced that this 2nd Sun System has 7 Satellites and some have even named them. One of them is Planet X or Nibiru. Now one will not divert to the Topic of Planet X as one has written a Book about it which will be in the End Notes for further Reading, if one so wishes. But for the Purposes of this Study, one will refer to Planet X as referring to the 2nd Sun itself.

And that Nibiru, is just 1 of its 7 Planets. This, by the way, is why the Ancient Civilizations described it as being Red, with Horns and having 7 Heads. It is caused by the Heat from the Solar Winds as it approaches the Sun. It is part or will be part of the Astronomical Array of what YHVH will use to likewise Judge the Inhabitants on Earth during the 7-Year Tribulation Period. Thus, what is described in Revelation 12, in terms of the Imagery of the Red Dragon having 7 Heads. It is also describing the Astronomical Flyby of Nemesis or the 2nd Sun that will occur, coming counter-clockwise into Virgo.

It will be when Jupiter will be precisely in the Constellation's 'Womb' area. And that next Iteration of the Revelation 12 Sign occurs in 2029, beginning in the Spring and culminating on September 11, 2029 of that Year. Coincidence? Perhaps. But based on one's Tribulation Period Timeline of a Fall 2025 to a Fall 2032 Time-Frame, the Year 2029 would coincide with it being the Middle of Daniel's 70th Week, etc. Furthermore, one will strongly suggest that each of the 3 Blood Moon Passovers were subject to the controversial aspect of having been an Astronomical Effect due to the Flyby of Planet X.

# Darkness

Consider that the Variable of the Darkness, in terms of its Duration was and is a Factor of the Distance there was between Planet X, the Sun and the Earth. It is because no Solar Eclipse can last but up to 7-8 Minutes at the most on Earth. And one is convinced that the Darkness was due to a Solar Eclipse and not just a 'Cloud Covering'. Also, no Solar Eclipse can occur the same Day as a Lunar Eclipse, In fact, one is of the Belief that at this place and Time, during the Crucifixion of Jesus, the Entire Planet went 'Dark'. This is to say that at Jesus, the Light of the World, the Logos, GOD the Son was 'Extinguished'. Here are Observations about the Darkness in the Bible, in all 3 cases.

Notice the Numerical Factor of '3'. So, for the 1st Time in Creation, the Author of Life and Light, died. The entire Globe was Dark, on both sides of its Hemispheres. Not only was it worldwide, but the Earthquake that accompanied the Crucifixion was as well. The Flyby of Planet X was such that its proximity had enough Perturbations that it shifted the Earth's Crust. It was so much so that one is also convinced the Earthquake(<sup>1</sup>) that occurred was recorded as far as Nicaea, the Greek Islands and beyond.

So, with each variation of the proximity of the Flyby, the Earth has suffered Cataclysmic Effects. One is convinced that this Planet X Flyby occurred during the Exodus, with the 3 Days of Darkness, then with the 3 Hours of Darkness at Jesus' Crucifixion and what will occur in terms of Darkness occurring during the Tribulation Period. It will be what will be used to execute the Seal Judgments upon the Earth and its Inhabitants. This will be for that '1 Hour', after the Rapture Event that ends the Church Age.

## PASSOVERS

**EXODUS PASSOVER THE YEAR OF CRUCIFIXION PASSOVER** April 14, -1448 BC to April 14, AD 32 = 1479 Years

EXODUS PASSOVER THE YEAR OF ISRAEL'S REBIRTH PASSOVER April 14, -1448 BC to April 23, AD 1948 = 3395 Years

# **Celestial Signs**

The accompanying Charts will depict the Timeline from the Passover Exodus Blood Moon. It will show the Triangulation one is presenting could suggest when Jesus is to return because of that 3rd Data Point or the 2nd Passover Blood Moon in 2032. It would appear that 2032 is a Year of Convergence. Perhaps it will be the Culminating Year, if one's Passover Blood Moon Theory will turn out to be Valid and True.