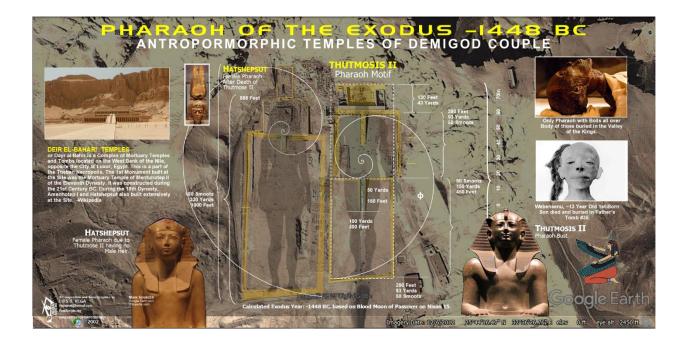

The Tabernacle and then the subsequent Temple of Solomon were a Model on Earth of what exists in Heaven. So, what are the other Temples on Earth that have this Divine Design of the Temple of Man? Well, for example, when the Topic of the Exodus comes up and one is asked, who was the Pharaoh when Moses led-out the Israelites from Egypt? If one's -1448 BC Passover Blood Moon Exodus Theory is correct, then the Pharaoh was Thutmosis II. There is an amazing Temple built to honor the Pharaoh Thutmosis II. There are 2 Temples in fact, next to each other at the Deir el-Bahari Site in Luxor, Egypt. These are a Prime Example of how they constitute the 'Cosmic Man' Dimensions.

From an Aerial View, they depict an Anthropomorphic Proportion of the Human Body. And? Well, they just follow the Ancient Sacred Knowledge that the Temple to the 'Gods' were built with that in mind, that they were 'Living Temples'. One's Theory is that the Sacred Space or Dwelling of the Creator, YHVH that is in Heaven is based on the Human Form and Proportion, etc. Thus, this Temple Template is what has been replicated, not only in Heaven but on Earth. One has argued that it has been replicated in Mars also, i.e., Cydonia, etc. This Hypothesis is based on the Gap Theory and how Mars had a thriving Civilization at some Point in Time that was ruined by some Cataclysmic Event. This was the World before Adam and for another study.

But such was the Blueprint given to Moses at Mount Sinai all about, the 'House' or Dwelling of the GOD, YHVH. That Tabernacle was just that, a Proportion of the Sacred Gematria that encapsulates the Divine Presence of the Creator, the GOD-Head. And the Tabernacle of Moses later became a Fixed Building, i.e., the Temple of Solomon. And one has shown that the Temple of YHVH follows this same Anthropometric Dimension and Proportions of Ancient Sacred 'Dwelling for the Gods', etc. So the Temples of Thutmosis II and Hatshepsut are depicting the Anthropomorphic Dimensions of Man's Body. In this case, Hatshepsut was the 2nd Female Pharaoh Egypt had. The Temples are the single most pronounced of any Pharaoh of Egypt has displayed in public.

### **Living Stones**

The Temples of Thutmosis II and Hatshepsut lead to the Valley of the Kings and Queens. In other Words, these 2 Temples were to have been, not hidden in secret but displayed in all their Majesty for the World to Marvel at, even now. One of the Persons that has influenced my Research into the Sacred Gematria of Ancient Temples and Astro-Archaeology has been, René Adolphe Schwaller de Lubicz.

# **TEMPLE OF HATSHEPSUT**

Thutmosis II Exodus Pharaoh? <u>https://drive.google.com/file/d/1pb\_8LuR49ewtg8TVL5hFZPrpzMt3b4Qy/view?usp=driv</u> <u>e\_link</u>