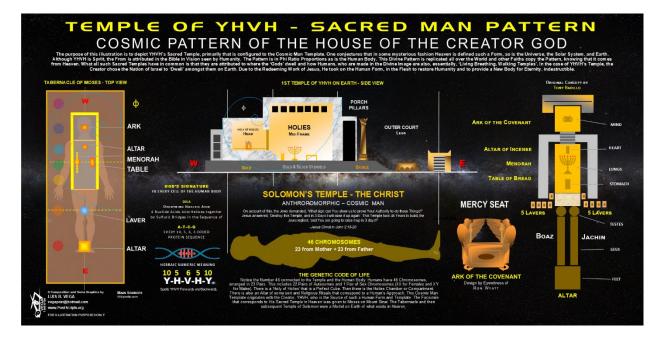

### **A Genetic Temple**

They commented on how, precisely, it took 46 Years to Build the Temple. In actuality, this was the Refurbishing Project of King Herod to appease the Jews. It was so much so that the Religious Body of the Sanhedrin called YHVH's House, 'Herod's Temple'. Anyway, so what is the deal with the Number 46 and its connection to the Temple and a Human Body that Jesus attributed it to? Well, it so happens that a Human Body has 46 Chromosomes. Coincidence?

So, just to point-out how the Number 46 is connected to the Temple and the Human Body. Humans have 46 Chromosomes, arranged in 23 Pairs. This includes 22 Pairs of Autosomes and 1 Pair of Sex Chromosomes (XX for Females and XY for Males). Here is an example of how in the Bible, when certain Numbers are mentioned or noted, they are extremely significant but often overlooked or under-appreciated.

On account of this, the Jews demanded, 'What sign can You show us to prove Your Authority to do these Things?' Jesus answered, 'Destroy this Temple, and in 3 Days I will raise it up again'. This Temple took 46 Years to build, the Jews replied, 'and You are going to raise it up in 3 days?'

### -Jesus Christ in John 2:18-20

One will provide a series of Charts that attempt to depict this Human Form/Body Temple of the Cosmic Christ, the House of YHVH, Body of Jesus, etc. There is a 'Holy of Holies' that is a Perfect Cube. Then there is the Holies Chamber or Compartment. There is also an Altar of some sort and Religious Rituals that correspond to a Human's Approach. Note also that the Temple of YHVH had 6 Main Items that defined it. And ultimately above the Mercy Seat of the Ark of the Covenant was the 7th Element. That is what was referred to by the Rabbinical Jews as the Shekinah Glory. So, note how the Tabernacle of Moses and then the Temple of Solomon had 3 Divisions that were Doors or Portals of Entry.

### 7 MAIN ELEMENTS THAT CONSTITUTED THE TEMPLE OF YHVH

Curtain 1: The Way

1 Altar of Sacrifice 2 Laver of Water

Curtain 2: The Truth

3 Table of Bread 4 Menorah 5 Altar of Incense

Curtain 3: The Life

6 Ark of the Covenant 7 Shekinah Glory

### The Way, the Truth and the Life

Each Division one led to a Deeper Level of Meaning and Commitment. Genetically Speaking, consider that the 3 Divisions of the Temple of YHVH are also how every Human Cell is constituted. And it was Jesus who stated, 'I AM the Way, the Truth and the Life. No one comes to the Father but by Me'. This is an Amazing Statement and how Exclusive the Gospel Message of Jesus is. That is why it is most often rejected and offensive to most Humans.

So, the Divine Presence of YHVH was an 'Orb' Type of Essence. Obviously, the Mercy Seat functioned as the Throne of YHVH on Earth, as it is in Heaven. These 7 Elements or Items can be attributed to how there are 7 Chakra Points in the Human Body. Why? If the Temple of Man is fashioned like the Human Body, it would stand to reason that such a Correspondence was and has to be the case. This Cosmic Man Template originates with the Creator, YHVH, who is the Source of such a Human Form and Template. As noted, the Facsimile that corresponds to YHVH's Sacred Temple in Heaven was given to Moses on Mount Sinai.

The Tabernacle and then the subsequent Temple of Solomon were a Model on Earth of what exists in Heaven. So, what are the other Temples on Earth that have this Divine Design of the Temple of Man? Well, for example, when the Topic of the Exodus comes up and one is asked, who was the Pharaoh when Moses led-out the Israelites from Egypt? If one's -1448 BC Passover Blood Moon Exodus Theory is correct, then the Pharaoh was Thutmosis II. There is an amazing Temple built to honor the Pharaoh Thutmosis II. There are 2 Temples in fact, next to each other at the Deir el-Bahari Site in Luxor, Egypt. These are a Prime Example of how they constitute the 'Cosmic Man' Dimensions.

But such was the Blueprint given to Moses at Mount Sinai all about, the 'House' or Dwelling of the GOD, YHVH. That Tabernacle was just that, a Proportion of the Sacred Gematria that encapsulates the Divine Presence of the Creator, the GOD-Head. And the Tabernacle of Moses later became a Fixed Building, i.e., the Temple of Solomon. And one has shown that the Temple of YHVH follows this same Anthropometric Dimension and Proportions of Ancient Sacred 'Dwelling for the Gods', etc. So the Temples of Thutmosis II and Hatshepsut are depicting the Anthropomorphic Dimensions of Man's Body. In this case, Hatshepsut was the 2nd Female Pharaoh Egypt had. The Temples are the single most pronounced of any Pharaoh of Egypt has displayed in public.