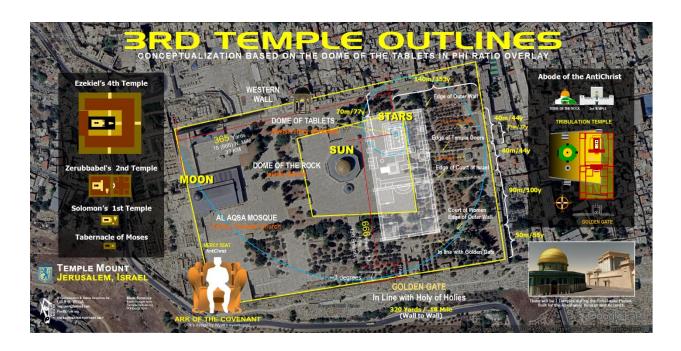

The Theory is not new, but one is in agreement that the Dome of the Spirits or Tablets is where the Holy of Holies is centered, and thus the Temples of YHVH. It is just North of the Dome of the Rock. The Research one has contributed is based on an Astronomical Angle that appears to correspond to the site. Here below will be several Charts that will illustrate this location and how the coming 3rd Temple will not need to have the Islamic Shrine be demolished, at least for now. The clue is given in Revelation 11:1-3

Then I was given a Measuring Rod like a Staff and was told, 'Go and measure the

- 1) Temple of GOD and
- 2) the Altar

and Count the number of Worshipers there.

BUT EXCLUDE THE COURTYARD OUTSIDE THE TEMPLE. DO NOT MEASURE IT, BECAUSE IT HAS BEEN GIVEN OVER TO THE NATIONS,

and they will trample the Holy City for 42 Months. And I will empower my 2 Witnesses, and they will prophesy for 1,260 Days, clothed in Sackcloth'.

Based on this scenario, YHVH is essentially defining what the Temple's Dimensions and Coordinates will be during the Tribulation Period. One's Theory is that the Abraham Family House Pattern, that being a Church for the Christians, a Mosque of the Muslims, and a Synagogue for the Jews will be replicated on top of the Temple Mount, etc.

#### TEMPLE MOUNT OUTLINE

https://drive.google.com/file/d/1JJd7fehp\_IXJb\_F\_w3kNENL-0r3SAO\_m/view?usp=drive\_link

I have also written 2 Books on the topic of the 3rd Temple that one is making Free to download in PDF Version, as one pleases. Books