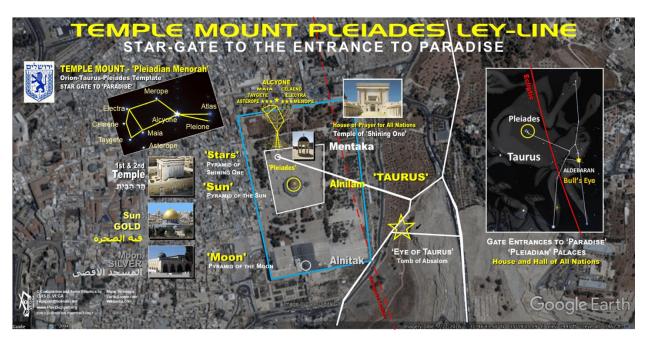

# **Houses of Prayer for all the Nations**

This will occur after the Rapture and how the False Jewish Messiah will use this Pattern to unite the world around, etc. What can possibly go wrong? Now in terms of Astronomical Evidence? One has correlated the 3 Stars of Orion to the Temple Mount, as well as that of the Pleiades. They appear to match precisely to the Dome of the Spirits, i.e., the Holy of Holies and thus the true location of the coming 3rd Temple, in one's estimations.

#### TEMPLE MOUNT PLEIADES PATTERN

https://drive.google.com/file/d/1JKhq\_HrQHCNFhEUzLjNCKRRskjYY7Gi\_/view?usp=drive\_link