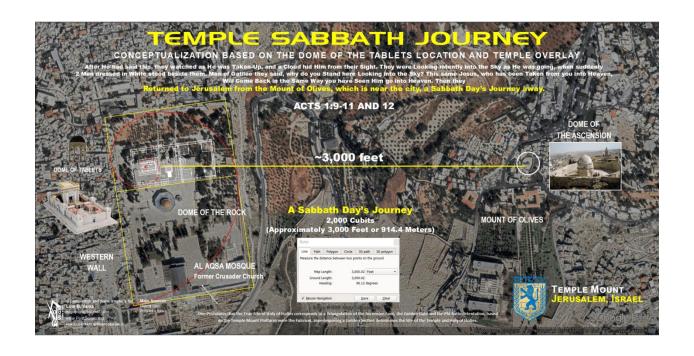

Then later it was on that same Mountain named Moriah that Abraham attempted to sacrifice Isaac as a Test of Faith. However, that event was carried-out by another Father and Son. That spot became Calvary just outside the Damascus Gate and in-between the Garden Tomb and the Skull Façade that is also attributed to being Jeremiah's Grotto, etc. All that to say that the Temple of YHVH was to be a House of Prayer for all the Nations. It was not to be 1 among many or to share the same space with another. It is the same reasoning how the World objects to Jesus as being so narrow minded into thinking that He is the only Way, Path or Truth to GOD.