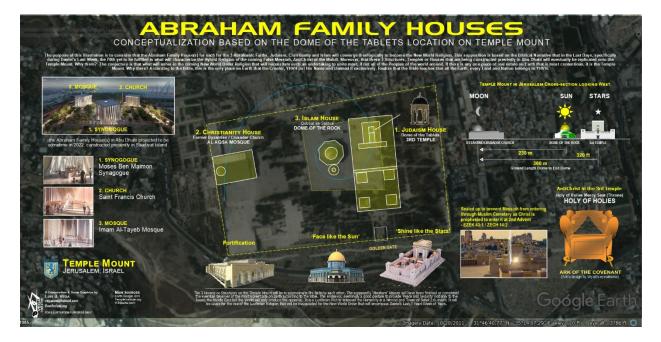

and they will trample the Holy City for 42 Months. And I will empower my 2 Witnesses, and they will prophesy for 1,260 Days, clothed in Sackcloth'.

Based on this scenario, YHVH is essentially defining what the Temple's Dimensions and Coordinates will be during the Tribulation Period. One's Theory is that the Abraham Family House Pattern, that being a Church for the Christians, a Mosque of the Muslims, and a Synagogue for the Jews will be replicated on top of the Temple Mount, etc.

# **Houses of Prayer for all the Nations**

This will occur after the Rapture and how the False Jewish Messiah will use this Pattern to unite the world around, etc. What can possibly go wrong? Now in terms of Astronomical Evidence? One has correlated the 3 Stars of Orion to the Temple Mount, as well as that of the Pleiades. They appear to match precisely to the Dome of the Spirits, i.e., the Holy of Holies and thus the true location of the coming 3rd Temple, in one's estimations.

So, true to form, Humanity under the leadership of the False Prophet and the False Jewish Messiah will augment that the exclusive Temple to pray to God is to be all-inclusive. So, the AntiChrist will change the Times and Laws to not only allow 1 House of Prayer at the exclusion of every other Religion and House of Prayer. This will result in the Temple Mount having 3 Houses of Prayer, all the same and in equal standing. Not according to YHVH.

One must realize that 2 of the 3 places of worship are already there on the Temple Mount. They are the ancient Crusader Church that is now called the al-Aqsa Mosque. Then there is the Muslim Shrine or the Dome of the Rock. True, one is conjecturing that the 3rd Temple will complete the Abraham Family House Pattern that will 'Unite' the world in harmony Post-Rapture. But does this Pattern exist now? Yes. This House of Prayer Pattern already exists in the following locations on Earth, with Abu Dhabi being the latest one. All these places can be seen on Google Earth, for example.

#### 1) POKLONNOY GORE PARK: Moscow

Park Pobedy Na Poklonnoy Gore is a sprawling and Historic War Memorial Park in Moscow. It is dedicated to commemorating the Soviet Union's victory in World War II. The Park features a Church, Mosque, Synagogue. It also has various monuments, a magnificent obelisk, a museum, and fountains.

### 2) HOUSE OF ONE: Berlin

The House of One in Berlin is an Ecumenical Center that combines a Church, A Mosque, and a Synagogue. Its purpose is to promote Interfaith Dialogue among Judaism, Christianity, and Islam.

#### 3) ABRAHAMIC FAMILY HOUSE: Abu Dhabi

The Abrahamic Family House is an interfaith complex on Saadiyat Island in Abu Dhabi which houses a Mosque, a Church, and Synagogue.

As to this arrangement on the Temple Mount being out of the question, religiously? Fair point. But consider that after the Rapture Reset, the world will have gone through a Mass Psychosis; think of COVID x 1000 and entirely all over the world. People will be demanding answers. And with the Isaiah 17 nuclear destruction of Damascus, occurring around this Time-Frame, it is how the AntiChrist will come-on-the-scene to explain-away the Rapture Event. One's point is that there will be a Spiritual Vacuum and a Crisis of Faith Post-Rapture.

#### ABRAHAM HOUSE FAMILY PATTERN

https://drive.google.com/file/d/1Plpy-PIWyCRCncwZ4ACOe3XoL5sGcMf8/view?usp=drive\_link