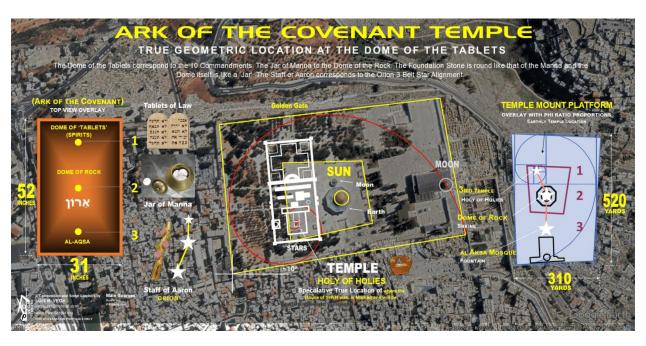

The Theory is not new, but one is in agreement that the Dome of the Spirits or Tablets is where the Holy of Holies is centered, and thus the Temples of YHVH. It is just North of the Dome of the Rock. The Research one has contributed is based on an Astronomical Angle that appears to correspond to the site. Here below will be several Charts that will illustrate this location and how the coming 3rd Temple will not need to have the Islamic Shrine be demolished, at least for now. The clue is given in Revelation 11:1-3

# **Houses of Prayer for all the Nations**

This will occur after the Rapture and how the False Jewish Messiah will use this Pattern to unite the world around, etc. What can possibly go wrong? Now in terms of Astronomical Evidence? One has correlated the 3 Stars of Orion to the Temple Mount, as well as that of the Pleiades. They appear to match precisely to the Dome of the Spirits, i.e., the Holy of Holies and thus the true location of the coming 3rd Temple, in one's estimations.

Here is the Rationale after the Rapture Reset, as one calls it. In the Bible, YHVH specifically specifies that He chose only 1 Place on Earth for His Presence to manifest or dwell in. And that place was and is in Israel, in Jerusalem and on the Temple Mount. More specifically, it was on the spot that King David had bought the Plot of Land where the Wheat was winnowed. It was there that David built an Altar to stave-off the Plague due to his Sin of being persuaded by Lucifer to count his Army, etc.