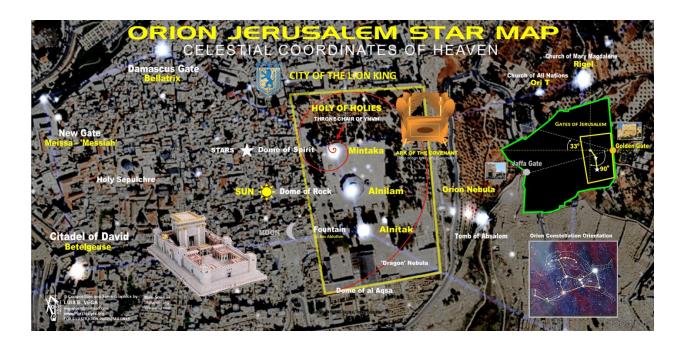

The Theory is not new, but one is in agreement that the Dome of the Spirits or Tablets is where the Holy of Holies is centered, and thus the Temples of YHVH. It is just North of the Dome of the Rock. The Research one has contributed is based on an Astronomical Angle that appears to correspond to the site. Here below will be several Charts that will illustrate this location and how the coming 3rd Temple will not need to have the Islamic Shrine be demolished, at least for now. The clue is given in Revelation 11:1-3

# **Houses of Prayer for all the Nations**

This will occur after the Rapture and how the False Jewish Messiah will use this Pattern to unite the world around, etc. What can possibly go wrong? Now in terms of Astronomical Evidence? One has correlated the 3 Stars of Orion to the Temple Mount, as well as that of the Pleiades. They appear to match precisely to the Dome of the Spirits, i.e., the Holy of Holies and thus the true location of the coming 3rd Temple, in one's estimations.

Here is the Rationale after the Rapture Reset, as one calls it. In the Bible, YHVH specifically specifies that He chose only 1 Place on Earth for His Presence to manifest or dwell in. And that place was and is in Israel, in Jerusalem and on the Temple Mount. More specifically, it was on the spot that King David had bought the Plot of Land where the Wheat was winnowed. It was there that David built an Altar to stave-off the Plague due to his Sin of being persuaded by Lucifer to count his Army, etc.

### ORION STAR GATE JERUSALEM

https://drive.google.com/file/d/10Gql9xspXdwc-bu1dFt4OxXq1khDqdiC/view?usp=drive link