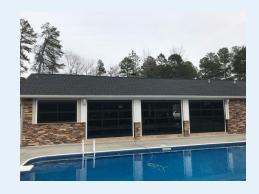

### Awning Custom Door

Our complete custom door we offer is a Awning Door. These are ideal for pool houses, party areas, restaurant, wedding venues and Esc. Taking full view glass garage doors and making them do things there not designed to do. They functions just like garage door but then lifted up they make a awning to allow you to enjoy that area.