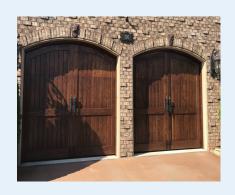

#### Custom Wood Doors

Mahogany

Cypress

Cedar

Looking to elevate your house with wood garage doors. We offer many different options to match your house style.