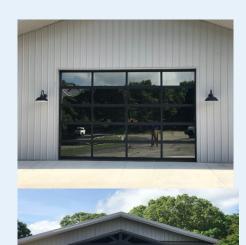

### Full View Glass

The Full View Glass doors offer so much. The options to have tinted glass helps not only to elevate the way it looks but also the privacy from the outside looking in.