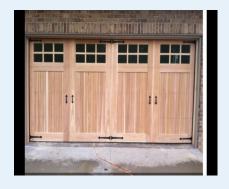

#### Custom Wood Doors

Mahogany

Cypress

Cedar

Looking to elevate your house with wood garage doors. We offer many different options to match your house style.