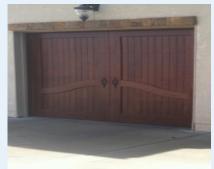

#### Custom Wood Doors

Mahogany

Cypress

Cedar

Looking to elevate your house with wood garage doors. We offer many different options to match your house style.