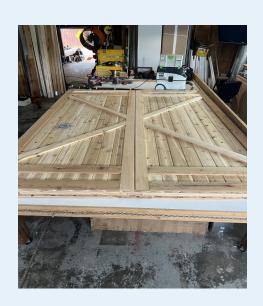

#### Custom Wood Doors

Mahogany

Cypress

Cedar

Looking to elevate your house with wood garage doors. We offer many different options to match your house style.