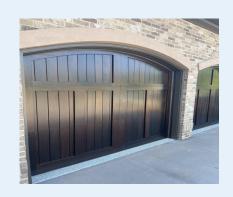

#### Custom Wood Doors

Mahogany

Cypress

Cedar

Looking to elevate your house with wood garage doors. We offer many different options to match your house style.