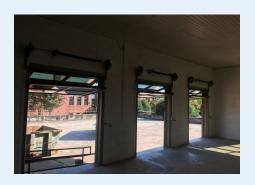

### Awning Custom Door

Our complete custom door we offer is a Awning Door. These are ideal for pool houses, party areas, restaurant, wedding venues and Esc. Taking full view glass garage doors and making them do things there not designed to do. They functions just like garage door but then lifted up they make a awning to allow you to enjoy that area.

### Full View Glass

The Full View Glass doors offer so much. The options to have tinted glass helps not only to elevate the way it looks but also the privacy from the outside looking in.