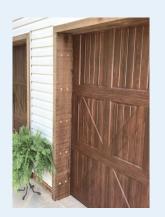

## PVC Overlay Custom Door

Our PVC Overlay door offer a new age look to a garage door. The doors are built out of Triple layer flush steel with the PVC overlayed. Everything is custom built to match the customers request.