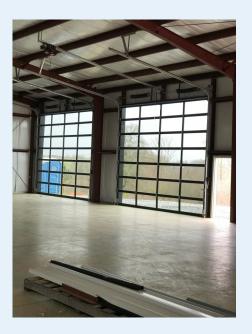

### Full View Glass

The Full View Glass doors offer so much. The options to have tinted glass helps not only to elevate the way it looks but also the privacy from the outside looking in.