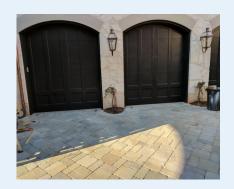

#### Custom Wood Doors

Mahogany

Cypress

Cedar

Looking to elevate your house with wood garage doors. We offer many different options to match your house style.