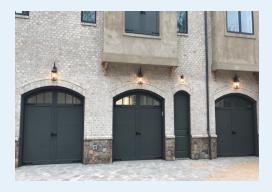

## PVC Overlay Custom Door

Our PVC Overlay door offer a new age look to a garage door. The doors are built out of Triple layer flush steel with the PVC overlayed. Everything is custom built to match the customers request.