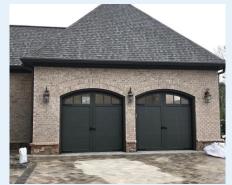

## PVC Overlay Custom Door

Our PVC Overlay door offer a new age look to a garage door. The doors are built out of Triple layer flush steel with the PVC overlayed. Everything is custom built to match the customers request.