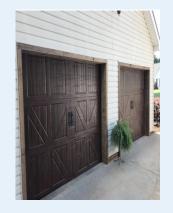

## PVC Overlay Custom Door

Our PVC Overlay door offer a new age look to a garage door. The doors are built out of Triple layer flush steel with the PVC overlayed. Everything is custom built to match the customers request.