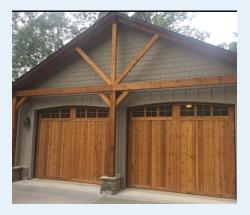

#### Custom Wood Doors

Mahogany

Cypress

Cedar

Looking to elevate your house with wood garage doors. We offer many different options to match your house style.