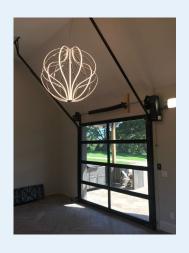

### Full View Glass

The Full View Glass doors offer so much. The options to have tinted glass helps not only to elevate the way it looks but also the privacy from the outside looking in.