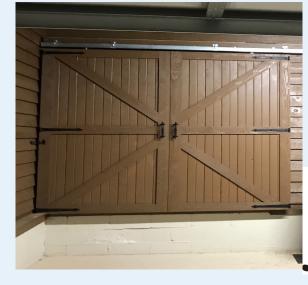

#### Custom Wood Doors

Mahogany

Cypress

Cedar

Looking to elevate your house with wood garage doors. We offer many different options to match your house style.