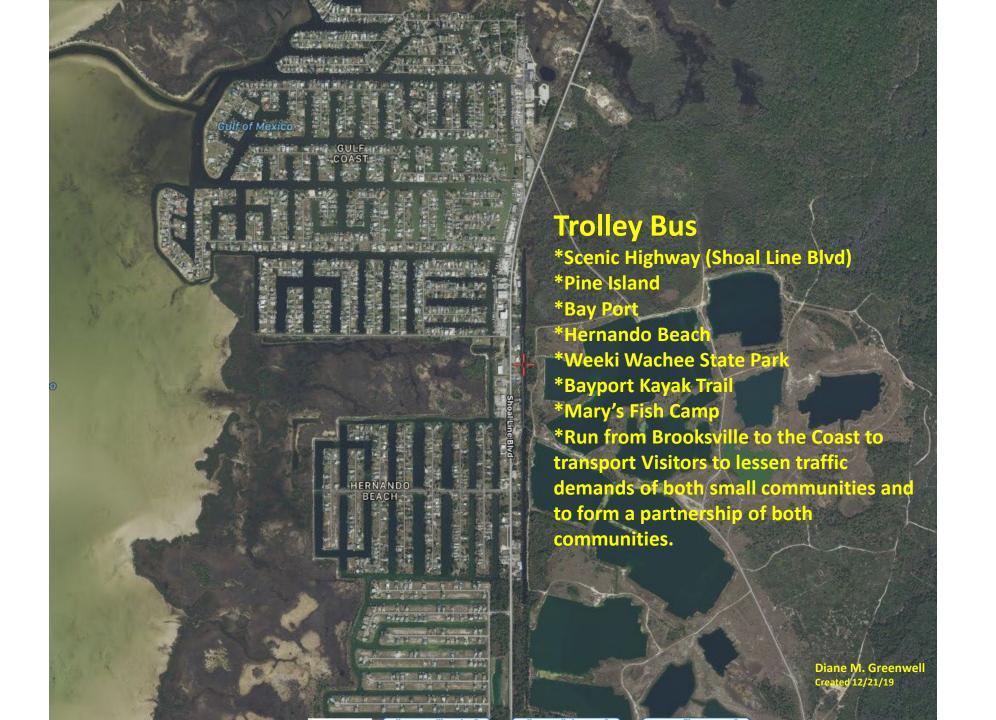

e at right angle ③ Realignment of Petit Lane to line up with Flamingo Boulevard o Conventional intersection with four way stop. o Roundabout at new intersection of Petit Lane/Flamingo Blvd and Calienta Street. ② Alternative safety improvement at Calienta Street and Shoal Line intersection. ② Relocation of existing sewage lift station on southeast corner of Calienta Street and Flamingo Boulevard.

**Cardno** 



**SINCE 2018** 



Calienta Street
Improvements
Sidewalks,
stormwater
runoff, road
improvements



Changes to
Flamingo
Blvd.,
Calienta St.,
and Petit
Lane



Calienta Street, Sidewalks and Storm Water Improvements



Calienta Street
sidewalks,
stormwater
run off, and
other
improvements



Flamingo Blvd.
would connect
with a newly
constructed
Petit Lane for
ease of access















INFORMATIONAL ONLY









Hernando Beach Boat Parking Proposed Expansion

Scale - Not Tis Scale Mappind by - Dept. of Public Works/Engineering Div. Map Date - Sri 8/2016













Improve existing trails to include a boardwalk running parallel to Shoal Line Blvd. for public safety as well as eco-tourism recreation





### 2-7-07 hand out

#### HERNANDO BEACH CANAL WATER DEPTHS

| 4.0 | DEPTH