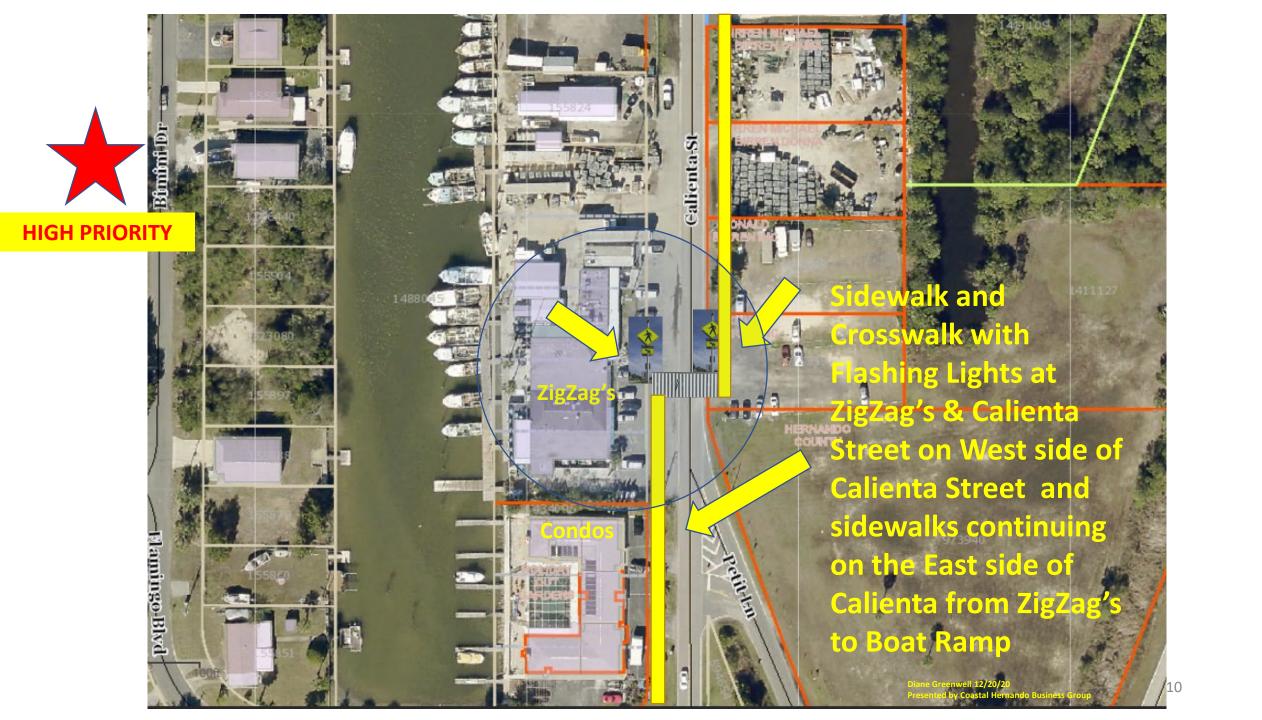

#### **Cardno Bid for Stormwater Drainage**

Calienta Street is a major local road located in Hernando Beach that runs from Shoal Line Blvd. north to Maplewood Drive. This section of roadway services a commercial and industrial area and provides access to the County boat ramp facility and several residential neighborhoods in Hernando Beach.

Due to the recent maintenance activity on the Hernando Beach Canal, the roadway is seeing increased industrial traffic associated with the commercial fishing industry. In addition, there are frequent forklift crossings both at the marina located on the north end as well as with the seafood packing operation. This is coupled with recreational boat launch traffic utilizing a public boat ramp on the west side and parking on the east side of the roadway. The section of roadway also sees flooding during typical storm events due to the lack of roadside conveyance and treatment with runoff draining directly into the Gulf canals.

The proposed project consists of road widening and stormwater improvements providing pollution abatement for waters draining into the Gulf, neighborhood flood relief, and enhanced traffic safety.

PRELIMINARY ENGINEERING REPORT (PER) The CONSULTANT shall develop a PER to evaluate: ② Typical section including two-lane urban and sidewalk for Calienta Street. ② Realignment of Petit Lane to intersect with Shoal Line at right angle ③ Realignment of Petit Lane to line up with Flamingo Boulevard o Conventional intersection with four way stop. o Roundabout at new intersection of Petit Lane/Flamingo Blvd and Calienta Street. ② Alternative safety improvement at Calienta Street and Shoal Line intersection. ② Relocation of existing sewage lift station on southeast corner of Calienta Street and Flamingo Boulevard.