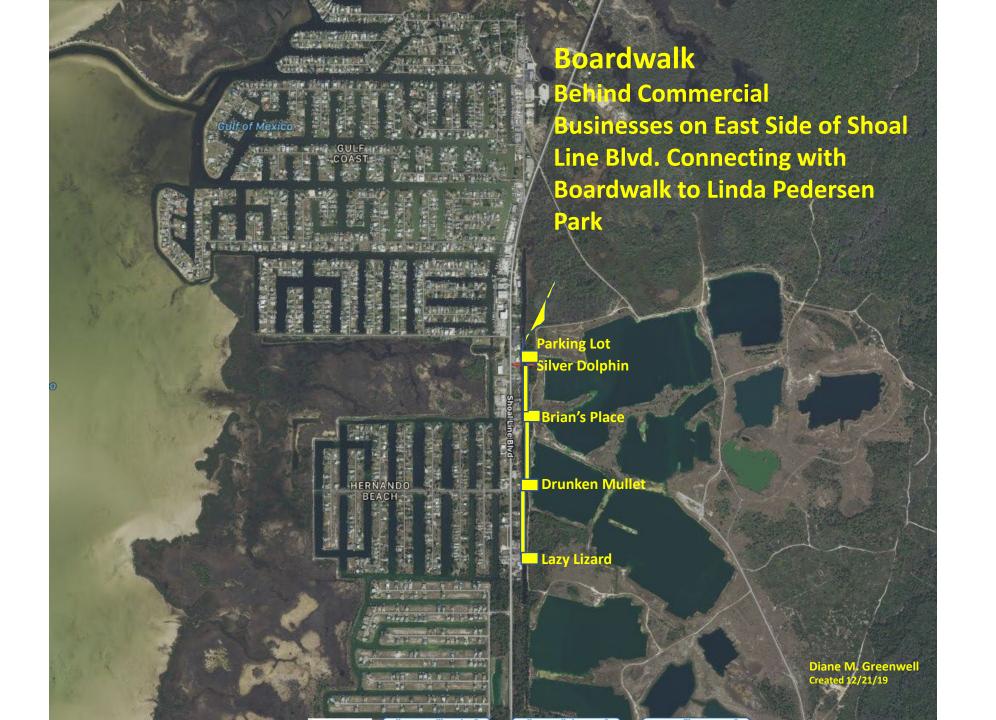

Scale - Not Tis Scale Mappind by - Dept. of Public Works/Engineering Div. Map Date - Sri 8/2016

Improve existing trails to include a boardwalk running parallel to Shoal Line Blvd. for public safety as well as eco-tourism recreation