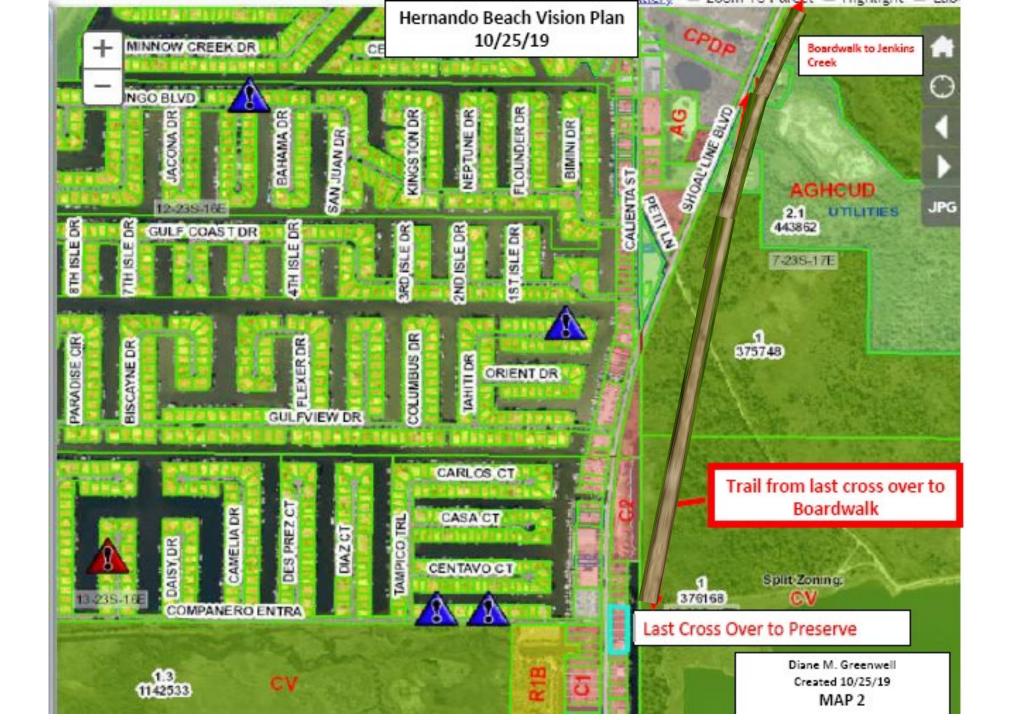

Scale - Not Tis Scale Mappind by - Dept. of Public Works/Engineering Div. Map Date - Sri 8/2016

Improve existing trails to include a boardwalk running parallel to Shoal Line Blvd. for public safety as well as eco-tourism recreation