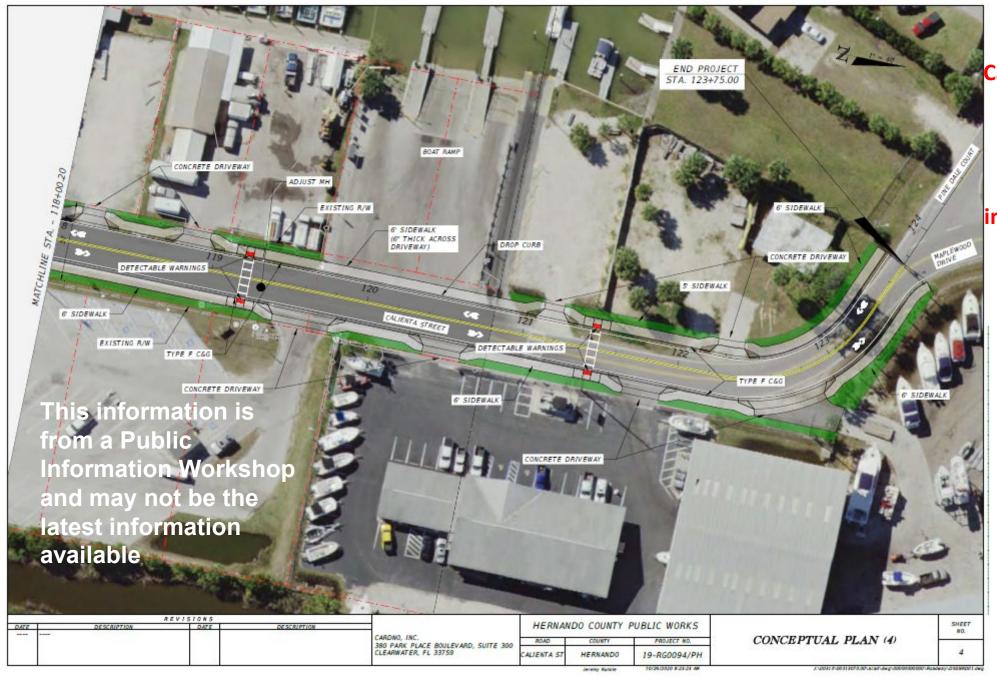

The proposed project consists of road widening and stormwater improvements providing pollution abatement for waters draining into the Gulf, neighborhood flood relief, and enhanced traffic safety.

PRELIMINARY ENGINEERING REPORT (PER) The CONSULTANT shall develop a PER to evaluate: ② Typical section including two-lane urban and sidewalk for Calienta Street. ② Realignment of Petit Lane to intersect with Shoal Line at right angle ③ Realignment of Petit Lane to line up with Flamingo Boulevard o Conventional intersection with four way stop. o Roundabout at new intersection of Petit Lane/Flamingo Blvd and Calienta Street. ② Alternative safety improvement at Calienta Street and Shoal Line intersection. ② Relocation of existing sewage lift station on southeast corner of Calienta Street and Flamingo Boulevard.

**Cardno** 

**SINCE 2018** 

Calienta Street
Improvements
Sidewalks,
stormwater
runoff, road
improvements

Changes to
Flamingo
Blvd.,
Calienta St.,
and Petit
Lane

Calienta Street, Sidewalks and Storm Water Improvements

Calienta Street
sidewalks,
stormwater
run off, and
other
improvements

Flamingo Blvd.
would connect
with a newly
constructed
Petit Lane for
ease of access

INFORMATIONAL ONLY

Hernando Beach Boat Parking Proposed Expansion