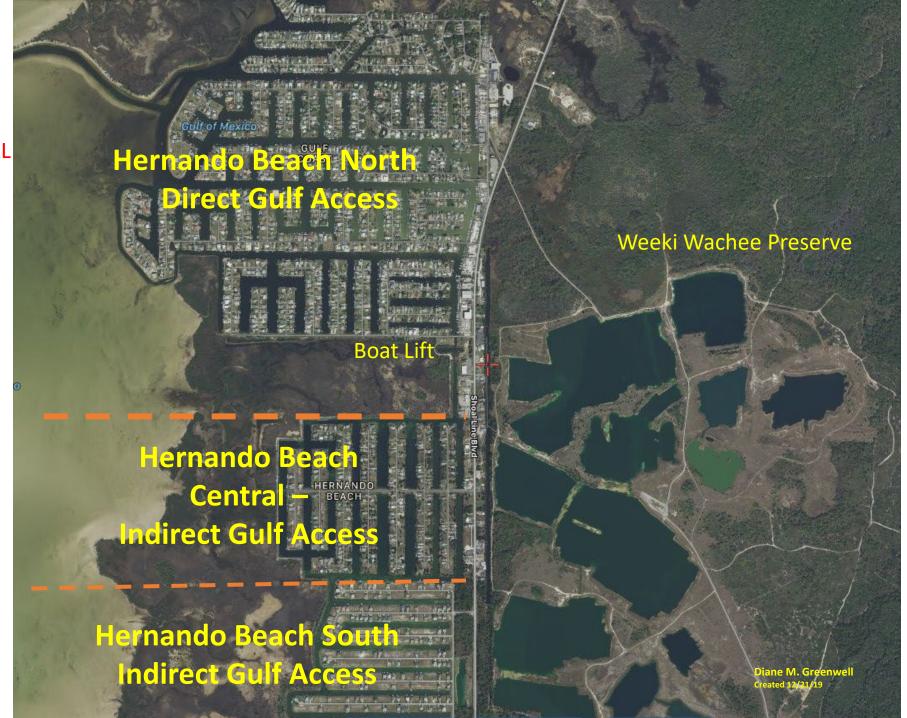

at right angle ③ Realignment of Petit Lane to line up with Flamingo Boulevard o Conventional intersection with four way stop. o Roundabout at new intersection of Petit Lane/Flamingo Blvd and Calienta Street. ② Alternative safety improvement at Calienta Street and Shoal Line intersection. ② Relocation of existing sewage lift station on southeast corner of Calienta Street and Flamingo Boulevard.

**Cardno** 



**SINCE 2018** 



Calienta Street
Improvements
Sidewalks,
stormwater
runoff, road
improvements



Changes to
Flamingo
Blvd.,
Calienta St.,
and Petit
Lane



Calienta Street, Sidewalks and Storm Water Improvements



Calienta Street
sidewalks,
stormwater
run off, and
other
improvements



Flamingo Blvd.
would connect
with a newly
constructed
Petit Lane for
ease of access















INFORMATIONAL ONLY









Hernando Beach Boat Parking Proposed Expansion

Scale - Not Tis Scale Mappind by - Dept. of Public Works/Engineering Div. Map Date - Sri 8/2016













Improve existing trails to include a boardwalk running parallel to Shoal Line Blvd. for public safety as well as eco-tourism recreation





### 2-7-07 hand out

#### HERNANDO BEACH CANAL WATER DEPTHS

| 4.0 | DEPTH