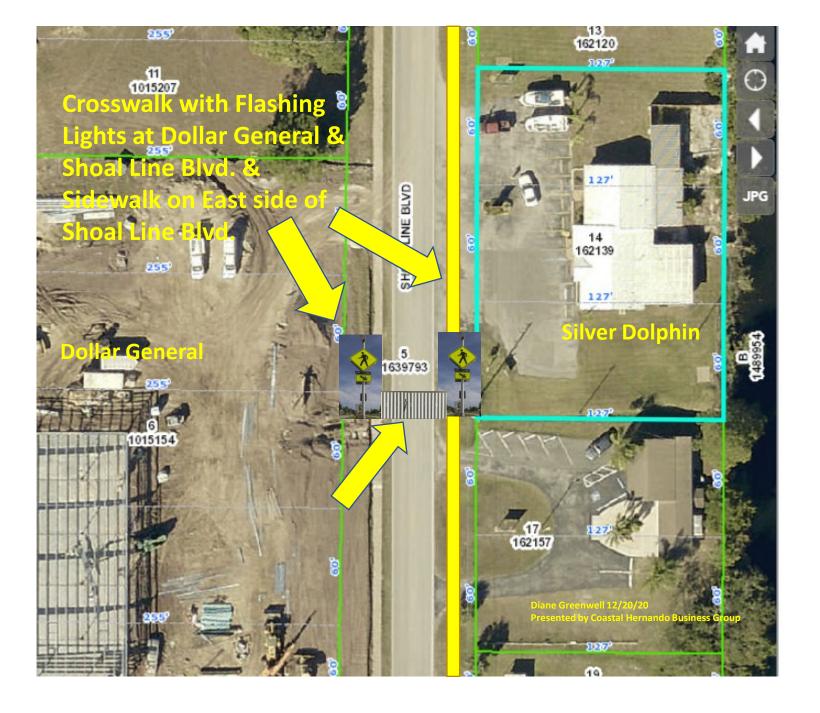

#### **Cardno Bid for Stormwater Drainage**

Calienta Street is a major local road located in Hernando Beach that runs from Shoal Line Blvd. north to Maplewood Drive. This section of roadway services a commercial and industrial area and provides access to the County boat ramp facility and several residential neighborhoods in Hernando Beach.

Due to the recent maintenance activity on the Hernando Beach Canal, the roadway is seeing increased industrial traffic associated with the commercial fishing industry. In addition, there are frequent forklift crossings both at the marina located on the north end as well as with the seafood packing operation. This is coupled with recreational boat launch traffic utilizing a public boat ramp on the west side and parking on the east side of the roadway. The section of roadway also sees flooding during typical storm events due to the lack of roadside conveyance and treatment with runoff draining directly into the Gulf canals.

The proposed project consists of road widening and stormwater improvements providing pollution abatement for waters draining into the Gulf, neighborhood flood relief, and enhanced traffic safety.

PRELIMINARY ENGINEERING REPORT (PER) The CONSULTANT shall develop a PER to evaluate: ② Typical section including two-lane urban and sidewalk for Calienta Street. ② Realignment of Petit Lane to intersect with Shoal Line at right angle ③ Realignment of Petit Lane to line up with Flamingo Boulevard o Conventional intersection with four way stop. o Roundabout at new intersection of Petit Lane/Flamingo Blvd and Calienta Street. ② Alternative safety improvement at Calienta Street and Shoal Line intersection. ② Relocation of existing sewage lift station on southeast corner of Calienta Street and Flamingo Boulevard.