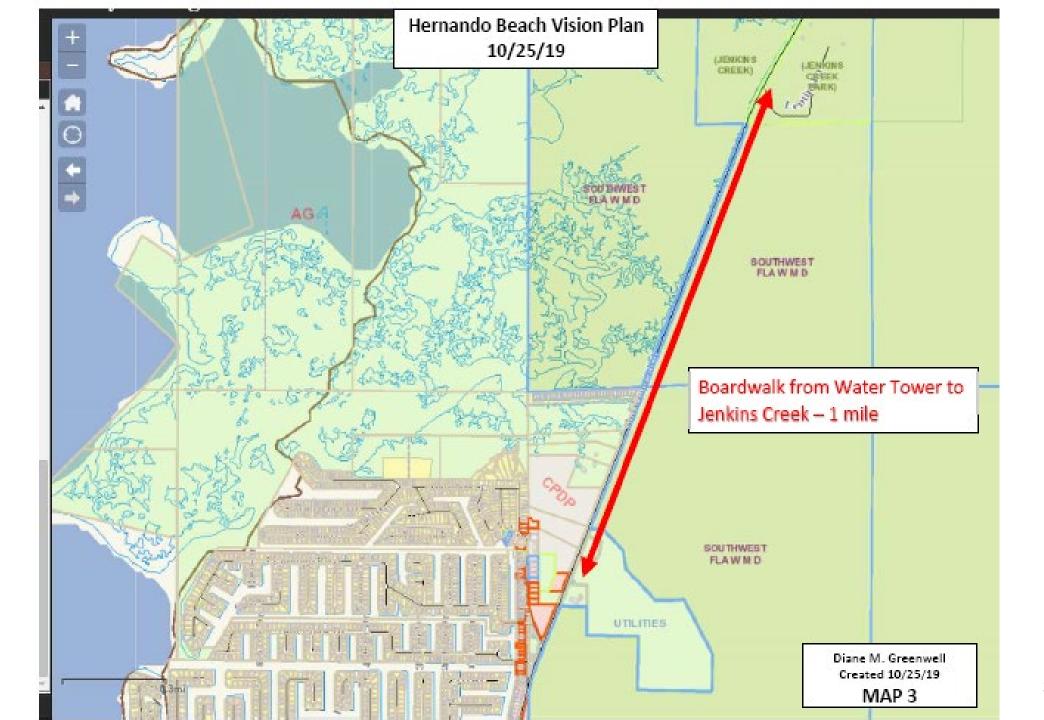

Scale - Not Tis Scale Mappind by - Dept. of Public Works/Engineering Div. Map Date - Sri 8/2016

Improve existing trails to include a boardwalk running parallel to Shoal Line Blvd. for public safety as well as eco-tourism recreation