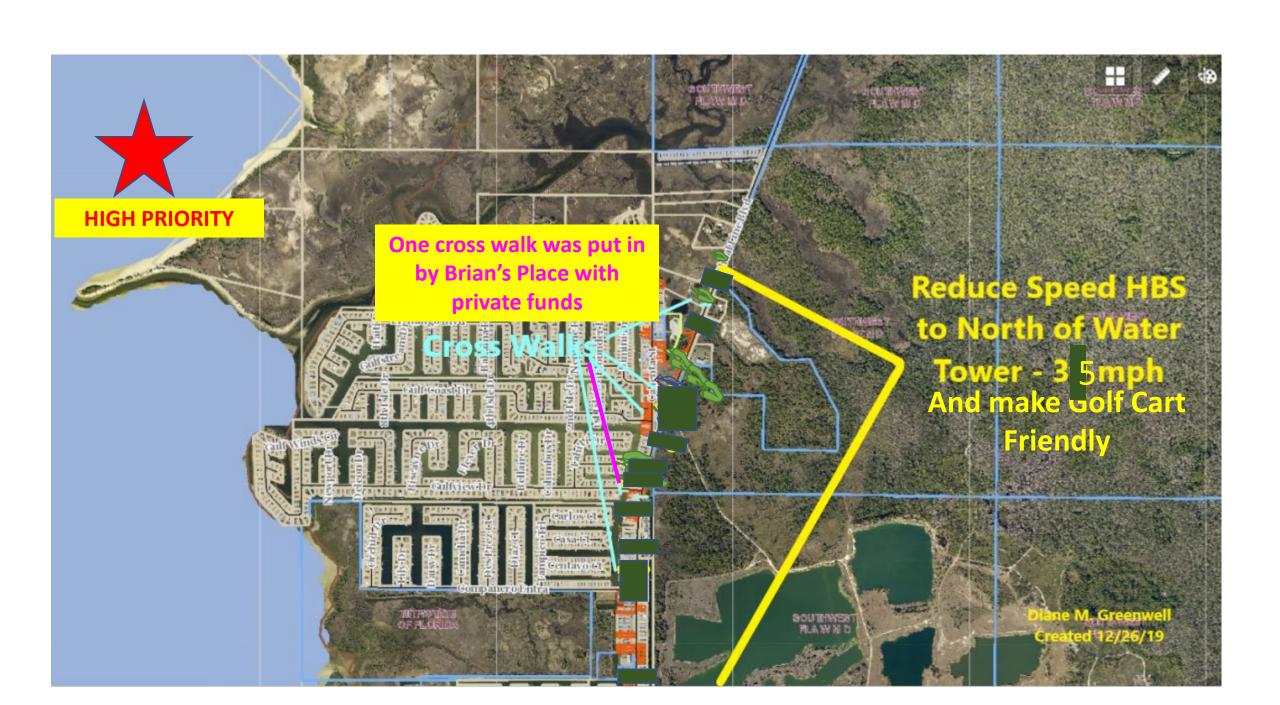

# Hernando Beach 2016-2040

**Vision & Business Development Plan** 

Maps are conceptual and represent ideas only – If you have ideas you would like considered, please submit to dianemgreenwell@gmail.com































## Exhibit 'A'

#### **Cardno Bid for Stormwater Drainage**



Calienta Street is a major local road located in Hernando Beach that runs from Shoal Line Blvd. north to Maplewood Drive. This section of roadway services a commercial and industrial area and provides access to the County boat ramp facility and several residential neighborhoods in Hernando Beach.

Due to the recent maintenance activity on the Hernando Beach Canal, the roadway is seeing increased industrial traffic associated with the commercial fishing industry. In addition, there are frequent forklift crossings both at the marina located on the north end as well as with the seafood packing operation. This is coupled with recreational boat launch traffic utilizing a public boat ramp on the west side and park