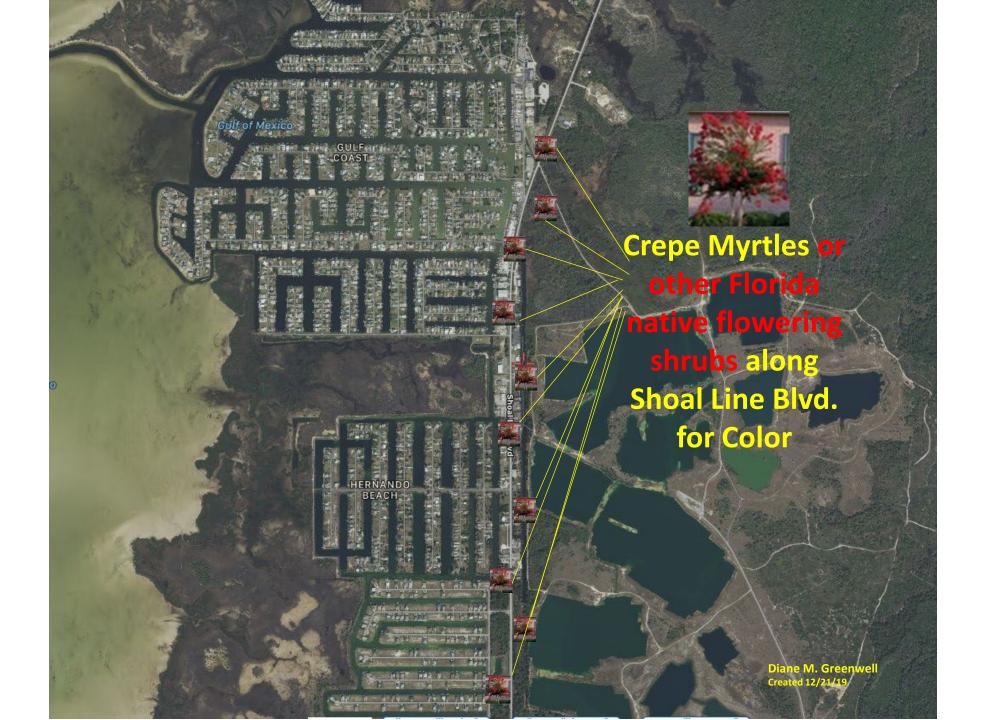

ine at right angle ③ Realignment of Petit Lane to line up with Flamingo Boulevard o Conventional intersection with four way stop. o Roundabout at new intersection of Petit Lane/Flamingo Blvd and Calienta Street. ② Alternative safety improvement at Calienta Street and Shoal Line intersection. ② Relocation of existing sewage lift station on southeast corner of Calienta Street and Flamingo Boulevard.

**Cardno** 



**SINCE 2018** 



Calienta Street
Improvements
Sidewalks,
stormwater
runoff, road
improvements



Changes to
Flamingo
Blvd.,
Calienta St.,
and Petit
Lane



Calienta Street, Sidewalks and Storm Water Improvements



Calienta Street
sidewalks,
stormwater
run off, and
other
improvements



Flamingo Blvd.
would connect
with a newly
constructed
Petit Lane for
ease of access















INFORMATIONAL ONLY









Hernando Beach Boat Parking Proposed Expansion

Scale - Not Tis Scale Mappind by - Dept. of Public Works/Engineering Div. Map Date - Sri 8/2016













Improve existing trails to include a boardwalk running parallel to Shoal Line Blvd. for public safety as well as eco-tourism recreation





### 2-7-07 hand out

#### HERNANDO BEACH CANAL WATER DEPTHS

| 4.0 | DEPTH