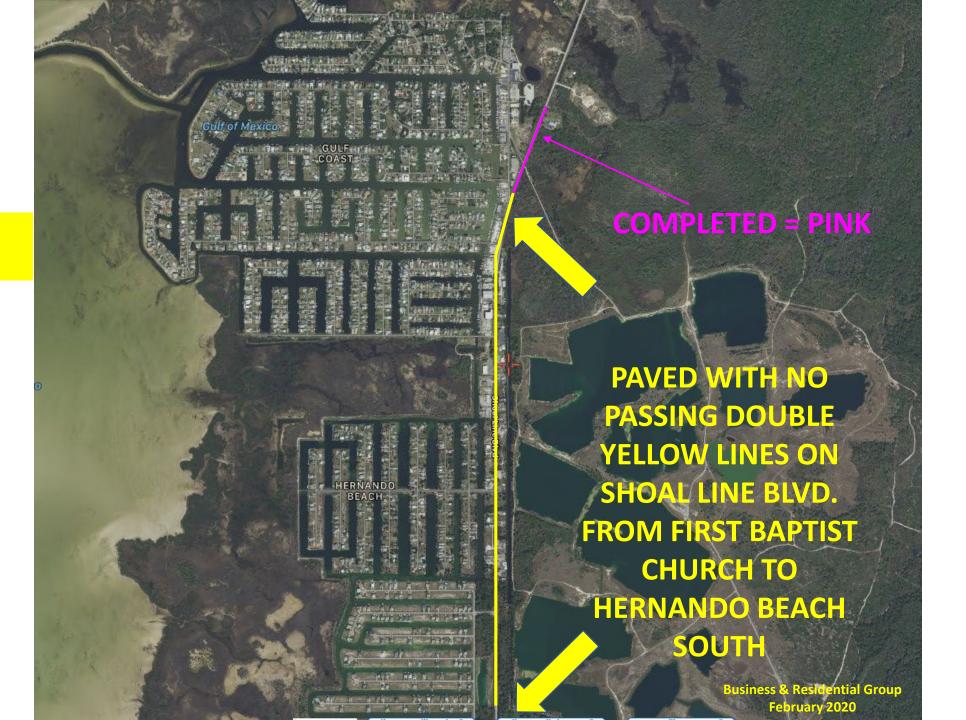

# Hernando Beach 2016-2040

**Vision & Business Development Plan** 

Maps are conceptual and represent ideas only – If you have ideas you would like considered, please submit to dianemgreenwell@gmail.com































## Exhibit 'A'

#### **Cardno Bid for Stormwater Drainage**



Calienta Street is a major local road located in Hernando Beach that runs from Shoal Line Blvd. north to Maplewood Drive. This section of roadway services a commercial and industrial area and provides access to the County boat ramp facility and several residential neighborhoods in Hernando Beach.

Due to the recent maintenance activity on the Hernando Beach Canal, the roadway is seeing increased industrial traffic associated with the commercial fishing industry. In addition, there are frequent forklift crossings both at the marina located on the north end as well as with the seafood packing operation. This is coupled with recreational boat launch traffic utilizing a public boat ramp on the west side and pa