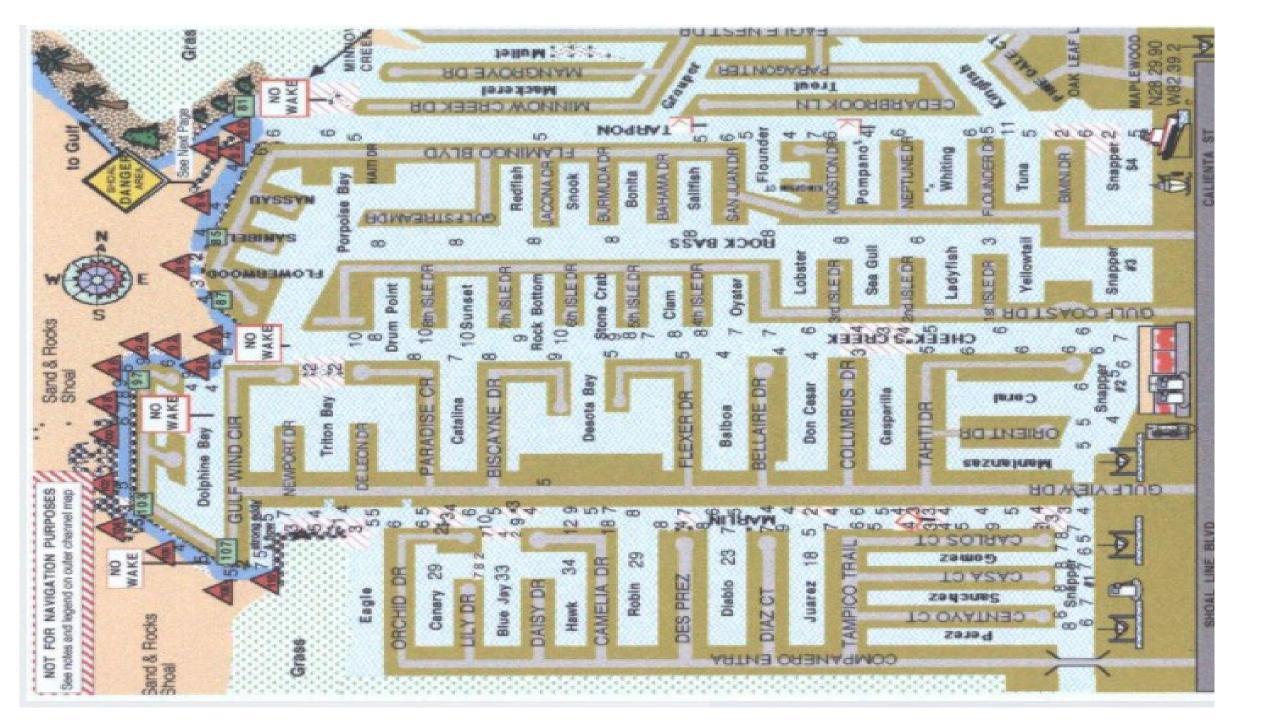

#### HERNANDO BEACH CANAL WATER DEPTHS

| 4.0 | DEPTH                                                                                                                                                                                                                                                                                                                                                                                                                                                                                                                                                                                                                                                                                                                                                                                                                                                                                                                                                                                                                                                                                                                                                                                                                                                                                                                                                                                                                                                                                                                                                                                                                                                                                                                                                                                                                                                                                                                                                                                                                                                                                                                          | CANAL NAME   | LONGS & LATS |           |
|-----|--------------------------------------------------------------------------------------------------------------------------------------------------------------------------------------------------------------------------------------------------------------------------------------------------------------------------------------------------------------------------------------------------------------------------------------------------------------------------------------------------------------------------------------------------------------------------------------------------------------------------------------------------------------------------------------------------------------------------------------------------------------------------------------------------------------------------------------------------------------------------------------------------------------------------------------------------------------------------------------------------------------------------------------------------------------------------------------------------------------------------------------------------------------------------------------------------------------------------------------------------------------------------------------------------------------------------------------------------------------------------------------------------------------------------------------------------------------------------------------------------------------------------------------------------------------------------------------------------------------------------------------------------------------------------------------------------------------------------------------------------------------------------------------------------------------------------------------------------------------------------------------------------------------------------------------------------------------------------------------------------------------------------------------------------------------------------------------------------------------------------------|--------------|--------------|-----------|
| 1   | 5                                                                                                                                                                                                                                                                                                                                                                                                                                                                                                                                                                                                                                                                                                                                                                                                                                                                                                                                                                                                                                                                                                                                                                                                                                                                                                                                                                                                                                                                                                                                                                                                                                                                                                                                                                                                                                                                                                                                                                                                                                                                                                                              | Taroon Canal | 28-29-998    | 82-39-124 |
| 2   | 4.4                                                                                                                                                                                                                                                                                                                                                                                                                                                                                                                                                                                                                                                                                                                                                                                                                                                                                                                                                                                                                                                                                                                                                                                                                                                                                                                                                                                                                                                                                                                                                                                                                                                                                                                                                                                                                                                                                                                                                                                                                                                                                                                            | Taroon Canal | 28-39-999    | 82-39-426 |
| 3   | · State of the sta | Targon Canal | 28-29-996    | 82-39-686 |
| 4   | 37                                                                                                                                                                                                                                                                                                                                                                                                                                                                                                                                                                                                                                                                                                                                                                                                                                                                                                                                                                                                                                                                                                                                                                                                                                                                                                                                                                                                                                                                                                                                                                                                                                                                                                                                                                                                                                                                                                                                                                                                                                                                                                                             | Tangon Canal | 28-39-006    | 82-39-889 |
| 1   | 8' s as a con-                                                                                                                                                                                                                                                                                                                                                                                                                                                                                                                                                                                                                                                                                                                                                                                                                                                                                                                                                                                                                                                                                                                                                                                                                                                                                                                                                                                                                                                                                                                                                                                                                                                                                                                                                                                                                                                                                                                                                                                                                                                                                                                 | Rock Bass    | 28-29-821    | 82-39-765 |
| 2   | The state of the s | Rock Bass    | 28-29-822    | 82-39-537 |
| 3   | 6.1                                                                                                                                                                                                                                                                                                                                                                                                                                                                                                                                                                                                                                                                                                                                                                                                                                                                                                                                                                                                                                                                                                                                                                                                                                                                                                                                                                                                                                                                                                                                                                                                                                                                                                                                                                                                                                                                                                                                                                                                                                                                                                                            | Rock Bass    | 28-29-819    | 82-39-226 |
| 4   | 4'                                                                                                                                                                                                                                                                                                                                                                                                                                                                                                                                                                                                                                                                                                                                                                                                                                                                                                                                                                                                                                                                                                                                                                                                                                                                                                                                                                                                                                                                                                                                                                                                                                                                                                                                                                                                                                                                                                                                                                                                                                                                                                                             | Rock Bass    | 28-29-814    | 82-39-103 |
| 1   | 8'                                                                                                                                                                                                                                                                                                                                                                                                                                                                                                                                                                                                                                                                                                                                                                                                                                                                                                                                                                                                                                                                                                                                                                                                                                                                                                                                                                                                                                                                                                                                                                                                                                                                                                                                                                                                                                                                                                                                                                                                                                                                                                                             | Cheeks Creek | 28-29-701    | 82-39-846 |
| 2   | 9.1'                                                                                                                                                                                                                                                                                                                                                                                                                                                                                                                                                                                                                                                                                                                                                                                                                                                                                                                                                                                                                                                                                                                                                                                                                                                                                                                                                                                                                                                                                                                                                                                                                                                                                                                                                                                                                                                                                                                                                                                                                                                                                                                           | Cheeks Creek | 28-29-702    | 82-39-579 |
| 3   | 5'                                                                                                                                                                                                                                                                                                                                                                                                                                                                                                                                                                                                                                                                                                                                                                                                                                                                                                                                                                                                                                                                                                                                                                                                                                                                                                                                                                                                                                                                                                                                                                                                                                                                                                                                                                                                                                                                                                                                                                                                                                                                                                                             | Cheeks Creek | 28-29-698    | 82-39-272 |
| 4   | 6'                                                                                                                                                                                                                                                                                                                                                                                                                                                                                                                                                                                                                                                                                                                                                                                                                                                                                                                                                                                                                                                                                                                                                                                                                                                                                                                                                                                                                                                                                                                                                                                                                                                                                                                                                                                                                                                                                                                                                                                                                                                                                                                             | Cheeks Creek | 28-29-701    | 82-39-040 |
| 5   | 5'                                                                                                                                                                                                                                                                                                                                                                                                                                                                                                                                                                                                                                                                                                                                                                                                                                                                                                                                                                                                                                                                                                                                                                                                                                                                                                                                                                                                                                                                                                                                                                                                                                                                                                                                                                                                                                                                                                                                                                                                                                                                                                                             | Cheeks Creek | 28-29-610    | 82-39-035 |
| 1   | 11'                                                                                                                                                                                                                                                                                                                                                                                                                                                                                                                                                                                                                                                                                                                                                                                                                                                                                                                                                                                                                                                                                                                                                                                                                                                                                                                                                                                                                                                                                                                                                                                                                                                                                                                                                                                                                                                                                                                                                                                                                                                                                                                            | Marin Canal  | 28-29-521    | 82-39-517 |
| 2   | 4'                                                                                                                                                                                                                                                                                                                                                                                                                                                                                                                                                                                                                                                                                                                                                                                                                                                                                                                                                                                                                                                                                                                                                                                                                                                                                                                                                                                                                                                                                                                                                                                                                                                                                                                                                                                                                                                                                                                                                                                                                                                                                                                             | Marlin Canal | 28-29-517    | 82-39-788 |
| 3   | 9'                                                                                                                                                                                                                                                                                                                                                                                                                                                                                                                                                                                                                                                                                                                                                                                                                                                                                                                                                                                                                                                                                                                                                                                                                                                                                                                                                                                                                                                                                                                                                                                                                                                                                                                                                                                                                                                                                                                                                                                                                                                                                                                             | Marlin Canal | 28-29-514    | 82-39-644 |
| 4   | 6.5                                                                                                                                                                                                                                                                                                                                                                                                                                                                                                                                                                                                                                                                                                                                                                                                                                                                                                                                                                                                                                                                                                                                                                                                                                                                                                                                                                                                                                                                                                                                                                                                                                                                                                                                                                                                                                                                                                                                                                                                                                                                                                                            | Marin Canal  | 28-29-514    | 82-39-541 |
| 5   | 8'                                                                                                                                                                                                                                                                                                                                                                                                                                                                                                                                                                                                                                                                                                                                                                                                                                                                                                                                                                                                                                                                                                                                                                                                                                                                                                                                                                                                                                                                                                                                                                                                                                                                                                                                                                                                                                                                                                                                                                                                                                                                                                                             | Marlin Canal | 28-29-513    | 82-39-458 |
| 6   | 8'                                                                                                                                                                                                                                                                                                                                                                                                                                                                                                                                                                                                                                                                                                                                                                                                                                                                                                                                                                                                                                                                                                                                                                                                                                                                                                                                                                                                                                                                                                                                                                                                                                                                                                                                                                                                                                                                                                                                                                                                                                                                                                                             | Marlin Canal | 28-29-511    | 82-39-403 |
| 7   | 5.5                                                                                                                                                                                                                                                                                                                                                                                                                                                                                                                                                                                                                                                                                                                                                                                                                                                                                                                                                                                                                                                                                                                                                                                                                                                                                                                                                                                                                                                                                                                                                                                                                                                                                                                                                                                                                                                                                                                                                                                                                                                                                                                            | Marlin Canal | 28-29-511    | 82-39-319 |
| 8   | 4.7                                                                                                                                                                                                                                                                                                                                                                                                                                                                                                                                                                                                                                                                                                                                                                                                                                                                                                                                                                                                                                                                                                                                                                                                                                                                                                                                                                                                                                                                                                                                                                                                                                                                                                                                                                                                                                                                                                                                                                                                                                                                                                                            | Marlin Canal | 28-29-595    | 82-29-225 |
| 9   | 4'                                                                                                                                                                                                                                                                                                                                                                                                                                                                                                                                                                                                                                                                                                                                                                                                                                                                                                                                                                                                                                                                                                                                                                                                                                                                                                                                                                                                                                                                                                                                                                                                                                                                                                                                                                                                                                                                                                                                                                                                                                                                                                                             | Marlin Canal | 28-29-512    | 82-39-110 |

Info Collected on 2-2-07