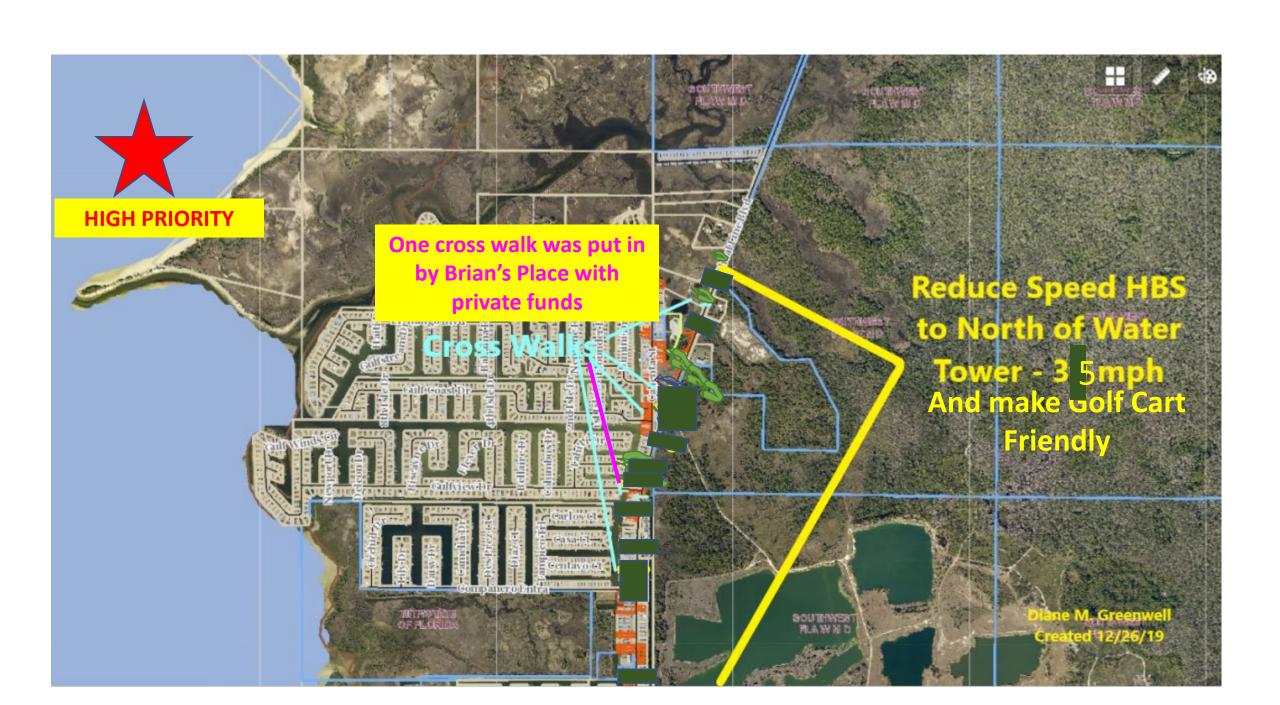

# Hernando Beach 2016-2040

**Vision & Business Development Plan** 

Maps are conceptual and represent ideas only – If you have ideas you would like considered, please submit to dianemgreenwell@gmail.com































## Exhibit 'A'

#### **Cardno Bid for Stormwater Drainage**



Calienta Street is a major local road located in Hernando Beach that runs from Shoal Line Blvd. north to Maplewood Drive. This section of roadway services a commercial and industrial area and provides access to the County boat ramp facility and several residential neighborhoods in Hernando Beach.

Due to the recent maintenance activity on the Hernando Beach Canal, the roadway is seeing increased industrial traffic associated with the commercial fishing industry. In addition, there are frequent forklift crossings both at the marina located on the north end as well as with the seafood packing operation. This is coupled with recreational boat launch traffic utilizing a public boat ramp on the west side and parking on the