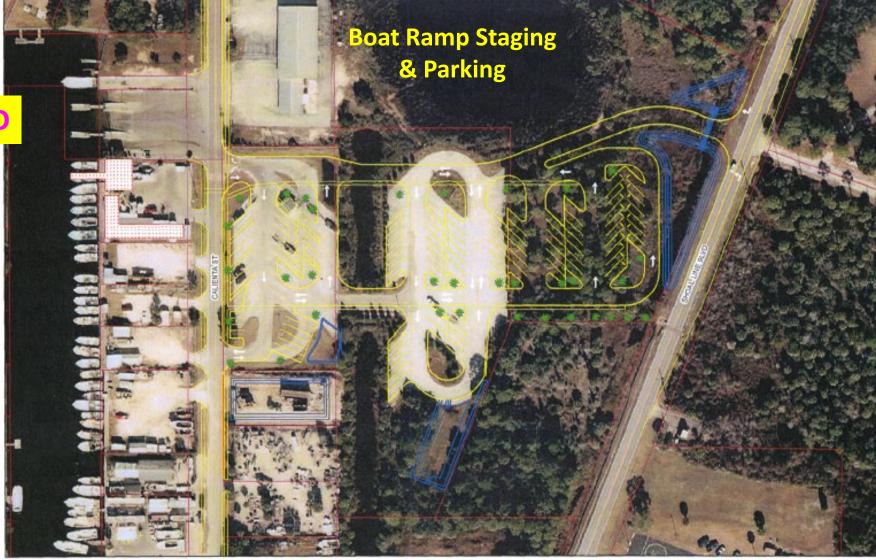

Calienta Street
sidewalks,
stormwater
run off, and
other
improvements

Flamingo Blvd.
would connect
with a newly
constructed
Petit Lane for
ease of access

INFORMATIONAL ONLY

Hernando Beach Boat Parking Proposed Expansion