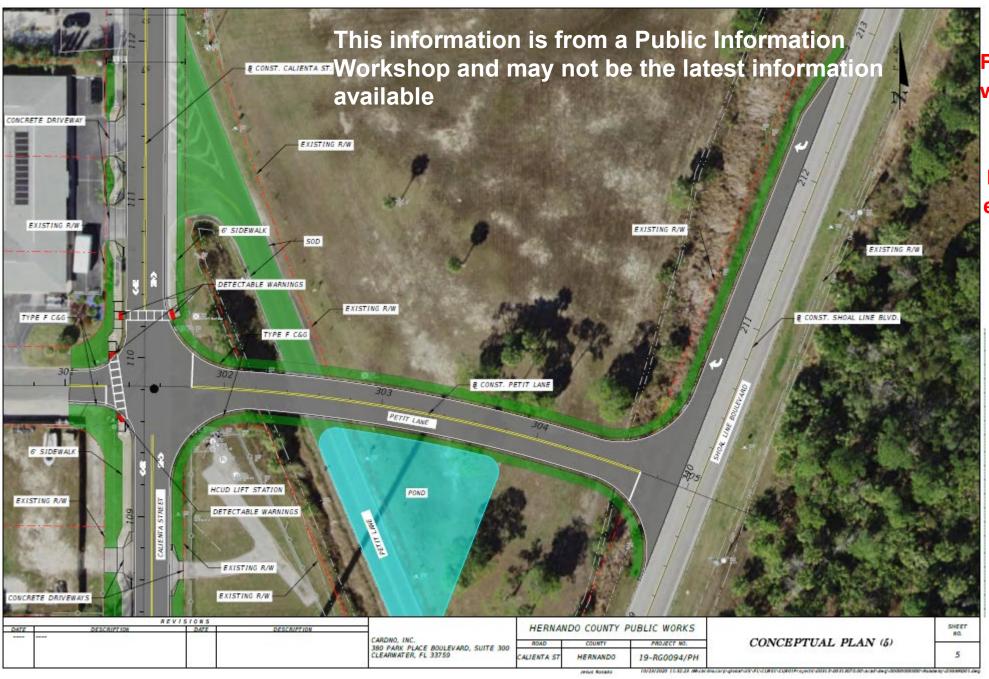

#### **Cardno Bid for Stormwater Drainage**

Calienta Street is a major local road located in Hernando Beach that runs from Shoal Line Blvd. north to Maplewood Drive. This section of roadway services a commercial and industrial area and provides access to the County boat ramp facility and several residential neighborhoods in Hernando Beach.

Due to the recent maintenance activity on the Hernando Beach Canal, the roadway is seeing increased industrial traffic associated with the commercial fishing industry. In addition, there are frequent forklift crossings both at the marina located on the north end as well as with the seafood packing operation. This is coupled with recreational boat launch traffic utilizing a public boat ramp on the west side and parking on the east side of the roadway. The section of roadway also sees flooding during typical storm events due to the lack of roadside conveyance and treatment with runoff draining directly into the Gulf canals.

The proposed project consists of road widening and stormwater improvements providing pollution abatement for waters draining into the Gulf, neighborhood flood relief, and enhanced traffic safety.

PRELIMINARY ENGINEERING REPORT (PER) The CONSULTANT shall develop a PER to evaluate: ② Typical section including two-lane urban and sidewalk for Calienta Street. ② Realignment of Petit Lane to intersect with Shoal Line at right angle ③ Realignment of Petit Lane to line up with Flamingo Boulevard o Conventional intersection with four way stop. o Roundabout at new intersection of Petit Lane/Flamingo Blvd and Calienta Street. ② Alternative safety improvement at Calienta Street and Shoal Line intersection. ② Relocation of existing sewage lift station on southeast corner of Calienta Street and Flamingo Boulevard.

**Cardno** 

**SINCE 2018** 

Calienta Street
Improvements
Sidewalks,
stormwater
runoff, road
improvements

Changes to
Flamingo
Blvd.,
Calienta St.,
and Petit
Lane

Calienta Street, Sidewalks and Storm Water Improvements

Calienta Street
sidewalks,
stormwater
run off, and
other
improvements

Flamingo Blvd.
would connect
with a newly
constructed
Petit Lane for
ease of access

INFORMATIONAL ONLY

Hernando Beach Boat Parking Proposed Expansion