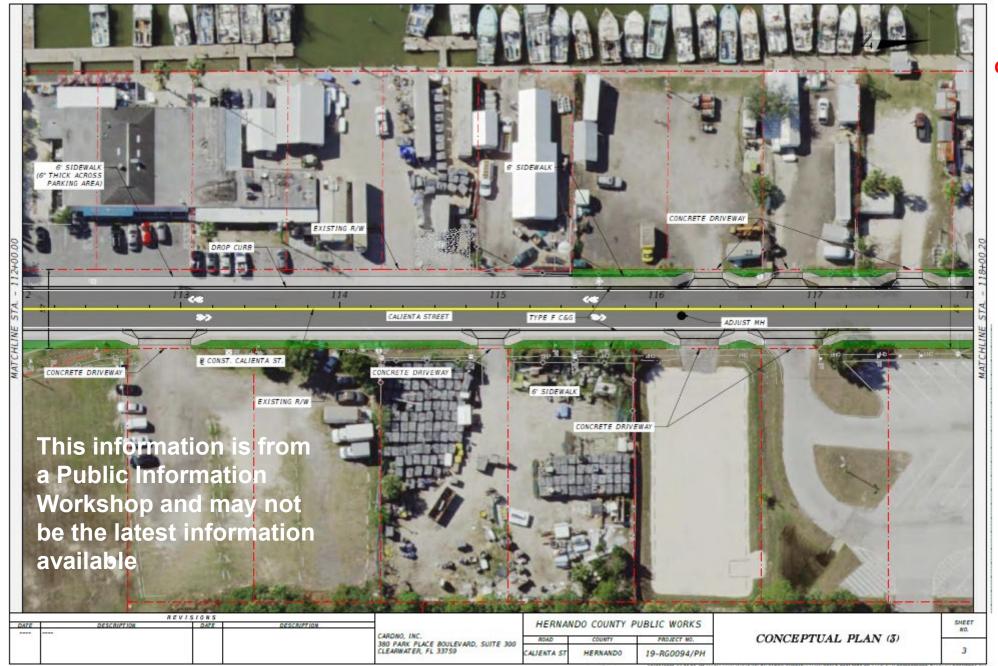

**Cardno** 

**SINCE 2018** 

Calienta Street
Improvements
Sidewalks,
stormwater
runoff, road
improvements

Changes to
Flamingo
Blvd.,
Calienta St.,
and Petit
Lane

Calienta Street, Sidewalks and Storm Water Improvements

Calienta Street
sidewalks,
stormwater
run off, and
other
improvements

Flamingo Blvd.
would connect
with a newly
constructed
Petit Lane for
ease of access

INFORMATIONAL ONLY

Hernando Beach Boat Parking Proposed Expansion