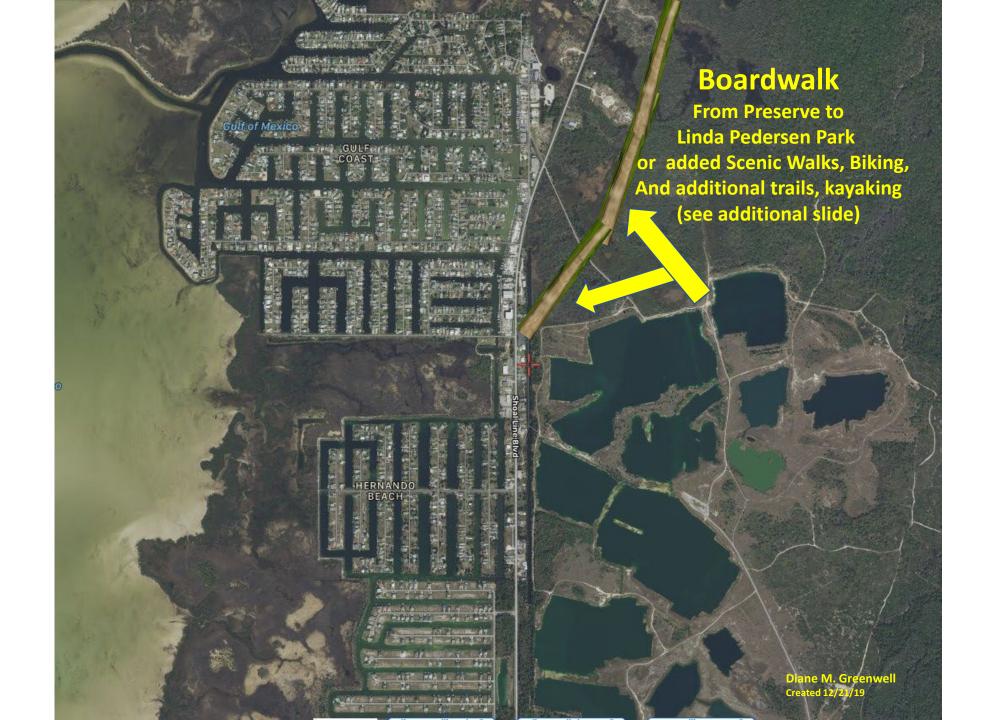

Scale - Not Tis Scale Mappind by - Dept. of Public Works/Engineering Div. Map Date - Sri 8/2016

Improve existing trails to include a boardwalk running parallel to Shoal Line Blvd. for public safety as well as eco-tourism recreation