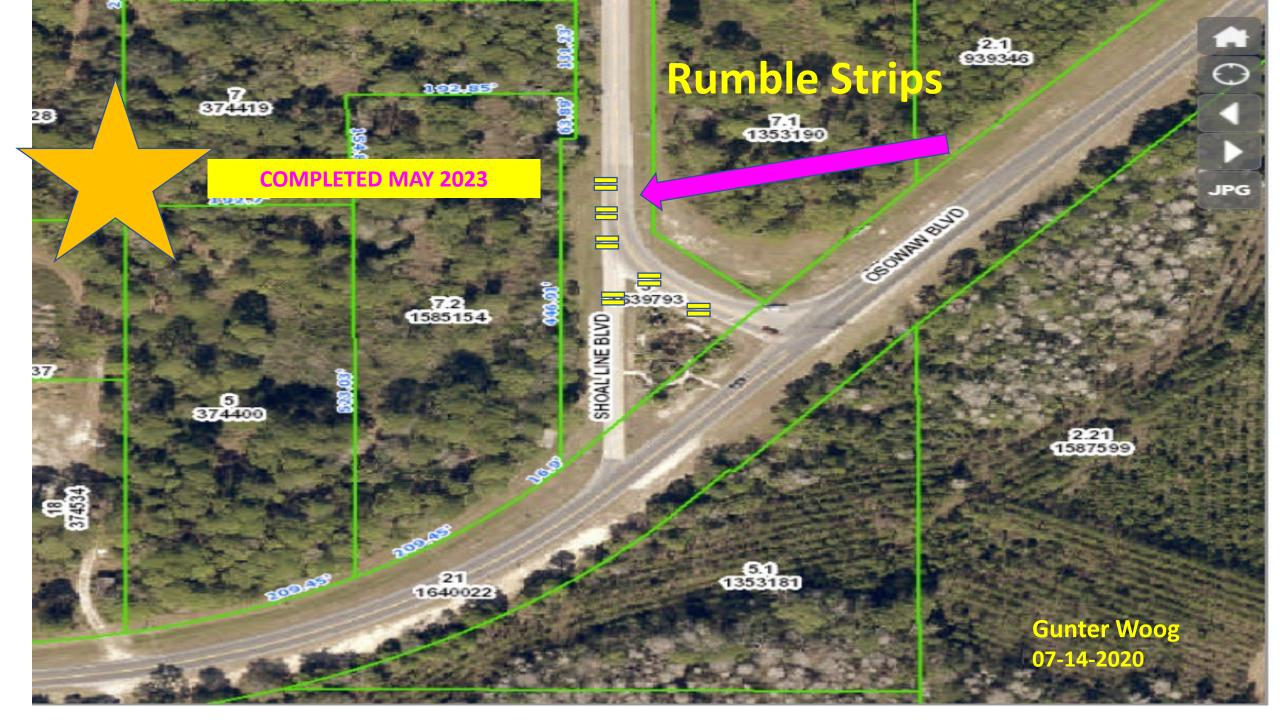

# Hernando Beach 2016-2040

**Vision & Business Development Plan** 

Maps are conceptual and represent ideas only – If you have ideas you would like considered, please submit to dianemgreenwell@gmail.com































## Exhibit 'A'

#### **Cardno Bid for Stormwater Drainage**



Calienta Street is a major local road located in Hernando Beach that runs from Shoal Line Blvd. north to Maplewood Drive. This section of roadway services a commercial and industrial area and provides access to the County boat ramp facility and several residential neighborhoods in Hernando Beach.

Due to the recent maintenance activity on the Hernando Beach Canal, the roadway is seeing increased industrial traffic associated with the commercial fishing industry. In addition, there are frequent forklift crossings both at the marina located on the north end as well as with the seafood packing operation. This is coupled with recreational boat launch traffic utilizing a public boat ramp on the west sid