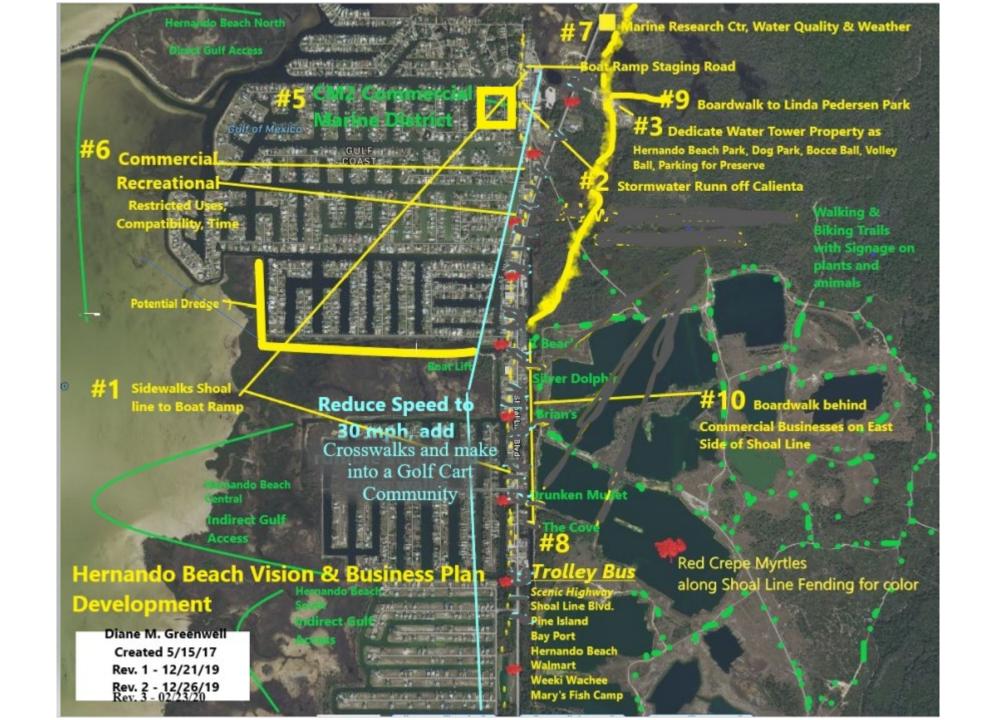

# Hernando Beach 2016-2040

**Vision & Business Development Plan** 

Maps are conceptual and represent ideas only – If you have ideas you would like considered, please submit to dianemgreenwell@gmail.com

#### **Cardno Bid for Stormwater Drainage**

Calienta Street is a major local road located in Hernando Beach that runs from Shoal Line Blvd. north to Maplewood Drive. This section of roadway services a commercial and industrial area and provides access to the County boat ramp facility and several residential neighborhoods in Hernando Beach.

Due to the recent maintenance activity on the Hernando Beach Canal, the roadway is seeing increased industrial traffic associated with the commercial fishing industry. In addition, there are frequent forklift crossings both at the marina located on the north end as well as with the seafood packing operation. This is coupled with recreational boat launch traffic utilizing a public boat ramp on the west side and parking on the east side of the roadway. The section of roadway also sees flooding during typical storm events due to the lack of roadside conveyance and treatment with runoff draining directly into the Gulf canals.

The proposed project consists of road widening and stormwater improvements providing pollution abatement for waters draining into the Gulf, neighborhood flood relief, and enhanced traffic safety.

PRELIMINARY ENGINEERING REPORT (PER) The CONSULTANT shall develop a PER to evaluate: ② Typical section including two-lane urban and sidewalk for Calienta Street. ② Realignment of Petit Lane to intersect with Shoal Line at right angle ③ Realignment of Petit Lane to line up with Flamingo Boulevard o Conventional intersection with four way stop. o Roundabout at new intersection of Petit Lane/Flamingo Blvd and Calienta Street. ② Alternative safety improvement at Calienta Street and Shoal Line intersection. ② Relocation of existing sewage lift station on southeast corner of Calienta Street and Flamingo Boulevard.

**Cardno** 

**SINCE 2018** 

Calienta Street
Improvements
Sidewalks,
stormwater
runoff, road
improvements

Changes to
Flamingo
Blvd.,
Calienta St.,
and Petit
Lane

Calienta Street, Sidewalks and Storm Water Improvements

Calienta Street
sidewalks,
stormwater
run off, and
other
improvements

Flamingo Blvd.
would connect
with a newly
constructed
Petit Lane for
ease of access

INFORMATIONAL ONLY

Hernando Beach Boat Parking Proposed Expansion

Scale - Not Tis Scale Mappind by - Dept. of Public Works/Engineering Div. Map Date - Sri 8/2016

Improve existing trails to include a boardwalk running parallel to Shoal Line Blvd. for public safety as well as eco-tourism recreation