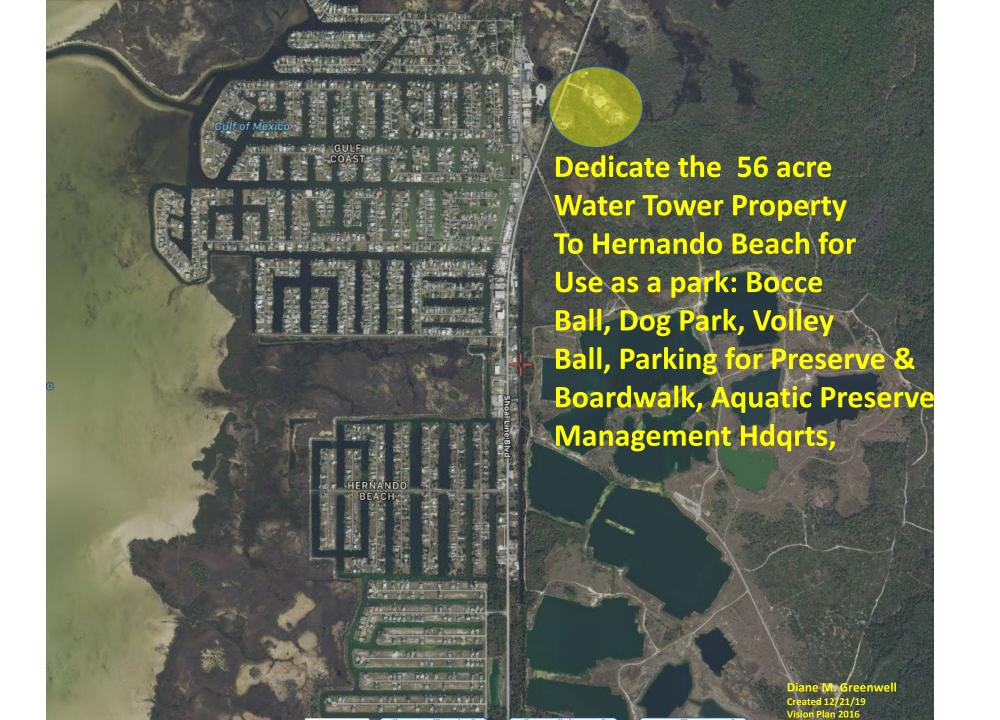

hoal Line at right angle ③ Realignment of Petit Lane to line up with Flamingo Boulevard o Conventional intersection with four way stop. o Roundabout at new intersection of Petit Lane/Flamingo Blvd and Calienta Street. ② Alternative safety improvement at Calienta Street and Shoal Line intersection. ② Relocation of existing sewage lift station on southeast corner of Calienta Street and Flamingo Boulevard.

**Cardno** 



**SINCE 2018** 



Calienta Street
Improvements
Sidewalks,
stormwater
runoff, road
improvements



Changes to
Flamingo
Blvd.,
Calienta St.,
and Petit
Lane



Calienta Street, Sidewalks and Storm Water Improvements



Calienta Street
sidewalks,
stormwater
run off, and
other
improvements



Flamingo Blvd.
would connect
with a newly
constructed
Petit Lane for
ease of access















INFORMATIONAL ONLY









Hernando Beach Boat Parking Proposed Expansion

Scale - Not Tis Scale Mappind by - Dept. of Public Works/Engineering Div. Map Date - Sri 8/2016













Improve existing trails to include a boardwalk running parallel to Shoal Line Blvd. for public safety as well as eco-tourism recreation





### 2-7-07 hand out

#### HERNANDO BEACH CANAL WATER DEPTHS

| 4.0 | DEPTH