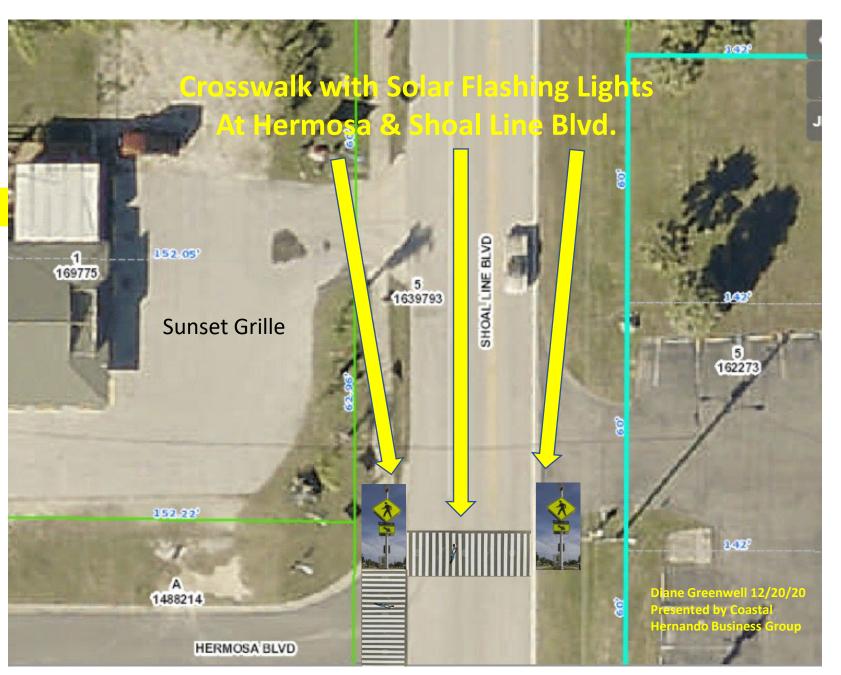

# Hernando Beach 2016-2040

**Vision & Business Development Plan** 

Maps are conceptual and represent ideas only – If you have ideas you would like considered, please submit to dianemgreenwell@gmail.com































## Exhibit 'A'

#### **Cardno Bid for Stormwater Drainage**



Calienta Street is a major local road located in Hernando Beach that runs from Shoal Line Blvd. north to Maplewood Drive. This section of roadway services a commercial and industrial area and provides access to the County boat ramp facility and several residential neighborhoods in Hernando Beach.

Due to the recent maintenance activity on the Hernando Beach Canal, the roadway is seeing increased industrial traffic associated with the commercial fishing industry. In addition, there are frequent forklift crossings both at the marina located on the north end as well as with the seafood packing operation. This is coupled with recreational boat launch traffic utilizing a public boat ramp on the west side and parking