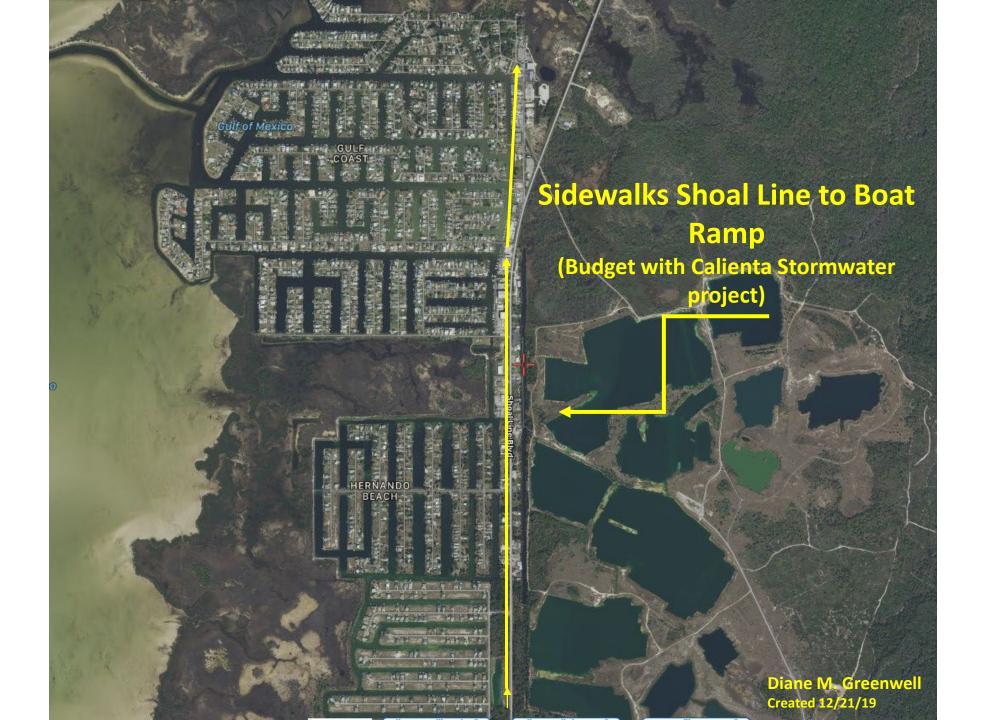

Scale - Not Tis Scale Mappind by - Dept. of Public Works/Engineering Div. Map Date - Sri 8/2016

Improve existing trails to include a boardwalk running parallel to Shoal Line Blvd. for public safety as well as eco-tourism recreation