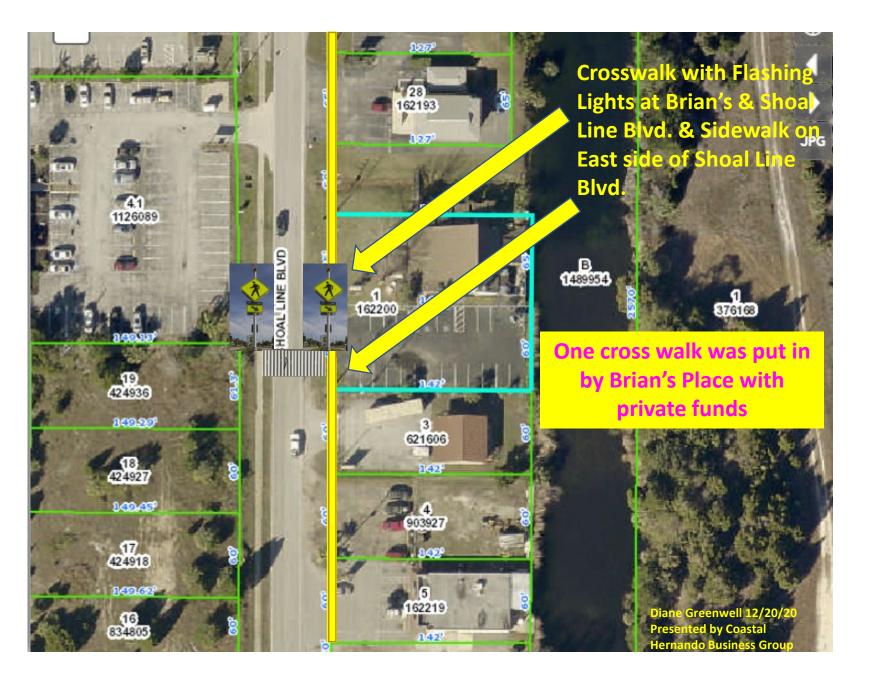

# Hernando Beach 2016-2040

**Vision & Business Development Plan** 

Maps are conceptual and represent ideas only – If you have ideas you would like considered, please submit to dianemgreenwell@gmail.com































## Exhibit 'A'

#### **Cardno Bid for Stormwater Drainage**



Calienta Street is a major local road located in Hernando Beach that runs from Shoal Line Blvd. north to Maplewood Drive. This section of roadway services a commercial and industrial area and provides access to the County boat ramp facility and several residential neighborhoods in Hernando Beach.

Due to the recent maintenance activity on the Hernando Beach Canal, the roadway is seeing increased industrial traffic associated with the commercial fishing industry. In addition, there are frequent forklift crossings both at the marina located on the north end as well as with the seafood packing operation. This is coupled with recreational boat launch traffic utilizing a public boat ramp on the west side and parking on t