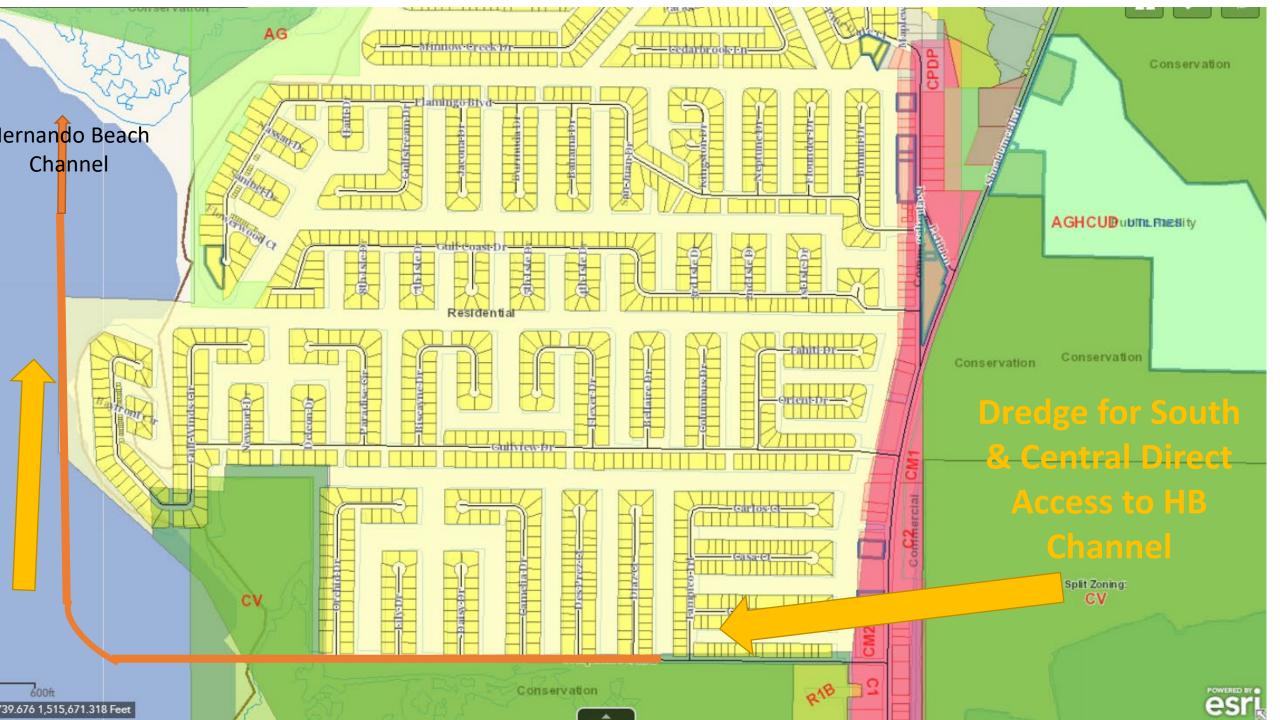

Scale - Not Tis Scale Mappind by - Dept. of Public Works/Engineering Div. Map Date - Sri 8/2016

Improve existing trails to include a boardwalk running parallel to Shoal Line Blvd. for public safety as well as eco-tourism recreation