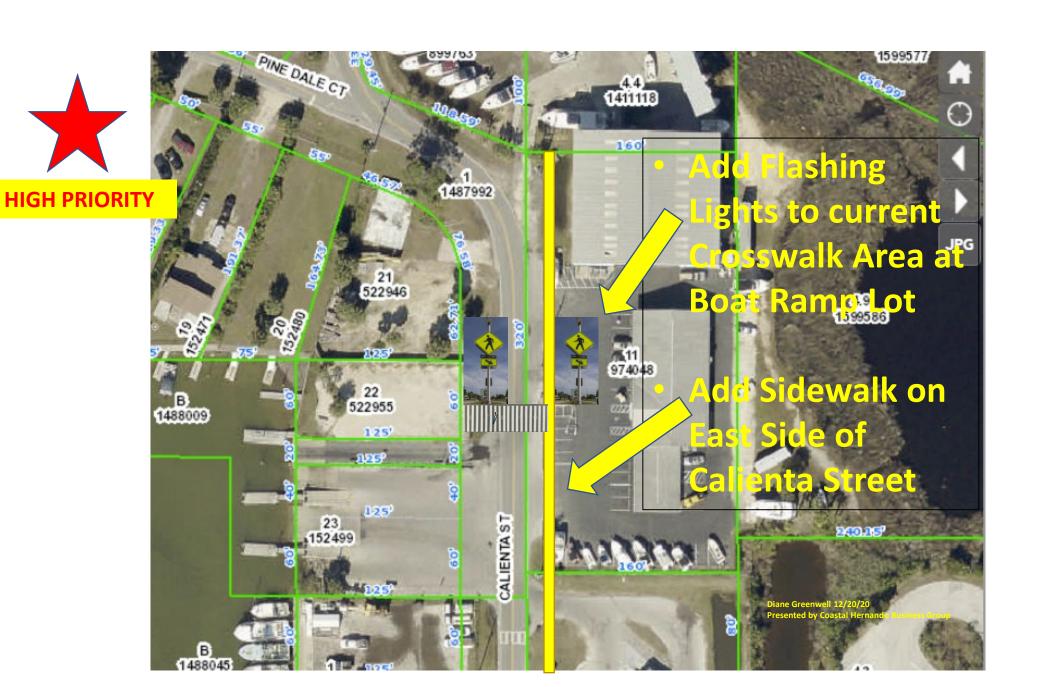

#### **Cardno Bid for Stormwater Drainage**

Calienta Street is a major local road located in Hernando Beach that runs from Shoal Line Blvd. north to Maplewood Drive. This section of roadway services a commercial and industrial area and provides access to the County boat ramp facility and several residential neighborhoods in Hernando Beach.

Due to the recent maintenance activity on the Hernando Beach Canal, the roadway is seeing increased industrial traffic associated with the commercial fishing industry. In addition, there are frequent forklift crossings both at the marina located on the north end as well as with the seafood packing operation. This is coupled with recreational boat launch traffic utilizing a public boat ramp on the west side and parking on the east side of the roadway. The section of roadway also sees flooding during typical storm events due to the lack of roadside conveyance and treatment with runoff draining directly into the Gulf canals.

The proposed project consists of road widening and stormwater improvements providing pollution abatement for waters draining into the Gulf, neighborhood flood relief, and enhanced traffic safety.

PRELIMINARY ENGINEERING REPORT (PER) The CONSULTANT shall develop a PER to evaluate: ② Typical section including two-lane urban and sidewalk for Calienta Street. ② Realignment of Petit Lane to intersect with Shoal Line at right angle ③ Realignment of Petit Lane to line up with Flamingo Boulevard o Conventional intersection with four way stop. o Roundabout at new intersection of Petit Lane/Flamingo Blvd and Calienta Street. ② Alternative safety improvement at Calienta Street and Shoal Line intersection. ② Relocation of existing sewage lift station on southeast corner of Calienta Street and Flamingo Boulevard.