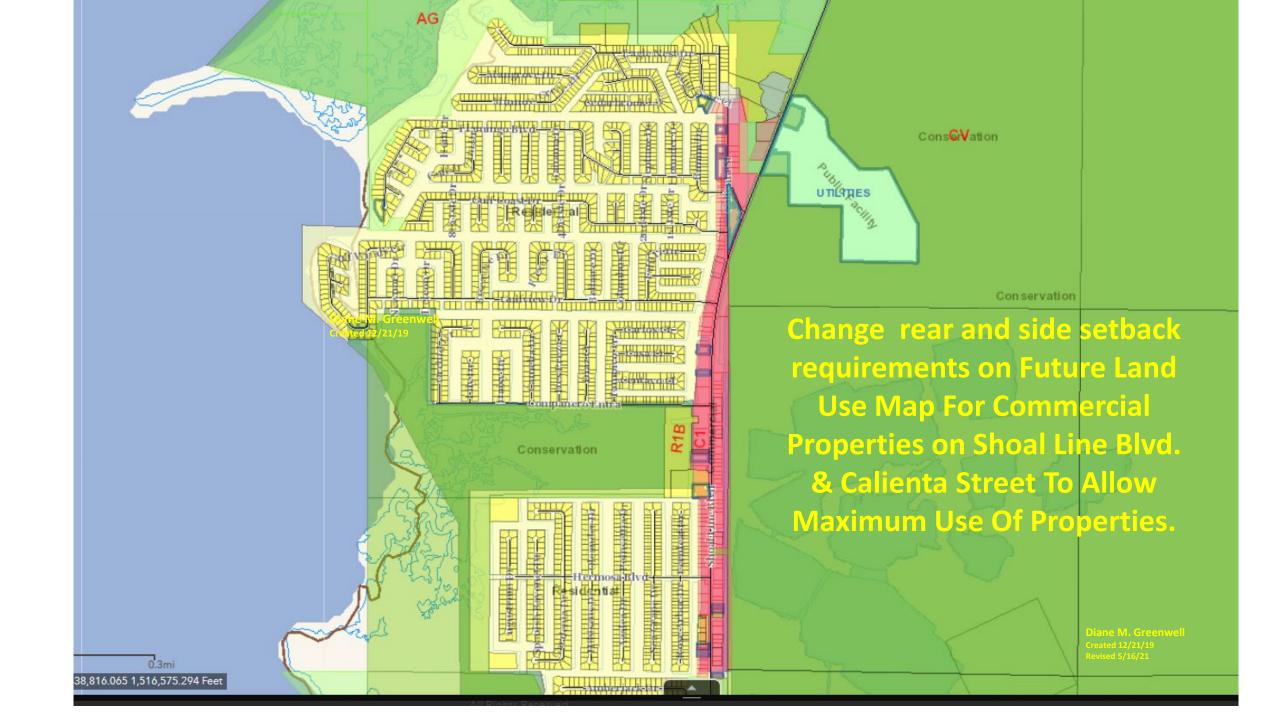

al Line at right angle ③ Realignment of Petit Lane to line up with Flamingo Boulevard o Conventional intersection with four way stop. o Roundabout at new intersection of Petit Lane/Flamingo Blvd and Calienta Street. ② Alternative safety improvement at Calienta Street and Shoal Line intersection. ② Relocation of existing sewage lift station on southeast corner of Calienta Street and Flamingo Boulevard.

**Cardno** 



**SINCE 2018** 



Calienta Street
Improvements
Sidewalks,
stormwater
runoff, road
improvements



Changes to
Flamingo
Blvd.,
Calienta St.,
and Petit
Lane



Calienta Street, Sidewalks and Storm Water Improvements



Calienta Street
sidewalks,
stormwater
run off, and
other
improvements



Flamingo Blvd.
would connect
with a newly
constructed
Petit Lane for
ease of access















INFORMATIONAL ONLY









Hernando Beach Boat Parking Proposed Expansion

Scale - Not Tis Scale Mappind by - Dept. of Public Works/Engineering Div. Map Date - Sri 8/2016













Improve existing trails to include a boardwalk running parallel to Shoal Line Blvd. for public safety as well as eco-tourism recreation





### 2-7-07 hand out

#### HERNANDO BEACH CANAL WATER DEPTHS

| 4.0 | DEPTH