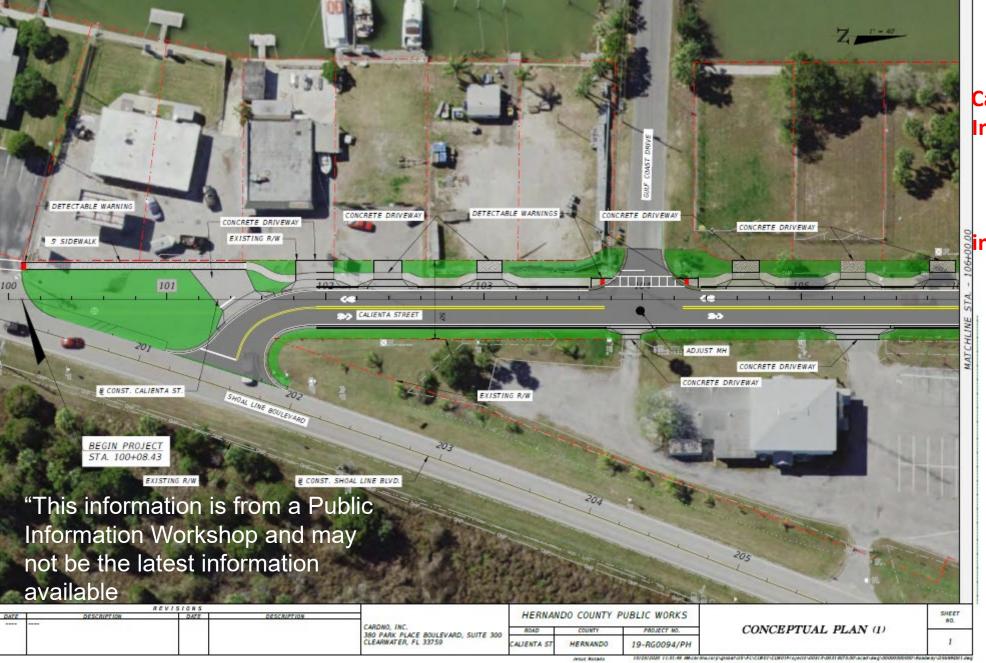

#### **Cardno Bid for Stormwater Drainage**

Calienta Street is a major local road located in Hernando Beach that runs from Shoal Line Blvd. north to Maplewood Drive. This section of roadway services a commercial and industrial area and provides access to the County boat ramp facility and several residential neighborhoods in Hernando Beach.

Due to the recent maintenance activity on the Hernando Beach Canal, the roadway is seeing increased industrial traffic associated with the commercial fishing industry. In addition, there are frequent forklift crossings both at the marina located on the north end as well as with the seafood packing operation. This is coupled with recreational boat launch traffic utilizing a public boat ramp on the west side and parking on the east side of the roadway. The section of roadway also sees flooding during typical storm events due to the lack of roadside conveyance and treatment with runoff draining directly into the Gulf canals.

The proposed project consists of road widening and stormwater improvements providing pollution abatement for waters draining into the Gulf, neighborhood flood relief, and enhanced traffic safety.

PRELIMINARY ENGINEERING REPORT (PER) The CONSULTANT shall develop a PER to evaluate: ② Typical section including two-lane urban and sidewalk for Calienta Street. ② Realignment of Petit Lane to intersect with Shoal Line at right angle ③ Realignment of Petit Lane to line up with Flamingo Boulevard o Conventional intersection with four way stop. o Roundabout at new intersection of Petit Lane/Flamingo Blvd and Calienta Street. ② Alternative safety improvement at Calienta Street and Shoal Line intersection. ② Relocation of existing sewage lift station on southeast corner of Calienta Street and Flamingo Boulevard.

**Cardno** 

**SINCE 2018** 

Calienta Street
Improvements
Sidewalks,
stormwater
runoff, road
improvements

Changes to
Flamingo
Blvd.,
Calienta St.,
and Petit
Lane

Calienta Street, Sidewalks and Storm Water Improvements