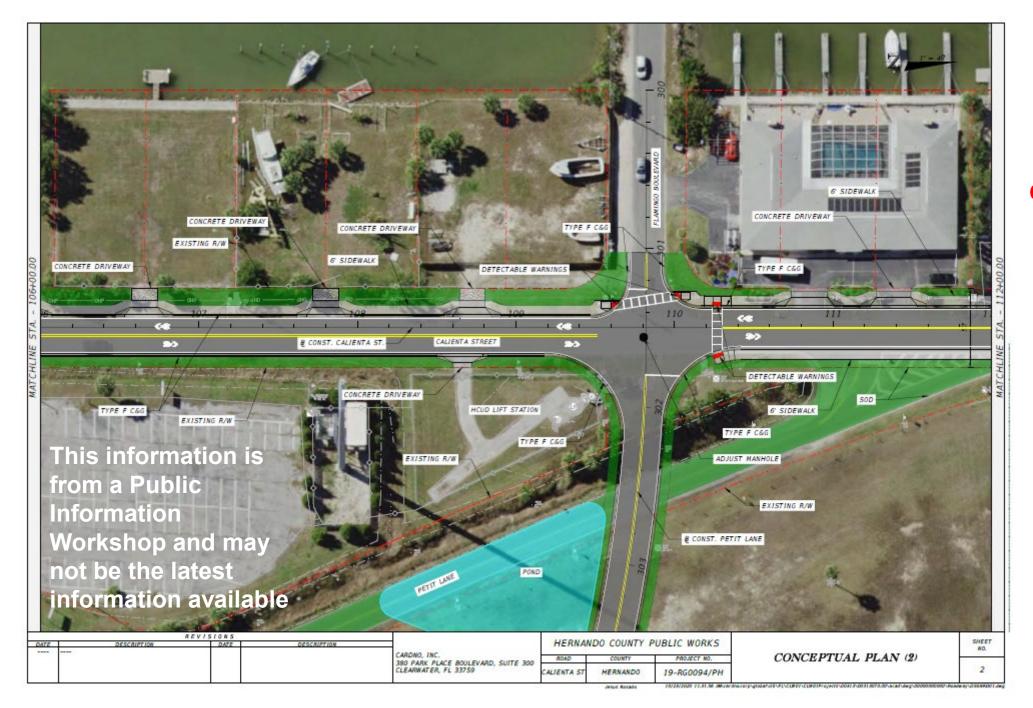

The proposed project consists of road widening and stormwater improvements providing pollution abatement for waters draining into the Gulf, neighborhood flood relief, and enhanced traffic safety.

PRELIMINARY ENGINEERING REPORT (PER) The CONSULTANT shall develop a PER to evaluate: ② Typical section including two-lane urban and sidewalk for Calienta Street. ② Realignment of Petit Lane to intersect with Shoal Line at right angle ③ Realignment of Petit Lane to line up with Flamingo Boulevard o Conventional intersection with four way stop. o Roundabout at new intersection of Petit Lane/Flamingo Blvd and Calienta Street. ② Alternative safety improvement at Calienta Street and Shoal Line intersection. ② Relocation of existing sewage lift station on southeast corner of Calienta Street and Flamingo Boulevard.

**Cardno** 

**SINCE 2018** 

Calienta Street
Improvements
Sidewalks,
stormwater
runoff, road
improvements

Changes to
Flamingo
Blvd.,
Calienta St.,
and Petit
Lane

Calienta Street, Sidewalks and Storm Water Improvements

Calienta Street
sidewalks,
stormwater
run off, and
other
improvements

Flamingo Blvd.
would connect
with a newly
constructed
Petit Lane for
ease of access

INFORMATIONAL ONLY

Hernando Beach Boat Parking Proposed Expansion