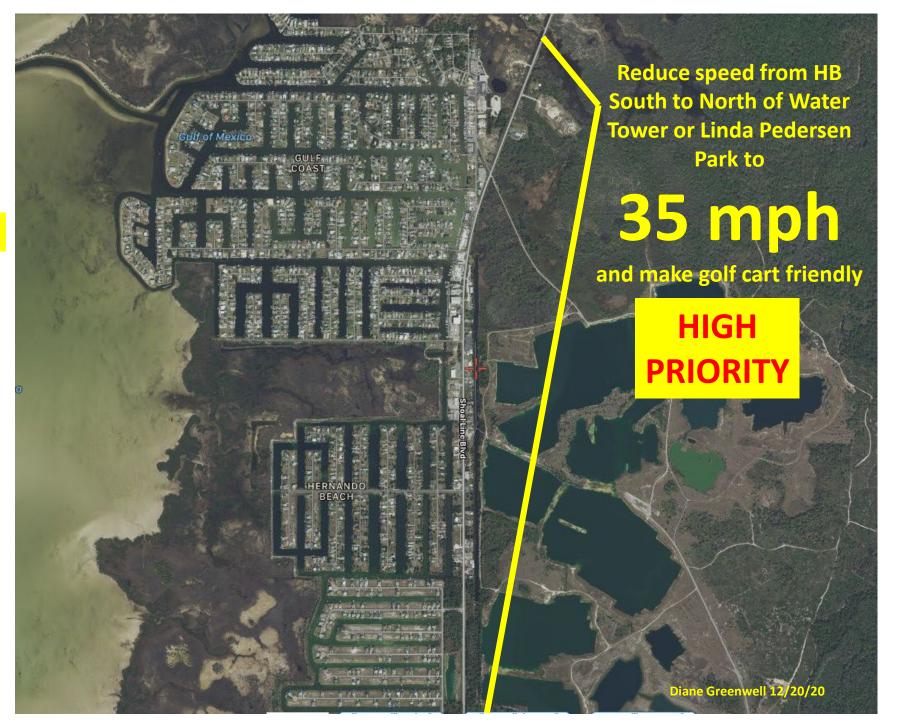

# Hernando Beach 2016-2040

**Vision & Business Development Plan** 

Maps are conceptual and represent ideas only – If you have ideas you would like considered, please submit to dianemgreenwell@gmail.com































## Exhibit 'A'

#### **Cardno Bid for Stormwater Drainage**



Calienta Street is a major local road located in Hernando Beach that runs from Shoal Line Blvd. north to Maplewood Drive. This section of roadway services a commercial and industrial area and provides access to the County boat ramp facility and several residential neighborhoods in Hernando Beach.

Due to the recent maintenance activity on the Hernando Beach Canal, the roadway is seeing increased industrial traffic associated with the commercial fishing industry. In addition, there are frequent forklift crossings both at the marina located on the north end as well as with the seafood packing operation. This is coupled with recreational boat launch traffic utilizing a public boat ramp on the west side an