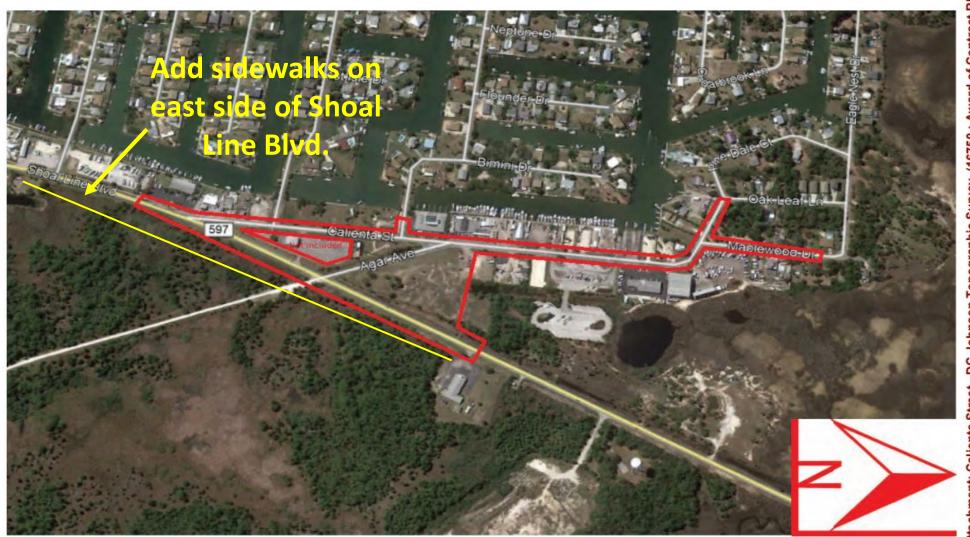

#### **Cardno Bid for Stormwater Drainage**

Calienta Street is a major local road located in Hernando Beach that runs from Shoal Line Blvd. north to Maplewood Drive. This section of roadway services a commercial and industrial area and provides access to the County boat ramp facility and several residential neighborhoods in Hernando Beach.

Due to the recent maintenance activity on the Hernando Beach Canal, the roadway is seeing increased industrial traffic associated with the commercial fishing industry. In addition, there are frequent forklift crossings both at the marina located on the north end as well as with the seafood packing operation. This is coupled with recreational boat launch traffic utilizing a public boat ramp on the west side and parking on the east side of the roadway. The section of roadway also sees flooding during typical storm events due to the lack of roadside conveyance and treatment with runoff draining directly into the Gulf canals.

The proposed project consists of road widening and stormwater improvements providing pollution abatement for waters draining into the Gulf, neighborhood flood relief, and enhanced traffic safety.

PRELIMINARY ENGINEERING REPORT (PER) The CONSULTANT shall develop a PER to evaluate: ② Typical section including two-lane urban and sidewalk for Calienta Street. ② Realignment of Petit Lane to intersect with Shoal Line at right angle ③ Realignment of Petit Lane to line up with Flamingo Boulevard o Conventional intersection with four way stop. o Roundabout at new intersection of Petit Lane/Flamingo Blvd and Calienta Street. ② Alternative safety improvement at Calienta Street and Shoal Line intersection. ② Relocation of existing sewage lift station on southeast corner of Calienta Street and Flamingo Boulevard.