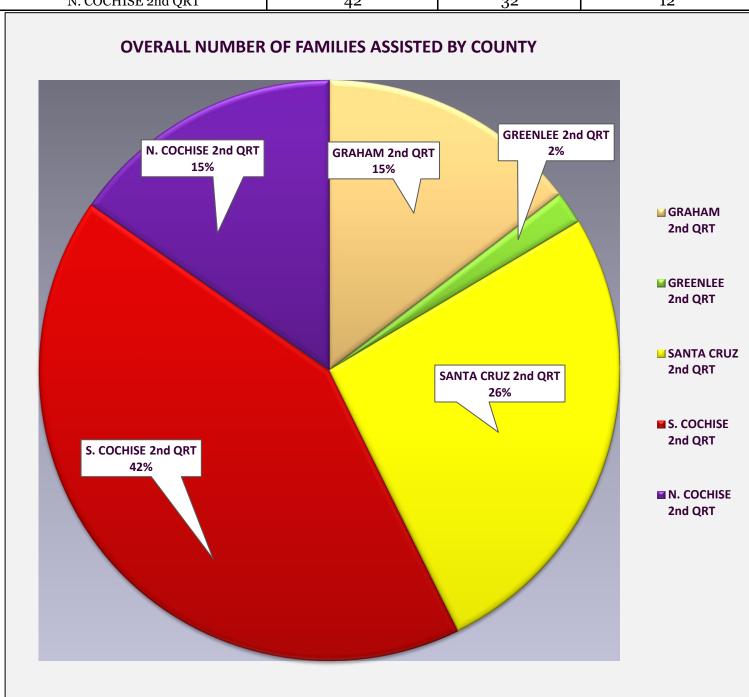

## SEACAP 2ND ORT NUMBER OF ASSISTED OCTOBER - DECEMBER 2019

|                    | NUMBER OF FAMILIES<br>ASSISTED | NUMBER OF ELDERLY<br>ASSISTED | NUMBER OF CHILDREN<br>ASSISTED |
|--------------------|--------------------------------|-------------------------------|--------------------------------|
| SEACAP SFY 2019    | 274                            | 179                           | 171                            |
| GRAHAM 2nd QRT     | 40                             | 25                            | 21                             |
| GREENLEE 2nd QRT   | 5                              | 5                             | 1                              |
| SANTA CRUZ 2nd QRT | 72                             | 44                            | 84                             |
| S. COCHISE 2nd QRT | 115                            | 73                            | 53                             |
| N. COCHISE 2nd QRT | 42                             | 32                            | 12                             |