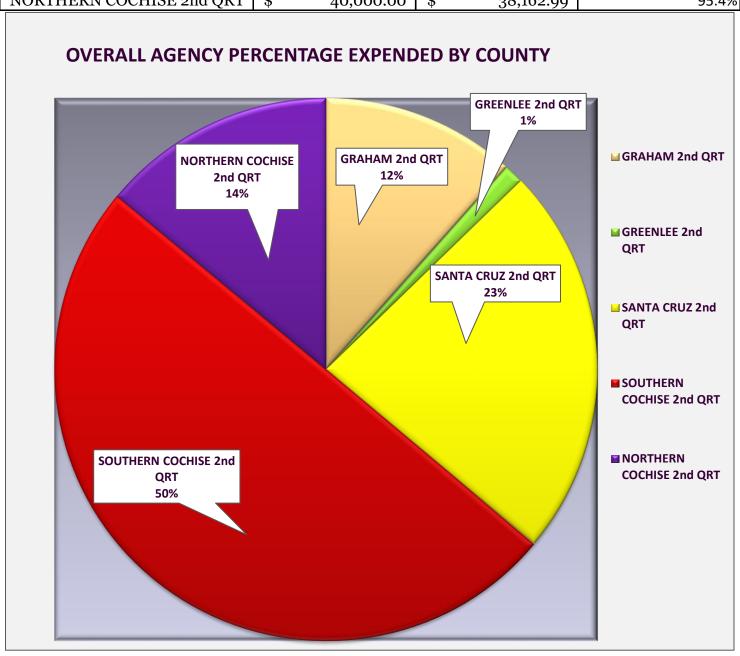

## SEACAP 2ND ORT EXPENDITURES OCTOBER - DECEMBER 2019

|                          | 2ND QRT<br>ALLOCATIONS |            | 2ND QRT<br>EXPENDITURES |            | 2ND QRT PERCENTAGE<br>EXPENDED |
|--------------------------|------------------------|------------|-------------------------|------------|--------------------------------|
| SEACAP SFY 2019          | \$                     | 285,000.00 | \$                      | 272,869.81 | 95.7%                          |
| GRAHAM 2nd QRT           | \$                     | 35,000.00  | \$                      | 31,607.51  | 90.3%                          |
| GREENLEE 2nd QRT         | \$                     | 5,000.00   | \$                      | 3,200.00   | 64.0%                          |
| SANTA CRUZ 2nd QRT       | \$                     | 65,000.00  | \$                      | 63,691.65  | 98.0%                          |
| SOUTHERN COCHISE 2nd QRT | \$                     | 140,000.00 | \$                      | 136,207.66 | 97.3%                          |
| NORTHERN COCHISE 2nd QRT | \$                     | 40,000.00  | \$                      | 38,162.99  | 95.4%                          |