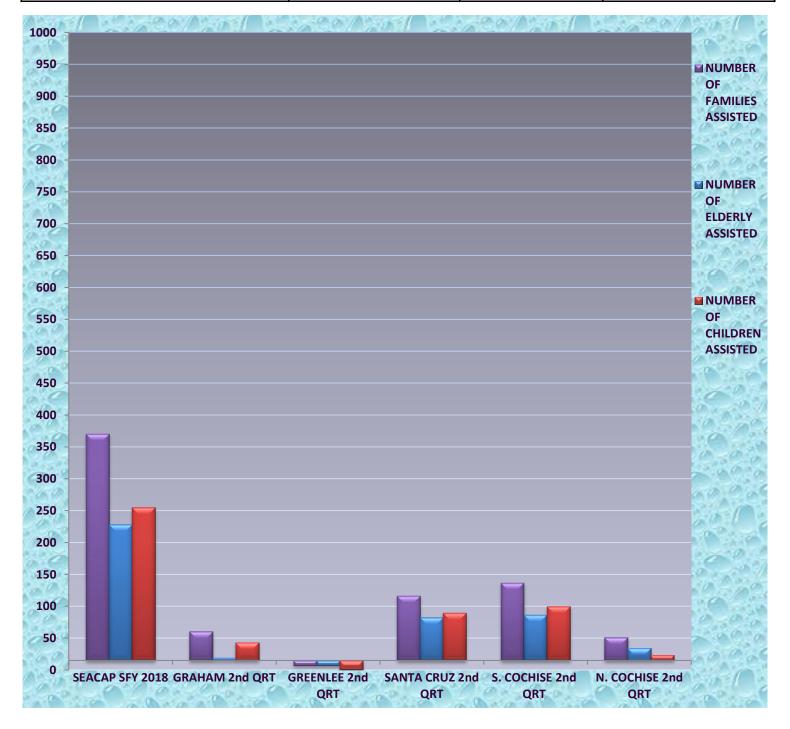

## SEACAP 2ND ORT EXPENDITURES CCTOBER - DECEMBER 2017

SEACAP
2ND ORT NUMBER OF ASSISTED
OCTOBER - DECEMBER 2017

|                    | NUMBER OF FAMILIES ASSISTED | NUMBER OF ELDERLY<br>ASSISTED | NUMBER OF CHILDREN<br>ASSISTED |
|--------------------|-----------------------------|-------------------------------|--------------------------------|
| SEACAP SFY 2018    | 370                         | 228                           | 255                            |
| GRAHAM 2nd QRT     | 60                          | 19                            | 43                             |
| GREENLEE 2nd QRT   | 7                           | 7                             | 1                              |
| SANTA CRUZ 2nd QRT | 116                         | 82                            | 89                             |
| S. COCHISE 2nd QRT | 136                         | 86                            | 99                             |
| N. COCHISE 2nd QRT | 51                          | 34                            | 23                             |