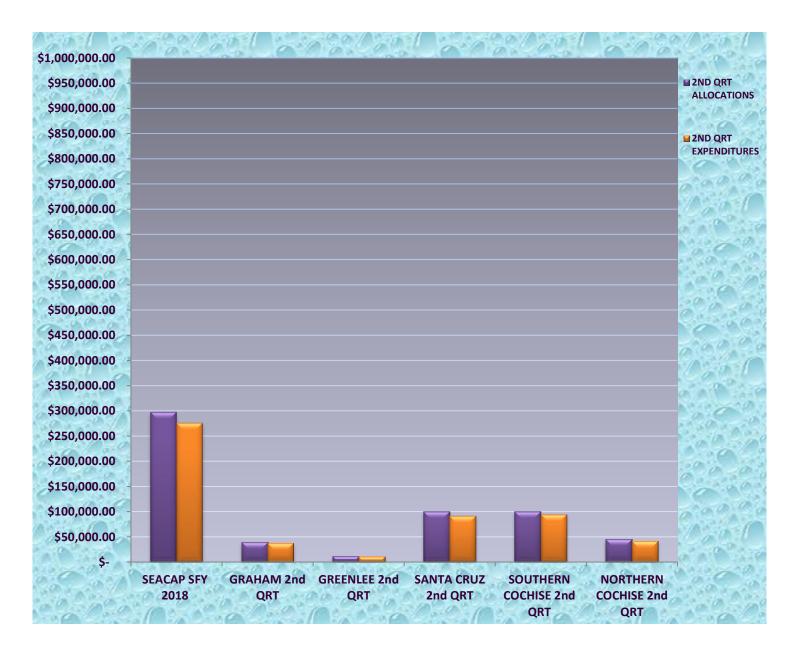

## SEACAP 2ND ORT EXPENDITURES OCTOBER - DECEMBER 2017

|                          | 2ND QRT<br>ALLOCATIONS | 2ND QRT<br>EXPENDITURES | 2ND QRT PERCENTAGE<br>EXPENDED |
|--------------------------|------------------------|-------------------------|--------------------------------|
| SEACAP SFY 2018          | \$<br>297,000.00       | \$<br>275,833.31        | 92.9%                          |
| GRAHAM 2nd QRT           | \$<br>40,000.00        | \$<br>37,703.87         | 94.3%                          |
| GREENLEE 2nd QRT         | \$<br>12,000.00        | \$<br>10,976.59         | 91.5%                          |
| SANTA CRUZ 2nd QRT       | \$<br>100,000.00       | \$<br>91,408.16         | 91.4%                          |
| SOUTHERN COCHISE 2nd QRT | \$<br>100,000.00       | \$<br>94,168.61         | 94.2%                          |
| NORTHERN COCHISE 2nd QRT | \$<br>45,000.00        | \$<br>41,576.08         | 92.4%                          |