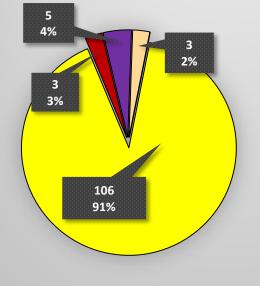

#### **JANUARY - MARCH 2020**

| SERVICE PROVIDED                     | NUMBER OF FAMILIES<br>ASSISTED | NUMBER OF<br>ELDERLY ASSISTED<br>(60 yoa and older) | NUMBER OF CHILDREN<br>ASSISTED<br>(0 - 17 yoa) | 3RD QRT EXPENDITURES |
|--------------------------------------|--------------------------------|-----------------------------------------------------|------------------------------------------------|----------------------|
| EVICTION RENT PAYMENTS               | 3                              | 0                                                   | 5                                              | \$ 3,641.54          |
| MOVE-IN<br>RENT/DEPOSIT PAYMENTS     | 0                              | 0                                                   | 0                                              | \$ -                 |
| UTILITY PAYMENTS                     | 106                            | 59                                                  | 81                                             | \$ 59,342.29         |
| APPLIANCE REPAIR/REPLACE<br>PAYMENTS | 3                              | 2                                                   | 2                                              | \$ 6,523.19          |
| WEATHERIZATION PAYMENTS              | 5                              | 1                                                   | 5                                              | \$ 26,557.83         |

### NUMBER OF FAMILIES ASSISTED

**3RD QRT EXPENDITURES** 

 EVICTION RENT PAYMENTS
 MOVE-IN RENT/DEPOSIT PAYMENTS
 UTILITY PAYMENTS
 APPLIANCE REPAIR/REPLACE PAYMENTS
 WEATHERIZATION PAYMENTS