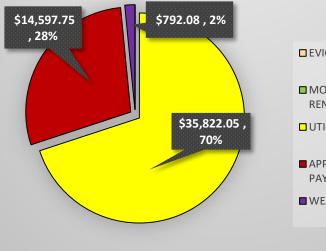

#### **JANUARY - MARCH 2020**

| SERVICE PROVIDED                     | NUMBER OF FAMILIES<br>ASSISTED | NUMBER OF<br>ELDERLY ASSISTED<br>(60 yoa and older) | NUMBER OF CHILDREN<br>ASSISTED<br>(0 - 17 yoa) | 3RD QRT EXPENDITURES |
|--------------------------------------|--------------------------------|-----------------------------------------------------|------------------------------------------------|----------------------|
| EVICTION RENT PAYMENTS               | 0                              | 0                                                   | 0                                              | \$ -                 |
| MOVE-IN<br>RENT/DEPOSIT PAYMENTS     | 0                              | 0                                                   | 0                                              | \$ -                 |
| UTILITY PAYMENTS                     | 61                             | 37                                                  | 44                                             | \$ 35,822.05         |
| APPLIANCE REPAIR/REPLACE<br>PAYMENTS | 6                              | 6                                                   | 1                                              | \$ 14,597.75         |
| WEATHERIZATION PAYMENTS              | 1                              | 1                                                   | 0                                              | \$ 792.08            |

# **3RD QRT EXPENDITURES**

EVICTION RENT PAYMENTS

MOVE-IN RENT/DEPOSIT PAYMENTS

UTILITY PAYMENTS

APPLIANCE REPAIR/REPLACE PAYMENTS

WEATHERIZATION PAYMENTS