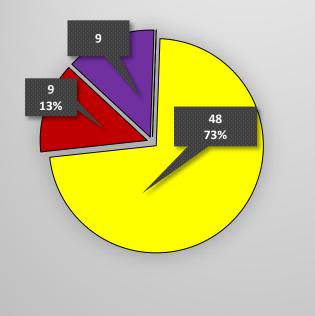

#### **JANUARY - MARCH 2020**

| SERVICE PROVIDED                     | NUMBER OF FAMILIES<br>ASSISTED | NUMBER OF<br>ELDERLY ASSISTED<br>(60 yoa and older) | NUMBER OF CHILDREN<br>ASSISTED<br>(0 - 17 yoa) | 3RD QRT EXPENDITURES |
|--------------------------------------|--------------------------------|-----------------------------------------------------|------------------------------------------------|----------------------|
| EVICTION RENT PAYMENTS               | 0                              | 0                                                   | 0                                              | \$ -                 |
| MOVE-IN<br>RENT/DEPOSIT PAYMENTS     | 0                              | 0                                                   | 0                                              | \$ -                 |
| UTILITY PAYMENTS                     | 48                             | 46                                                  | 5                                              | \$ 30,593.00         |
| APPLIANCE REPAIR/REPLACE<br>PAYMENTS | 9                              | 8                                                   | 4                                              | \$ 12,000.00         |
| WEATHERIZATION PAYMENTS              | 9                              | 7                                                   | 0                                              | \$ 45,663.26         |