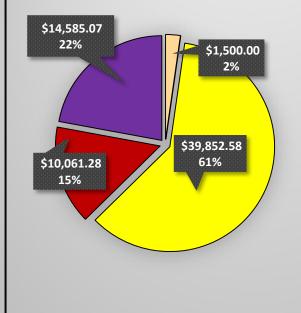

### **3RD QRT REPORT**

**JANUARY - MARCH 2020** 

| SERVICE PROVIDED                     | NUMBER OF FAMILIES<br>ASSISTED | NUMBER OF<br>ELDERLY ASSISTED<br>(60 yoa and older) | NUMBER OF CHILDREN<br>ASSISTED<br>(0 - 17 yoa) | 3RD QRT EXPENDITURES |
|--------------------------------------|--------------------------------|-----------------------------------------------------|------------------------------------------------|----------------------|
| EVICTION RENT PAYMENTS               | 0                              | 0                                                   | 0                                              | \$ 1,500.00          |
| MOVE-IN<br>RENT/DEPOSIT PAYMENTS     | 0                              | 0                                                   | 0                                              | \$-                  |
| UTILITY PAYMENTS                     | 72                             | 49                                                  | 48                                             | \$ 39,852.58         |
| APPLIANCE REPAIR/REPLACE<br>PAYMENTS | 2                              | 0                                                   | 6                                              | \$ 10,061.28         |
| WEATHERIZATION PAYMENTS              | 4                              | 0                                                   | 8                                              | \$ 14,585.07         |

# **3RD QRT EXPENDITURES**

| EVICTION RENT<br>PAYMENTS               |  |
|-----------------------------------------|--|
| MOVE-IN RENT/DEPOSIT PAYMENTS           |  |
| UTILITY PAYMENTS                        |  |
| APPLIANCE<br>REPAIR/REPLACE<br>PAYMENTS |  |
| WEATHERIZATION<br>PAYMENTS              |  |