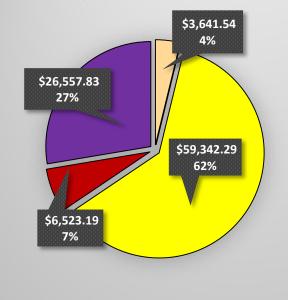

#### **JANUARY - MARCH 2020**

| SERVICE PROVIDED                     | NUMBER OF FAMILIES<br>ASSISTED | NUMBER OF<br>ELDERLY ASSISTED<br>(60 yoa and older) | NUMBER OF CHILDREN<br>ASSISTED<br>(0 - 17 yoa) | 3RD QRT EXPENDITURES |
|--------------------------------------|--------------------------------|-----------------------------------------------------|------------------------------------------------|----------------------|
| EVICTION RENT PAYMENTS               | 3                              | 0                                                   | 5                                              | \$ 3,641.54          |
| MOVE-IN<br>RENT/DEPOSIT PAYMENTS     | 0                              | 0                                                   | 0                                              | \$ -                 |
| UTILITY PAYMENTS                     | 106                            | 59                                                  | 81                                             | \$ 59,342.29         |
| APPLIANCE REPAIR/REPLACE<br>PAYMENTS | 3                              | 2                                                   | 2                                              | \$ 6,523.19          |
| WEATHERIZATION PAYMENTS              | 5                              | 1                                                   | 5                                              | \$ 26,557.83         |