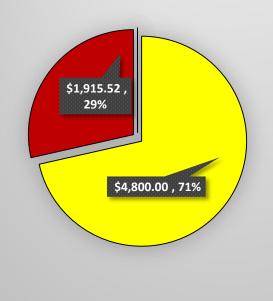

#### **3RD QRT REPORT**

**JANUARY - MARCH 2020** 

| SERVICE PROVIDED                     | NUMBER OF FAMILIES<br>ASSISTED | NUMBER OF<br>ELDERLY ASSISTED<br>(60 yoa and older) | NUMBER OF CHILDREN<br>ASSISTED<br>(0 - 17 yoa) | 3RD QRT EXPENDITURES |
|--------------------------------------|--------------------------------|-----------------------------------------------------|------------------------------------------------|----------------------|
| EVICTION RENT PAYMENTS               | 0                              | 0                                                   | 0                                              | \$ -                 |
| MOVE-IN<br>RENT/DEPOSIT PAYMENTS     | 0                              | 0                                                   | 0                                              | \$ -                 |
| UTILITY PAYMENTS                     | 8                              | 8                                                   | 0                                              | \$ 4,800.00          |
| APPLIANCE REPAIR/REPLACE<br>PAYMENTS | 2                              | 1                                                   | 1                                              | \$ 1,915.52          |
| WEATHERIZATION PAYMENTS              | 0                              | 0                                                   | 0                                              | \$ -                 |

# **3RD QRT EXPENDITURES**

| EVICTION RENT<br>PAYMENTS               |  |
|-----------------------------------------|--|
| MOVE-IN RENT/DEPOSIT PAYMENTS           |  |
| UTILITY PAYMENTS                        |  |
| APPLIANCE<br>REPAIR/REPLACE<br>PAYMENTS |  |
| WEATHERIZATION<br>PAYMENTS              |  |