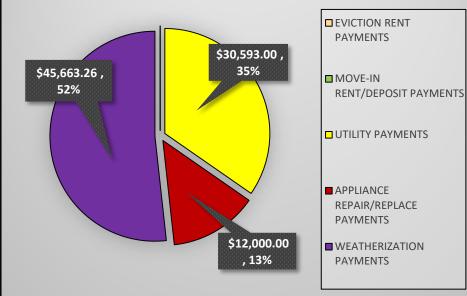

#### **JANUARY - MARCH 2020**

| SERVICE PROVIDED                     | NUMBER OF FAMILIES<br>ASSISTED | NUMBER OF<br>ELDERLY ASSISTED<br>(60 yoa and older) | NUMBER OF CHILDREN<br>ASSISTED<br>(0 - 17 yoa) | 3RD QRT EXPENDITURES |
|--------------------------------------|--------------------------------|-----------------------------------------------------|------------------------------------------------|----------------------|
| EVICTION RENT PAYMENTS               | 0                              | 0                                                   | 0                                              | \$ -                 |
| MOVE-IN<br>RENT/DEPOSIT PAYMENTS     | 0                              | 0                                                   | 0                                              | \$ -                 |
| UTILITY PAYMENTS                     | 48                             | 46                                                  | 5                                              | \$ 30,593.00         |
| APPLIANCE REPAIR/REPLACE<br>PAYMENTS | 9                              | 8                                                   | 4                                              | \$ 12,000.00         |
| WEATHERIZATION PAYMENTS              | 9                              | 7                                                   | 0                                              | \$ 45,663.26         |