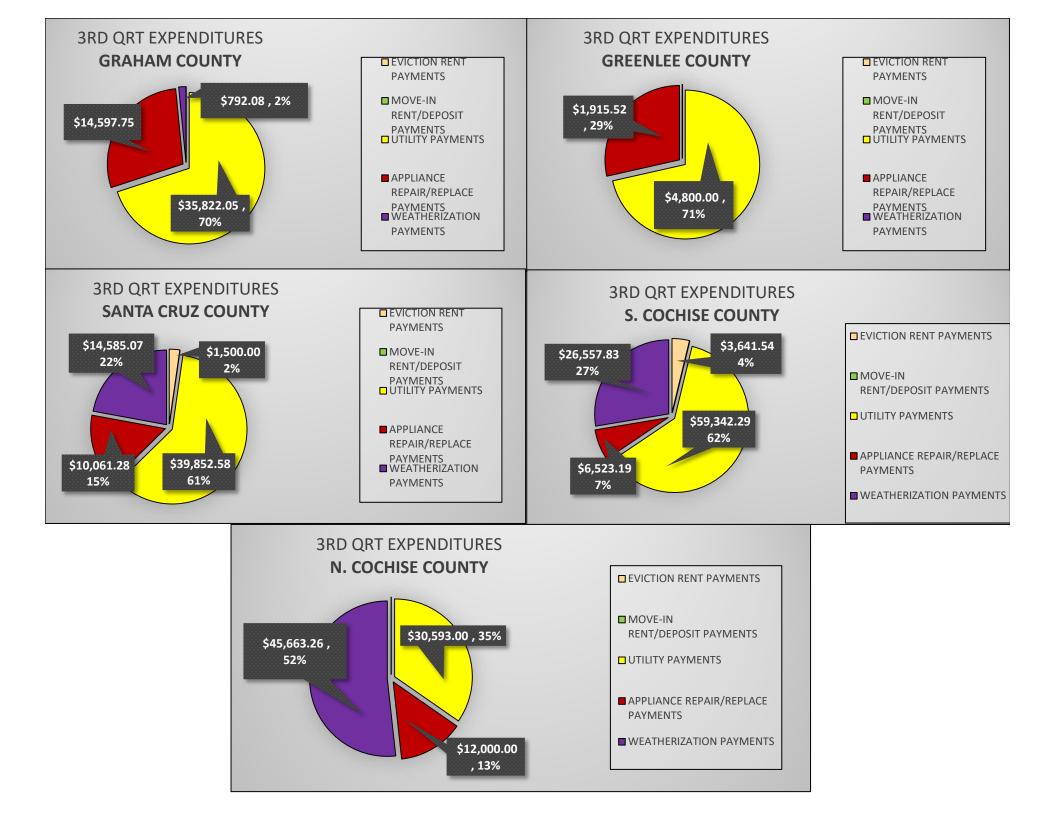

# **GRAHAM COUNTY**

### **3RD QRT REPORT**

#### **JANUARY - MARCH 2020**

| SERVICE PROVIDED                     | NUMBER OF FAMILIES<br>ASSISTED | NUMBER OF<br>ELDERLY ASSISTED<br>(60 yoa and older) | NUMBER OF CHILDREN<br>ASSISTED<br>(0 - 17 yoa) | 3RD QRT EXPENDITURES |
|--------------------------------------|--------------------------------|-----------------------------------------------------|------------------------------------------------|----------------------|
| EVICTION RENT PAYMENTS               | 0                              | 0                                                   | 0                                              | \$ -                 |
| MOVE-IN<br>RENT/DEPOSIT PAYMENTS     | 0                              | 0                                                   | 0                                              | \$ -                 |
| UTILITY PAYMENTS                     | 61                             | 37                                                  | 44                                             | \$ 35,822.05         |
| APPLIANCE REPAIR/REPLACE<br>PAYMENTS | 6                              | 6                                                   | 1                                              | \$ 14,597.75         |
| WEATHERIZATION PAYMENTS              | 1                              | 1                                                   | 0                                              | \$ 792.08            |

# **3RD QRT EXPENDITURES**

EVICTION RENT PAYMENTS

MOVE-IN RENT/DEPOSIT PAYMENTS

UTILITY PAYMENTS

APPLIANCE REPAIR/REPLACE PAYMENTS

WEATHERIZATION PAYMENTS

#### **GREENLEE COUNTY**

#### **3RD QRT REPORT**

**JANUARY - MARCH 2020** 

| SERVICE PROVIDED                     | NUMBER OF FAMILIES<br>ASSISTED | NUMBER OF<br>ELDERLY ASSISTED<br>(60 yoa and older) | NUMBER OF CHILDREN<br>ASSISTED<br>(0 - 17 yoa) | 3RD QRT EXPENDITURES |
|--------------------------------------|--------------------------------|-----------------------------------------------------|------------------------------------------------|----------------------|
| EVICTION RENT PAYMENTS               | 0                              | 0                                                   | 0                                              | \$ -                 |
| MOVE-IN<br>RENT/DEPOSIT PAYMENTS     | 0                              | 0                                                   | 0                                              | \$ -                 |
| UTILITY PAYMENTS                     | 8                              | 8                                                   | 0                                              | \$ 4,800.00          |
| APPLIANCE REPAIR/REPLACE<br>PAYMENTS | 2                              | 1                                                   | 1                                              | \$ 1,915.52          |
| WEATHERIZATION PAYMENTS              | 0                              | 0                                                   | 0                                              | \$ -                 |

# **3RD QRT EXPENDITURES**

| EVICTION RENT<br>PAYMENTS               |  |
|-----------------------------------------|--|
| MOVE-IN RENT/DEPOSIT PAYMENTS           |  |
| UTILITY PAYMENTS                        |  |
| APPLIANCE<br>REPAIR/REPLACE<br>PAYMENTS |  |
| WEATHERIZATION<br>PAYMENTS              |  |

### SANTA CRUZ COUNTY

### **3RD QRT REPORT**

**JANUARY - MARCH 2020** 

| SERVICE PROVIDED                     | NUMBER OF FAMILIES<br>ASSISTED | NUMBER OF<br>ELDERLY ASSISTED<br>(60 yoa and older) | NUMBER OF CHILDREN<br>ASSISTED<br>(0 - 17 yoa) | 3RD QRT EXPENDITURES |
|--------------------------------------|--------------------------------|-----------------------------------------------------|------------------------------------------------|----------------------|
| EVICTION RENT PAYMENTS               | 0                              | 0                                                   | 0                                              | \$ 1,500.00          |
| MOVE-IN<br>RENT/DEPOSIT PAYMENTS     | 0                              | 0                                                   | 0                                              | \$-                  |
| UTILITY PAYMENTS                     | 72                             | 49                                                  | 48                                             | \$ 39,852.58         |
| APPLIANCE REPAIR/REPLACE<br>PAYMENTS | 2                              | 0                                                   | 6                                              | \$ 10,061.28         |
| WEATHERIZATION PAYMENTS              | 4                              | 0                                                   | 8                                              | \$ 14,585.07         |

### **SOUTHERN COCHISE COUNTY**

#### **JANUARY - MARCH 2020**

| SERVICE PROVIDED                     | NUMBER OF FAMILIES<br>ASSISTED | NUMBER OF<br>ELDERLY ASSISTED<br>(60 yoa and older) | NUMBER OF CHILDREN<br>ASSISTED<br>(0 - 17 yoa) | 3RD QRT EXPENDITURES |
|--------------------------------------|--------------------------------|-----------------------------------------------------|------------------------------------------------|----------------------|
| EVICTION RENT PAYMENTS               | 3                              | 0                                                   | 5                                              | \$ 3,641.54          |
| MOVE-IN<br>RENT/DEPOSIT PAYMENTS     | 0                              | 0                                                   | 0                                              | \$ -                 |
| UTILITY PAYMENTS                     | 106                            | 59                                                  | 81                                             | \$ 59,342.29         |
| APPLIANCE REPAIR/REPLACE<br>PAYMENTS | 3                              | 2                                                   | 2                                              | \$ 6,523.19          |
| WEATHERIZATION PAYMENTS              | 5                              | 1                                                   | 5                                              | \$ 26,557.83         |

### NUMBER OF FAMILIES ASSISTED

**3RD QRT EXPENDITURES** 

 EVICTION RENT PAYMENTS
 MOVE-IN RENT/DEPOSIT PAYMENTS
 UTILITY PAYMENTS
 APPLIANCE REPAIR/REPLACE PAYMENTS
 WEATHERIZATION PAYMENTS

### **NORTHERN COCHISE COUNTY**

#### **JANUARY - MARCH 2020**

| SERVICE PROVIDED                     | NUMBER OF FAMILIES<br>ASSISTED | NUMBER OF<br>ELDERLY ASSISTED<br>(60 yoa and older) | NUMBER OF CHILDREN<br>ASSISTED<br>(0 - 17 yoa) | 3RD QRT EXPENDITURES |
|--------------------------------------|--------------------------------|-----------------------------------------------------|------------------------------------------------|----------------------|
| EVICTION RENT PAYMENTS               | 0                              | 0                                                   | 0                                              | \$ -                 |
| MOVE-IN<br>RENT/DEPOSIT PAYMENTS     | 0                              | 0                                                   | 0                                              | \$ -                 |
| UTILITY PAYMENTS                     | 48                             | 46                                                  | 5                                              | \$ 30,593.00         |
| APPLIANCE REPAIR/REPLACE<br>PAYMENTS | 9                              | 8                                                   | 4                                              | \$ 12,000.00         |
| WEATHERIZATION PAYMENTS              | 9                              | 7                                                   | 0                                              | \$ 45,663.26         |

### **3RD QRT EXPENDITURES**