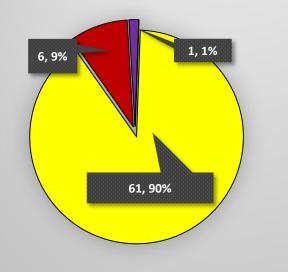

# **GRAHAM COUNTY**

### **3RD QRT REPORT**

#### **JANUARY - MARCH 2020**

| SERVICE PROVIDED                     | NUMBER OF FAMILIES<br>ASSISTED | NUMBER OF<br>ELDERLY ASSISTED<br>(60 yoa and older) | NUMBER OF CHILDREN<br>ASSISTED<br>(0 - 17 yoa) | 3RD QRT EXPENDITURES |
|--------------------------------------|--------------------------------|-----------------------------------------------------|------------------------------------------------|----------------------|
| EVICTION RENT PAYMENTS               | 0                              | 0                                                   | 0                                              | \$ -                 |
| MOVE-IN<br>RENT/DEPOSIT PAYMENTS     | 0                              | 0                                                   | 0                                              | \$ -                 |
| UTILITY PAYMENTS                     | 61                             | 37                                                  | 44                                             | \$ 35,822.05         |
| APPLIANCE REPAIR/REPLACE<br>PAYMENTS | 6                              | 6                                                   | 1                                              | \$ 14,597.75         |
| WEATHERIZATION PAYMENTS              | 1                              | 1                                                   | 0                                              | \$ 792.08            |

### NUMBER OF FAMILIES ASSISTED