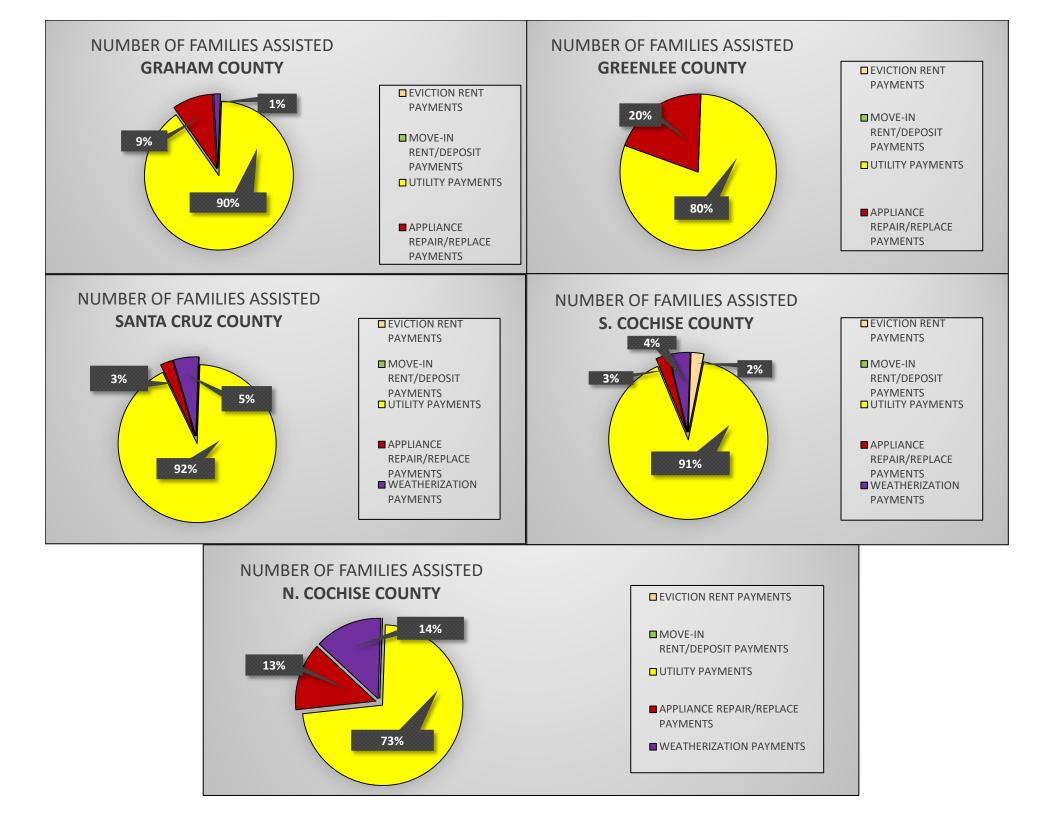

# **GRAHAM COUNTY**

### **3RD QRT REPORT**

#### **JANUARY - MARCH 2020**

| SERVICE PROVIDED                     | NUMBER OF FAMILIES<br>ASSISTED | NUMBER OF<br>ELDERLY ASSISTED<br>(60 yoa and older) | NUMBER OF CHILDREN<br>ASSISTED<br>(0 - 17 yoa) | 3RD QRT EXPENDITURES |
|--------------------------------------|--------------------------------|-----------------------------------------------------|------------------------------------------------|----------------------|
| EVICTION RENT PAYMENTS               | 0                              | 0                                                   | 0                                              | \$ -                 |
| MOVE-IN<br>RENT/DEPOSIT PAYMENTS     | 0                              | 0                                                   | 0                                              | \$ -                 |
| UTILITY PAYMENTS                     | 61                             | 37                                                  | 44                                             | \$ 35,822.05         |
| APPLIANCE REPAIR/REPLACE<br>PAYMENTS | 6                              | 6                                                   | 1                                              | \$ 14,597.75         |
| WEATHERIZATION PAYMENTS              | 1                              | 1                                                   | 0                                              | \$ 792.08            |

### NUMBER OF FAMILIES ASSISTED

#### **GREENLEE COUNTY**

#### **3RD QRT REPORT**

**JANUARY - MARCH 2020** 

| SERVICE PROVIDED                     | NUMBER OF FAMILIES<br>ASSISTED | NUMBER OF<br>ELDERLY ASSISTED<br>(60 yoa and older) | NUMBER OF CHILDREN<br>ASSISTED<br>(0 - 17 yoa) | 3RD QRT EXPENDITURES |
|--------------------------------------|--------------------------------|-----------------------------------------------------|------------------------------------------------|----------------------|
| EVICTION RENT PAYMENTS               | 0                              | 0                                                   | 0                                              | \$ -                 |
| MOVE-IN<br>RENT/DEPOSIT PAYMENTS     | 0                              | 0                                                   | 0                                              | \$ -                 |
| UTILITY PAYMENTS                     | 8                              | 8                                                   | 0                                              | \$ 4,800.00          |
| APPLIANCE REPAIR/REPLACE<br>PAYMENTS | 2                              | 1                                                   | 1                                              | \$ 1,915.52          |
| WEATHERIZATION PAYMENTS              | 0                              | 0                                                   | 0                                              | \$ -                 |

# NUMBER OF FAMILIES ASSISTED

| EVICTION RENT<br>PAYMENTS               |
|-----------------------------------------|
| MOVE-IN RENT/DEPOSIT PAYMENTS           |
| UTILITY PAYMENTS                        |
| APPLIANCE<br>REPAIR/REPLACE<br>PAYMENTS |
| WEATHERIZATION<br>PAYMENTS              |

### SANTA CRUZ COUNTY

### **3RD QRT REPORT**

**JANUARY - MARCH 2020** 

| SERVICE PROVIDED                     | NUMBER OF FAMILIES<br>ASSISTED | NUMBER OF<br>ELDERLY ASSISTED<br>(60 yoa and older) | NUMBER OF CHILDREN<br>ASSISTED<br>(0 - 17 yoa) | 3RD QRT EXPENDITURES |
|--------------------------------------|--------------------------------|-----------------------------------------------------|------------------------------------------------|----------------------|
| EVICTION RENT PAYMENTS               | 0                              | 0                                                   | 0                                              | \$ 1,500.00          |
| MOVE-IN<br>RENT/DEPOSIT PAYMENTS     | 0                              | 0                                                   | 0                                              | \$-                  |
| UTILITY PAYMENTS                     | 72                             | 49                                                  | 48                                             | \$ 39,852.58         |
| APPLIANCE REPAIR/REPLACE<br>PAYMENTS | 2                              | 0                                                   | 6                                              | \$ 10,061.28         |
| WEATHERIZATION PAYMENTS              | 4                              | 0                                                   | 8                                              | \$ 14,585.07         |

### **SOUTHERN COCHISE COUNTY**

#### **JANUARY - MARCH 2020**

| SERVICE PROVIDED                     | NUMBER OF FAMILIES<br>ASSISTED | NUMBER OF<br>ELDERLY ASSISTED<br>(60 yoa and older) | NUMBER OF CHILDREN<br>ASSISTED<br>(0 - 17 yoa) | 3RD QRT EXPENDITURES |
|--------------------------------------|--------------------------------|-----------------------------------------------------|------------------------------------------------|----------------------|
| EVICTION RENT PAYMENTS               | 3                              | 0                                                   | 5                                              | \$ 3,641.54          |
| MOVE-IN<br>RENT/DEPOSIT PAYMENTS     | 0                              | 0                                                   | 0                                              | \$ -                 |
| UTILITY PAYMENTS                     | 106                            | 59                                                  | 81                                             | \$ 59,342.29         |
| APPLIANCE REPAIR/REPLACE<br>PAYMENTS | 3                              | 2                                                   | 2                                              | \$ 6,523.19          |
| WEATHERIZATION PAYMENTS              | 5                              | 1                                                   | 5                                              | \$ 26,557.83         |

### NUMBER OF FAMILIES ASSISTED

**3RD QRT EXPENDITURES** 

 EVICTION RENT PAYMENTS
 MOVE-IN RENT/DEPOSIT PAYMENTS
 UTILITY PAYMENTS
 APPLIANCE REPAIR/REPLACE PAYMENTS
 WEATHERIZATION PAYMENTS

### **NORTHERN COCHISE COUNTY**

#### **JANUARY - MARCH 2020**

| SERVICE PROVIDED                     | NUMBER OF FAMILIES<br>ASSISTED | NUMBER OF<br>ELDERLY ASSISTED<br>(60 yoa and older) | NUMBER OF CHILDREN<br>ASSISTED<br>(0 - 17 yoa) | 3RD QRT EXPENDITURES |
|--------------------------------------|--------------------------------|-----------------------------------------------------|------------------------------------------------|----------------------|
| EVICTION RENT PAYMENTS               | 0                              | 0                                                   | 0                                              | \$ -                 |
| MOVE-IN<br>RENT/DEPOSIT PAYMENTS     | 0                              | 0                                                   | 0                                              | \$ -                 |
| UTILITY PAYMENTS                     | 48                             | 46                                                  | 5                                              | \$ 30,593.00         |
| APPLIANCE REPAIR/REPLACE<br>PAYMENTS | 9                              | 8                                                   | 4                                              | \$ 12,000.00         |
| WEATHERIZATION PAYMENTS              | 9                              | 7                                                   | 0                                              | \$ 45,663.26         |