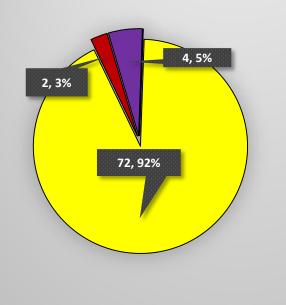

### **3RD QRT REPORT**

**JANUARY - MARCH 2020** 

| SERVICE PROVIDED                     | NUMBER OF FAMILIES<br>ASSISTED | NUMBER OF<br>ELDERLY ASSISTED<br>(60 yoa and older) | NUMBER OF CHILDREN<br>ASSISTED<br>(0 - 17 yoa) | 3RD QRT EXPENDITURES |
|--------------------------------------|--------------------------------|-----------------------------------------------------|------------------------------------------------|----------------------|
| EVICTION RENT PAYMENTS               | 0                              | 0                                                   | 0                                              | \$ 1,500.00          |
| MOVE-IN<br>RENT/DEPOSIT PAYMENTS     | 0                              | 0                                                   | 0                                              | \$-                  |
| UTILITY PAYMENTS                     | 72                             | 49                                                  | 48                                             | \$ 39,852.58         |
| APPLIANCE REPAIR/REPLACE<br>PAYMENTS | 2                              | 0                                                   | 6                                              | \$ 10,061.28         |
| WEATHERIZATION PAYMENTS              | 4                              | 0                                                   | 8                                              | \$ 14,585.07         |

### NUMBER OF FAMILIES ASSISTED