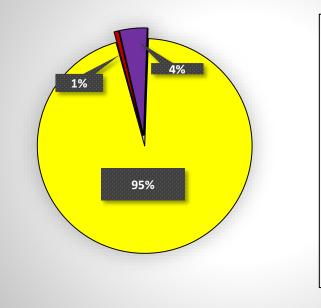

#### **JANUARY - MARCH 2019**

| SERVICE PROVIDED                     | NUMBER OF FAMILIES<br>ASSISTED | NUMBER OF<br>ELDERLY ASSISTED<br>(60 yoa and older) | NUMBER OF CHILDREN<br>ASSISTED<br>(0 - 17 yoa) | 3RD QRT EXPENDITURES |
|--------------------------------------|--------------------------------|-----------------------------------------------------|------------------------------------------------|----------------------|
| EVICTION RENT PAYMENTS               | 0                              | 0                                                   | 0                                              | \$ -                 |
| MOVE-IN<br>RENT/DEPOSIT PAYMENTS     | 0                              | 0                                                   | 0                                              | \$ -                 |
| UTILITY PAYMENTS                     | 63                             | 31                                                  | 66                                             | \$ 43,000.00         |
| APPLIANCE REPAIR/REPLACE<br>PAYMENTS | 0                              | 0                                                   | 0                                              | \$ -                 |
| WEATHERIZATION PAYMENTS              | 2                              | 1                                                   | 2                                              | \$ 1,755.16          |