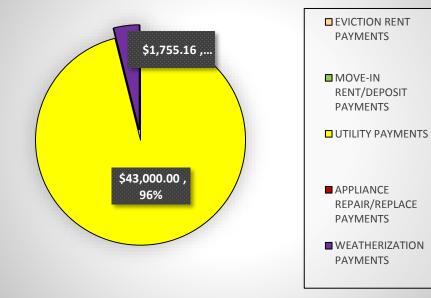

### **GRAHAM COUNTY**

#### **3RD QRT REPORT**

#### **JANUARY - MARCH 2019**

| SERVICE PROVIDED                     | NUMBER OF FAMILIES<br>ASSISTED | NUMBER OF<br>ELDERLY ASSISTED<br>(60 yoa and older) | NUMBER OF CHILDREN<br>ASSISTED<br>(0 - 17 yoa) | 3RD QRT EXPENDITURES |
|--------------------------------------|--------------------------------|-----------------------------------------------------|------------------------------------------------|----------------------|
| EVICTION RENT PAYMENTS               | 0                              | 0                                                   | 0                                              | \$ -                 |
| MOVE-IN<br>RENT/DEPOSIT PAYMENTS     | 0                              | 0                                                   | 0                                              | \$ -                 |
| UTILITY PAYMENTS                     | 63                             | 31                                                  | 66                                             | \$ 43,000.00         |
| APPLIANCE REPAIR/REPLACE<br>PAYMENTS | 0                              | 0                                                   | 0                                              | \$ -                 |
| WEATHERIZATION PAYMENTS              | 2                              | 1                                                   | 2                                              | \$ 1,755.16          |