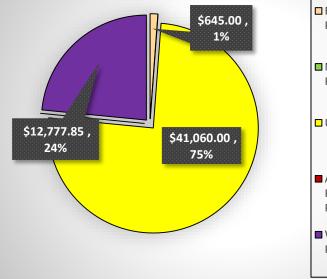

### **3RD QRT REPORT**

**JANUARY - MARCH 2019** 

| SERVICE PROVIDED                     | NUMBER OF FAMILIES<br>ASSISTED | NUMBER OF<br>ELDERLY ASSISTED<br>(60 yoa and older) | NUMBER OF CHILDREN<br>ASSISTED<br>(0 - 17 yoa) | 3RD QRT EXPENDITURES |
|--------------------------------------|--------------------------------|-----------------------------------------------------|------------------------------------------------|----------------------|
| EVICTION RENT PAYMENTS               | 1                              | 0                                                   | 1                                              | \$ 645.00            |
| MOVE-IN<br>RENT/DEPOSIT PAYMENTS     | 0                              | 0                                                   | 0                                              | \$                   |
| UTILITY PAYMENTS                     | 54                             | 41                                                  | 11                                             | \$ 41,060.00         |
| APPLIANCE REPAIR/REPLACE<br>PAYMENTS | 0                              | 0                                                   | 0                                              | \$ -                 |
| WEATHERIZATION PAYMENTS              | 3                              | 2                                                   | 4                                              | \$ 12,777.85         |