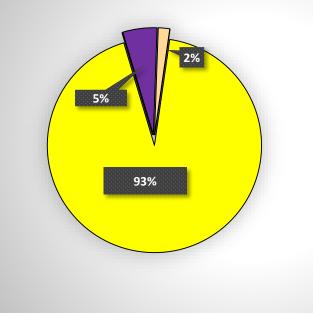

#### **JANUARY - MARCH 2019**

| SERVICE PROVIDED                     | NUMBER OF FAMILIES<br>ASSISTED | NUMBER OF<br>ELDERLY ASSISTED<br>(60 yoa and older) | NUMBER OF CHILDREN<br>ASSISTED<br>(0 - 17 yoa) | 3RD QRT EXPENDITURES |
|--------------------------------------|--------------------------------|-----------------------------------------------------|------------------------------------------------|----------------------|
| EVICTION RENT PAYMENTS               | 0                              | 0                                                   | 0                                              | \$ -                 |
| MOVE-IN<br>RENT/DEPOSIT PAYMENTS     | 0                              | 0                                                   | 0                                              | \$ -                 |
| UTILITY PAYMENTS                     | 63                             | 31                                                  | 66                                             | \$ 43,000.00         |
| APPLIANCE REPAIR/REPLACE<br>PAYMENTS | 0                              | 0                                                   | 0                                              | \$ -                 |
| WEATHERIZATION PAYMENTS              | 2                              | 1                                                   | 2                                              | \$ 1,755.16          |