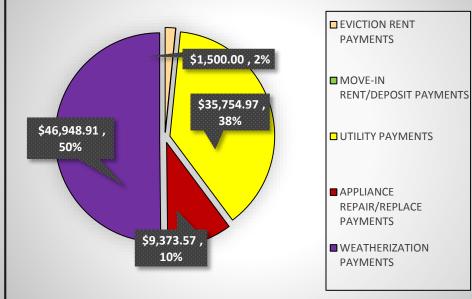

### **3RD QRT REPORT**

**JANUARY - MARCH 2019** 

| SERVICE PROVIDED                     | NUMBER OF FAMILIES<br>ASSISTED | NUMBER OF<br>ELDERLY ASSISTED<br>(60 yoa and older) | NUMBER OF CHILDREN<br>ASSISTED<br>(0 - 17 yoa) | 3RD QRT EXPENDITURES |
|--------------------------------------|--------------------------------|-----------------------------------------------------|------------------------------------------------|----------------------|
| EVICTION RENT PAYMENTS               | 1                              | 0                                                   | 1                                              | \$ 1,500.00          |
| MOVE-IN<br>RENT/DEPOSIT PAYMENTS     | 0                              | 0                                                   | 0                                              | \$ -                 |
| UTILITY PAYMENTS                     | 61                             | 42                                                  | 50                                             | \$ 35,754.97         |
| APPLIANCE REPAIR/REPLACE<br>PAYMENTS | 5                              | 7                                                   | 1                                              | \$ 9,373.57          |
| WEATHERIZATION PAYMENTS              | 8                              | 6                                                   | 4                                              | \$ 46,948.91         |