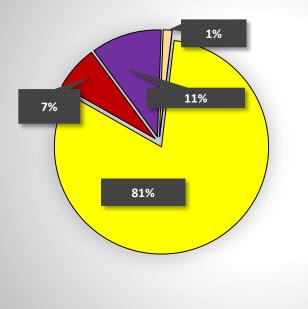

### NUMBER OF FAMILIES ASSISTED

#### **JANUARY - MARCH 2019**

| SERVICE PROVIDED                     | NUMBER OF FAMILIES<br>ASSISTED | NUMBER OF<br>ELDERLY ASSISTED<br>(60 yoa and older) | NUMBER OF CHILDREN<br>ASSISTED<br>(0 - 17 yoa) | 3RD QRT EXPENDITURES |
|--------------------------------------|--------------------------------|-----------------------------------------------------|------------------------------------------------|----------------------|
| EVICTION RENT PAYMENTS               | 0                              | 0                                                   | 0                                              | \$ -                 |
| MOVE-IN<br>RENT/DEPOSIT PAYMENTS     | 0                              | 0                                                   | 0                                              | \$ -                 |
| UTILITY PAYMENTS                     | 137                            | 90                                                  | 82                                             | \$ 96,996.15         |
| APPLIANCE REPAIR/REPLACE<br>PAYMENTS | 1                              | 1                                                   | 0                                              | \$ 1,038.47          |
| WEATHERIZATION PAYMENTS              | 6                              | 7                                                   | 0                                              | \$ 23,563.38         |