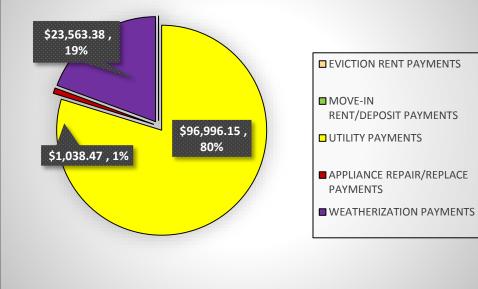

#### **JANUARY - MARCH 2019**

| SERVICE PROVIDED                     | NUMBER OF FAMILIES<br>ASSISTED | NUMBER OF<br>ELDERLY ASSISTED<br>(60 yoa and older) | NUMBER OF CHILDREN<br>ASSISTED<br>(0 - 17 yoa) | 3RD QRT EXPENDITURES |
|--------------------------------------|--------------------------------|-----------------------------------------------------|------------------------------------------------|----------------------|
| EVICTION RENT PAYMENTS               | 0                              | 0                                                   | 0                                              | \$ -                 |
| MOVE-IN<br>RENT/DEPOSIT PAYMENTS     | 0                              | 0                                                   | 0                                              | \$ -                 |
| UTILITY PAYMENTS                     | 137                            | 90                                                  | 82                                             | \$ 96,996.15         |
| APPLIANCE REPAIR/REPLACE<br>PAYMENTS | 1                              | 1                                                   | 0                                              | \$ 1,038.47          |
| WEATHERIZATION PAYMENTS              | 6                              | 7                                                   | 0                                              | \$ 23,563.38         |