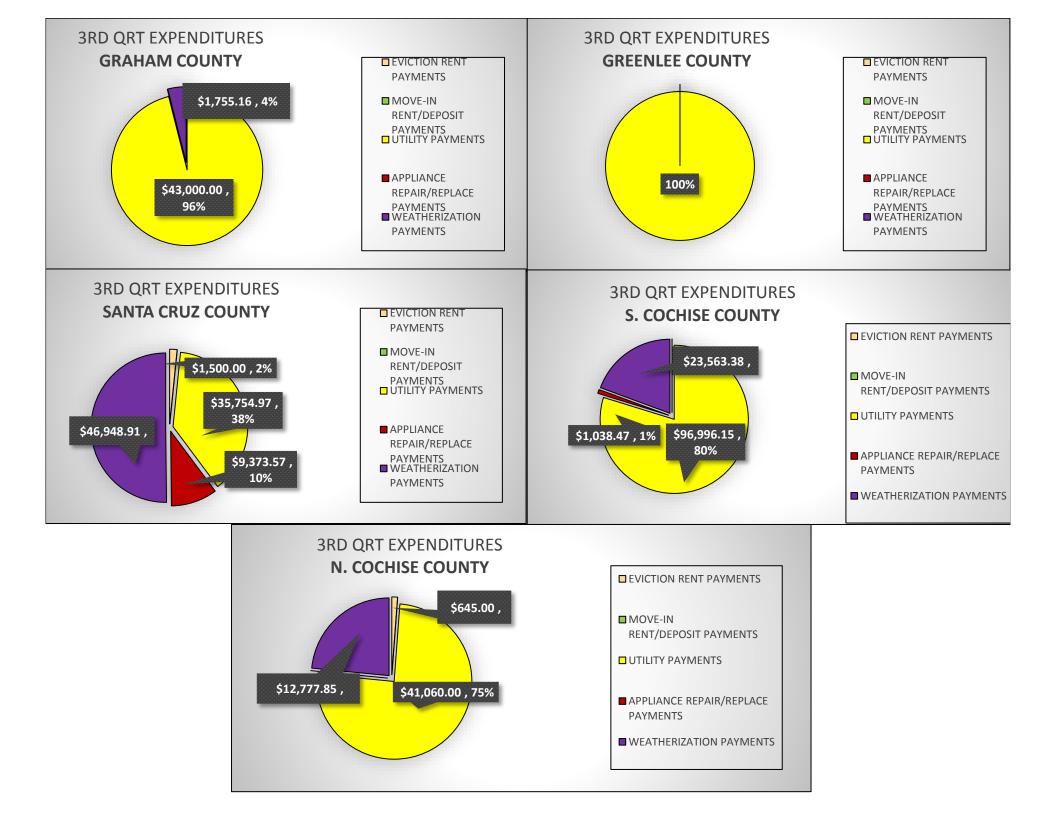

### **GRAHAM COUNTY**

#### **3RD QRT REPORT**

#### **JANUARY - MARCH 2019**

| SERVICE PROVIDED                     | NUMBER OF FAMILIES<br>ASSISTED | NUMBER OF<br>ELDERLY ASSISTED<br>(60 yoa and older) | NUMBER OF CHILDREN<br>ASSISTED<br>(0 - 17 yoa) | 3RD QRT EXPENDITURES |
|--------------------------------------|--------------------------------|-----------------------------------------------------|------------------------------------------------|----------------------|
| EVICTION RENT PAYMENTS               | 0                              | 0                                                   | 0                                              | \$ -                 |
| MOVE-IN<br>RENT/DEPOSIT PAYMENTS     | 0                              | 0                                                   | 0                                              | \$ -                 |
| UTILITY PAYMENTS                     | 63                             | 31                                                  | 66                                             | \$ 43,000.00         |
| APPLIANCE REPAIR/REPLACE<br>PAYMENTS | 0                              | 0                                                   | 0                                              | \$ -                 |
| WEATHERIZATION PAYMENTS              | 2                              | 1                                                   | 2                                              | \$ 1,755.16          |

#### **GREENLEE COUNTY**

#### **JANUARY - MARCH 2019**

| SERVICE PROVIDED                     | NUMBER OF FAMILIES<br>ASSISTED | NUMBER OF<br>ELDERLY ASSISTED<br>(60 yoa and older) | NUMBER OF CHILDREN<br>ASSISTED<br>(0 - 17 yoa) | 3RD QRT EXPENDITURES |
|--------------------------------------|--------------------------------|-----------------------------------------------------|------------------------------------------------|----------------------|
| EVICTION RENT PAYMENTS               | 0                              | 0                                                   | 0                                              | \$ -                 |
| MOVE-IN<br>RENT/DEPOSIT PAYMENTS     | 0                              | 0                                                   | 0                                              | \$ -                 |
| UTILITY PAYMENTS                     | 4                              | 3                                                   | 3                                              | \$ 3,680.00          |
| APPLIANCE REPAIR/REPLACE<br>PAYMENTS | 0                              | 0                                                   | 0                                              | \$ -                 |
| WEATHERIZATION PAYMENTS              | 0                              | 0                                                   | 0                                              | \$ -                 |

#### SANTA CRUZ COUNTY

### **3RD QRT REPORT**

**JANUARY - MARCH 2019** 

| SERVICE PROVIDED                     | NUMBER OF FAMILIES<br>ASSISTED | NUMBER OF<br>ELDERLY ASSISTED<br>(60 yoa and older) | NUMBER OF CHILDREN<br>ASSISTED<br>(0 - 17 yoa) | 3RD QRT EXPENDITURES |
|--------------------------------------|--------------------------------|-----------------------------------------------------|------------------------------------------------|----------------------|
| EVICTION RENT PAYMENTS               | 1                              | 0                                                   | 1                                              | \$ 1,500.00          |
| MOVE-IN<br>RENT/DEPOSIT PAYMENTS     | 0                              | 0                                                   | 0                                              | \$ -                 |
| UTILITY PAYMENTS                     | 61                             | 42                                                  | 50                                             | \$ 35,754.97         |
| APPLIANCE REPAIR/REPLACE<br>PAYMENTS | 5                              | 7                                                   | 1                                              | \$ 9,373.57          |
| WEATHERIZATION PAYMENTS              | 8                              | 6                                                   | 4                                              | \$ 46,948.91         |

### **SOUTHERN COCHISE COUNTY**

### **3RD QRT REPORT**

#### **JANUARY - MARCH 2019**

| SERVICE PROVIDED                     | NUMBER OF FAMILIES<br>ASSISTED | NUMBER OF<br>ELDERLY ASSISTED<br>(60 yoa and older) | NUMBER OF CHILDREN<br>ASSISTED<br>(0 - 17 yoa) | 3RD QRT EXPENDITURES |
|--------------------------------------|--------------------------------|-----------------------------------------------------|------------------------------------------------|----------------------|
| EVICTION RENT PAYMENTS               | 0                              | 0                                                   | 0                                              | \$ -                 |
| MOVE-IN<br>RENT/DEPOSIT PAYMENTS     | 0                              | 0                                                   | 0                                              | \$ -                 |
| UTILITY PAYMENTS                     | 137                            | 90                                                  | 82                                             | \$ 96,996.15         |
| APPLIANCE REPAIR/REPLACE<br>PAYMENTS | 1                              | 1                                                   | 0                                              | \$ 1,038.47          |
| WEATHERIZATION PAYMENTS              | 6                              | 7                                                   | 0                                              | \$ 23,563.38         |

### **NORTHERN COCHISE COUNTY**

### **3RD QRT REPORT**

**JANUARY - MARCH 2019** 

| SERVICE PROVIDED                     | NUMBER OF FAMILIES<br>ASSISTED | NUMBER OF<br>ELDERLY ASSISTED<br>(60 yoa and older) | NUMBER OF CHILDREN<br>ASSISTED<br>(0 - 17 yoa) | 3RD QRT EXPENDITURES |
|--------------------------------------|--------------------------------|-----------------------------------------------------|------------------------------------------------|----------------------|
| EVICTION RENT PAYMENTS               | 1                              | 0                                                   | 1                                              | \$ 645.00            |
| MOVE-IN<br>RENT/DEPOSIT PAYMENTS     | 0                              | 0                                                   | 0                                              | \$                   |
| UTILITY PAYMENTS                     | 54                             | 41                                                  | 11                                             | \$ 41,060.00         |
| APPLIANCE REPAIR/REPLACE<br>PAYMENTS | 0                              | 0                                                   | 0                                              | \$ -                 |
| WEATHERIZATION PAYMENTS              | 3                              | 2                                                   | 4                                              | \$ 12,777.85         |

### NUMBER OF FAMILIES ASSISTED