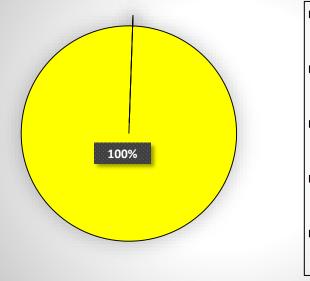

## NUMBER OF FAMILIES ASSISTED

#### **JANUARY - MARCH 2019**

| SERVICE PROVIDED                     | NUMBER OF FAMILIES<br>ASSISTED | NUMBER OF<br>ELDERLY ASSISTED<br>(60 yoa and older) | NUMBER OF CHILDREN<br>ASSISTED<br>(0 - 17 yoa) | 3RD QRT EXPENDITURES |
|--------------------------------------|--------------------------------|-----------------------------------------------------|------------------------------------------------|----------------------|
| EVICTION RENT PAYMENTS               | 0                              | 0                                                   | 0                                              | \$ -                 |
| MOVE-IN<br>RENT/DEPOSIT PAYMENTS     | 0                              | 0                                                   | 0                                              | \$ -                 |
| UTILITY PAYMENTS                     | 63                             | 31                                                  | 66                                             | \$ 43,000.00         |
| APPLIANCE REPAIR/REPLACE<br>PAYMENTS | 0                              | 0                                                   | 0                                              | \$ -                 |
| WEATHERIZATION PAYMENTS              | 2                              | 1                                                   | 2                                              | \$ 1,755.16          |