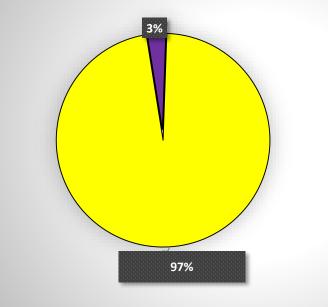

#### **GREENLEE COUNTY**

#### **3RD QRT REPORT**

#### **JANUARY - MARCH 2019**

| SERVICE PROVIDED                     | NUMBER OF FAMILIES<br>ASSISTED | NUMBER OF<br>ELDERLY ASSISTED<br>(60 yoa and older) | NUMBER OF CHILDREN<br>ASSISTED<br>(0 - 17 yoa) | 3RD QRT EXPENDITURES |
|--------------------------------------|--------------------------------|-----------------------------------------------------|------------------------------------------------|----------------------|
| EVICTION RENT PAYMENTS               | 0                              | 0                                                   | 0                                              | \$ -                 |
| MOVE-IN<br>RENT/DEPOSIT PAYMENTS     | 0                              | 0                                                   | 0                                              | \$ -                 |
| UTILITY PAYMENTS                     | 4                              | 3                                                   | 3                                              | \$ 3,680.00          |
| APPLIANCE REPAIR/REPLACE<br>PAYMENTS | 0                              | 0                                                   | 0                                              | \$ -                 |
| WEATHERIZATION PAYMENTS              | 0                              | 0                                                   | 0                                              | \$ -                 |