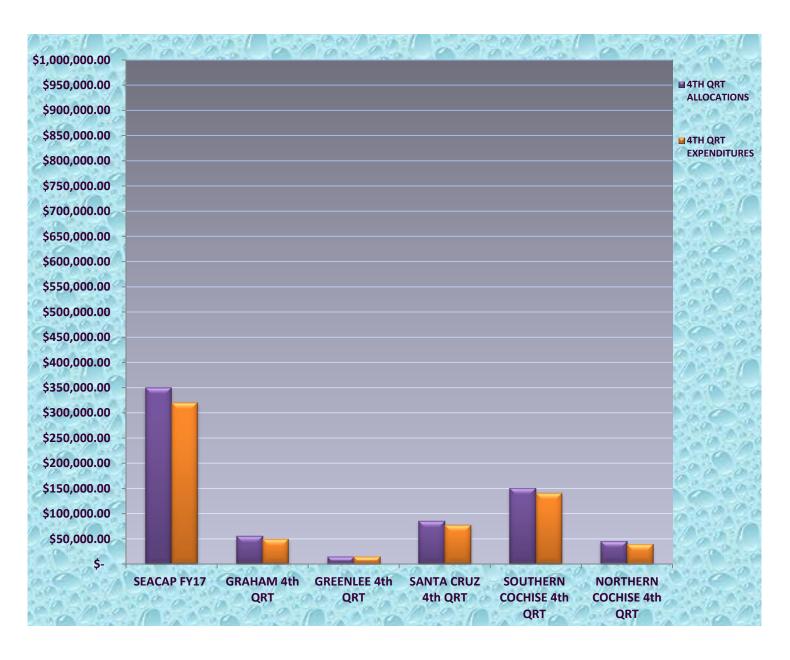

## SEACAP 4TH ORT EXPENDITURES APRIL-JUNE 2017

|                          | 4TH QRT<br>ALLOCATIONS | 4TH QRT<br>EXPENDITURES | 4TH QRT PERCENTAGE EXPENDED |
|--------------------------|------------------------|-------------------------|-----------------------------|
| SEACAP FY17              | \$<br>350,500.00       | \$<br>320,435.93        | 91.4%                       |
| GRAHAM 4th QRT           | \$<br>55,500.00        | \$<br>49,530.62         | 89.2%                       |
| GREENLEE 4th QRT         | \$<br>15,000.00        | \$<br>14,459.98         | 96.4%                       |
| SANTA CRUZ 4th QRT       | \$<br>85,000.00        | \$<br>77,502.35         | 91.2%                       |
| SOUTHERN COCHISE 4th QRT | \$<br>150,000.00       | \$<br>140,123.64        | 93.4%                       |
| NORTHERN COCHISE 4th QRT | \$<br>45,000.00        | \$<br>38,819.34         | 86.3%                       |

## SEACAP 4TH ORT EXPENDITURES APRIL-JUNE 2017