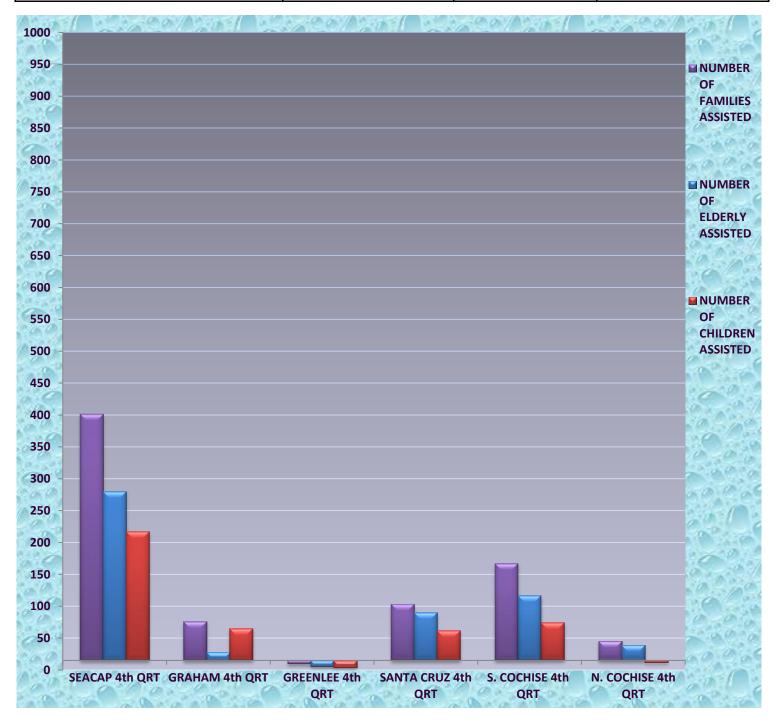

## SEACAP 4TH ORT NUMBER OF ASSISTED APRIL-JUNE 2017

|                    | NUMBER OF FAMILIES ASSISTED | NUMBER OF ELDERLY<br>ASSISTED | NUMBER OF CHILDREN<br>ASSISTED |
|--------------------|-----------------------------|-------------------------------|--------------------------------|
| SEACAP 4th QRT     | 401                         | 280                           | 217                            |
| GRAHAM 4th QRT     | 76                          | 28                            | 65                             |
| GREENLEE 4th QRT   | 10                          | 6                             | 4                              |
| SANTA CRUZ 4th QRT | 103                         | 90                            | 62                             |
| S. COCHISE 4th QRT | 167                         | 117                           | 74                             |
| N. COCHISE 4th QRT | 45                          | 39                            | 12                             |