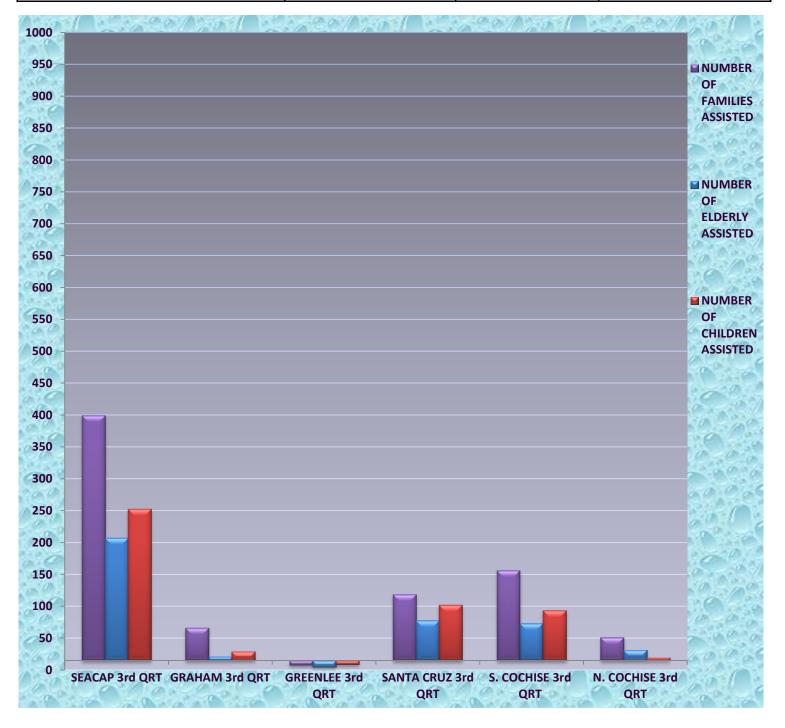

# SEACAP 3RD ORT NUMBER OF ASSISTED JANUARY - MARCH 2016

|                    | NUMBER OF FAMILIES ASSISTED | NUMBER OF ELDERLY<br>ASSISTED | NUMBER OF CHILDREN<br>ASSISTED |
|--------------------|-----------------------------|-------------------------------|--------------------------------|
| SEACAP 3rd QRT     | 399                         | 207                           | 252                            |
| GRAHAM 3rd QRT     | 66                          | 21                            | 29                             |
| GREENLEE 3rd QRT   | 8                           | 5                             | 9                              |
| SANTA CRUZ 3rd QRT | 118                         | 77                            | 102                            |
| S. COCHISE 3rd QRT | 156                         | 73                            | 93                             |
| N. COCHISE 3rd QRT | 51                          | 31                            | 19                             |