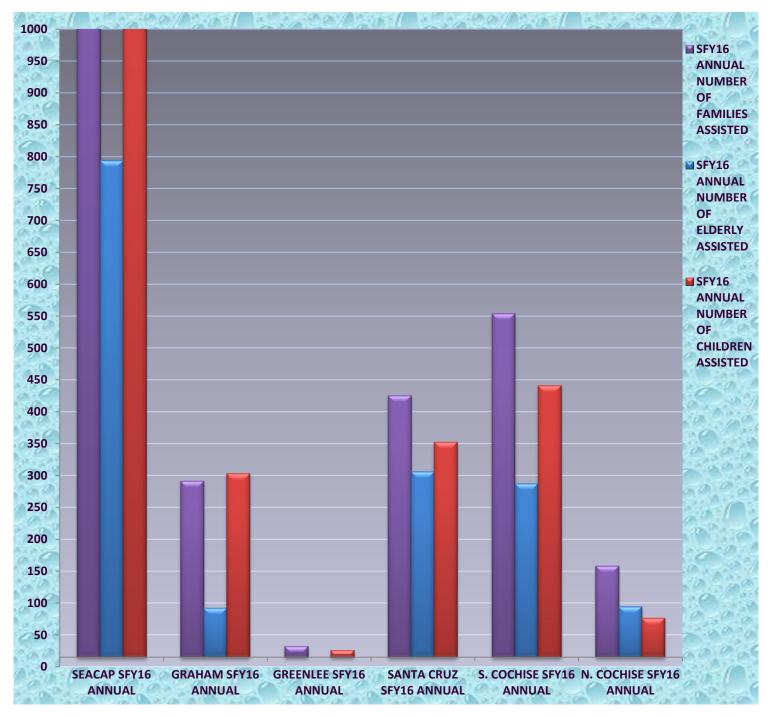

### SEACAP SFY16 ANNUAL NUMBER OF ASSISTED JULY 2015 - JUNE 2016

|                         | SFY16 ANNUAL NUMBER OF FAMILIES ASSISTED | SFY16 ANNUAL<br>NUMBER OF ELDERLY<br>ASSISTED | SFY16 ANNUAL NUMBER<br>OF CHILDREN ASSISTED |
|-------------------------|------------------------------------------|-----------------------------------------------|---------------------------------------------|
| SEACAP SFY16 ANNUAL     | 1460                                     | 794                                           | 1198                                        |
| GRAHAM SFY16 ANNUAL     | 291                                      | 92                                            | 303                                         |
| GREENLEE SFY16 ANNUAL   | 32                                       | 15                                            | 26                                          |
| SANTA CRUZ SFY16 ANNUAL | 425                                      | 306                                           | 352                                         |
| S. COCHISE SFY16 ANNUAL | 554                                      | 287                                           | 441                                         |
| N. COCHISE SFY16 ANNUAL | 158                                      | 94                                            | 76                                          |