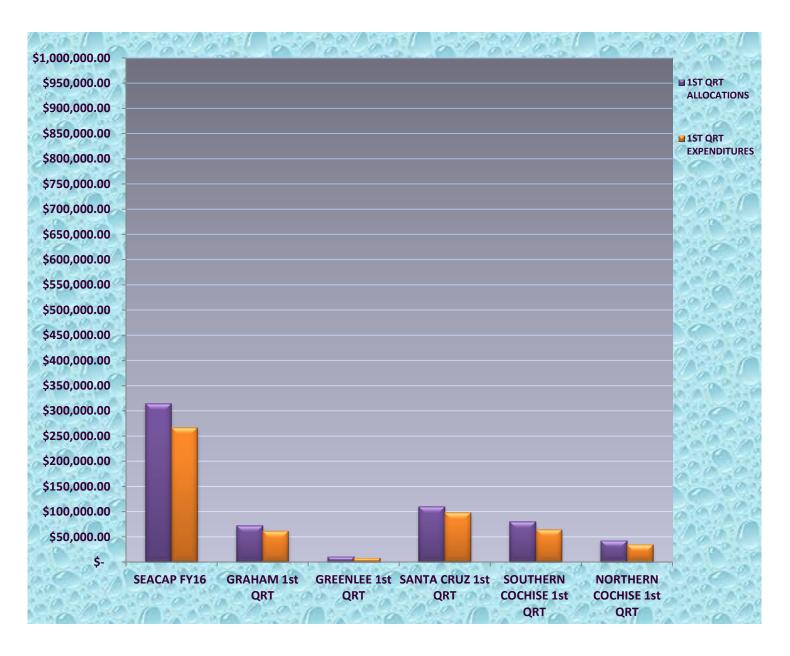

### SEACAP 1ST CRT EXPENDITURES JULY-SEPTEMBER 2015

|                          | 1ST QRT | ALLOCATIONS | 1ST QRT<br>EXPENDITURES | 1ST QRT PERCENTAGE<br>EXPENDED |
|--------------------------|---------|-------------|-------------------------|--------------------------------|
| SEACAP FY16              | \$      | 314,500.00  | \$<br>266,311.73        | 84.7%                          |
| GRAHAM 1st QRT           | \$      | 72,000.00   | \$<br>61,412.01         | 85.3%                          |
| GREENLEE 1st QRT         | \$      | 10,500.00   | \$<br>8,317.53          | 79.2%                          |
| SANTA CRUZ 1st QRT       | \$      | 110,000.00  | \$<br>97,794.13         | 88.9%                          |
| SOUTHERN COCHISE 1st QRT | \$      | 80,000.00   | \$<br>64,724.36         | 80.9%                          |
| NORTHERN COCHISE 1st QRT | \$      | 42,000.00   | \$<br>34,063.70         | 81.1%                          |

SEACAP 1ST CRT EXPENDITURES JULY-SEPTEMBER 2015