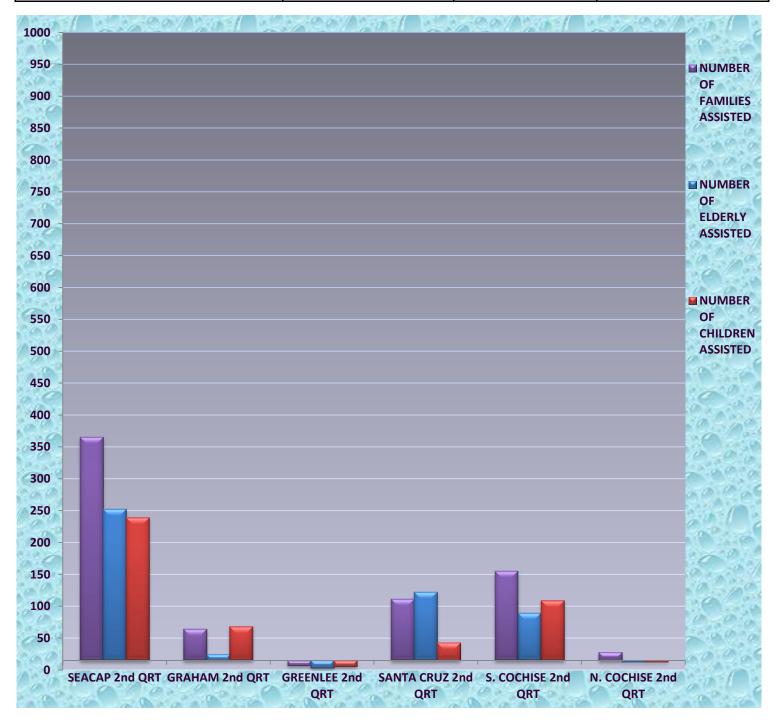

SEACAP
2ND ORT NUMBER OF ASSISTED
OCTOBER - DECEMBER 2015

|                    | NUMBER OF FAMILIES ASSISTED | NUMBER OF ELDERLY<br>ASSISTED | NUMBER OF CHILDREN<br>ASSISTED |
|--------------------|-----------------------------|-------------------------------|--------------------------------|
| SEACAP 2nd QRT     | 365                         | 252                           | 239                            |
| GRAHAM 2nd QRT     | 64                          | 25                            | 68                             |
| GREENLEE 2nd QRT   | 7                           | 3                             | 6                              |
| SANTA CRUZ 2nd QRT | 111                         | 122                           | 43                             |
| S. COCHISE 2nd QRT | 155                         | 89                            | 109                            |
| N. COCHISE 2nd QRT | 28                          | 13                            | 13                             |