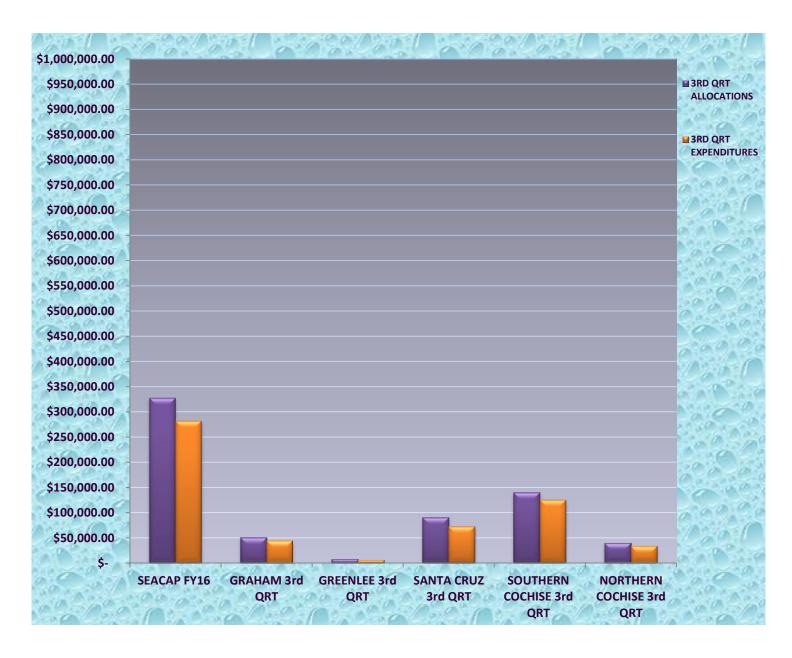

# SEACAP 3RD ORT EXPENDITURES JANUARY-MARCH 2016

|                          | 3RD QRT<br>ALLOCATIONS | 3RD QRT<br>EXPENDITURES | 3RD QRT PERCENTAGE<br>EXPENDED |
|--------------------------|------------------------|-------------------------|--------------------------------|
| SEACAP FY16              | \$<br>327,500.00       | \$<br>281,264.57        | 85.9%                          |
| GRAHAM 3rd QRT           | \$<br>50,000.00        | \$<br>43,913.78         | 87.8%                          |
| GREENLEE 3rd QRT         | \$<br>7,500.00         | \$<br>6,100.00          | 81.3%                          |
| SANTA CRUZ 3rd QRT       | \$<br>90,000.00        | \$<br>72,487.62         | 80.5%                          |
| SOUTHERN COCHISE 3rd QRT | \$<br>140,000.00       | \$<br>125,025.07        | 89.3%                          |
| NORTHERN COCHISE 3rd QRT | \$<br>40,000.00        | \$<br>33,738.10         | 84.3%                          |

## SEACAP 3RD QRT EXPENDITURES JANUARY-MARCH 2016