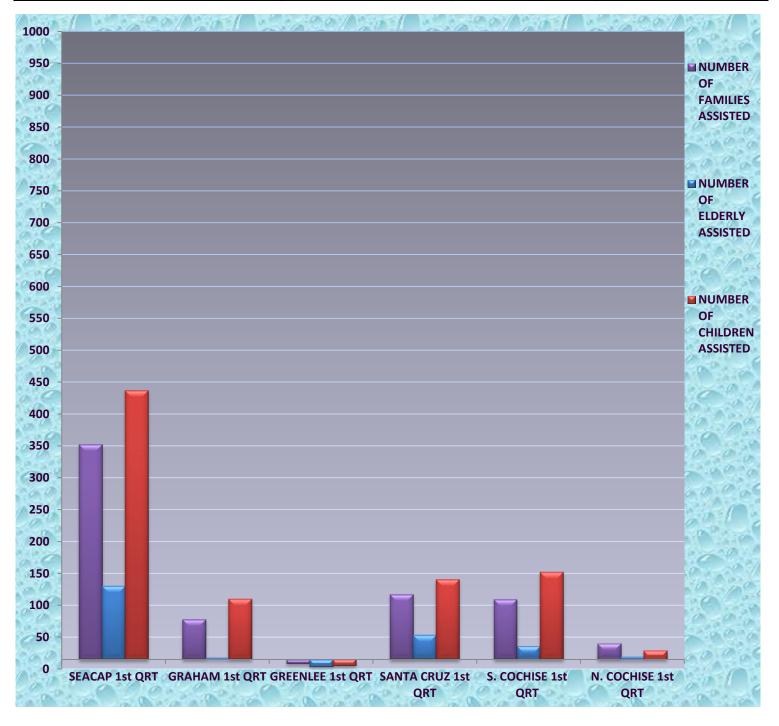

# SEACAP 1ST CRT NUMBER OF ASSISTED JULY-SEPTEMBER 2015

|                    | NUMBER OF FAMILIES ASSISTED | NUMBER OF ELDERLY<br>ASSISTED | NUMBER OF CHILDREN<br>ASSISTED |
|--------------------|-----------------------------|-------------------------------|--------------------------------|
| SEACAP 1st QRT     | 352                         | 130                           | 437                            |
| GRAHAM 1st QRT     | 77                          | 18                            | 110                            |
| GREENLEE 1st QRT   | 9                           | 4                             | 6                              |
| SANTA CRUZ 1st QRT | 117                         | 53                            | 140                            |
| S. COCHISE 1st QRT | 109                         | 36                            | 152                            |
| N. COCHISE 1st QRT | 40                          | 19                            | 29                             |