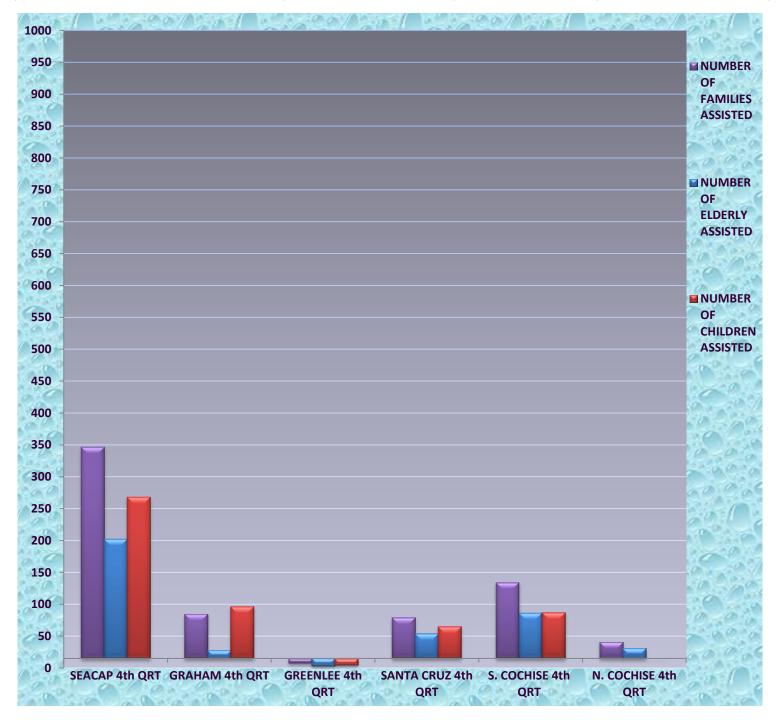

## SEACAP 4TH ORT EXPENDITURES APRIL-JUNE 2016

#### SEACAP 4TH ORT NUMBER OF ASSISTED APRIL-JUNE 2016

|                    | NUMBER OF FAMILIES ASSISTED | NUMBER OF ELDERLY<br>ASSISTED | NUMBER OF CHILDREN<br>ASSISTED |
|--------------------|-----------------------------|-------------------------------|--------------------------------|
| SEACAP 4th QRT     | 346                         | 202                           | 268                            |
| GRAHAM 4th QRT     | 84                          | 28                            | 96                             |
| GREENLEE 4th QRT   | 8                           | 3                             | 5                              |
| SANTA CRUZ 4th QRT | 79                          | 54                            | 65                             |
| S. COCHISE 4th QRT | 134                         | 86                            | 87                             |
| N. COCHISE 4th QRT | 41                          | 31                            | 15                             |