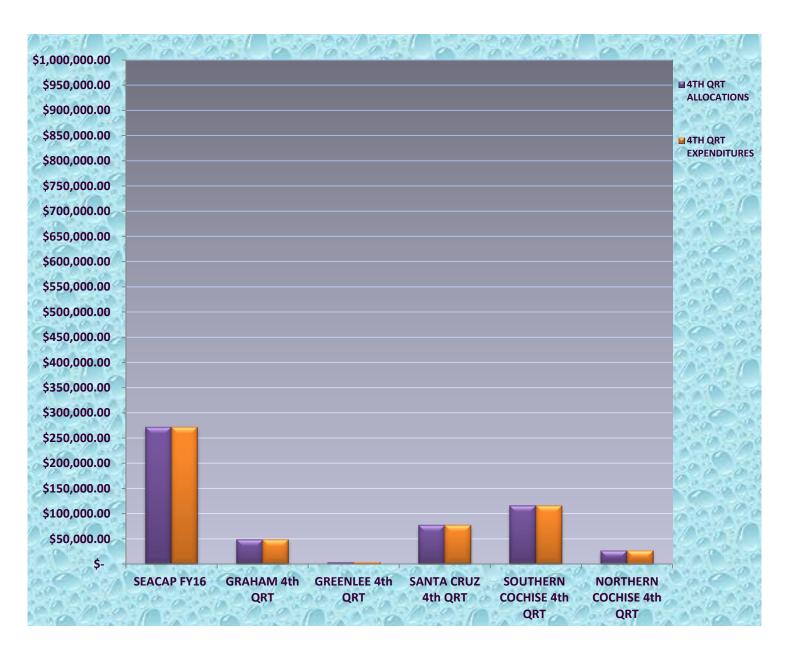

### SEACAP 4TH CRT EXPENDITURES APRIL - JUNE 2016

|                          | 4TH QRT<br>ALLOCATIONS | 4TH QRT<br>EXPENDITURES | 4TH QRT PERCENTAGE EXPENDED |
|--------------------------|------------------------|-------------------------|-----------------------------|
| SEACAP FY16              | \$<br>271,560.00       | \$<br>271,450.40        | 100.0%                      |
| GRAHAM 4th QRT           | \$<br>48,600.00        | \$<br>48,603.66         | 100.0%                      |
| GREENLEE 4th QRT         | \$<br>3,800.00         | \$<br>3,725.31          | 98.0%                       |
| SANTA CRUZ 4th QRT       | \$<br>77,100.00        | \$<br>77,069.33         | 100.0%                      |
| SOUTHERN COCHISE 4th QRT | \$<br>115,360.00       | \$<br>115,360.38        | 100.0%                      |
| NORTHERN COCHISE 4th QRT | \$<br>26,700.00        | \$<br>26,691.72         | 100.0%                      |

## SEACAP 4TH ORT EXPENDITURES APRIL-JUNE 2016