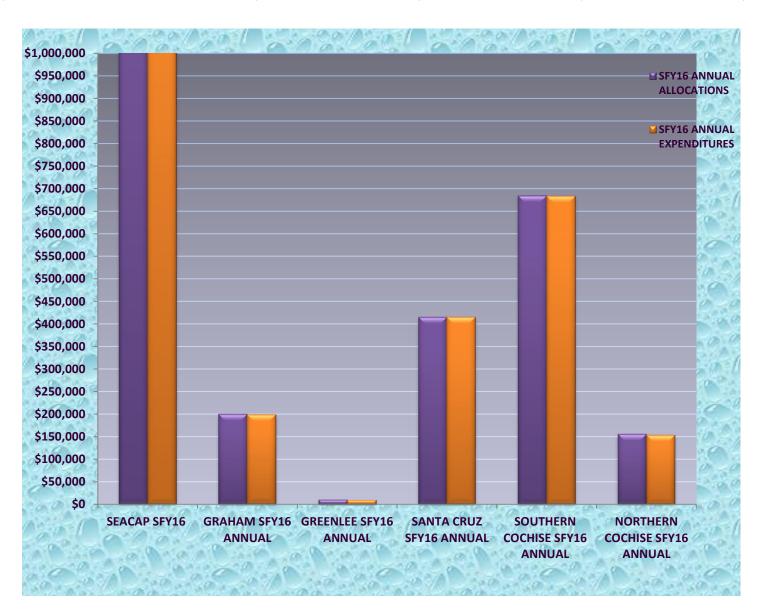

### SEACAP SFY16 ANNUAL EXPENDITURES JULY 2015 - JUNE 2016

|                                  | SFY16 ANNUAL<br>ALLOCATIONS | SFY16 ANNUAL<br>EXPENDITURES | SFY16 ANNUAL<br>PERCENTAGE EXPENDED |
|----------------------------------|-----------------------------|------------------------------|-------------------------------------|
| SEACAP SFY16                     | \$1,465,000                 | \$1,460,880                  | 100%                                |
| GRAHAM SFY16 ANNUAL              | \$200,000                   | 199,256.61                   | 100%                                |
| GREENLEE SFY16 ANNUAL            | \$10,000                    | 9,645.31                     | 96%                                 |
| SANTA CRUZ SFY16 ANNUAL          | \$415,000                   | 415,415.13                   | 100%                                |
| SOUTHERN COCHISE SFY16<br>ANNUAL | \$685,000                   | 683,637.29                   | 100%                                |
| NORTHERN COCHISE SFY16<br>ANNUAL | \$155,000                   | 152,926.04                   | 99%                                 |