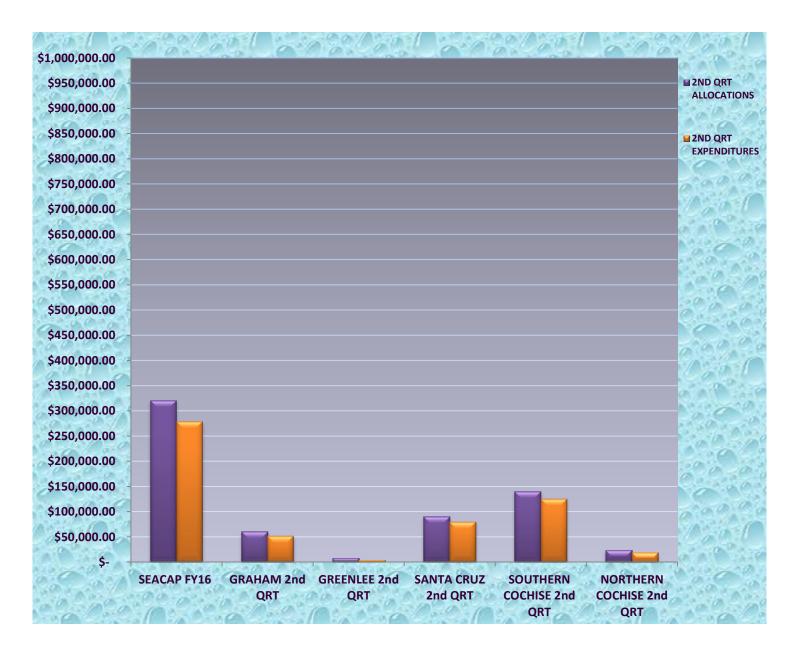

# SEACAP 2ND ORT EXPENDITURES OCTOBER - DECEMBER 2015

|                          | 2ND QRT<br>ALLOCATIONS | 2ND QRT<br>EXPENDITURES | 2ND QRT PERCENTAGE<br>EXPENDED |
|--------------------------|------------------------|-------------------------|--------------------------------|
| SEACAP FY16              | \$<br>320,500.00       | \$<br>278,566.30        | 86.9%                          |
| GRAHAM 2nd QRT           | \$<br>60,000.00        | \$<br>51,644.67         | 86.1%                          |
| GREENLEE 2nd QRT         | \$<br>7,500.00         | \$<br>3,540.00          | 47.2%                          |
| SANTA CRUZ 2nd QRT       | \$<br>90,000.00        | \$<br>79,434.47         | 88.3%                          |
| SOUTHERN COCHISE 2nd QRT | \$<br>140,000.00       | \$<br>125,147.41        | 89.4%                          |
| NORTHERN COCHISE 2nd QRT | \$<br>23,000.00        | \$<br>18,799.75         | 81.7%                          |

# SEACAP 2ND ORT EXPENDITURES CCTOBER - DECEMBER 2015