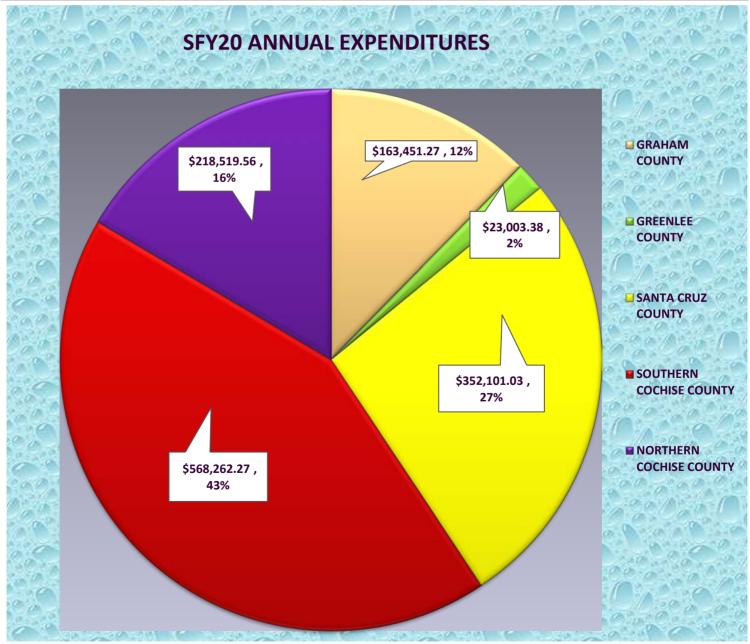

## SEACAP SFY20 ANNUAL EXPENDITURES JULY 2019 - JUNE 2020

|                         | SFY20 ANNUAL<br>ALLOCATIONS |              | SFY20 ANNUAL<br>EXPENDITURES |              | SFY20 ANNUAL<br>PERCENTAGE EXPENDED |
|-------------------------|-----------------------------|--------------|------------------------------|--------------|-------------------------------------|
| SEACAP SFY 2020         | \$                          | 1,350,000.00 | \$                           | 1,325,337.51 | 98.2%                               |
| GRAHAM COUNTY           | \$                          | 170,000.00   | \$                           | 163,451.27   | 96.1%                               |
| GREENLEE COUNTY         | \$                          | 25,000.00    | \$                           | 23,003.38    | 92.0%                               |
| SANTA CRUZ COUNTY       | \$                          | 360,000.00   | \$                           | 352,101.03   | 97.8%                               |
| SOUTHERN COCHISE COUNTY | \$                          | 575,000.00   | \$                           | 568,262.27   | 98.8%                               |
| NORTHERN COCHISE COUNTY | \$                          | 220,000.00   | \$                           | 218,519.56   | 99.3%                               |

## SEACAP SFY20 ANNUAL EXPENDITURES JULY 2019 - JUNE 2020