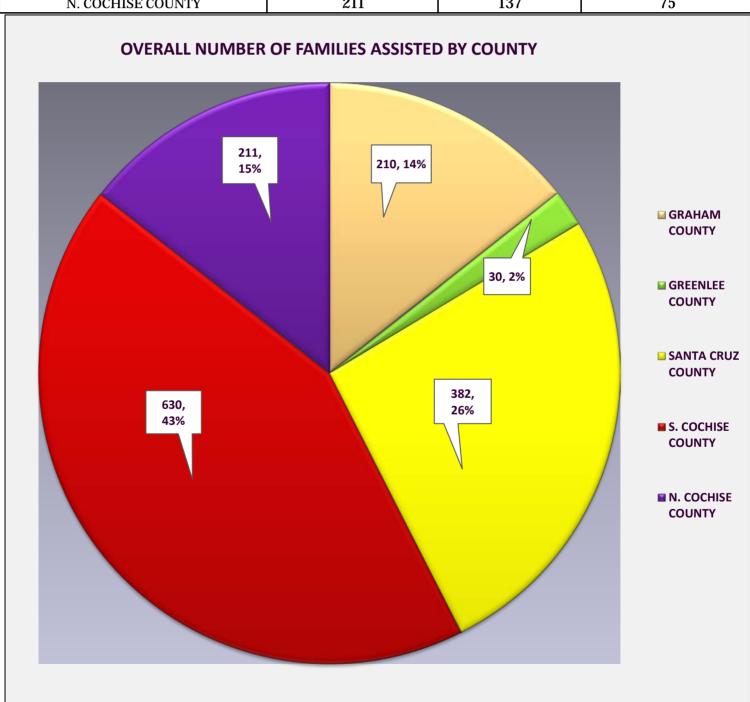

## SEACAP SFY20 ANNUAL NUMBER OF ASSISTED JULY 2019 - JUNE 2020

|                   | NUMBER OF FAMILIES ASSISTED | NUMBER OF ELDERLY<br>ASSISTED | NUMBER OF CHILDREN<br>ASSISTED |
|-------------------|-----------------------------|-------------------------------|--------------------------------|
| SEACAP SFY 2020   | 1463                        | 905                           | 706                            |
| GRAHAM COUNTY     | 210                         | 135                           | 121                            |
| GREENLEE COUNTY   | 30                          | 24                            | 7                              |
| SANTA CRUZ COUNTY | 382                         | 255                           | 203                            |
| S. COCHISE COUNTY | 630                         | 354                           | 300                            |
| N. COCHISE COUNTY | 211                         | 137                           | 75                             |