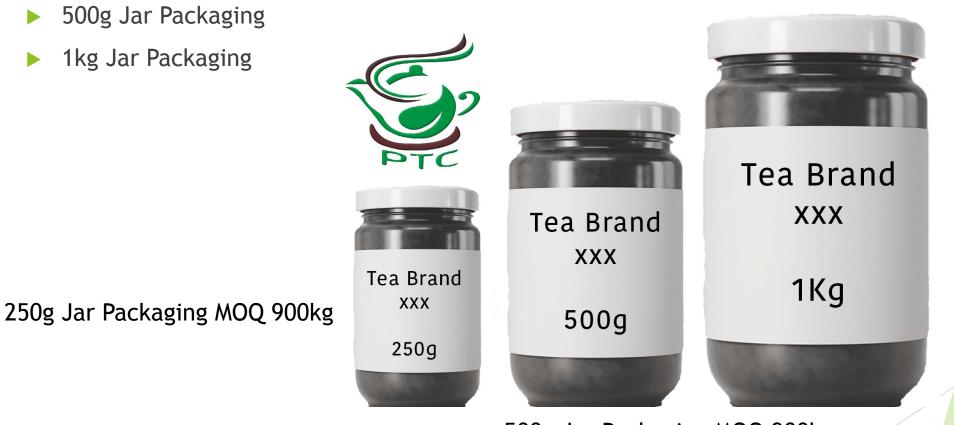

## Jar Packaging

- 250g Jar Packaging
- 500g Jar Packaging
- 1kg Jar Packaging

#### 1kg Jar Packaging MOQ 900kg

500g Jar Packaging MOQ 900kg

- Rates will be reduced depending on the quantity ٠
- Tea prices are exclusive ٠
- Lots are to be purchased together •