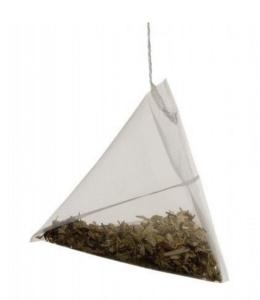

## Dip Tea Packaging

- Pyramid Tea Bags (Biodegradable and Nylon)
- 20 Pyramid Tea Bags Biodegradable in sachets within shrink wrapped mono cartons, along with outer packaging
- MOQ 50000 Tea Bags

- Rates will be reduced depending on the quantity
- Tea prices are exclusive
- Lots are to be purchased together

20 Pyramid Tea Bags Nylon in sachets within shrink wrapped mono cartons, along with outer packaging
MOQ 50000 Tea Bags

Porwal Tea Company

www.porwalleacompany.com www.porwalteacompany.com 56/B Annapurna Nagar, 60ft Road, Madhya Pradesh Indore- 452009 7999991925