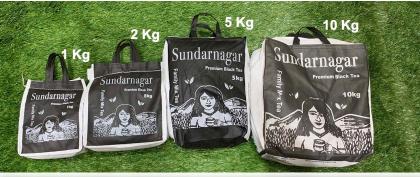

#### **BULK PACKAGING**

#### Types of Bulk Packaging

- Non Woven Bags,
- ► HDPE Material Bags
- Plastic Bags

#### Options Available - 1kg, 2kg, 5kg, 10kg, 30kg

Non Woven Bags MOQ 300 Bags

- Rates will be reduced depending on the quantity
- Tea prices are exclusive
- Lots are to be purchased together

Plastic Bags -MOQ - 300kg Plastic + Cylinder Job