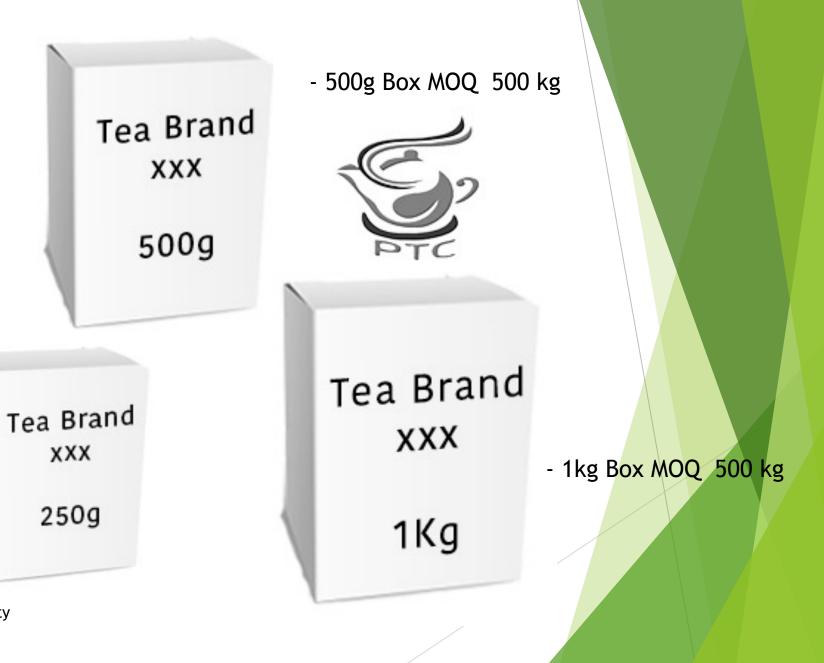

### **Box Packagin**

- 250g Box Packaging
- 500g Box Packaging
- 1kg Box Packaging

250g Box MOQ 500 kg -

- Rates will be reduced depending on the quantity
- Tea prices are exclusive
- Lots are to be purchased together