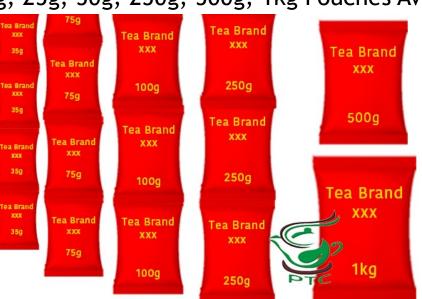

- HDPE Material Bags MOQ - 500 bags

A

12g, 25g, 50g, 250g, 500g, 1kg Pouches Available

# Pouch Packaging

Types of Pouch Packaging

- ROTO Printing Pouches
- 4 Color Printing Pouches
- Sticker Pouches

- Sticker Pouches MOQ 200kg

- 4 color printing MOQ 200kg

- Roto Printing MOQ (Cylinder + 300kg Material)