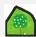

#### **Geothermal Greenhouse Kit**

All kits are 17' wide

The smallest kit offered is 36' long & we increase in 6' increments in length

96' and 102' long are the most efficient sizes

- 48' @ \$249/lin. ft - 150' @ \$199/lin. ft

**Cheaper** than sourcing the same size of conventional greenhouse **PLUS** the added bonus of heating/cooling efficiency and **YEAR-ROUND** growing ability!

#### Kits contain:

- the complete metal frame
- polycarbonate sheeting
- all screws/washers & joints/plates to put it together
- a complete step-by-step guide
- unlimited tech support via phone & email
- a materials list of the items you need to purchase locally to finish your greenhouse build

Kits are offered as **bare steel** or **galvanized** - galvanizing <u>doubles or triples</u> the lifetime of the greenhouse depending on your humidity levels

The kit <u>does not include</u> the blowers with motors and thermostats for the air-to-air system tubes, **HOWEVER** we do keep them in stock, and they are available for purchase as an option on the greenhouse kit.