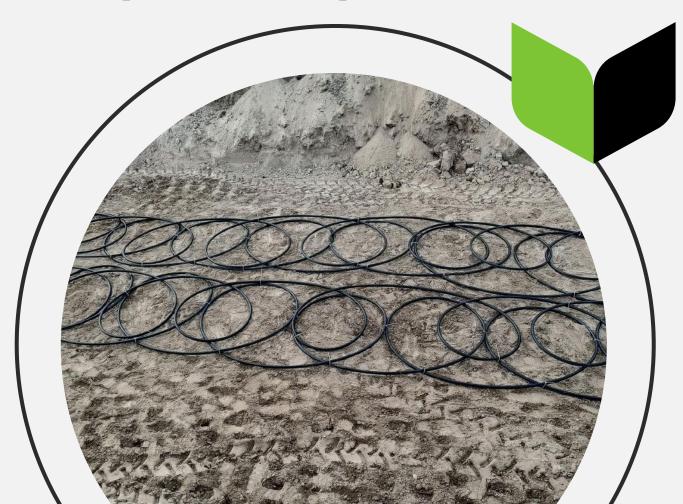

### Geothermal Exchange System Liquid-to-Air

### Liquid-to-Air Geothermal System instead of Air-to-Air Tubes (Field Drainage Tiles)

Operate geothermally despite high water tables

Smaller trenches than the air-to-air tube system

Closed-loop, utilizing nontoxic antifreeze, circulating it through to a heat exchanger

### \$5,065.78

For 36' - 48' long greenhouses

\$5,680.29

For **54' - 84'** long greenhouses

\$6,566.66

For 90' - 126' long greenhouses

\$7,372.22

For 132' - 150' long greenhouses