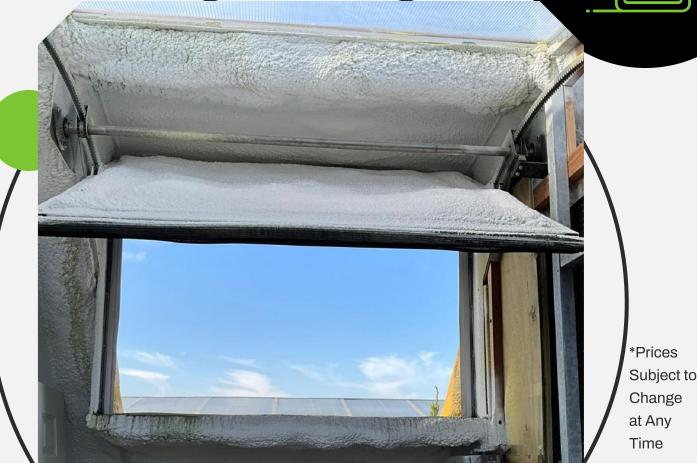

# Automatic **Vent System**

View a DEMO at <a href="https://photos.app.goo.gl/cu1y1n5GbscRzyZ36">https://photos.app.goo.gl/cu1y1n5GbscRzyZ36</a>

### **Automatic Vent System (2 vents/system)**

One vent on each end of greenhouse

Controlled by thermostat (wifi compatible) to automatically open and shut as needed & comes with all controls

\*NOTE: Does not

Pan is not flat, so it sheds water

\$5,371.12\*

\*NOTE: Does not include shipping. Shipping is calculated at time of shipment.