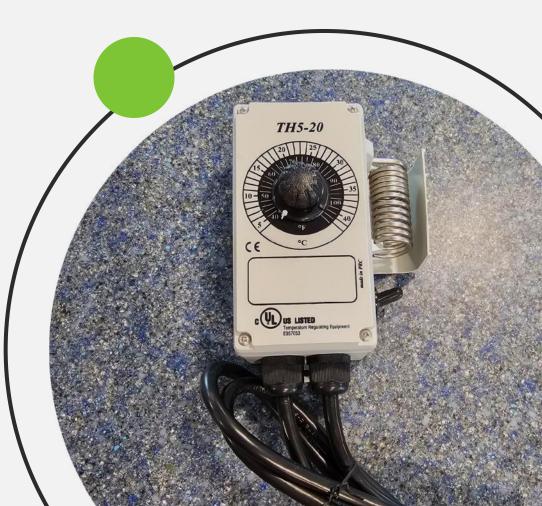

# Winter/Summer Thermostat with Switch

#### Winter/Summer Thermostat with Switch

Thermostat for the heating/cooling tubes

Allows for the running of heating and cooling on **ONE** thermostat <u>instead</u> of **TWO** 

\$110

\*NOTE: Does not include shipping.