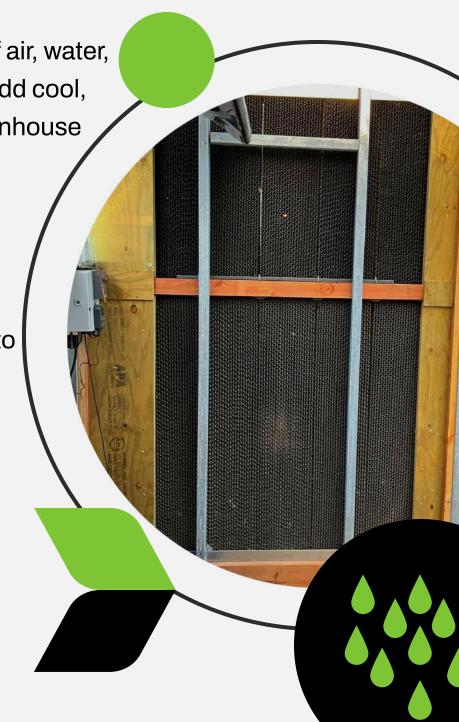

# Evaporative Cooling Wall

### **Evaporative Cooling Wall**

Uses combination of air, water, and evaporation to add cool,

humid air to the greenhouse

environment

Ships straight from manufacturer

The heat of the greenhouse is used to evaporate water, turning it into vapor and assisting in cooling the greenhouse

\$2,940.80