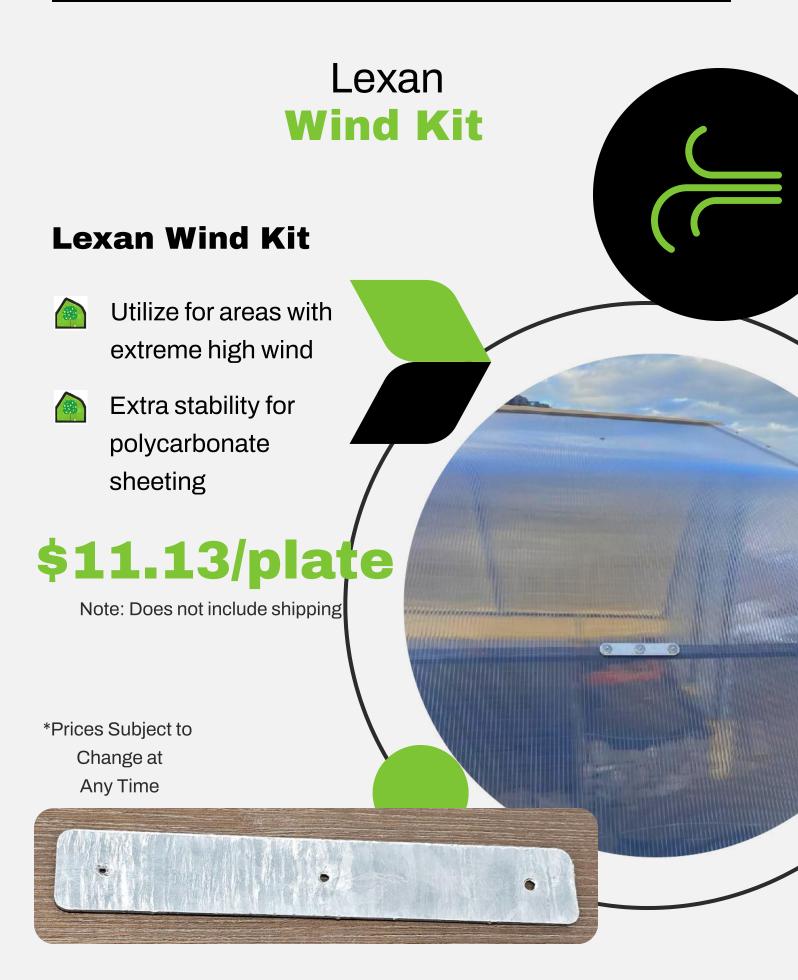

### **Engineered Retaining Wall Sets**

Set includes cross member & two hangers to attach them to retaining wall posts

Cross members offered in bare steel or galvanized steel

Composite and wood posts (as pictured) are not included

### \$119.58/set for Non-**Galvanized** \$132.25/set for Galvanized

\*NOTE: Does not include shipping. Shipping is calculated at time of shipment.