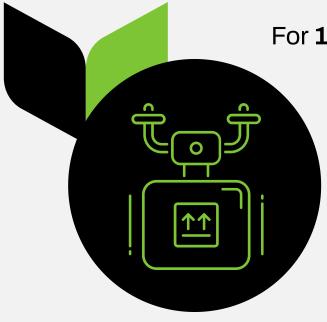

# Blower Box for Squirrel Cage Blowers

#### **Blower Box**

Complete with screws & instructions

### \$298/box

\*NOTE: Does not include shipping. Shipping is calculated at time of shipment.