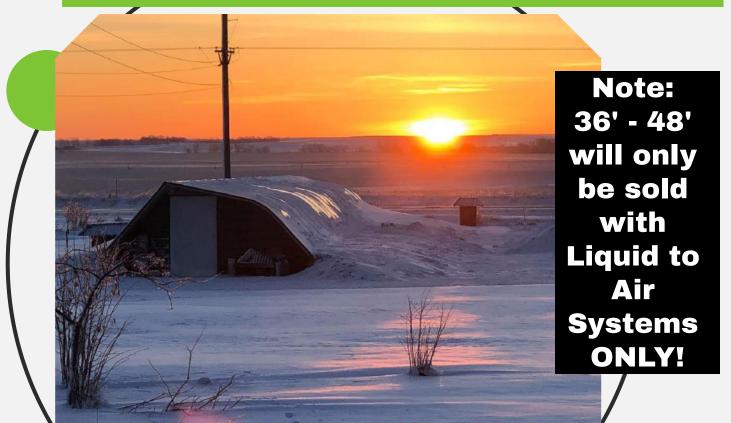

### Geothermal Exchange System Liquid-to-Air

### Liquid-to-Air Geothermal System instead of Air-to-Air Tubes (Field Drainage Tiles)

Operate geothermally despite high water tables

Smaller trenches than the air-to-air tube system

Closed-loop, utilizing nontoxic antifreeze, circulating it through to a heat exchanger

### \$5,065.78

For 36' - 48' long greenhouses

\$5,680.29

For **54' - 84'** long greenhouses

\$6,566.66

For 90' - 126' long greenhouses

\$7,372.22

For 132' - 150' long greenhouses