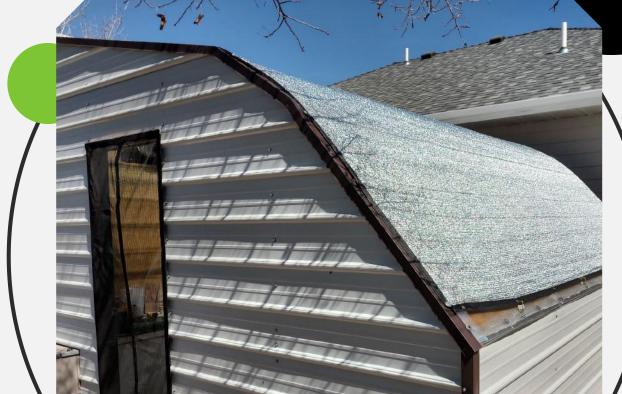

## Lean-to **Greenhouse**

#### **Lean-to Greenhouse**

All kits are 17' wide

Kits are offered in 6' increments beginning at 12' long - so it can even be used in your backyard!

Made for "leaning" the greenhouse against side of a building