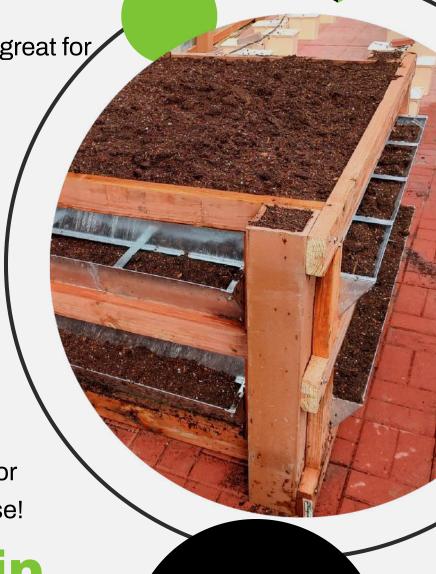

# Retaining Wall Planters

**Retaining Wall Planters** 

Extra growing space - great for

smaller plants

Awesome for planting pollinator attractants

Add many or few to your retaining wall

Made out of galvanized steel

Even use them by themselves as raised growing beds - inside or outside the greenhouse!

\$75.12/strip

Note: Does not include shipping.

\*Prices Subject to Change at Any Time