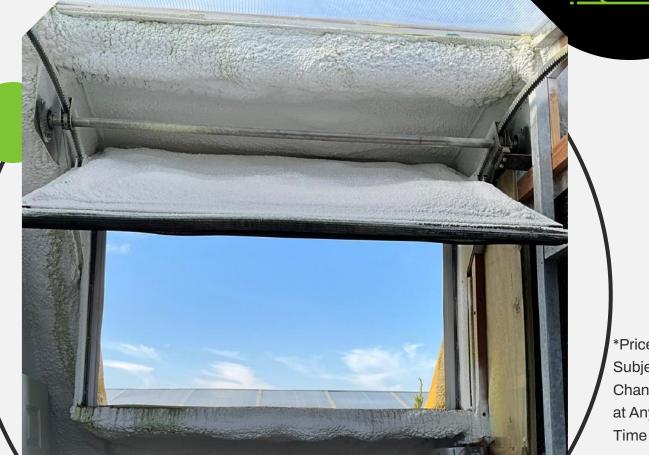

# Evaporative Cooling Wall

#### **Evaporative Cooling Wall**

Uses combination of air, water, and evaporation to add cool,

humid air to the greenhouse

environment

Ships straight from manufacturer

\*\*\*

The heat of the greenhouse is used to evaporate water, turning it into vapor and assisting in cooling the greenhouse

\$2,940.80