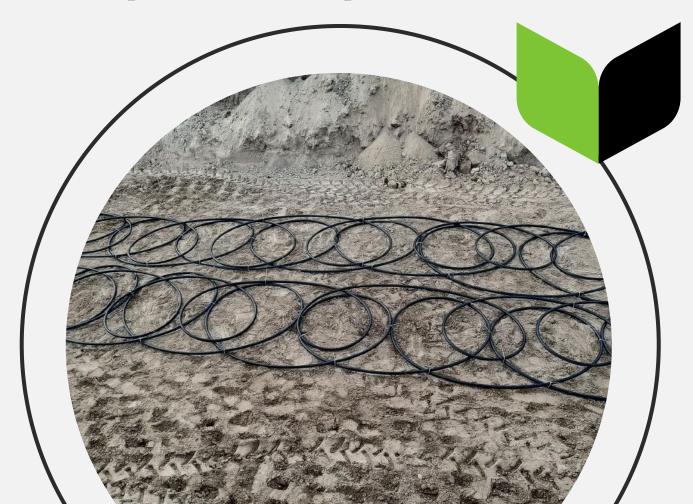

# Geothermal Exchange System Liquid to Air

#### Liquid-to-Air System - instead of Air-to-Air Tubes (Field Drainage Tiles)

Operate geothermally despite high water tables

Smaller trenches than the air-to-air tube system

Closed-loop, utilizing nontoxic antifreeze, circulating it through to a heat exchanger