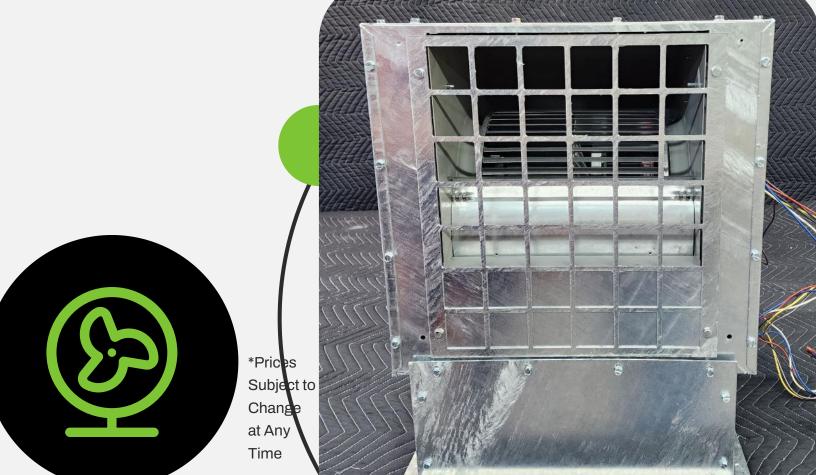

# Blower Box for Squirrel Cage Blowers

#### **Blower Box**

Complete with screws & instructions

### \$298/box

\*NOTE: Does not include shipping. Shipping is calculated at time of shipment.