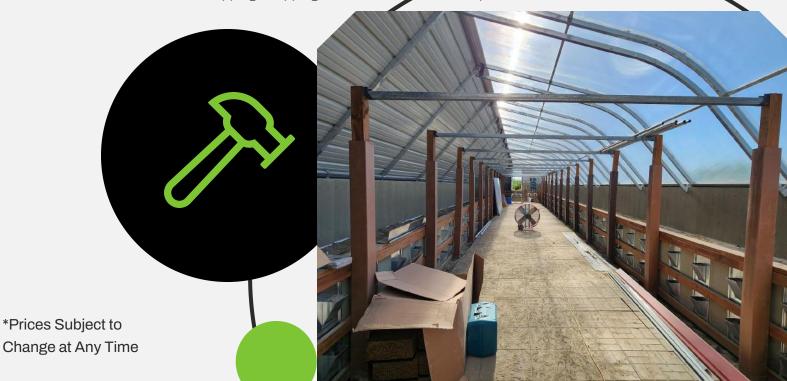

# Greenhouse in the Snow Geothermal Greenhouse Kit

#### **Geothermal Greenhouse Kit**

All kits are 17' wide

The smallest kit offered is 54' long & we increase in 6' increments in length

96' and 102' long are the most efficient sizes

Cheaper than sourcing the same size of conventional greenhouse **PLUS** the added bonus of heating/cooling efficiency and **YEAR-ROUND** growing ability!

Kits contain the

- complete metal frame
- polycarbonate sheeting
- all screws/washers & joints/plates to put it together
- a complete step-by-step guide
- unlimited tech support via phone & email
- a materials list of the items you need to purchase locally to finish your greenhouse build