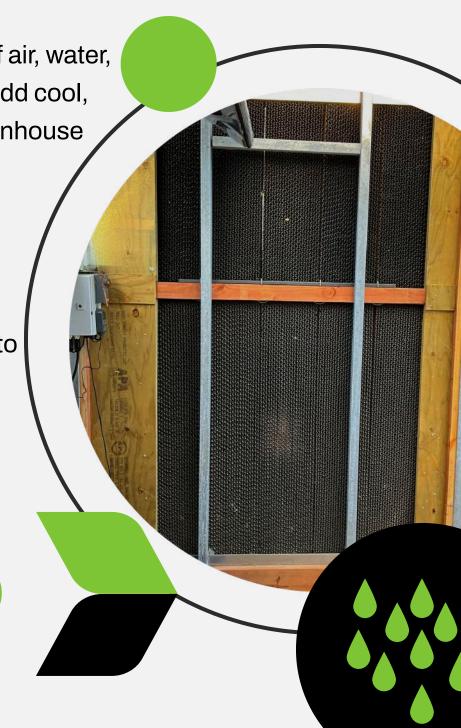

## Retaining Wall Planters

#### **Retaining Wall Planters**

Extra growing space

Great for smaller plants

Awesome for planting pollinator attractants

Can add to as much or as little of retaining wall as you want

Made out of galvanized steel

\$75.12/strip of three