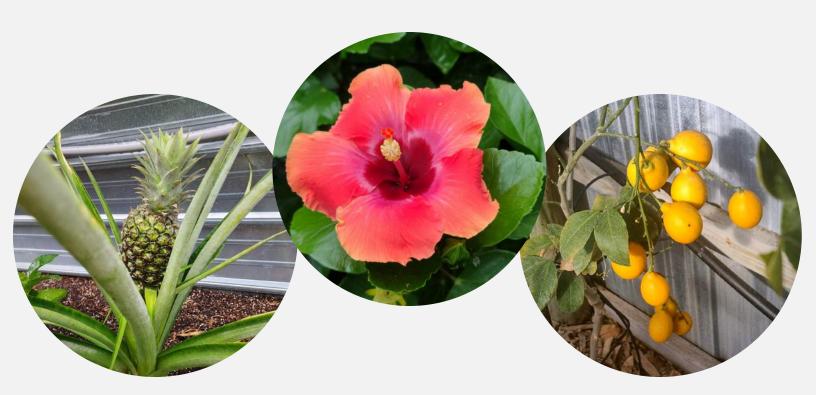

# Greenhouse in the Snow Geothermal Greenhouse Kit

#### **Geothermal Greenhouse Kit**

All kits are 17' wide

The smallest kit offered is 54' long & we increase in 6' increments in length

96' and 102' long are the most efficient sizes

Cheaper than sourcing the same size of conventional greenhouse **PLUS** the added bonus of heating/cooling efficiency and **YEAR-ROUND** growing ability!