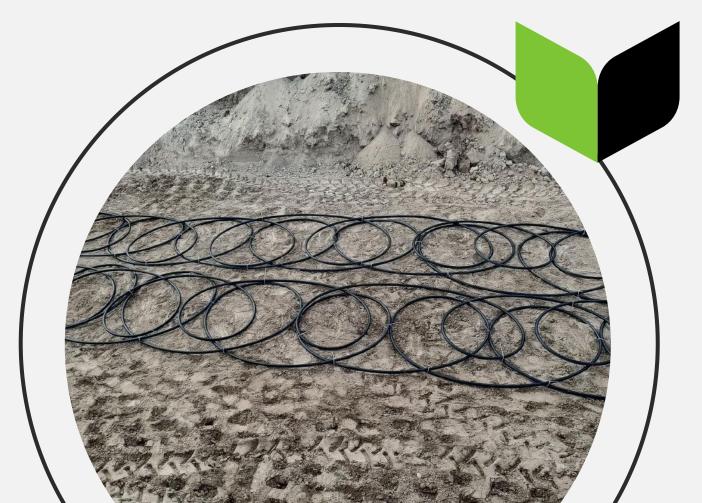

## Geothermal Exchange System Liquid-to-Air

### Liquid-to-Air Geothermal System instead of Air-to-Air Tubes (Field Drainage Tiles)

Operate geothermally despite high water tables

Smaller trenches than the air-to-air tube system

Closed-loop, utilizing nontoxic antifreeze, circulating it through to a heat exchanger