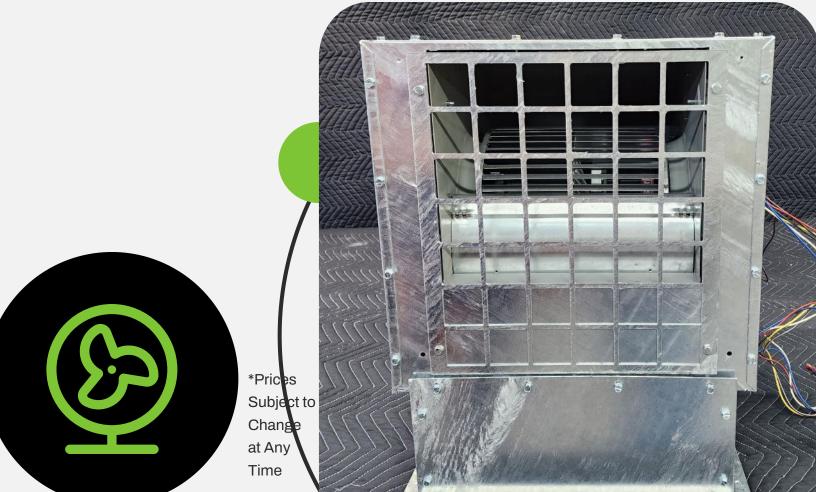

## Automatic Vent System

View a DEMO at <a href="https://photos.app.goo.gl/cu1y1n5GbscRzyZ36">https://photos.app.goo.gl/cu1y1n5GbscRzyZ36</a>

### Automatic Vent System (2 vents/system)

One vent on each end of greenhouse

Controlled by thermostat (wifi compatible) to automatically open and shut as needed & comes with all controls

Pan is not flat, so it sheds water

\$5,371.1<u>2\*</u>

include shipping. Shipping is calculated at time of shipment.

> \*Prices Subject to Change at Any Time