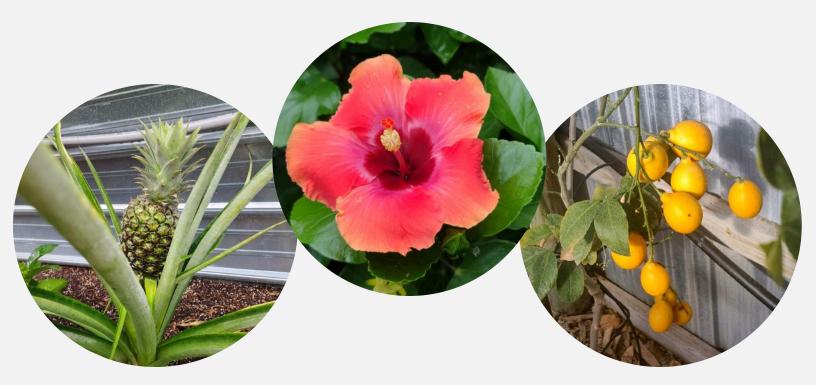

### **Retaining Wall Planters**

- Extra growing space
- Great for smaller plants
- Awesome for planting pollinator attractants
  - Can add to as much or as little of retaining wall as you want

Made out of galvanized steel

# **\$75.12/strip** of three

Note: Does not include shipping.

\*Prices Subject to Change at Any Time