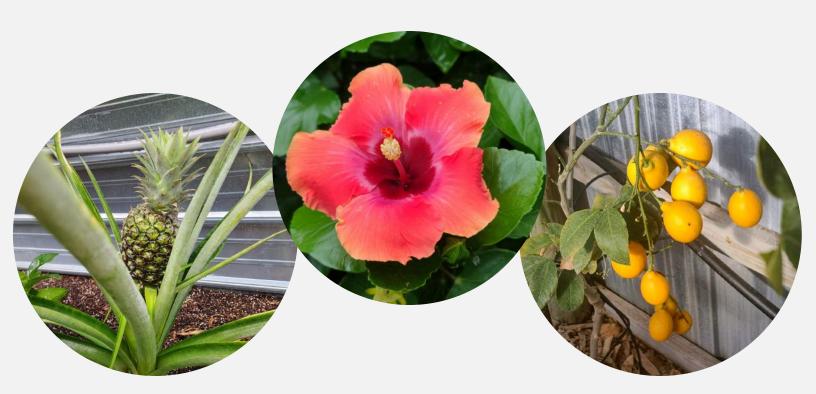

# Retaining Wall Planters

#### **Retaining Wall Planters**

Extra growing space

**\*\*** 

Great for smaller plants

**\*\*** 

Awesome for planting pollinator attractants

Can add to as much or as little of retaining wall as you want

Made out of galvanized steel