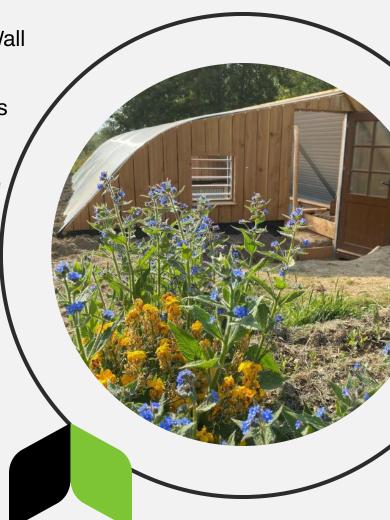

### Greenhouse in the Snow **Geothermal Greenhouse Kit**

#### **Geothermal Greenhouse Kit**

All kits are 17' wide

The smallest kit offered is 36' long & we increase in 6' increments in length

96' and 102' long are the most efficient sizes

- 48' @ \$249/lin. ft - 150' @ \$199/lin. ft

**Cheaper** than sourcing the same size of conventional greenhouse **PLUS** the added bonus of heating/cooling efficiency and **YEAR-ROUND** growing ability!