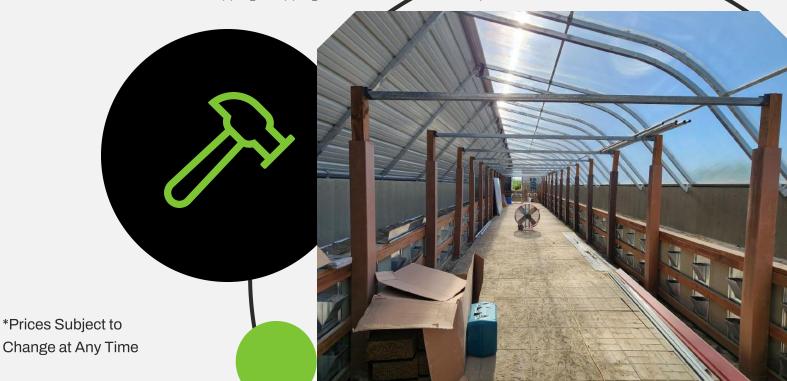

#### **Geothermal Greenhouse Kit**

All kits are 17' wide

The smallest kit offered is 36' long & we increase in 6' increments in length

96' and 102' long are the most efficient sizes

- 48' @ \$249/lin. ft - 150' @ \$199/lin. ft

**Cheaper** than sourcing the same size of conventional greenhouse **PLUS** the added bonus of heating/cooling efficiency and **YEAR-ROUND** growing ability!

#### Kits contain:

- the complete metal frame
- polycarbonate sheeting
- all screws/washers & joints/plates to put it together
- a complete step-by-step guide
- unlimited tech support via phone & email
- a materials list of the items you need to purchase locally to finish your greenhouse build

Kits are offered as **bare steel** or **galvanized** - galvanizing <u>doubles or triples</u> the lifetime of the greenhouse depending on your humidity levels

The kit <u>does not include</u> the blowers with motors and thermostats for the air-to-air system tubes, **HOWEVER** we do keep them in stock, and they are available for purchase as an option on the greenhouse kit.