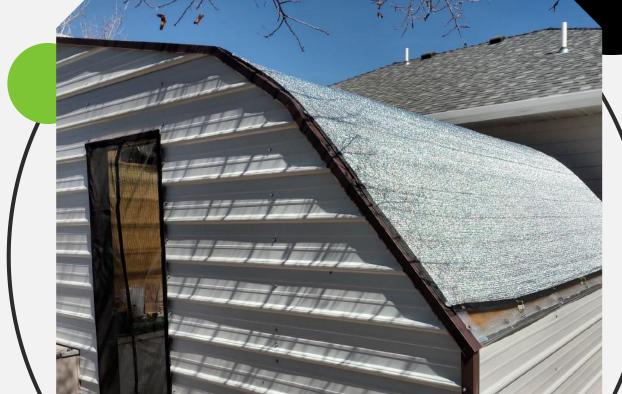

# Lean-to **Greenhouse**

#### **Lean-to Greenhouse**

All kits are 17' wide

Kits are offered in 6' increments beginning at 12' long - so it can even be used in your backyard!

Made for "leaning" the greenhouse against side of a building