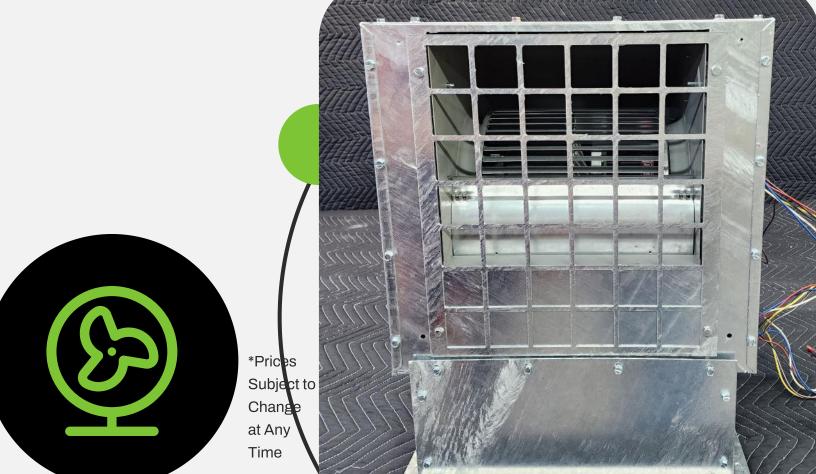

# Automatic **Vent System**

View a DEMO at <a href="https://photos.app.goo.gl/cu1y1n5GbscRzyZ36">https://photos.app.goo.gl/cu1y1n5GbscRzyZ36</a>

#### **Automatic Vent System (2 vents/system)**

One vent on each end of greenhouse

Controlled by thermostat (wifi compatible) to automatically open and shut as needed & comes with all controls

\*NOTE: Does not

Pan is not flat, so it sheds water

\$5,371.12\*

\*NOTE: Does not include shipping. Shipping is calculated at time of shipment.