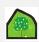

#### **Engineered Retaining Wall Sets**

Set includes cross member & two hangers to attach them to retaining wall posts

Cross members offered in bare steel or galvanized steel

Composite and wood posts (as pictured) are not included

# \$119.58/set for Non-**Galvanized** \$132.25/set for Galvanized

\*NOTE: Does not include shipping. Shipping is calculated at time of shipment.