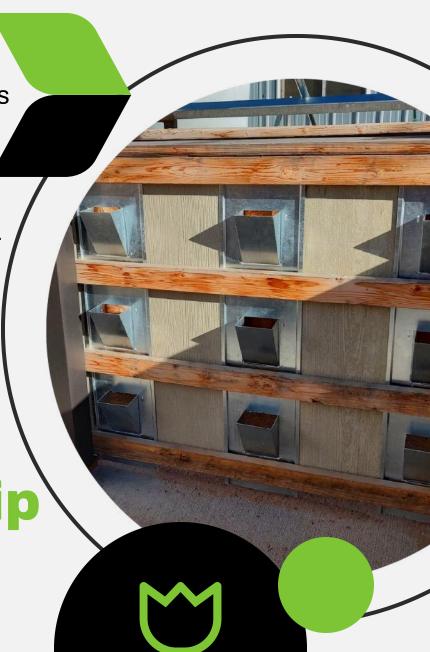

# Retaining Wall Planters

#### **Retaining Wall Planters**

Extra growing space

**\*\*** 

Great for smaller plants

**\*\*** 

Awesome for planting pollinator attractants

Can add to as much or as little of retaining wall as you want

Made out of galvanized steel

\$75.12/strip of three

Note: Does not include shipping.

\*Prices Subject to Change at Any Time