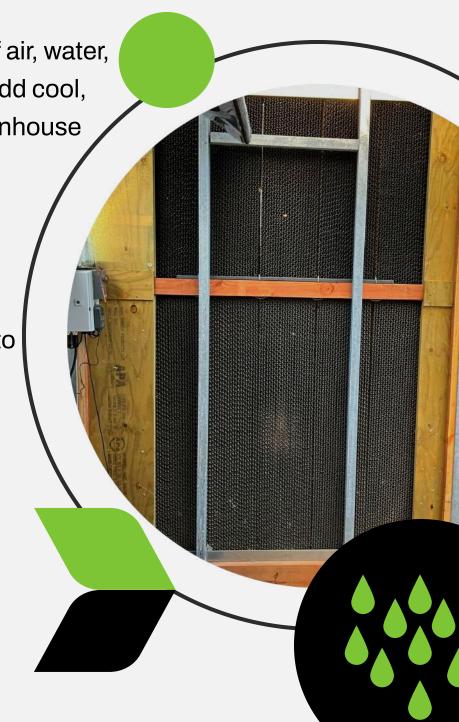

# Evaporative Cooling Wall

#### **Evaporative Cooling Wall**

Uses combination of air, water, and evaporation to add cool,

humid air to the greenhouse

environment

Ships straight from manufacturer

The heat of the greenhouse is used to evaporate water, turning it into vapor and assisting in cooling the greenhouse

\$2,940.80