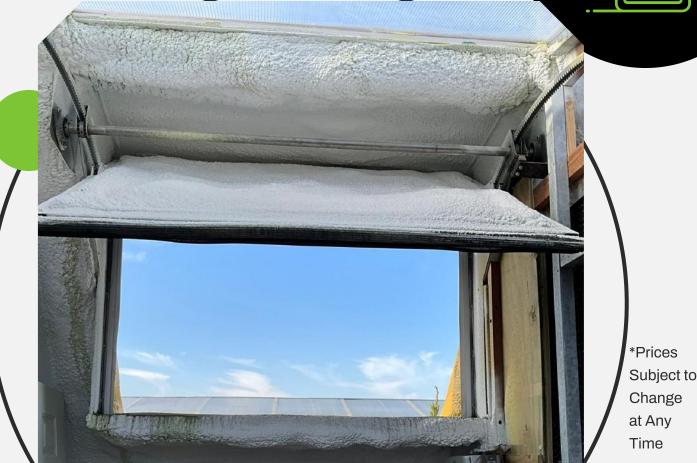

# Automatic **Vent System**

View a DEMO at <a href="https://photos.app.goo.gl/cu1y1n5GbscRzyZ36">https://photos.app.goo.gl/cu1y1n5GbscRzyZ36</a>

#### **Automatic Vent System (2 vents/system)**

One vent on each end of greenhouse

Controlled by thermostat (wifi compatible) to automatically open and shut as needed & comes with all controls

\*NOTE: Does not

Pan is not flat, so it sheds water

\$5,371.12\*

\*NOTE: Does not include shipping. Shipping is calculated at time of shipment.