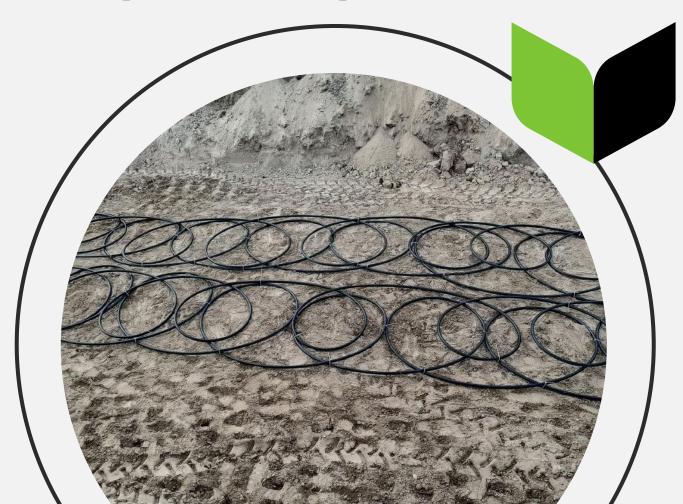

### Geothermal Exchange System Liquid-to-Air

#### Liquid-to-Air Geothermal System instead of Air-to-Air Tubes (Field Drainage Tiles)

Operate geothermally despite high water tables

Smaller trenches than the air-to-air tube system

Closed-loop, utilizing nontoxic antifreeze, circulating it through to a heat exchanger