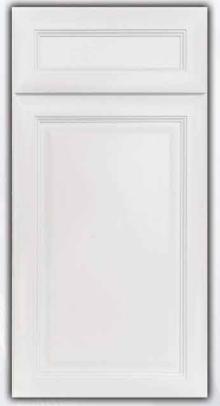

## FEATURES & BENEFITS

| _                    |                                                       |
|----------------------|-------------------------------------------------------|
| ITEM                 | K-White (KW)                                          |
| Material             | Solid Birch                                           |
| Style                | Full Overlay, Butt Door                               |
| Wall & Base          | Raised Square (5pc Recessed Drawer Header)            |
| Front Frame          | 3/4" Solid Birch                                      |
| Door Frame           | 3/4" Solid Birch                                      |
| Door Center          | MDF (To Avoid Expansion)                              |
| Sides (Wall & Base)  | 1/2" A-Grade Plywood with Wood Veneer                 |
| Bottom (Base)        | 1/2" A-Grade Plywood with Wood Veneer                 |
| Cabinet Interior     | Matches Door Color                                    |
| Back Panel           | 1/2" Picture Frame Recess Style                       |
| Hinges               | Concealed 6-Way Adjustable Hinges                     |
| Connectors           | Pre-installed, Color Coated Metal Clip, Won't Tarnish |
| Shelves              | 3/4" A-Grade Plywood with Wood Veneer                 |
| Drawer Box           | Solid Wood 5/8" sides                                 |
|                      | Drawer Bottom 1/2" Plywood                            |
|                      | Drawer Length 21"                                     |
|                      | Dovetail Construction                                 |
|                      | Natural Finish                                        |
| Drawer Guides        | Undermount, Full Extension with Soft Closing Feature  |
| Base Corner Supports | Wood Corner Brackets                                  |