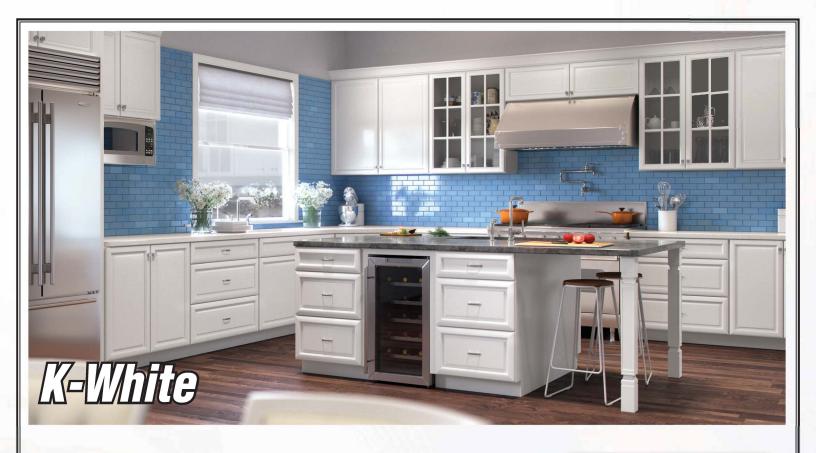

## FEATURES & BENEFITS

| _                    |                                                       |
|----------------------|-------------------------------------------------------|
| ITEM                 | K-White (KW)                                          |
| Material             | Solid Birch                                           |
| Style                | Full Overlay, Butt Door                               |
| Wall & Base          | Raised Square (5pc Recessed Drawer Header)            |
| Front Frame          | 3/4" Solid Birch                                      |
| Door Frame           | 3/4" Solid Birch                                      |
| Door Center          | MDF (To Avoid Expansion)                              |
| Sides (Wall & Base)  | 1/2" A-Grade Plywood with Wood Veneer                 |
| Bottom (Base)        | 1/2" A-Grade Plywood with Wood Veneer                 |
| Cabinet Interior     | Matches Door Color                                    |
| Back Panel           | 1/2" Picture Frame Recess Style                       |
| Hinges               | Concealed 6-Way Adjustable Hinges                     |
| Connectors           | Pre-installed, Color Coated Metal Clip, Won't Tarnish |
| Shelves              | 3/4" A-Grade Plywood with Wood Veneer                 |
| Drawer Box           | Solid Wood 5/8" sides                                 |
|                      | Drawer Bottom 1/2" Plywood                            |
|                      | Drawer Length 21"                                     |
|                      | Dovetail Construction                                 |
|                      | Natural Finish                                        |
| Drawer Guides        | Undermount, Full Extension with Soft Closing Feature  |
| Base Corner Supports | Wood Corner Brackets                                  |