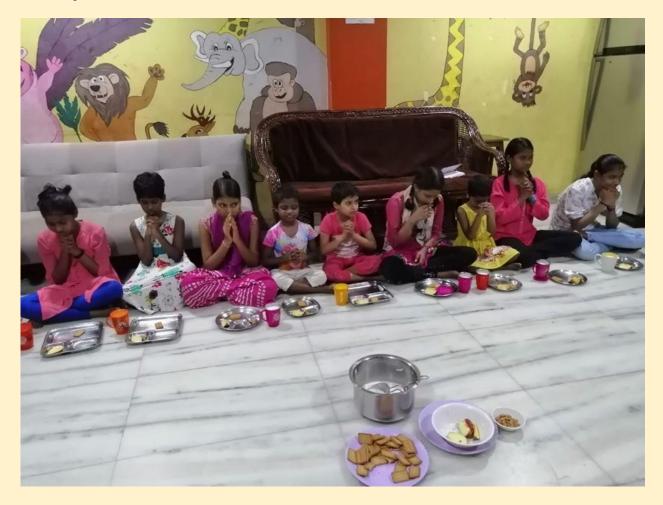

### <u>Arrangement of food for children of</u>

#### <u>desire society orphanage mumbai</u>

## On 28 Sep 2019, I got the opportunity to visit the <u>DESIRE SOCIETY</u>

#### Orphanage for girls in Goregaon, Mumbai

As we entered their mini world, they welcomed us with their pleasing faces looking forward to spend a good time with new friends.

Their amicable nature touched us deeply.

It was my first visit to an orphanage and it has really given me an experience of a lifetime.

Seeing the children over there, I felt sad at first, because they were living without parents, which was really heart-touching. I cannot imagine my life without parents but I had a live example in front of me, which affected me the most. I really feel so blessed and fortunate to have them.

**Exponential Career Campus** is really feeling blessed & joyful after helping to the childrens of <u>DESIRE SOCIETY</u> Orphanage as part of CSR activity.

| DEALDE Assiste                                                                                                                                                                                                       | (60)                               |
|----------------------------------------------------------------------------------------------------------------------------------------------------------------------------------------------------------------------|------------------------------------|
| <b>DESIRE Society</b>                                                                                                                                                                                                | A CLEAR                            |
| District Caring for Special Children                                                                                                                                                                                 | Regd. No : 1918/                   |
| Project : 36/277 Motilal Nagar Part III Adjacent to Azad Maidan Jain Temple Lane Off MG Road Goregaon West Mumbai - 4001<br>Central Office : LIG -156 Road No.2 K.P.H.B Colony Hyderabad-500072 INDIA T.S. Ph: 90320 | 04 INDIA Ph No : 90290909<br>81108 |
| 3153 DONATION ACKNOWLEDGEMENT                                                                                                                                                                                        | 000000000                          |
| SI. NO.                                                                                                                                                                                                              | 28/09/2010                         |
| Donor Name_ SACHIN GUPTA_                                                                                                                                                                                            |                                    |
| Address                                                                                                                                                                                                              |                                    |
|                                                                                                                                                                                                                      |                                    |
| Amount Dor                                                                                                                                                                                                           | The second second                  |
| Inwords                                                                                                                                                                                                              |                                    |
| Mode of Paymont . cubit / crieque, JD                                                                                                                                                                                | (D)                                |
| Bank Details (Cheque / DD)                                                                                                                                                                                           | (AB)                               |
| Donation Date : 28 09 2019                                                                                                                                                                                           |                                    |
| Thank you for your kind donation which will enable our organisation's vision that<br>"No child to be neglected with HIV and they should not die of AIDS"                                                             | Signature                          |