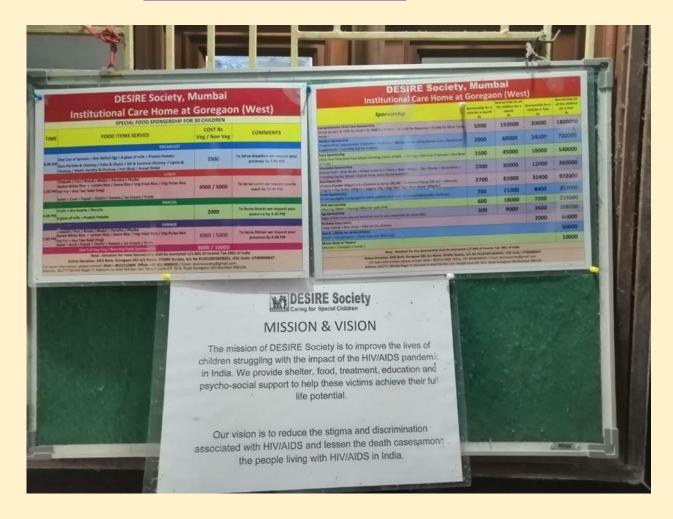

### <u>Arrangement of food for children of</u>

#### <u>desire society orphanage mumbai</u>

## On 28 Sep 2019, I got the opportunity to visit the <u>DESIRE SOCIETY</u>

#### Orphanage for girls in Goregaon, Mumbai

As we entered their mini world, they welcomed us with their pleasing faces looking forward to spend a good time with new friends.

Their amicable nature touched us deeply.

**Exponential Career Campus** is really feeling blessed & joyful after helping to the childrens of <u>DESIRE SOCIETY</u> Orphanage as part of CSR activity.

| DEALDE Assiste                                                                                                                                                                                                       | (60)                               |
|----------------------------------------------------------------------------------------------------------------------------------------------------------------------------------------------------------------------|------------------------------------|
| <b>DESIRE Society</b>                                                                                                                                                                                                | A CLEAR                            |
| District Caring for Special Children                                                                                                                                                                                 | Regd. No : 1918/                   |
| Project : 36/277 Motilal Nagar Part III Adjacent to Azad Maidan Jain Temple Lane Off MG Road Goregaon West Mumbai - 4001<br>Central Office : LIG -156 Road No.2 K.P.H.B Colony Hyderabad-500072 INDIA T.S. Ph: 90320 | 04 INDIA Ph No : 90290909<br>81108 |
| 3153 DONATION ACKNOWLEDGEMENT                                                                                                                                                                                        | 000000000                          |
| SI. NO.                                                                                                                                                                                                              | 28/09/2010                         |
| Donor Name_ SACHIN GUPTA_                                                                                                                                                                                            |                                    |
| Address                                                                                                                                                                                                              |                                    |
|                                                                                                                                                                                                                      |                                    |
| Amount Dor                                                                                                                                                                                                           | The second second                  |
| Inwords                                                                                                                                                                                                              |                                    |
| Mode of Paymont . cubit / crieque, JD                                                                                                                                                                                | (D)                                |
| Bank Details (Cheque / DD)                                                                                                                                                                                           | (AB)                               |
| Donation Date : 28 09 2019                                                                                                                                                                                           |                                    |
| Thank you for your kind donation which will enable our organisation's vision that<br>"No child to be neglected with HIV and they should not die of AIDS"                                                             | Signature                          |