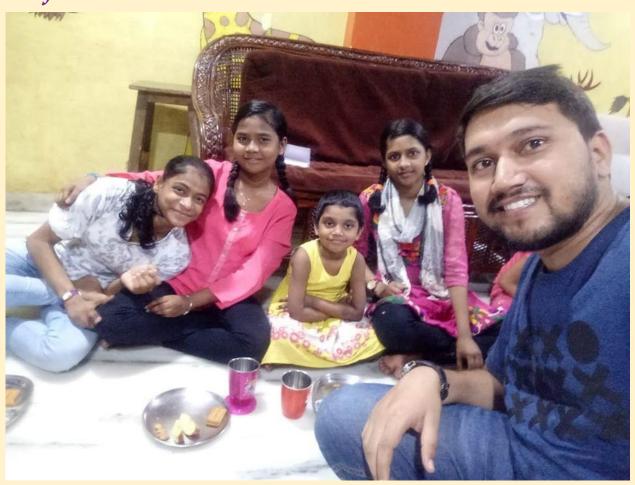

### <u>Arrangement of food for children of</u>

#### <u>desire society orphanage mumbai</u>

## On 28 Sep 2019, I got the opportunity to visit the <u>DESIRE SOCIETY</u>

#### Orphanage for girls in Goregaon, Mumbai

As we entered their mini world, they welcomed us with their pleasing faces looking forward to spend a good time with new friends.

Their amicable nature touched us deeply.

It was my first visit to an orphanage and it has really given me an experience of a lifetime.

Seeing the children over there, I felt sad at first, because they were living without parents, which was really heart-touching. I cannot imagine my life without parents but I had a live example in front of me, which affected me the most. I really feel so blessed and fortunate to have them.