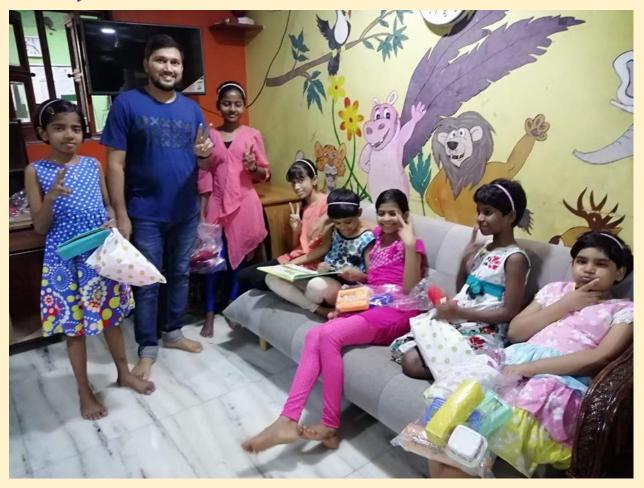

### <u>Arrangement of food for children of</u>

#### <u>desire society orphanage mumbai</u>

## On 28 Sep 2019, I got the opportunity to visit the <u>DESIRE SOCIETY</u>

#### Orphanage for girls in Goregaon, Mumbai

As we entered their mini world, they welcomed us with their pleasing faces looking forward to spend a good time with new friends.

Their amicable nature touched us deeply.

It was my first visit to an orphanage and it has really given me an experience of a lifetime.

Seeing the children over there, I felt sad at first, because they were living without parents, which was really heart-touching. I cannot imagine my life without parents but I had a live example in front of me, which affected me the most. I really feel so blessed and fortunate to have them.