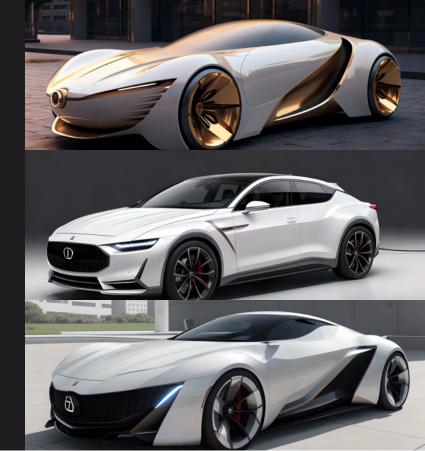

### Comparing Images Based on the Same Prompts

- MidJourney
- Vizcom, Verbal Prompt Only
- Vizcom, With Image Prompt