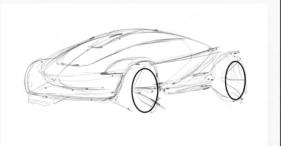

# Weeks 3-4

- Objective: Generate vehicle sketch proposals in Vizcom
- Explore various workflows in Vizcom:
  - Import Thumbnail Sketch to Sketch-Render
  - Import Single Sketch to Render
  - Sketching Directly in App
  - Rendering Refinement
- Explore the various settings to achieve different results
  - Render Styles: General, Volume, & Technicolor 6
  - Verbal Prompts
  - Drawing Influence

Workflow: Upload Thumbnail Sketch

# Workflow: Single Sketch to Render