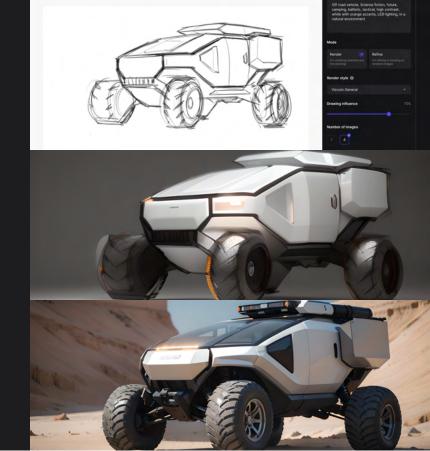

# Weeks 3-4

- Objective: Generate vehicle sketch proposals in Vizcom
- Explore various workflows in Vizcom:
  - Import Thumbnail Sketch to Sketch-Render
  - Import Single Sketch to Render
  - Sketching Directly in App
  - Rendering Refinement
- Explore the various settings to achieve different results
  - Render Styles: General, Volume, & Technicolor 6
  - Verbal Prompts
  - Drawing Influence

# Weeks 5-6

- Objective: Develop final renderings of your concept in multiple views
- Explore Refinement Settings to add detail & precision.
- How to curate the best proposals
- Import 3D models for accurate proportions & multiple views
- Using Vizcom to generate people & worlds for finished vehicles.

Workflow: Upload Thumbnail Sketch