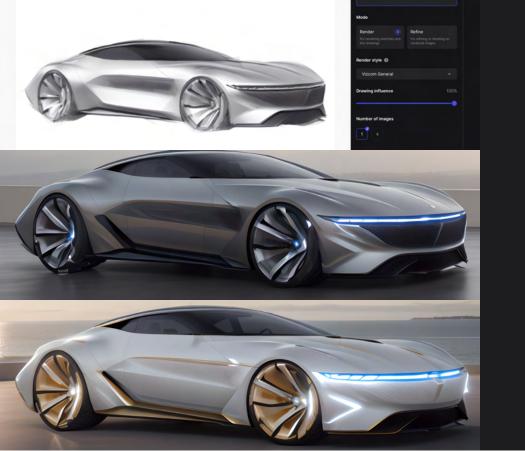

omposite images of the vehicle and it's user











# Weeks 3-4

- Objective: Generate vehicle sketch proposals in Vizcom
- Explore various workflows in Vizcom:
  - Import Thumbnail Sketch to Sketch-Render
  - Import Single Sketch to Render
  - Sketching Directly in App
  - Rendering Refinement
- Explore the various settings to achieve different results
  - Render Styles: General, Volume, & Technicolor 6
  - Verbal Prompts
  - Drawing Influence

# Weeks 5-6

- Objective: Develop final renderings of your concept in multiple views
- Explore Refinement Settings to add detail & precision.
- How to curate the best proposals
- Import 3D models for accurate proportions & multiple views
- Using Vizcom to generate people & worlds for finished vehicles.







Workflow: Upload Thumbnail Sketch



# Workflow: Single Sketch to Render



# Workflow: Sketch in App



with blue accent lights

Workflow: 3D Import, Refinement & World-Building





### **MIDJOURNEY**

#### Pros:

- Verbal Text to Image
- Idea Generation
- Visual Storytelling & Futuring
- Easy to Use, Convenient, Mobile Friendly
- Highly photorealistic

#### Cons:

- Results are random, difficult to control
- Impossible to depict the same design from multiple views
- · Question of Authorship
- · Image edits must be done elsewhere

# **VIZCOM**

#### Pros:

- Sketch to Image...Vizcom interprets lines into forms.
- Additional adjustment through verbal prompt & drawing influence.
- Advanced Image Editing
- Designer retains greater control & authorship over the outcome

#### Cons:

- Current Al image bank built on recent prod