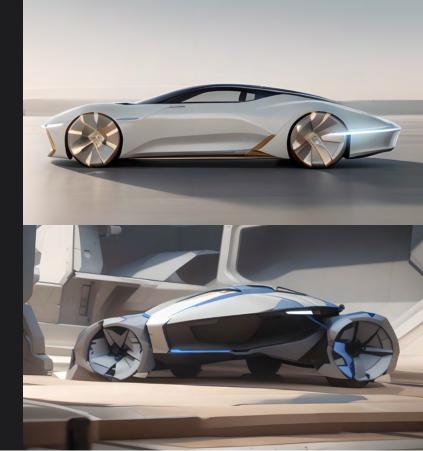

### Comparing Images Based on the Same Prompts

- MidJourney
- Vizcom, Verbal Prompt Only
- Vizcom, With Image Prompt