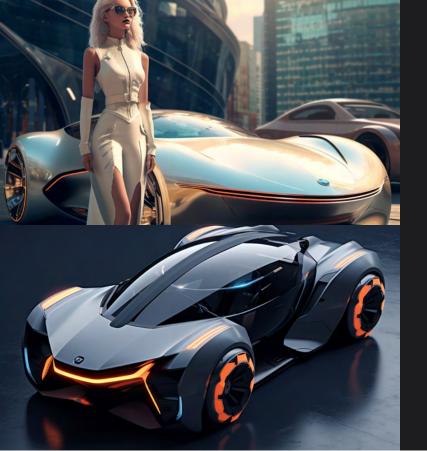

### Comparing Images Based on the Same Prompts

- MidJourney
- Vizcom, Verbal Prompt Only
- Vizcom, With Image Prompt