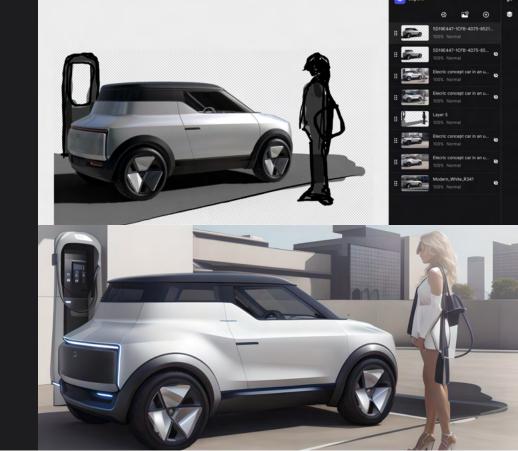

# Weeks 5-6

- Objective: Develop final renderings of your concept in multiple views
- Explore Refinement Settings to add detail & precision.
- How to curate the best proposals
- Import 3D models for accurate proportions & multiple views
- Using Vizcom to generate people & worlds for finished vehicles.

# Workflow: Sketch in App

with blue accent lights

Workflow: 3D Import, Refinement & World-Building