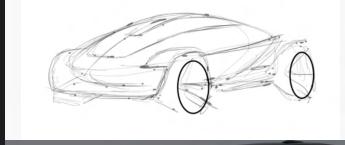

user











# Weeks 3-4

- Objective: Generate vehicle sketch proposals in Vizcom
- Explore various workflows in Vizcom:
  - Import Thumbnail Sketch to Sketch-Render
  - Import Single Sketch to Render
  - Sketching Directly in App
  - Rendering Refinement
- Explore the various settings to achieve different results
  - Render Styles: General, Volume, & Technicolor 6
  - Verbal Prompts
  - Drawing Influence

# Weeks 5-6

- Objective: Develop final renderings of your concept in multiple views
- Explore Refinement Settings to add detail & precision.
- How to curate the best proposals
- Import 3D models for accurate proportions & multiple views
- Using Vizcom to generate people & worlds for finished vehicles.







Workflow: Upload Thumbnail Sketch



# Workflow: Single Sketch to Render



# Workflow: Sketch in App



with blue accent lights

Workflow: 3D Import, Refinement & World-Building





### **MIDJOURNEY**

#### Pros:

- Verbal Text to Image
- Idea Generation
- Visual Storytelling & Futuring
- Easy to Use, Convenient, Mobile Friendly
- Highly photorealistic

#### Cons:

- Results are random, difficult to control
- Impossible to depict the same design from multiple views
- · Question of Authorship
- · Image edits must be done elsewhere

# **VIZCOM**

#### Pros:

- Sketch to Image...Vizcom interprets lines into forms.
- Additional adjustment through verbal prompt & drawing influence.
- Advanced Image Editing
- Designer retains greater control & authorship over the outcome

#### Cons:

- Current Al image bank built on recent production vehicles...Futuring is more diff