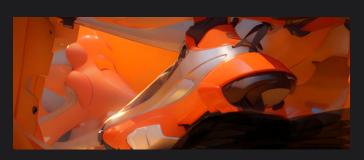

# Workflow: Sketch in App

with blue accent lights

Workflow: 3D Import, Refinement & World-Building