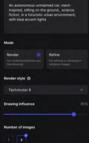

# Weeks 3-4

- Objective: Generate vehicle sketch proposals in Vizcom
- Explore various workflows in Vizcom:
  - Import Thumbnail Sketch to Sketch-Render
  - Import Single Sketch to Render
  - Sketching Directly in App
  - Rendering Refinement
- Explore the various settings to achieve different results
  - Render Styles: General, Volume, & Technicolor 6
  - Verbal Prompts
  - Drawing Influence