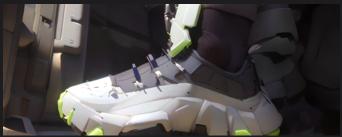

orship
- · Image edits must be done elsewhere

# **VIZCOM**

#### Pros:

- Sketch to Image...Vizcom interprets lines into forms.
- Additional adjustment through verbal prompt & drawing influence.
- Advanced Image Editing
- Designer retains greater control & authorship over the outcome

#### Cons:

- Current Al image bank built on recent production vehicles...Futuring is more difficult.
- Familiar grilles, lamps, DLOs and body forms can often creep into the sketch, diluting the purity of the designer's intent.



### Comparing Images Based on the Same Prompts

- MidJourney
- Vizcom, Verbal Prompt Only
- Vizcom, With Image Prompt



### Comparing Images Based on the Same Prompts

- MidJourney
- Vizcom, Verbal Prompt Only
- Vizcom, With Image Prompt



### **Footwear Studies**