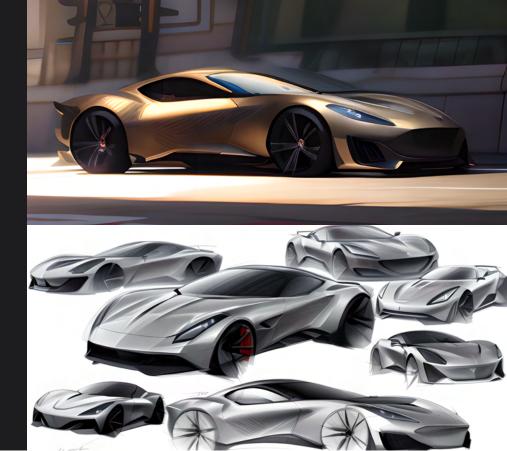

# Weeks 3-4

- Objective: Generate vehicle sketch proposals in Vizcom
- Explore various workflows in Vizcom:
  - Import Thumbnail Sketch to Sketch-Render
  - Import Single Sketch to Render
  - Sketching Directly in App
  - Rendering Refinement
- Explore the various settings to achieve different results
  - Render Styles: General, Volume, & Technicolor 6
  - Verbal Prompts
  - Drawing Influence