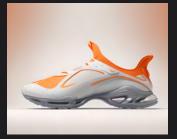

f Authorship
- · Image edits must be done elsewhere

# **VIZCOM**

#### Pros:

- Sketch to Image...Vizcom interprets lines into forms.
- Additional adjustment through verbal prompt & drawing influence.
- Advanced Image Editing
- Designer retains greater control & authorship over the outcome

#### Cons:

- Current Al image bank built on recent production vehicles...Futuring is more difficult.
- Familiar grilles, lamps, DLOs and body forms can often creep into the sketch, diluting the purity of the designer's intent.



### Comparing Images Based on the Same Prompts

- MidJourney
- Vizcom, Verbal Prompt Only
- Vizcom, With Image Prompt



### Comparing Images Based on the Same Prompts

- MidJourney
- Vizcom, Verbal Prompt Only
- Vizcom, With Image Prompt



### **Footwear Studies**