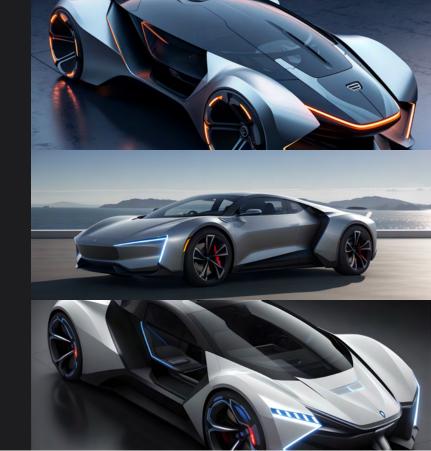

### Comparing Images Based on the Same Prompts

- MidJourney
- Vizcom, Verbal Prompt Only
- Vizcom, With Image Prompt