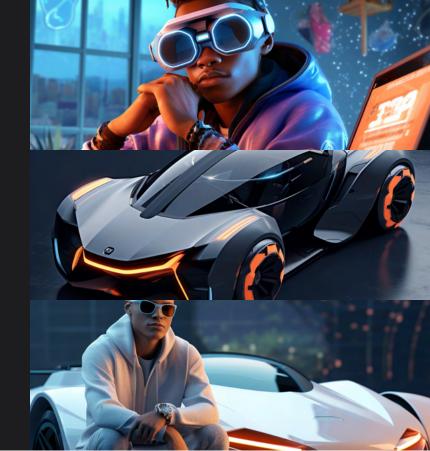

# **Weeks 1-2:**

- Objective: Develop customer persona, aesthetic direction and vehicle thesis.
- Using ChatGPT, conduct customer persona research & generate verbal prompts.
- Using MidJourney, develop customer persona portraits and vehicle concepts.
- Use Midjourney to generate composite images of the vehicle and it's user