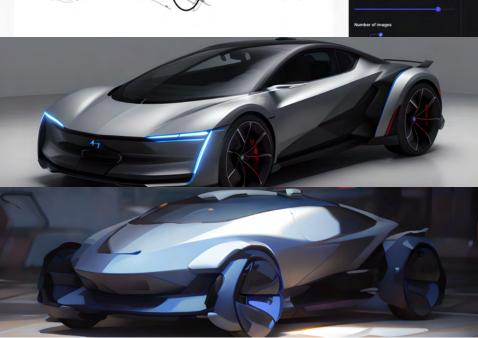

# Workflow: Sketch in App

with blue accent lights

Workflow: 3D Import, Refinement & World-Building