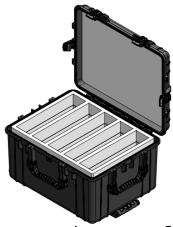

## XXL Graded Card Case

Open lid

Top layer of precut foam

Bottom layer of precut foam