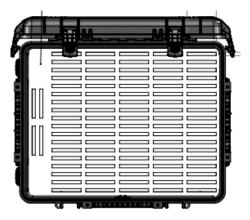

# **DESIGN LAYOUT PICTURES**

## XXL Graded Card Case

Open lid

Top layer of precut foam

Bottom layer of precut foam