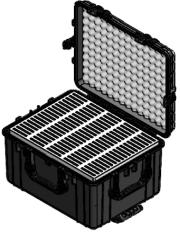

# **DESIGN LAYOUT PICTURES**

## XXL Graded Card Case

Open lid

Top layer of precut foam

Bottom layer of precut foam