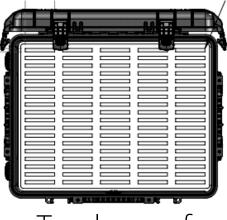

# **DESIGN LAYOUT PICTURES**

## XXL Graded Card Case

Open lid

Top layer of precut foam

Bottom layer of precut foam