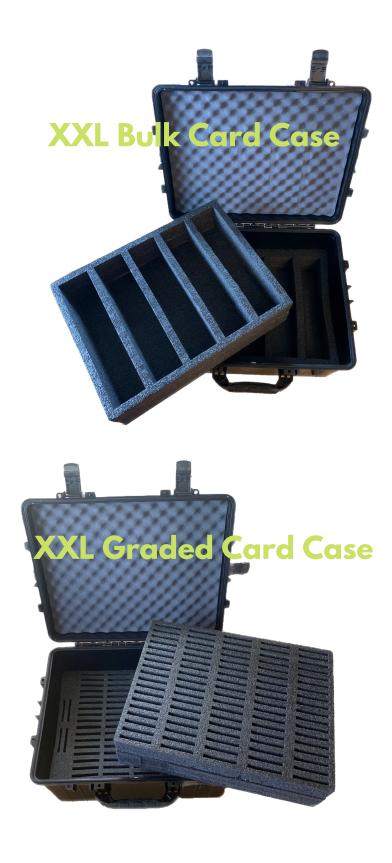

### XXL Card Cases

Packing all of your Graded Slabs, One Touch Cards, or Top-Loaders to travel to a card show can be tough without the proper case.

The new XXL Case line from Pastime Marketplace, Inc. solves that problem. With two foam layouts to choose from, this case will make travelling to card shows simple.

#### Layout 1 - XXL Bulk Card Case

10 Pre-Cut Foam Rows that are sized to hold PSA, BGS, SGC Slabs, and One Touch Holders, Top Loaders, and (2.5"x3.5") Semi Rigid Holders.

Capacity: 416 BGS, 634 PSA, or a combo of both. Top Loaders, and Semi Rigid capacity is 1,500+

**Layout 2 - XXL Graded Card Case** 184 Pre-Cut foam slots for holding PSA, BGS, and SGC Slabs.

Capactiy: 184 Graded Slabs