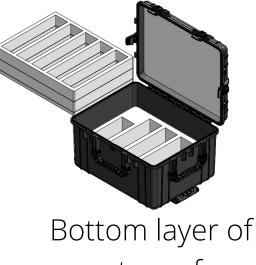

## XXL Graded Card Case

Open lid

Top layer of precut foam

Bottom layer of precut foam