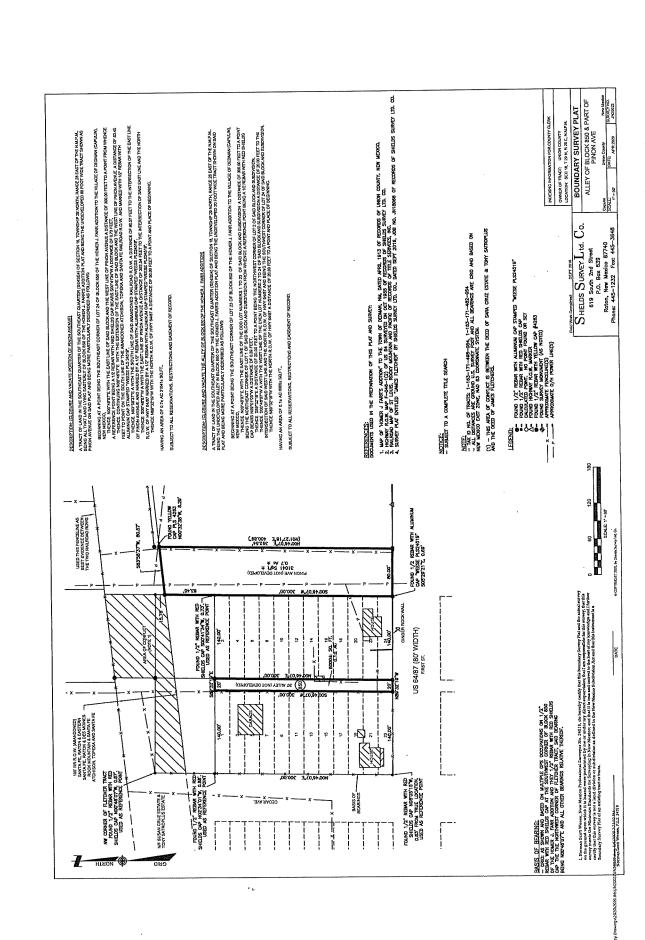

J. Farr Addition known as Pinon Avenue.

Names of All Owners of Record of Property within the Subdivided Land to be Closed and Vacated Land. All property surrounding said requested land is owned by James A. Fletcher

Names of All Owners of Record of Property with Interest to the Closed and Vacated Land: None.

### **Utilities:**

Overhead power belonging to Southwest Electric Coop crosses on the west side of Pinon Avenue with connections to building on James A. Fletcher property and other property owner beyond property to be closed and vacated.

**ACKNOWLEDGEMENT** 

James A. Fletcher

STATE OF NEW MEXICO COUNTY OF UNION

This instrument was acknowledged by me this

by James A. Fletcher.

day of

2020

OFFICIAL SEAL
SONDRA MARTINEZ
NOTARY PUBLIC
STATE OF NEW MEXICO

My Commission Expires



# UNION COUNTY, NEW MEXICO COMMISSIONS DECLARATION OF VACATION OF ALLEY IN BLOCK 850 HOMER J. FARR ADDITION SUBDIVISION AND UNDEVELOPED PORTION OF PINON AVENUE OF THE UNINCORPORATED VILLAGE OF CAPULIN, UNION COUNTY, NEW MEXICO

Application for Vacation of the alley within Block 850 of the Homer J. Farr Addition Subdivision and the undeveloped portion of Pinon Avenue east and north of Block 850 to the Village of Capulin, Union County, New Mexico having been filed by James A. Fletcher and the Board of Union County Commissioners being satisfied that Mr. Fletcher is the sole property owner of property in Block 850 of Homer J. Farr Addition and property on both sides of undeveloped Pinon Avenue east of Block 850 Homer J. Farr Addition and further finding the alley platted in said Block 850 Ho