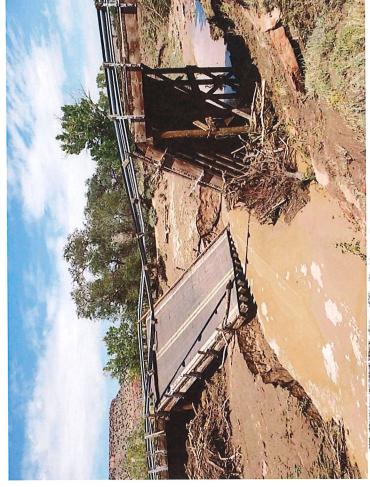

### JAIL AGREEMENT WITH NEIGHBORING COUNTIES

Sheriff Lobb was not present, but supplied a written report. Lobb reported that Roosevelt Count Detention Center is receiving detainees. Santa Fe County will not accept Union County detainees and Colfax County is still under renovations, but will notify Lobb as soon as the repair is complete.