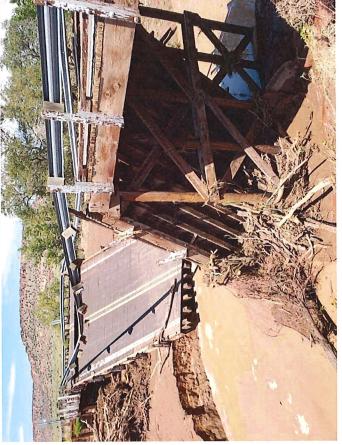

### JAIL AGREEMENT WITH NEIGHBORING COUNTIES

Sheriff Lobb was not present, but supplied a written report. Lobb reported that Roosevelt Count Detention Center is receiving detainees. Santa Fe County will not accept Union County detainees and Colfax County is still under renovations, but will notify Lobb as soon as the repair is complete.