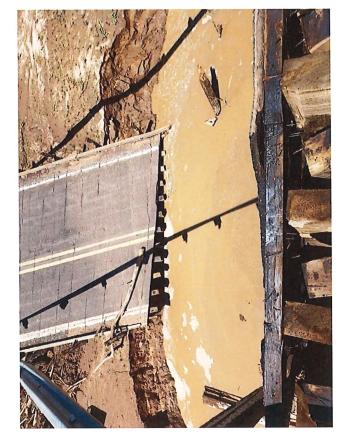

### JAIL AGREEMENT WITH NEIGHBORING COUNTIES

Sheriff Lobb was not present, but supplied a written report. Lobb reported that Roosevelt Count Detention Center is receiving detainees. Santa Fe County will not accept Union County detainees and Colfax County is still under renovations, but will notify Lobb as soon as the repair is complete.