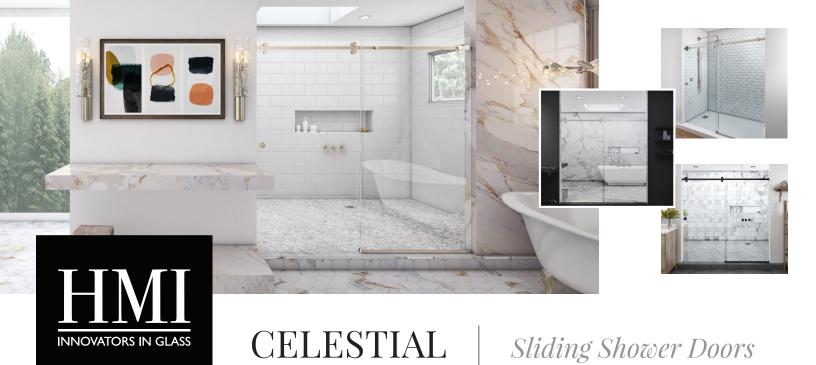

The beauty of Celestial lies in it's thoughtful engineering. Custom glass panels hover above the rollers and hardware, creating an airy, suspended effect. As practical as it is lovely, Celestial's quiet glide and slim-line profile elevate it to a new classic in modern bathroom design.

## **Product Details**

- Custom sizes: height up to 80" tall and width up to 84"
- One sliding panel and one fixed panel
- Glass thickness: 3/8"
- Sleek rollers and fixing clamps with integrated beauty caps
- Rollers designed for quiet operation
- Available in standard, patterned & cast glass