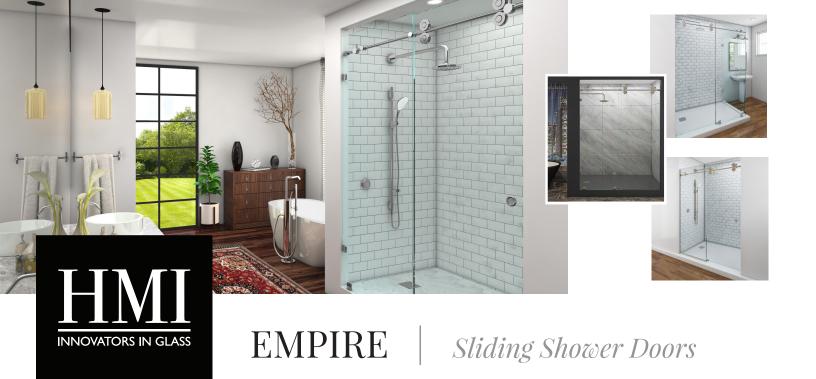

Behold Empire, our bold, industrial design take on frameless glass sliding door enclosures. Large rollers offer a heavy duty, weighted look and feel, while the effortlessly smooth glide makes Empire an obvious choice for modern, upscale bathroom inspiration.

## **Product Details**

- Available width sizes: 48" up to 72"
- Available height sizes: All heights up to 80"
- Glass thickness: 3/8" & 1/2"
- One fixed panel
- Designs feature bold glass clips or u-channel and four large rollers
- Available in standard, patterned & cast glass

- 2-1/4" recessed pull for easy opening and closing, with other pull options available
- Door overlaps between 1" to 3"
- Add HMI Canvas Digital In-Glass Printing
- Compatible with HMI Vista™
- Add a Printed Privacy Shield with HMI Priva-Tech®
- Compatible with HMI's C.10 glass surface protectant