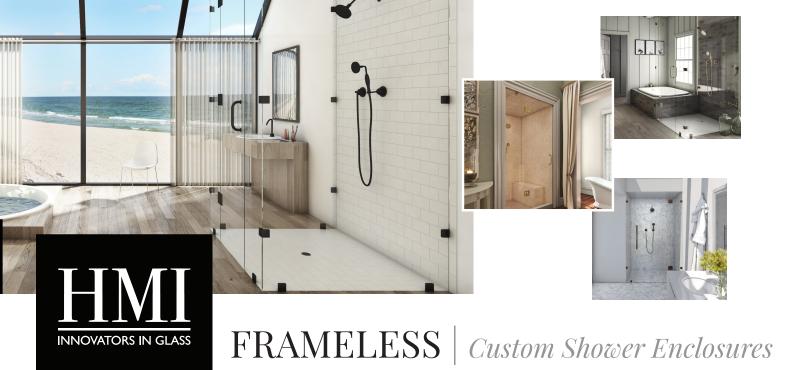

An HMI frameless shower is the gold standard in custom shower design. Virtually limitless in size and layout, creating your sanctuary space means looking at your bathroom through a new lens. With guidance from your glass professional, architect, designer and/or our in-house design & engineering experts, your dream shower is only steps away. Frameless custom showers fit beautifully into new construction projects, but are equally at home in bathroom renovations. Maximize space, open up site lines, honor windows and architectural details by designing for your space, not around it.

## **Product Details**

- Available width sizes: varies by series system
- Available heigth sizes: varies by glass type
- Glass thickness: 3/8" and 1/2" SGCC Certified Safety Tempered Glass
- Virtually limitless designs & configurations