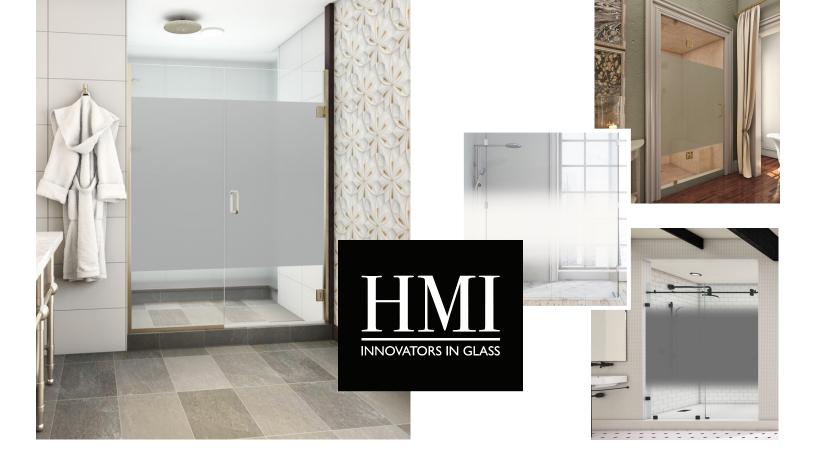

## PRIVA-TECH® | Printed Privacy Shields

Modesty is now synonymous with custom glass in the modern bathroom! Delight in a spectrum of classic or on-trend colors, choose from crisp print lines or soft fades, play with opacities and more. Your sight lines and privacy areas are fully customizable. Enjoy the merits of a custom glass shower and still own obscurity where it matters. Priva-Tech® is perfect for shared bathrooms and busy households! A favorite of hotel bathrooms across the U.S. - Priva-Tech® is found exclusively through HMI Canvas.

## **Product Details**

- Compatible with all HMI custom shower enclosures & hardware
- Choose from a palette of on-trend colors or neutrals
- Print on interior or exterior glass surface
- Decide on a soft transition fade or crisp linear lines
- Determine your print area\*
- A product of HMI Canvas Digital In-Glass Printing
- Compatible with HMI's C.10 glass surface protectant
- \* Your glass professional will assist you in measuring the best privacy area for your personal taste.