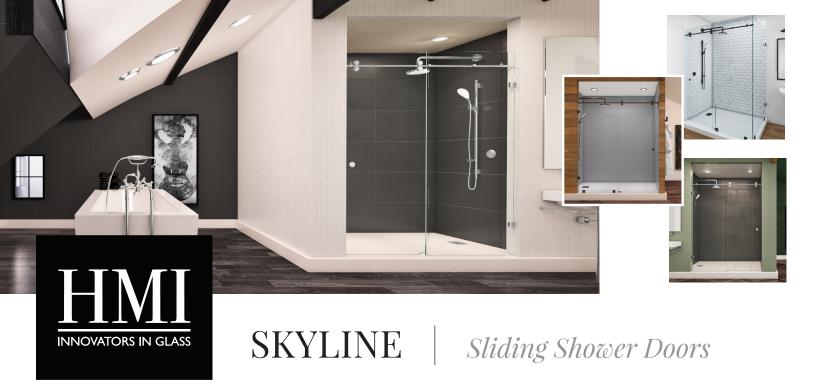

Clean lines and architectural design are the hallmarks of our Skyline frameless sliding-glass enclosure. Widely acclaimed as the shower design of choice for hotel applications & a favorite of homeowners seeking a minimalist aesthetic. Skyline's exceptionally smooth-gliding rollers are an understated luxury.

## **Product Details**

- ◆ 3 stock sizes: 72", 76" and 80" (U-Channel for fixed panel)
- Custom sizes: height up to 80" tall and width up to 72"
- Glass thickness: 3/8"
- Smooth overhead rolling system
- One sliding panel and one fixed panel
- Available in standard, patterned & cast glass

- Glass doors overlap between 1"-3"
- Add HMI Canvas Digital In-Glass Printing
- Compatible with HMI Vista™
- Add a Printed Privacy Shield with HMI Priva-Tech®
- Compatible with HMI's C.10 glass surface protectant