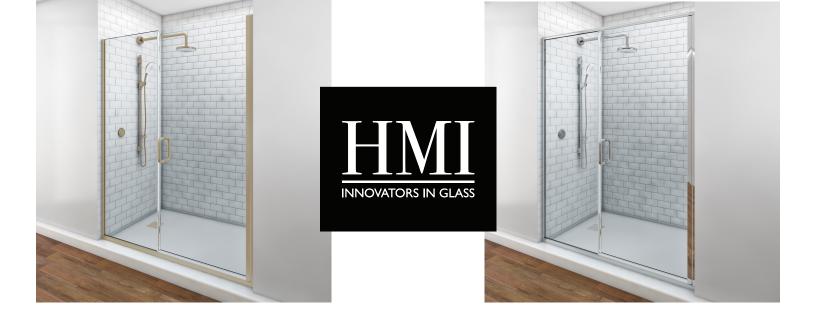

# **UPTOWN**

## Swing Shower Doors

Our Uptown collection bridges the worlds of semi-frameless and frameless shower design. Metal wall jambs offer the ease of installation that traditional framed showers are known for, but the clear polycarbonate strike between the door and panel create a near invisible midline. Look to the stylized Uptown Grand for a header-less option. Perfect for bathroom renovations with fiberglass surround showers, Uptown is an upscale, upgrade in semi-frameless swing door design.