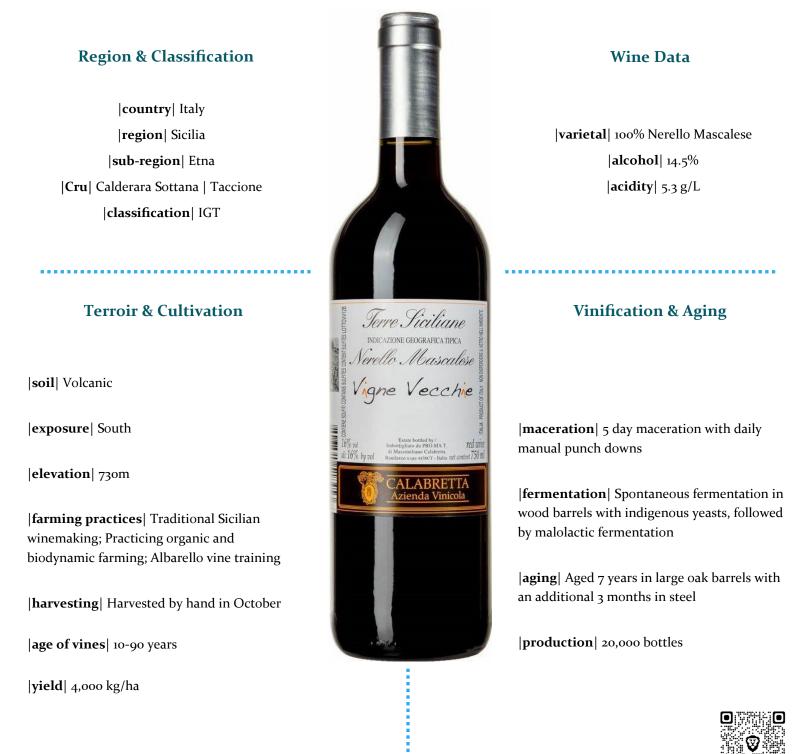

## 2015 Nerello Mascalese "Vigne Vecchie" (Calderara Sottana) Terre Siciliane IGT

Calabretta Winery, located on Sicily's Mount Etna, has been producing wine for over a century, upholding the region's ancient winemaking traditions and focusing on natural, sustainable production. Farming primarily 70-80 year old ungrafted vines, winemaker Massimiliano Calabretta preserves family traditions and Etna's native varieties, making the winery one of the

most esteemed estates in Sicily. Emphasizing sustainability, the winery avoids chemical pesticides and herbicides, utilizes hand harvesting, wild yeasts, and uses Select Bio corks, the world's first zero-carbon-footprint wine closure.