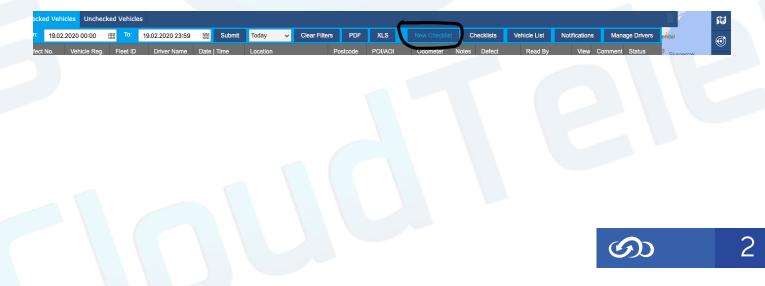

4. Then select Vehicle List, select all the vehicles you want the checklist to be assigned to with the tick boxes on the left hand side. Then select Assign Checklist and you will then be able to choose your checklist to assign.