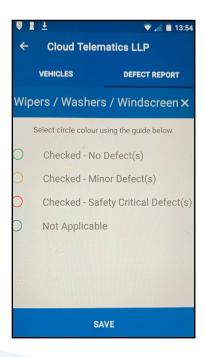

3. View all of the available checks, if there are any defects make sure to select the one that best describes the vehicle accurately and add notes if any defects. If no defects apply to your vehicle click not Applicable.