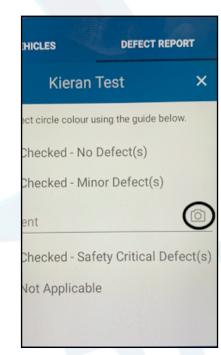

4. If there is a defect on any part of the vehicle you can click the camera icon to take a picture of the defect as shown here.

5. Once all checks are completed press save to complete the report.

| ÷    | Cloud Tele                   | matics LLP             |
|------|------------------------------|------------------------|
|      | VEHICLES                     | DEFECT REPORT          |
| 0    | Spray Suppre                 | ession                 |
| 0    | 5th Wheel Co                 | ouplings Security      |
| 0    | Excessive Er                 | ngine / Exhaust Smo    |
| 0    | Under-run Pr                 | otection               |
| 0    | Warning Sig                  | ns/Decals              |
| 0    | In-cab Techr<br>Sidescan etc | nology (Cameras,<br>c) |
| Note | 25                           |                        |
|      | \$                           | SAVE                   |