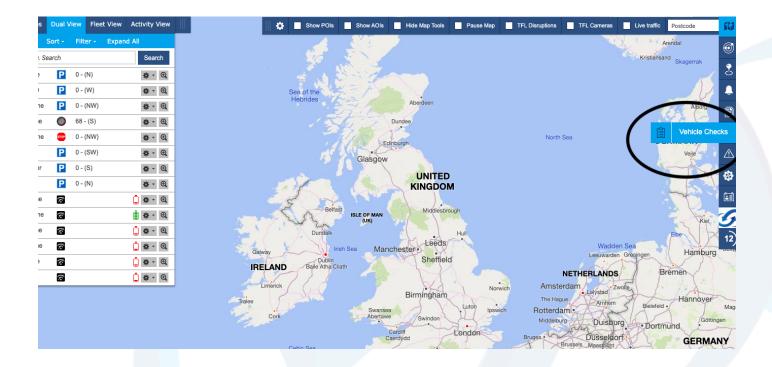

## Creating a Checklist and Assigning to the vehicles

1. Once logged into the tracking portal select Vehicle Checks on the right hand side of the page.

2. Select the new checklist tab to create the checklist for the drivers.